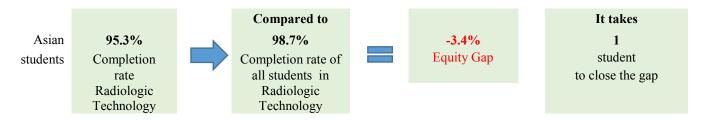

## Groups Experiencing an Equity Gap—Program Course Completion Rates

Groups highlighted below have an equity gap of 3 percentage points or more as identified in tables 3 and 4 on pages 3-4. For more details on numbers of students and ethnicity by gender gaps, please refer to table 4 on page 3.

Table 4. Program Course Success Equity Gap by Ethnicity and Gender

| Ethnicity                | Gender     | Program<br>Enrollment | Program<br>Course<br>Success<br>Count | Program<br>Success | Ethnicity<br>Course<br>Success<br>Gap | Ethnicity<br>Course<br>Success<br>Gap Goal | Ethnicity-<br>Gender<br>Course<br>Success<br>Gap | Ethnicity-<br>Gender<br>Course<br>Success Gap<br>Goal |
|--------------------------|------------|-----------------------|---------------------------------------|--------------------|---------------------------------------|--------------------------------------------|--------------------------------------------------|-------------------------------------------------------|
| American                 | Female     |                       |                                       |                    |                                       |                                            |                                                  |                                                       |
| Indian/Alaskan<br>Native | Male       |                       |                                       |                    |                                       |                                            |                                                  |                                                       |
| Native                   | Unreported |                       |                                       |                    |                                       |                                            |                                                  |                                                       |
|                          | Total      |                       |                                       |                    |                                       |                                            |                                                  |                                                       |
| Asian                    | Female     | 26                    | 25                                    | 96.20%             |                                       |                                            | -2.5%                                            |                                                       |
|                          | Male       | 17                    | 16                                    | 94.10%             |                                       |                                            | -4.6%                                            | 1                                                     |
|                          | Unreported |                       |                                       |                    |                                       |                                            |                                                  |                                                       |
|                          | Total      | 43                    | 41                                    | 95.30%             | -3.4%                                 | 1                                          |                                                  |                                                       |
| Black - Non-             | Female     | 30                    | 30                                    | 100.00%            |                                       |                                            | 1.3%                                             |                                                       |
| Hispanic                 | Male       | 11                    | 11                                    | 100.00%            |                                       |                                            | 1.3%                                             |                                                       |
|                          | Unreported |                       |                                       |                    |                                       |                                            |                                                  |                                                       |
|                          | Total      |                       |                                       |                    |                                       |                                            |                                                  |                                                       |
| Filipino                 | Female     |                       |                                       |                    |                                       |                                            |                                                  |                                                       |
|                          | Male       |                       |                                       |                    |                                       |                                            |                                                  |                                                       |
|                          | Unreported |                       |                                       |                    |                                       |                                            |                                                  |                                                       |