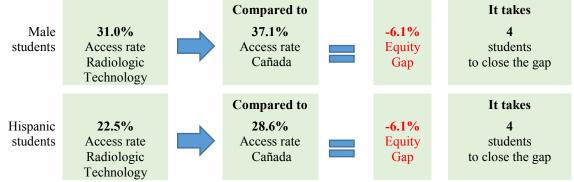

## Groups Experiencing an Equity Gap—Program Access Rates

Groups highlighted below have an equity gap of 3 percentage points or more as identified in tables 1 and 2 on pages 2-3.

**Table 1. Program Access Equity Gap by Gender** 

| Gender     | Program<br>Unduplicated<br>Headcount | %      | College<br>Unduplicated<br>Headcount | %      | Gap   | Gender<br>Gap<br>Goal |
|------------|--------------------------------------|--------|--------------------------------------|--------|-------|-----------------------|
| Female     | 48                                   | 67.6%  | 6,494                                | 60.4%  | 7.2%  |                       |
| Male       | 22                                   | 31.0%  | 3,988                                | 37.1%  | -6.1% | 4                     |
| Unreported | 1                                    | 1.4%   | 262                                  | 2.4%   | -1.0% | a                     |
| Total      | 71                                   | 100.0% | 10,744                               | 100.0% |       |                       |
|            |                                      |        |                                      |        |       |                       |

Table 2. Program Access Equity Gap by Ethnicity and Gender

| Ethnicity         | Gender     | Program<br>Enrollment | Program<br>% | College<br>Enrollment | College % | Ethnicity<br>Gap | Ethnicity<br>Gap<br>Goal | Ethnicity-<br>Gender<br>Gap | Ethnicity-<br>Gender<br>Gap<br>Goal |
|-------------------|------------|-----------------------|--------------|-----------------------|-----------|------------------|--------------------------|-----------------------------|-------------------------------------|
| American          | Female     |                       |              | 7                     | 0.1%      |                  |                          |                             |                                     |
| Indian/           | Male       |                       |              | 5                     | 0.0%      |                  |                          |                             |                                     |
| Alaskan<br>Native | Unreported |                       |              | 4                     |           |                  |                          |                             |                                     |
| 1146176           | Total      |                       |              | 16                    | 0.1%      |                  |                          |                             |                                     |
| Asian             | Female     | 9                     | 12.7%        | 795                   | 7.4%      |                  |                          | 5.3%                        |                                     |
|                   | Male       | 3                     | 4.2%         | 673                   | 6.3%      |                  |                          | -2.0%                       | a                                   |
|                   | Unreported |                       |              | 31                    |           |                  |                          |                             |                                     |
|                   | Total      | 12                    | 16.9%        | 1,499                 | 14.0%     | 2.9%             |                          |                             |                                     |
| Black -           | Female     |                       |              | 182                   | 1.7%      |                  |                          |                             |                                     |
| Non-              | Male       |                       |              | 117                   | 1.1%      |                  |                          |                             |                                     |
| Hispanic          | Unreported |                       |              | 9                     |           |                  |                          |                             |                                     |
|                   | Total      |                       |              | 308                   | 2.9%      |                  |                          |                             |                                     |
| Filipino          | Female     | 4                     | 5.6%         | 348                   | 3.2%      |                  |                          | 2.4%                        |                                     |
|                   | Male       | 2                     | 2.8%         | 199                   | 1.9%      |                  |                          | 1.0%                        |                                     |
|                   | Unreported |                       |              | 5                     |           |                  |                          |                             |                                     |
|                   | Total      | 6                     | 8.5%         | 552                   | 5.1%      | 3.3%             |                          |                             |                                     |
| Hispanic          | Female     | 10                    | 14.1%        | 1,934                 | 18.0%     |                  |                          | -3.9%                       | 3                                   |
|                   | Male       | 6                     | 8.5%         | 1,084                 | 10.1%     |                  |                          | -1.6%                       | a                                   |
|                   | Unreported |                       |              | 55                    |           |                  |                          |                             |                                     |
|                   | Total      | 16                    | 22.5%        | 3,073                 | 28.6%     | -6.1%            | 4                        |                             |                                     |
| Multi             | Female     | 8                     | 11.3%        | 1,202                 | 11.2%     |                  |                          | 0.1%                        |                                     |
| Races             | Male       | 3                     | 4.2%         | 657                   | 6.1%      |                  |                          | -1.9%                       | a                                   |
|                   | Unreported |                       |              | 44                    |           |                  |                          |                             |                                     |
|                   | Total      | 11                    | 15.5%        | 1,903                 | 17.7%     | -2.2%            |                          |                             |                                     |
| Pacific           | Female     |                       |              | 90                    | 0.8%      |                  |                          |                             |                                     |
| Islander          | Male       |                       |              | 46                    | 0.4%      |                  |                          |                             |                                     |
|                   | Unreported |                       |              | 5                     |           |                  |                          |                             |                                     |