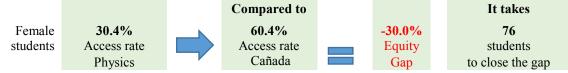

## Groups Experiencing an Equity Gap—Program Access Rates

Groups highlighted below have an equity gap of 3 percentage points or more as identified in tables 1 and 2 on pages 2-3.

Table 1. Program Access Equity Gap by Gender

| Gender     | Program<br>Unduplicated<br>Headcount | %      | College<br>Unduplicated<br>Headcount | %      | Gap    | Gender<br>Gap<br>Goal |
|------------|--------------------------------------|--------|--------------------------------------|--------|--------|-----------------------|
| Female     | 77                                   | 30.4%  | 6,494                                | 60.4%  | -30.0% | 76                    |
| Male       | 172                                  | 68.0%  | 3,988                                | 37.1%  | 30.9%  |                       |
| Unreported | 4                                    | 1.6%   | 262                                  | 2.4%   | -0.9%  | a                     |
| Total      | 253                                  | 100.0% | 10,744                               | 100.0% |        |                       |