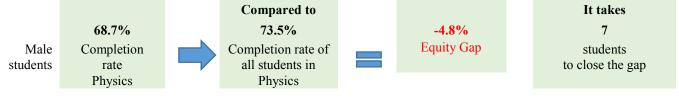

## Groups Experiencing an Equity Gap—Program Course Completion Rates

Groups highlighted below have an equity gap of 3 percentage points or more as identified in tables 3 and 4 on pages 3-4.

For more details on numbers of students and ethnicity by gender gaps, please refer to table 4 on page 3.

**Table 3. Program Course Success Equity Gap by Gender** 

| Gender     | Program<br>Enrollment | Course<br>Success<br>Count | Course<br>Success<br>% | Gender<br>Gap | Gender<br>Gap<br>Count |
|------------|-----------------------|----------------------------|------------------------|---------------|------------------------|
| Female     | 91                    | 77                         | 84.60%                 | 11.1%         | 1                      |
| Male       | 214                   | 147                        | 68.70%                 | -4.8%         | 7                      |
| Unreported | 4                     | 3                          | 75.00%                 | 1.5%          | -                      |
| Total      | 309                   | 227                        | 73.50%                 |               |                        |