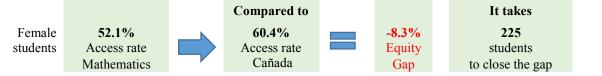

## Groups Experiencing an Equity Gap—Program Access Rates

Groups highlighted below have an equity gap of 3 percentage points or more as identified in tables 1 and 2 on pages 2-3.

| Gender     | Program<br>Unduplicated | %     | College<br>Unduplicated | %      | Con   | Gender<br>Gap<br>Goal |
|------------|-------------------------|-------|-------------------------|--------|-------|-----------------------|
| Gender     | Headcount               |       | Headcount               | 70     | Gap   | Goal                  |
| Female     | 1408                    | 52.1% | 6,494                   | 60.4%  | -8.3% | 225                   |
| Male       | 1237                    | 45.8% | 3,988                   | 37.1%  | 8.7%  |                       |
| Unreported | 56                      | 2.1%  | 262                     | 2.4%   | -0.4% |                       |
| Total      | 2,701                   | 100%  | 10,744                  | 100.0% |       |                       |

### Table 1. Program Access Equity Gap by Gender