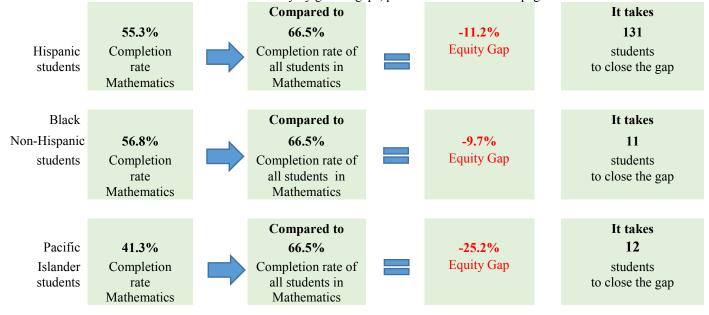

# Groups Experiencing an Equity Gap—Program Course Completion Rates

Groups highlighted below have an equity gap of 3 percentage points or more as identified in tables 3 and 4 on pages 3-4. For more details on numbers of students and ethnicity by gender gaps, please refer to table 4 on page 3.

Table 4. Program Course Success Equity Gap by Ethnicity and Gender

| Ethnicity      | Gender     | Program<br>Enrollment | Program<br>Course<br>Success<br>Count | Program<br>Success<br>% | Ethnicity<br>Course<br>Success<br>Gap | Ethnicity<br>Course<br>Success<br>Gap Goal | Ethnicity-<br>Gender<br>Course<br>Success<br>Gap | Ethnicity-<br>Gender<br>Course<br>Success Gap<br>Goal |
|----------------|------------|-----------------------|---------------------------------------|-------------------------|---------------------------------------|--------------------------------------------|--------------------------------------------------|-------------------------------------------------------|
| American       | Female     | 3                     |                                       |                         | •                                     |                                            | -66.5%                                           | <sup>a</sup>                                          |
| Indian/Alaskan | Male       |                       |                                       |                         |                                       |                                            |                                                  |                                                       |
| Native         | Unreported | 1                     |                                       |                         |                                       |                                            | 0.0%                                             |                                                       |
|                | Total      | 4                     |                                       |                         | -66.5%                                | <sup>a</sup>                               |                                                  |                                                       |
| Asian          | Female     | 195                   | 173                                   | 88.70%                  |                                       |                                            | 22.2%                                            |                                                       |
|                | Male       | 272                   | 239                                   | 87.90%                  |                                       |                                            | 21.4%                                            |                                                       |
|                | Unreported | 5                     | 5                                     | 100.00%                 |                                       |                                            | 33.5%                                            |                                                       |
|                | Total      | 472                   | 417                                   | 88.30%                  | 21.8%                                 |                                            |                                                  |                                                       |
| Black - Non-   | Female     | 44                    | 29                                    | 65.90%                  |                                       |                                            | -0.6%                                            |                                                       |
| Hispanic       | Male       | 63                    | 31                                    | 49.20%                  |                                       |                                            | -17.3%                                           | 11                                                    |
|                | Unreported | 4                     | 3                                     | 75.00%                  |                                       |                                            | 8.5%                                             |                                                       |
|                | Total      | 111                   | 63                                    | 56.80%                  | -9.7%                                 | 11                                         |                                                  |                                                       |
| Filipino       | Female     | 58                    | 40                                    | 69.00%                  |                                       |                                            | 2.5%                                             |                                                       |
|                | Male       | 54                    | 36                                    | 66.70%                  |                                       |                                            | 0.2%                                             |                                                       |
|                | Unreported |                       |                                       |                         |                                       |                                            |                                                  |                                                       |
|                | Total      | 112                   | 76                                    | 67.90%                  | 1.4%                                  |                                            |                                                  |                                                       |

| Ethnicity   | Gender     | Program<br>Enrollment | Program<br>Course<br>Success<br>Count | Program<br>Success<br>% | Ethnicity<br>Course<br>Success<br>Gap | Ethnicity<br>Course<br>Success<br>Gap Goal | Ethnicity-<br>Gender<br>Course<br>Success<br>Gap | Ethnicity-<br>Gender<br>Course<br>Success Gap<br>Goal |
|-------------|------------|-----------------------|---------------------------------------|-------------------------|---------------------------------------|--------------------------------------------|--------------------------------------------------|-------------------------------------------------------|
| Hispanic    | Female     | 612                   | 369                                   | 60.30%                  |                                       |                                            | -6.2%                                            | 38                                                    |
|             | Male       | 540                   | 267                                   | 49.40%                  |                                       |                                            | -17.1%                                           | 92                                                    |
|             | Unreported | 19                    | 11                                    | 57.90%                  |                                       |                                            | -8.6%                                            | 2                                                     |
|             | Total      | 1,171                 | 647                                   | 55.30%                  | -11.2%                                | 131                                        |                                                  |                                                       |
| Multi Races | Female     | 403                   | 268                                   | 66.50%                  |                                       |                                            | 0.0%                                             |                                                       |
|             | Male       | 236                   | 158                                   | 66.90%                  |                                       |                                            | 0.4%                                             |                                                       |
|             | Unreported | 15                    | 12                                    | 80.00%                  |                                       |                                            | 13.5%                                            |                                                       |
|             | Total      | 654                   | 438                                   | 67.00%                  | 0.5%                                  |                                            |                                                  |                                                       |
| Pacific     | Female     | 28                    | 10                                    | 35.70%                  |                                       |                                            | -30.8%                                           | 9                                                     |
| Islander    | Male       | 18                    | 9                                     | 50.00%                  |                                       |                                            | -16.5%                                           | 3                                                     |
|             | Unreported |                       |                                       |                         |                                       |                                            |                                                  |                                                       |
|             | Total      | 46                    | 19                                    | 41.30%                  | -25.2%                                | 12                                         |                                                  |                                                       |
| White Non-  | Female     | 403                   | 293                                   | 72.70%                  |                                       |                                            | 6.2%                                             |                                                       |
| Hispanic    | Male       | 383                   | 258                                   | 67.40%                  |                                       |                                            | 0.9%                                             |                                                       |
|             | Unreported | 18                    | 11                                    | 61.10%                  |                                       |                                            | -5.4%                                            | 1                                                     |
|             | Total      | 804                   | 562                                   | 69.90%                  | 3.4%                                  |                                            |                                                  |                                                       |
| Unknown     | Female     | 66                    | 57                                    | 86.40%                  |                                       |                                            | 19.9%                                            |                                                       |
|             | Male       | 93                    | 76                                    | 81.70%                  |                                       |                                            | 15.2%                                            |                                                       |
|             | Unreported | 10                    | 2                                     | 20.00%                  |                                       |                                            | -46.5%                                           | 5                                                     |
|             | Total      | 169                   | 135                                   | 79.90%                  | 13.4%                                 |                                            |                                                  |                                                       |