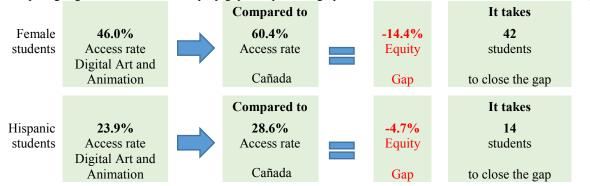

## **Groups Experiencing an Equity Gap—Program Access Rates**

Groups highlighted below have an equity gap of 3 percentage points or more as identified in tables 1 and 2 on pages 2-3.

Table 1. Program Access Equity Gap by Gender

| Gender     | Program<br>Unduplicated<br>Headcount | %      | College<br>Unduplicated<br>Headcount | %      | Gap    | Gender<br>Gap<br>Goal |
|------------|--------------------------------------|--------|--------------------------------------|--------|--------|-----------------------|
| Female     | 133                                  | 46.0%  | 6,494                                | 60.4%  | -14.4% | 42                    |
| Male       | 147                                  | 50.9%  | 3,988                                | 37.1%  | 13.7%  |                       |
| Unreported | 9                                    | 3.1%   | 262                                  | 2.4%   | 0.7%   |                       |
| Total      | 289                                  | 100.0% | 10,744                               | 100.0% |        |                       |

Table 2. Program Access Equity Gap by Ethnicity and Gender

| Ethnicity           | Gender     | Program<br>Enrollment | Program<br>% | College<br>Enrollment | College % | Ethnicity<br>Gap | Ethnicity<br>Gap<br>Goal | Ethnicity-<br>Gender<br>Gap | Ethnicity-<br>Gender<br>Gap<br>Goal |
|---------------------|------------|-----------------------|--------------|-----------------------|-----------|------------------|--------------------------|-----------------------------|-------------------------------------|
| American<br>Indian/ | Female     |                       |              | 7                     | 0.1%      |                  |                          |                             |                                     |
|                     | Male       |                       |              | 5                     | 0.0%      |                  |                          |                             |                                     |
| Alaskan<br>Native   | Unreported |                       |              | 4                     |           |                  |                          |                             |                                     |
| rvacive             | Total      |                       |              | 16                    | 0.1%      |                  |                          |                             |                                     |
| Asian               | Female     | 26                    | 9.0%         | 795                   | 7.4%      |                  |                          | 1.6%                        |                                     |
|                     | Male       | 17                    | 5.9%         | 673                   | 6.3%      |                  |                          | -0.4%                       |                                     |
|                     | Unreported | 1                     |              | 31                    |           |                  |                          |                             |                                     |
|                     | Total      | 44                    | 15.2%        | 1,499                 | 14.0%     | 1.3%             | a                        |                             |                                     |
| Black -             | Female     | 4                     | 1.4%         | 182                   | 1.7%      |                  |                          | -0.3%                       | a                                   |
| Non-<br>Hispanic    | Male       | 1                     | 0.3%         | 117                   | 1.1%      |                  |                          | -0.7%                       | a                                   |
|                     | Unreported |                       |              | 9                     |           |                  |                          |                             |                                     |
|                     | Total      | 5                     | 1.7%         | 308                   | 2.9%      | -1.1%            | a                        |                             |                                     |
| Filipino            | Female     | 2                     | 0.7%         | 348                   | 3.2%      |                  |                          | -2.5%                       | a                                   |
|                     | Male       | 4                     | 1.4%         | 199                   | 1.9%      |                  |                          | -0.5%                       | a                                   |
|                     | Unreported |                       |              | 5                     |           |                  |                          |                             |                                     |
|                     | Total      | 6                     | 2.1%         | 552                   | 5.1%      | -3.1%            | a                        |                             |                                     |
| Hispanic            | Female     | 18                    | 6.2%         | 1,934                 | 18.0%     |                  |                          | -11.8%                      | 34                                  |
|                     | Male       | 48                    | 16.6%        | 1,084                 | 10.1%     |                  |                          | 6.5%                        |                                     |
|                     | Unreported | 3                     |              | 55                    |           |                  |                          |                             |                                     |
|                     | Total      | 69                    | 23.9%        | 3,073                 | 28.6%     | -4.7%            | 14                       |                             |                                     |
| Multi               | Female     | 26                    | 9.0%         | 1,202                 | 11.2%     |                  |                          | -2.2%                       |                                     |
| Races               | Male       | 33                    | 11.4%        | 657                   | 6.1%      |                  |                          | 5.3%                        |                                     |
|                     | Unreported | 3                     |              | 44                    |           |                  |                          |                             |                                     |
|                     | Total      | 62                    | 21.5%        | 1,903                 | 17.7%     | 3.7%             |                          |                             |                                     |
| Pacific             | Female     |                       |              | 90                    | 0.8%      |                  |                          |                             |                                     |
| Islander            | Male       |                       |              | 46                    | 0.4%      |                  |                          |                             |                                     |
|                     | Unreported |                       |              | 5                     |           |                  |                          |                             |                                     |
|                     | Total      |                       |              | 141                   | 1.3%      | -                |                          |                             |                                     |