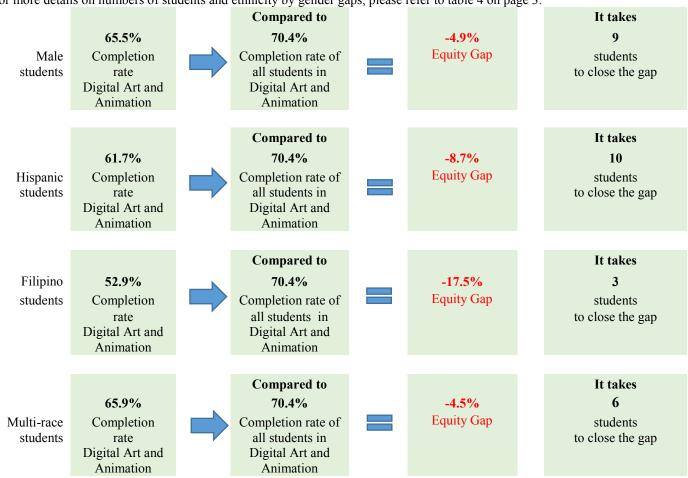

## Groups Experiencing an Equity Gap—Program Course Completion Rates

Groups highlighted below have an equity gap of 3 percentage points or more as identified in tables 3 and 4 on pages 3-4. For more details on numbers of students and ethnicity by gender gaps, please refer to table 4 on page 3.

Table 3. Program Course Success Equity Gap by Gender

| Gender     | Program<br>Enrollment | Course<br>Success<br>Count | Course<br>Success<br>% | Gender<br>Gap | Gender<br>Gap<br>Count |
|------------|-----------------------|----------------------------|------------------------|---------------|------------------------|
| Female     | 249                   | 186                        | 74.70%                 | 4.3%          | 1                      |
| Male       | 284                   | 186                        | 65.50%                 | -4.9%         | 9                      |
| Unreported | 24                    | 20                         | 83.30%                 | 12.9%         |                        |
| Total      | 557                   | 392                        | 70.40%                 |               |                        |

Table 4. Program Course Success Equity Gap by Ethnicity and Gender

| Ethnicity                | Gender     | Program<br>Enrollment | Program<br>Course<br>Success<br>Count | Program<br>Success | Ethnicity<br>Course<br>Success<br>Gap | Ethnicity<br>Course<br>Success<br>Gap Goal | Ethnicity-<br>Gender<br>Course<br>Success<br>Gap | Ethnicity-<br>Gender<br>Course<br>Success Gap<br>Goal |
|--------------------------|------------|-----------------------|---------------------------------------|--------------------|---------------------------------------|--------------------------------------------|--------------------------------------------------|-------------------------------------------------------|
| American                 | Female     |                       |                                       |                    |                                       |                                            |                                                  |                                                       |
| Indian/Alaskan<br>Native | Male       |                       |                                       |                    |                                       |                                            |                                                  |                                                       |
| Native                   | Unreported |                       |                                       |                    |                                       |                                            |                                                  |                                                       |
|                          | Total      |                       |                                       |                    |                                       |                                            |                                                  |                                                       |
| Asian                    | Female     | 47                    | 41                                    | 87.20%             |                                       |                                            | 16.8%                                            |                                                       |
|                          | Male       | 43                    | 35                                    | 81.40%             |                                       |                                            | 11.0%                                            |                                                       |
|                          | Unreported | 1                     |                                       |                    |                                       |                                            | -70.4%                                           | a                                                     |
|                          | Total      | 91                    | 76                                    | 83.50%             | 13.1%                                 |                                            |                                                  |                                                       |
| Black - Non-             | Female     | 6                     | 2                                     | 33.30%             |                                       |                                            | -37.1%                                           | a                                                     |
| Hispanic                 | Male       | 2                     | 2                                     | 100.00%            |                                       |                                            | 29.6%                                            |                                                       |
|                          | Unreported |                       |                                       |                    |                                       |                                            |                                                  |                                                       |
|                          | Total      | 8                     | 4                                     | 50.00%             | -20.4%                                | a                                          |                                                  |                                                       |
| Filipino                 | Female     | 2                     |                                       |                    |                                       |                                            | -70.4%                                           | a                                                     |
|                          | Male       | 15                    | 9                                     | 60.00%             |                                       |                                            | -10.4%                                           | 2                                                     |
|                          | Unreported |                       |                                       |                    |                                       |                                            |                                                  |                                                       |
|                          | Total      | 17                    | 9                                     | 52.90%             | -17.5%                                | 3                                          |                                                  |                                                       |

| Ethnicity   | Gender     | Program<br>Enrollment | Program Course Success Count | Program<br>Success | Ethnicity<br>Course<br>Success<br>Gap | Ethnicity<br>Course<br>Success<br>Gap Goal | Ethnicity-<br>Gender<br>Course<br>Success<br>Gap | Ethnicity-<br>Gender<br>Course<br>Success Gap<br>Goal |
|-------------|------------|-----------------------|------------------------------|--------------------|---------------------------------------|--------------------------------------------|--------------------------------------------------|-------------------------------------------------------|
| Hispanic    | Female     | 28                    | 17                           | 60.70%             |                                       |                                            | -9.7%                                            | 3                                                     |
|             | Male       | 85                    | 53                           | 62.40%             |                                       |                                            | -8.0%                                            | 7                                                     |
|             | Unreported | 7                     | 4                            | 57.10%             |                                       |                                            | -13.3%                                           | a                                                     |
|             | Total      | 120                   | 74                           | 61.70%             | -8.7%                                 | 10                                         |                                                  |                                                       |
| Multi Races | Female     | 43                    | 29                           | 67.40%             |                                       |                                            | -3.0%                                            |                                                       |
|             | Male       | 66                    | 38                           | 57.60%             |                                       |                                            | -12.8%                                           | 8                                                     |
|             | Unreported | 14                    | 14                           | 100.00%            |                                       |                                            | 29.6%                                            |                                                       |
|             | Total      | 123                   | 81                           | 65.90%             | -4.5%                                 | 6                                          |                                                  |                                                       |
| Pacific     | Female     |                       |                              |                    |                                       |                                            |                                                  |                                                       |
| Islander    | Male       |                       |                              |                    |                                       |                                            |                                                  |                                                       |
|             | Unreported |                       |                              |                    |                                       |                                            |                                                  |                                                       |
|             | Total      |                       |                              |                    |                                       |                                            |                                                  |                                                       |
| White Non-  | Female     | 117                   | 92                           | 78.60%             |                                       |                                            | 8.2%                                             |                                                       |
| Hispanic    | Male       | 56                    | 38                           | 67.90%             |                                       |                                            | -2.5%                                            |                                                       |
|             | Unreported | 1                     | 1                            | 100.00%            |                                       |                                            | 29.6%                                            |                                                       |
|             | Total      | 174                   | 131                          | 75.30%             | 4.9%                                  |                                            |                                                  |                                                       |
| Unknown     | Female     | 6                     | 5                            | 83.30%             |                                       |                                            | 12.9%                                            |                                                       |
|             | Male       | 17                    | 11                           | 64.70%             |                                       |                                            | -5.7%                                            | 1                                                     |
|             | Unreported | 1                     | 1                            | 100.00%            |                                       |                                            | 29.6%                                            |                                                       |
|             | Total      | 24                    | 17                           | 70.80%             | 0.4%                                  |                                            |                                                  |                                                       |