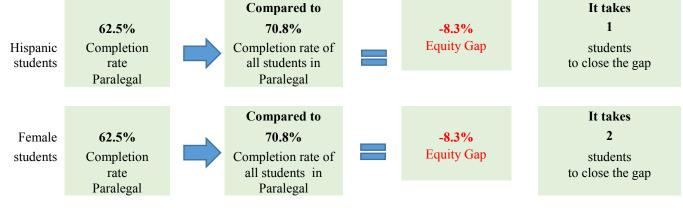

# Groups Experiencing an Equity Gap—Program Course Completion Rates

Groups highlighted below have an equity gap of 3 percentage points or more as identified in tables 3 and 4 on pages 3-4. For more details on numbers of students and ethnicity by gender gaps, please refer to table 4 on page 3.

Table 3. Program Course Success Equity Gap by Gender

| Gender     | Program<br>Enrollment | Course<br>Success<br>Count | Course<br>Success<br>% | Gender<br>Gap | Gender<br>Gap<br>Count |
|------------|-----------------------|----------------------------|------------------------|---------------|------------------------|
| Female     | 32                    | 20                         | 62.50%                 | -8.3%         | 2                      |
| Male       | 16                    | 14                         | 87.50%                 | 16.7%         |                        |
| Unreported |                       |                            |                        |               |                        |
| Total      | 48                    | 34                         | 70.80%                 |               |                        |

| Ethnicity   | Gender     | Program<br>Enrollment | Program<br>Course<br>Success<br>Count | Program<br>Success<br>% | Ethnicity<br>Course<br>Success<br>Gap | Ethnicity<br>Course<br>Success<br>Gap Goal | Ethnicity-<br>Gender<br>Course<br>Success<br>Gap | Ethnicity-<br>Gender<br>Course<br>Success Gap<br>Goal |
|-------------|------------|-----------------------|---------------------------------------|-------------------------|---------------------------------------|--------------------------------------------|--------------------------------------------------|-------------------------------------------------------|
| Hispanic    | Female     | 14                    | 8                                     | 57.10%                  |                                       |                                            | -13.7%                                           | 2                                                     |
|             | Male       | 2                     | 2                                     | 100.00%                 |                                       |                                            | 29.2%                                            |                                                       |
|             | Unreported |                       |                                       |                         |                                       |                                            |                                                  |                                                       |
|             | Total      | 16                    | 10                                    | 62.50%                  | -8.3%                                 | 1                                          |                                                  |                                                       |
| Multi Races | Female     |                       |                                       |                         |                                       |                                            |                                                  |                                                       |
|             | Male       | 2                     | 1                                     | 50.00%                  |                                       |                                            | -20.8%                                           | <b></b> <sup>a</sup>                                  |
|             | Unreported |                       |                                       |                         |                                       |                                            |                                                  |                                                       |
|             | Total      | 2                     | 1                                     | 50.00%                  | -20.8%                                | <b></b> a                                  |                                                  |                                                       |
| Pacific     | Female     |                       |                                       |                         |                                       |                                            |                                                  |                                                       |
| Islander    | Male       |                       |                                       |                         |                                       |                                            |                                                  |                                                       |
|             | Unreported |                       |                                       |                         |                                       |                                            |                                                  |                                                       |
|             | Total      |                       |                                       |                         |                                       |                                            |                                                  |                                                       |
| White Non-  | Female     | 11                    | 7                                     | 63.60%                  |                                       |                                            | -7.2%                                            | 1                                                     |
| Hispanic    | Male       | 10                    | 10                                    | 100.00%                 |                                       |                                            | 29.2%                                            |                                                       |
|             | Unreported |                       |                                       |                         |                                       |                                            |                                                  |                                                       |
|             | Total      | 21                    | 17                                    | 81.00%                  | 10.2%                                 |                                            |                                                  |                                                       |
| Unknown     | Female     | 1                     | 1                                     | 100.00%                 |                                       |                                            | 29.2%                                            |                                                       |
|             | Male       |                       |                                       |                         |                                       |                                            |                                                  |                                                       |
|             | Unreported |                       |                                       |                         |                                       |                                            |                                                  |                                                       |
|             | Total      | 1                     | 1                                     | 100.00%                 | 29.2%                                 |                                            |                                                  |                                                       |