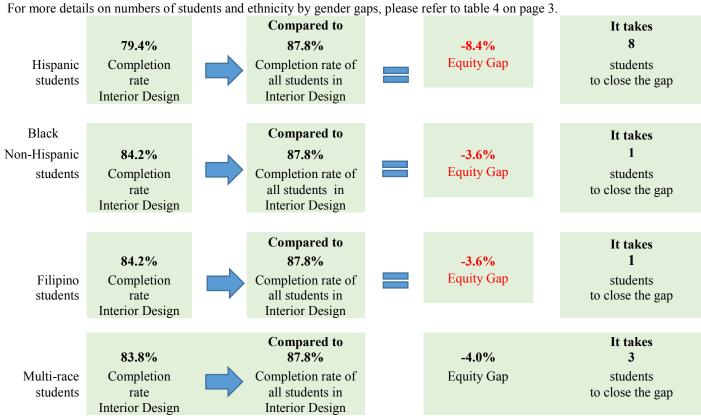

## Groups Experiencing an Equity Gap—Program Course Completion Rates

Groups highlighted below have an equity gap of 3 percentage points or more as identified in tables 3 and 4 on pages 3-4.

Table 1. Program Access Equity Gap by Gender

Table 4. Program Course Success Equity Gap by Ethnicity and Gender

| Ethnicity                | Gender     | Program<br>Enrollment | Program<br>Course<br>Success<br>Count | Program<br>Success | Ethnicity<br>Course<br>Success<br>Gap | Ethnicity<br>Course<br>Success<br>Gap Goal | Ethnicity-<br>Gender<br>Course<br>Success<br>Gap | Ethnicity-<br>Gender<br>Course<br>Success Gap<br>Goal |
|--------------------------|------------|-----------------------|---------------------------------------|--------------------|---------------------------------------|--------------------------------------------|--------------------------------------------------|-------------------------------------------------------|
| American                 | Female     |                       |                                       |                    |                                       |                                            |                                                  |                                                       |
| Indian/Alaskan<br>Native | Male       |                       |                                       |                    |                                       |                                            |                                                  |                                                       |
| rative                   | Unreported |                       |                                       |                    |                                       |                                            |                                                  |                                                       |
|                          | Total      |                       |                                       |                    |                                       |                                            |                                                  |                                                       |
| Asian                    | Female     | 79                    | 70                                    | 88.60%             |                                       |                                            | 0.8%                                             |                                                       |
|                          | Male       |                       |                                       |                    |                                       |                                            |                                                  |                                                       |
|                          | Unreported | 3                     | 3                                     | 100.00%            |                                       |                                            | 12.2%                                            |                                                       |
|                          | Total      | 82                    | 73                                    | 89.00%             | 1.2%                                  |                                            |                                                  |                                                       |
| Black - Non-             | Female     | 19                    | 16                                    | 84.20%             |                                       |                                            | -3.6%                                            | 1                                                     |
| Hispanic                 | Male       |                       |                                       |                    |                                       |                                            |                                                  |                                                       |
|                          | Unreported |                       |                                       |                    |                                       |                                            |                                                  |                                                       |
|                          | Total      | 19                    | 16                                    | 84.20%             | -3.6%                                 | 1                                          |                                                  |                                                       |
| Filipino                 | Female     | 12                    | 11                                    | 91.70%             |                                       |                                            | 3.9%                                             |                                                       |
|                          | Male       | 7                     | 5                                     | 71.40%             |                                       |                                            | -16.4%                                           | a                                                     |
|                          | Unreported |                       |                                       |                    |                                       |                                            |                                                  |                                                       |
|                          | Total      | 19                    | 16                                    | 84.20%             | -3.6%                                 | 1                                          |                                                  |                                                       |

| Ethnicity   | Gender     | Program<br>Enrollment | Program<br>Course<br>Success<br>Count | Program<br>Success<br>% | Ethnicity<br>Course<br>Success<br>Gap | Ethnicity<br>Course<br>Success<br>Gap Goal | Ethnicity-<br>Gender<br>Course<br>Success<br>Gap | Ethnicity-<br>Gender<br>Course<br>Success Gap<br>Goal |
|-------------|------------|-----------------------|---------------------------------------|-------------------------|---------------------------------------|--------------------------------------------|--------------------------------------------------|-------------------------------------------------------|
| Hispanic    | Female     | 91                    | 71                                    | 78.00%                  |                                       |                                            | -9.8%                                            | 9                                                     |
|             | Male       | 1                     | 1                                     | 100.00%                 |                                       |                                            | 12.2%                                            | a                                                     |
|             | Unreported | 5                     | 5                                     | 100.00%                 |                                       |                                            | 12.2%                                            | a                                                     |
|             | Total      | 97                    | 77                                    | 79.40%                  | -8.4%                                 | 8                                          |                                                  |                                                       |
| Multi Races | Female     | 74                    | 62                                    | 83.80%                  |                                       |                                            | -4.0%                                            | 3                                                     |
|             | Male       |                       |                                       |                         |                                       |                                            |                                                  |                                                       |
|             | Unreported |                       |                                       |                         |                                       |                                            |                                                  |                                                       |
|             | Total      | 74                    | 62                                    | 83.80%                  | -4.0%                                 | 3                                          |                                                  |                                                       |
| Pacific     | Female     |                       |                                       |                         |                                       |                                            |                                                  |                                                       |
| Islander    | Male       |                       |                                       |                         |                                       |                                            |                                                  |                                                       |
|             | Unreported |                       |                                       |                         |                                       |                                            |                                                  |                                                       |
|             | Total      |                       |                                       |                         |                                       |                                            |                                                  |                                                       |
| White Non-  | Female     | 264                   | 244                                   | 92.40%                  |                                       |                                            | 4.6%                                             |                                                       |
| Hispanic    | Male       | 21                    | 19                                    | 90.50%                  |                                       |                                            | 2.7%                                             |                                                       |
|             | Unreported | 5                     | 3                                     | 60.00%                  |                                       |                                            | -27.8%                                           | a                                                     |
|             | Total      | 290                   | 266                                   | 91.70%                  | 3.9%                                  |                                            |                                                  |                                                       |
| Unknown     | Female     | 16                    | 14                                    | 87.50%                  |                                       |                                            | -0.3%                                            |                                                       |
|             | Male       |                       |                                       |                         |                                       |                                            |                                                  |                                                       |
|             | Unreported | 3                     | 3                                     | 100.00%                 |                                       |                                            | 12.2%                                            |                                                       |
|             | Total      | 19                    | 17                                    | 89.50%                  | 1.7%                                  |                                            |                                                  |                                                       |