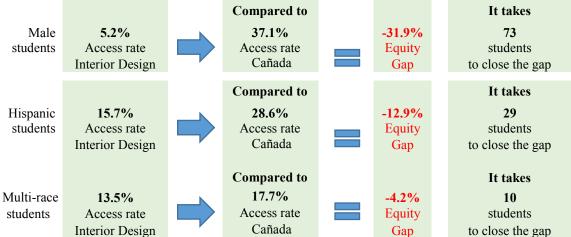

## **Groups Experiencing an Equity Gap—Program Access Rates**

Groups highlighted below have an equity gap of 3 percentage points or more as identified in tables 1 and 2 on pages 2-3.

|            | Program<br>Unduplicated |        | College<br>Unduplicated |          |        | Gender<br>Gap |
|------------|-------------------------|--------|-------------------------|----------|--------|---------------|
| Gender     | Headcount               | %      | Headcount               | <b>%</b> | Gap    | Goal          |
| Female     | 209                     | 91.3%  | 6,494                   | 60.4%    | 30.8%  |               |
| Male       | 12                      | 5.2%   | 3,988                   | 37.1%    | -31.9% | 73            |
| Unreported | 8                       | 3.5%   | 262                     | 2.4%     | 1.1%   |               |
| Total      | 229                     | 100.0% | 10,744                  | 100.0%   |        |               |

Table 2. Program Access Equity Gap by Ethnicity and Gender

| Ethnicity          | Gender     | Program<br>Enrollment | Program % | College<br>Enrollment | College % | Ethnicity<br>Gap | Ethnicity<br>Gap<br>Goal | Ethnicity-<br>Gender<br>Gap | Ethnicity-<br>Gender<br>Gap<br>Goal |
|--------------------|------------|-----------------------|-----------|-----------------------|-----------|------------------|--------------------------|-----------------------------|-------------------------------------|
| American           | Female     |                       |           | 7                     | 0.1%      |                  |                          |                             |                                     |
| Indian/<br>Alaskan | Male       |                       |           | 5                     | 0.0%      |                  |                          |                             |                                     |
| Native             | Unreported |                       |           | 4                     |           |                  |                          |                             |                                     |
| 1 (4027 0          | Total      |                       |           | 16                    | 0.1%      | -0.1%            |                          |                             |                                     |
| Asian              | Female     | 32                    | 14.0%     | 795                   | 7.4%      |                  |                          | 6.6%                        |                                     |
|                    | Male       |                       |           | 673                   | 6.3%      |                  |                          |                             |                                     |
|                    | Unreported | 2                     |           | 31                    |           |                  |                          |                             |                                     |
|                    | Total      | 34                    | 14.8%     | 1,499                 | 14.0%     | 0.9%             |                          |                             |                                     |
| Black -            | Female     | 6                     | 2.6%      | 182                   | 1.7%      |                  |                          | 0.9%                        |                                     |
| Non-               | Male       |                       |           | 117                   | 1.1%      |                  |                          |                             |                                     |
| Hispanic           | Unreported |                       |           | 9                     |           |                  |                          |                             |                                     |
|                    | Total      | 6                     | 2.6%      | 308                   | 2.9%      | -0.2%            | a                        |                             |                                     |
| Filipino           | Female     | 5                     | 2.2%      | 348                   | 3.2%      |                  |                          | -1.1%                       | a                                   |
|                    | Male       | 2                     | 0.9%      | 199                   | 1.9%      |                  |                          | -1.0%                       | a                                   |
|                    | Unreported |                       |           | 5                     |           |                  |                          |                             |                                     |
|                    | Total      | 7                     | 3.1%      | 552                   | 5.1%      | -2.1%            |                          |                             |                                     |
| Hispanic           | Female     | 34                    | 14.8%     | 1,934                 | 18.0%     |                  |                          | -3.2%                       | 7                                   |
|                    | Male       | 1                     | 0.4%      | 1,084                 | 10.1%     |                  |                          | -9.7%                       | a                                   |
|                    | Unreported | 1                     |           | 55                    |           |                  |                          |                             |                                     |
|                    | Total      | 36                    | 15.7%     | 3,073                 | 28.6%     | -12.9%           | 29                       |                             |                                     |
| Multi              | Female     | 31                    | 13.5%     | 1,202                 | 11.2%     |                  |                          | 2.3%                        |                                     |
| Races              | Male       |                       |           | 657                   | 6.1%      |                  |                          |                             |                                     |
|                    | Unreported |                       |           | 44                    |           |                  |                          |                             |                                     |
|                    | Total      | 31                    | 13.5%     | 1,903                 | 17.7%     | -4.2%            | 10                       |                             |                                     |
| Pacific            | Female     |                       |           | 90                    | 0.8%      |                  |                          |                             |                                     |
| Islander           | Male       |                       |           | 46                    | 0.4%      |                  |                          |                             |                                     |
|                    | Unreported |                       |           | 5                     |           |                  |                          |                             |                                     |
|                    | Total      |                       |           | 141                   | 1.3%      |                  |                          |                             |                                     |