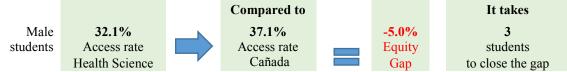

## Groups Experiencing an Equity Gap—Program Access Rates

Groups highlighted below have an equity gap of 3 percentage points or more as identified in tables 1 and 2 on pages 2-3.

There are no ethnicity or gender gaps identified at this time.

Table 1. Program Access Equity Gap by Gender

| Gender     | Program<br>Unduplicated<br>Headcount | %     | College<br>Unduplicated<br>Headcount | %     | Gap   | Gender<br>Gap<br>Goal |
|------------|--------------------------------------|-------|--------------------------------------|-------|-------|-----------------------|
| Female     | 33                                   | 62.3% | 6494                                 | 60.4% | 1.8%  |                       |
| Male       | 17                                   | 32.1% | 3988                                 | 37.1% | -5.0% | 3                     |
| Unreported | 3                                    | 5.7%  | 262                                  | 2.4%  | 3.2%  |                       |
| Total      | 53                                   | 100%  | 10744                                | 100%  |       |                       |
|            |                                      |       |                                      |       |       |                       |