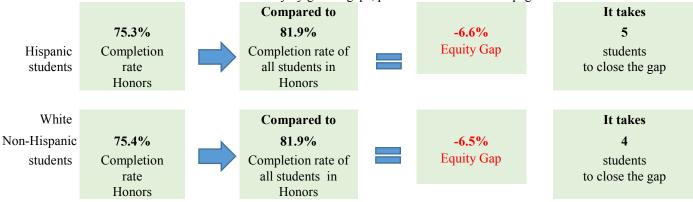

## Groups Experiencing an Equity Gap—Program Course Completion Rates

Groups highlighted below have an equity gap of 3 percentage points or more as identified in tables 3 and 4 on pages 3-4.

For more details on numbers of students and ethnicity by gender gaps, please refer to table 4 on page 3.

| Ethnicity   | Gender     | Program<br>Enrollment | Program<br>Course<br>Success<br>Count | Program<br>Success | Ethnicity<br>Course<br>Success<br>Gap | Ethnicity<br>Course<br>Success<br>Gap Goal | Ethnicity-<br>Gender<br>Course<br>Success<br>Gap | Ethnicity-<br>Gender<br>Course<br>Success Gap<br>Goal |
|-------------|------------|-----------------------|---------------------------------------|--------------------|---------------------------------------|--------------------------------------------|--------------------------------------------------|-------------------------------------------------------|
| Hispanic    | Female     | 39                    | 30                                    | 76.90%             |                                       |                                            | -5.0%                                            | 2                                                     |
|             | Male       | 36                    | 26                                    | 72.20%             |                                       |                                            | -9.7%                                            | 3                                                     |
|             | Unreported | 2                     | 2                                     | 100.00%            |                                       |                                            |                                                  |                                                       |
|             | Total      | 77                    | 58                                    | 75.30%             | -6.6%                                 | 5                                          |                                                  |                                                       |
| Multi Races | Female     | 37                    | 34                                    | 91.90%             |                                       |                                            | 10.0%                                            |                                                       |
|             | Male       | 26                    | 21                                    | 80.80%             |                                       |                                            | -1.1%                                            |                                                       |
|             | Unreported | 1                     |                                       |                    |                                       |                                            |                                                  |                                                       |
|             | Total      | 64                    | 55                                    | 85.90%             | 4.0%                                  | -3                                         |                                                  |                                                       |
| Pacific     | Female     | 1                     | 1                                     | 100.0%             |                                       |                                            |                                                  |                                                       |
| Islander    | Male       |                       |                                       |                    |                                       |                                            |                                                  |                                                       |
|             | Unreported |                       |                                       |                    |                                       |                                            |                                                  |                                                       |
|             | Total      | 1                     | 1                                     | 100.0%             | 18.1%                                 |                                            |                                                  |                                                       |
| White Non-  | Female     | 27                    | 21                                    | 77.80%             |                                       |                                            | -4.1%                                            | 1                                                     |
| Hispanic    | Male       | 28                    | 20                                    | 71.40%             |                                       |                                            | -10.5%                                           | 3                                                     |
|             | Unreported | 2                     | 2                                     | 100.00%            |                                       |                                            |                                                  |                                                       |
|             | Total      | 57                    | 43                                    | 75.40%             | -6.5%                                 | 4                                          |                                                  |                                                       |
| Unknown     | Female     | 3                     | 3                                     | 100.00%            |                                       |                                            | 18.1%                                            |                                                       |
|             | Male       | 6                     | 6                                     | 100.00%            |                                       |                                            | 18.1%                                            |                                                       |
|             | Unreported |                       | _                                     | _                  |                                       |                                            |                                                  |                                                       |
|             | Total      | 9                     | 9                                     | 100.00%            | 18.1%                                 |                                            |                                                  |                                                       |