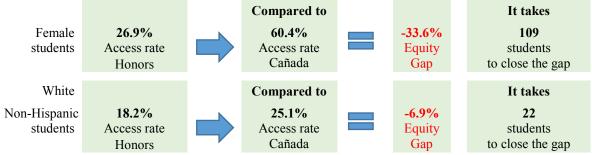

## **Groups Experiencing an Equity Gap—Program Access Rates**

Groups highlighted below have an equity gap of 3 percentage points or more as identified in tables 1 and 2 on pages 2-3.

Table 1. Program Access Equity Gap by Gender

| Gender     | Program<br>Unduplicated<br>Headcount | %      | College<br>Unduplicated<br>Headcount | %     | Gap    | Gender<br>Gap<br>Goal |
|------------|--------------------------------------|--------|--------------------------------------|-------|--------|-----------------------|
| Female     | 87                                   | 26.9%  | 6,494                                | 60.4% | -33.6% | 109                   |
| Male       | 125                                  | 38.6%  | 3,988                                | 37.1% | 1.5%   |                       |
| Unreported | 112                                  | 34.6%  | 262                                  | 2.4%  | 32.1%  |                       |
| Total      | 324                                  | 100.0% | 10,744                               |       |        |                       |

| Ethnicity | Gender     | Program<br>Enrollment | Program<br>% | College<br>Enrollment | College % | Ethnicity<br>Gap | Ethnicity<br>Gap<br>Goal | Ethnicity-<br>Gender<br>Gap | Ethnicity-<br>Gender<br>Gap<br>Goal |
|-----------|------------|-----------------------|--------------|-----------------------|-----------|------------------|--------------------------|-----------------------------|-------------------------------------|
| White     | Female     | 19                    | 5.9%         | 1,653                 | 15.4%     |                  |                          | -9.5%                       | 31                                  |
| Non-      | Male       | 20                    | 6.2%         | 978                   | 9.1%      |                  |                          | -2.9%                       | -                                   |
| Hispanic  | Unreported |                       |              | 65                    |           |                  |                          |                             |                                     |
|           | Total      | 39                    | 18.2%        | 2,696                 | 25.1%     | -6.9%            | 22                       |                             |                                     |
| Unknown   | Female     | 2                     | 0.6%         | 284                   | 2.6%      |                  |                          | -2.0%                       | 1                                   |
|           | Male       | 4                     | 1.2%         | 230                   | 2.1%      |                  |                          | -0.9%                       | -                                   |
|           | Unreported |                       |              | 44                    |           |                  |                          |                             |                                     |
|           | Total      | 6                     | 2.8%         | 558                   | 5.2%      | -2.4%            |                          |                             |                                     |