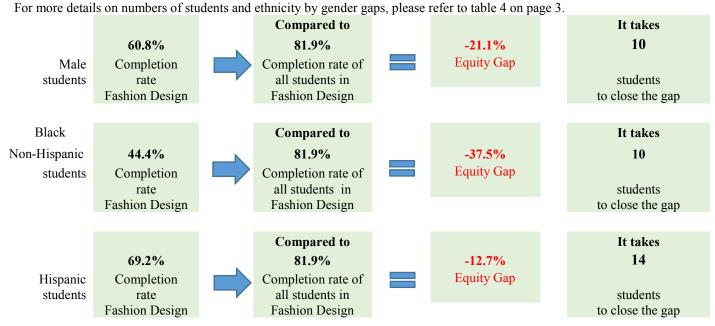

## Groups Experiencing an Equity Gap—Program Course Completion Rates

Groups highlighted below have an equity gap of 3 percentage points or more as identified in tables 3 and 4 on pages 3-4.

Table 1. Program Access Equity Gap by Gender

Table 3. Program Course Success Equity Gap by Gender

| Gender     | Program<br>Enrollment | Course<br>Success<br>Count | Course<br>Success<br>% | Gender<br>Gap | Gender<br>Gap<br>Count |
|------------|-----------------------|----------------------------|------------------------|---------------|------------------------|
| Female     | 725                   | 603                        | 83.20%                 | 1.3%          | 1                      |
| Male       | 79                    | 48                         | 60.80%                 | -21.1%        | 10                     |
| Unreported | 50                    | 48                         | 96.00%                 | 14.1%         | -                      |
| Total      | 854                   | 699                        | 81.90%                 |               |                        |

Table 4. Program Course Success Equity Gap by Ethnicity and Gender

| Ethnicity                | Gender     | Program<br>Enrollment | Program<br>Course<br>Success<br>Count | Program<br>Success<br>% | Ethnicity<br>Course<br>Success<br>Gap | Ethnicity<br>Course<br>Success<br>Gap Goal | Ethnicity-<br>Gender<br>Course<br>Success<br>Gap | Ethnicity-<br>Gender<br>Course<br>Success Gap<br>Goal |
|--------------------------|------------|-----------------------|---------------------------------------|-------------------------|---------------------------------------|--------------------------------------------|--------------------------------------------------|-------------------------------------------------------|
| American                 | Female     |                       |                                       |                         |                                       |                                            |                                                  |                                                       |
| Indian/Alaskan<br>Native | Male       |                       |                                       |                         |                                       |                                            |                                                  |                                                       |
| Native                   | Unreported |                       |                                       |                         |                                       |                                            |                                                  |                                                       |
|                          | Total      |                       |                                       |                         |                                       |                                            |                                                  |                                                       |
| Asian                    | Female     | 133                   | 119                                   | 89.50%                  |                                       |                                            | 7.6%                                             |                                                       |
|                          | Male       | 10                    | 7                                     | 70.00%                  |                                       |                                            | -11.9%                                           | 1                                                     |
|                          | Unreported | 11                    | 11                                    | 100.00%                 |                                       |                                            | 18.1%                                            |                                                       |
|                          | Total      | 154                   | 137                                   | 89.00%                  | 7.1%                                  |                                            |                                                  |                                                       |
| Black - Non-             | Female     | 22                    | 11                                    | 50.00%                  |                                       |                                            | -31.9%                                           | 7                                                     |
| Hispanic                 | Male       | 5                     | 1                                     | 20.00%                  |                                       |                                            | -61.9%                                           | a                                                     |
|                          | Unreported |                       |                                       |                         |                                       |                                            |                                                  |                                                       |
|                          | Total      | 27                    | 12                                    | 44.40%                  | -37.5%                                | 10                                         |                                                  |                                                       |
| Filipino                 | Female     | 23                    | 22                                    | 95.70%                  |                                       |                                            | 13.8%                                            |                                                       |
|                          | Male       | 5                     | 3                                     | 60.00%                  |                                       |                                            | -21.9%                                           | a                                                     |
|                          | Unreported |                       |                                       |                         |                                       |                                            |                                                  |                                                       |
|                          | Total      | 28                    | 25                                    | 89.30%                  | 7.4%                                  |                                            |                                                  |                                                       |