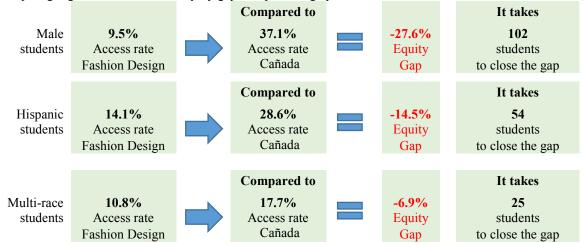

## **Groups Experiencing an Equity Gap—Program Access Rates**

Groups highlighted below have an equity gap of 3 percentage points or more as identified in tables 1 and 2 on pages 2-3.

| Cardan     | Program<br>Unduplicated | 0/     | College<br>Unduplicated | 0/     | <b>C</b> | Gender<br>Gap |
|------------|-------------------------|--------|-------------------------|--------|----------|---------------|
| Gender     | Headcount               | %      | Headcount               | %      | Gap      | Goal          |
| Female     | 316                     | 85.6%  | 6,494                   | 60.4%  | 25.2%    |               |
| Male       | 35                      | 9.5%   | 3,988                   | 37.1%  | -27.6%   | 102           |
| Unreported | 18                      | 4.9%   | 262                     | 2.4%   | 2.4%     |               |
| Total      | 369                     | 100.0% | 10,744                  | 100.0% |          |               |

Table 2. Program Access Equity Gap by Ethnicity and Gender

| Ethnicity          | Gender     | Program<br>Enrollment | Program % | College<br>Enrollment | College % | Ethnicity<br>Gap | Ethnicity<br>Gap<br>Goal | Ethnicity-<br>Gender<br>Gap | Ethnicity-<br>Gender<br>Gap<br>Goal |
|--------------------|------------|-----------------------|-----------|-----------------------|-----------|------------------|--------------------------|-----------------------------|-------------------------------------|
| American           | Female     |                       |           | 7                     | 0.1%      |                  |                          |                             |                                     |
| Indian/<br>Alaskan | Male       |                       |           | 5                     | 0.0%      |                  |                          |                             |                                     |
| Alaskan<br>Native  | Unreported |                       |           | 4                     |           |                  |                          |                             |                                     |
| 1146116            | Total      |                       |           | 16                    | 0.1%      |                  |                          |                             |                                     |
| Asian              | Female     | 52                    | 14.1%     | 795                   | 7.4%      |                  |                          | 6.7%                        |                                     |
|                    | Male       | 4                     | 1.1%      | 673                   | 6.3%      |                  |                          | -5.2%                       | a                                   |
|                    | Unreported | 7                     |           | 31                    |           |                  |                          |                             |                                     |
|                    | Total      | 63                    | 17.1%     | 1,499                 | 14.0%     | 3.1%             |                          |                             |                                     |
| Black -            | Female     | 12                    | 3.3%      | 182                   | 1.7%      |                  |                          | 1.6%                        | 1                                   |
| Non-               | Male       | 2                     | 0.5%      | 117                   | 1.1%      |                  |                          | -0.5%                       |                                     |
| Hispanic           | Unreported |                       |           | 9                     |           |                  |                          |                             |                                     |
|                    | Total      | 14                    | 3.8%      | 308                   | 2.9%      | 0.9%             |                          |                             |                                     |
| Filipino           | Female     | 6                     | 1.6%      | 348                   | 3.2%      |                  |                          | -1.6%                       | -                                   |
|                    | Male       | 4                     | 1.1%      | 199                   | 1.9%      |                  |                          | -0.8%                       |                                     |
|                    | Unreported |                       |           | 5                     |           |                  |                          |                             |                                     |
|                    | Total      | 10                    | 2.7%      | 552                   | 5.1%      | -2.4%            |                          |                             |                                     |
| Hispanic           | Female     | 42                    | 11.4%     | 1,934                 | 18.0%     |                  |                          | -6.6%                       | 24                                  |
|                    | Male       | 10                    | 2.7%      | 1,084                 | 10.1%     |                  |                          | -7.4%                       | 27                                  |
|                    | Unreported |                       |           | 55                    |           |                  |                          |                             |                                     |
|                    | Total      | 52                    | 14.1%     | 3,073                 | 28.6%     | -14.5%           | 54                       |                             |                                     |
| Multi              | Female     | 35                    | 9.5%      | 1,202                 | 11.2%     |                  |                          | -1.7%                       | -                                   |
| Races              | Male       | 3                     | 0.8%      | 657                   | 6.1%      |                  |                          | -5.3%                       | a<br>!                              |
|                    | Unreported | 2                     |           | 44                    |           |                  |                          |                             |                                     |
|                    | Total      | 40                    | 10.8%     | 1,903                 | 17.7%     | -6.9%            | 25                       |                             |                                     |
| Pacific            | Female     | 1                     | 0.3%      | 90                    | 0.8%      |                  |                          | -0.6%                       | a                                   |
| Islander           | Male       |                       | 0.0%      | 46                    | 0.4%      |                  |                          |                             |                                     |
|                    | Unreported |                       |           | 5                     |           |                  |                          |                             |                                     |
|                    | Total      | 1                     | 0.3%      | 141                   | 1.3%      | -1.0%            | a                        |                             |                                     |