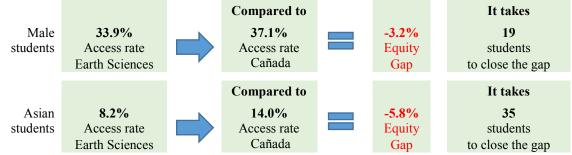

## **Groups Experiencing an Equity Gap—Program Access Rates**

Groups highlighted below have an equity gap of 3 percentage points or more as identified in tables 1 and 2 on pages 2-3.

**Table 1. Program Access Equity Gap by Gender** 

| Gender     | Program<br>Unduplicated<br>Headcount | %      | College<br>Unduplicated<br>Headcount | %      | Gap   | Gender<br>Gap<br>Goal |
|------------|--------------------------------------|--------|--------------------------------------|--------|-------|-----------------------|
| Female     | 378                                  | 63.1%  | 6,494                                | 60.4%  | 2.7%  |                       |
| Male       | 203                                  | 33.9%  | 3,988                                | 37.1%  | -3.2% | 19                    |
| Unreported | 18                                   | 3.0%   | 262                                  | 2.4%   | 0.6%  |                       |
| Total      | 599                                  | 100.0% | 10,744                               | 100.0% |       |                       |

Table 2. Program Access Equity Gap by Ethnicity and Gender

| Ethnicity         | Gender     | Program<br>Enrollment | Program | College<br>Enrollment | College % | Ethnicity<br>Gap | Ethnicity<br>Gap<br>Goal | Ethnicity-<br>Gender<br>Gap | Ethnicity-<br>Gender<br>Gap<br>Goal |
|-------------------|------------|-----------------------|---------|-----------------------|-----------|------------------|--------------------------|-----------------------------|-------------------------------------|
| American          | Female     |                       |         | 7                     | 0.1%      |                  |                          |                             |                                     |
| Indian/           | Male       |                       |         | 5                     | 0.0%      |                  |                          |                             |                                     |
| Alaskan<br>Native | Unreported |                       |         | 4                     |           |                  |                          |                             |                                     |
| rvacive           | Total      |                       |         | 16                    | 0.1%      |                  |                          |                             |                                     |
| Asian             | Female     | 26                    | 4.3%    | 795                   | 7.4%      |                  |                          | -3.1%                       | 18                                  |
|                   | Male       | 21                    | 3.5%    | 673                   | 6.3%      |                  |                          | -2.8%                       | a                                   |
|                   | Unreported | 2                     |         | 31                    |           |                  |                          |                             | a                                   |
|                   | Total      | 49                    | 8.2%    | 1,499                 | 14.0%     | -5.8%            | 35                       |                             |                                     |
| Black -           | Female     | 10                    | 1.7%    | 182                   | 1.7%      |                  |                          | 0.0%                        |                                     |
| Non-              | Male       | 6                     | 1.0%    | 117                   | 1.1%      |                  |                          | -0.1%                       | a                                   |
| Hispanic          | Unreported |                       |         | 9                     |           |                  |                          |                             |                                     |
|                   | Total      | 16                    | 2.7%    | 308                   | 2.9%      | -0.2%            |                          |                             |                                     |
| Filipino          | Female     | 19                    | 3.2%    | 348                   | 3.2%      |                  |                          | -0.1%                       |                                     |
|                   | Male       | 8                     | 1.3%    | 199                   | 1.9%      |                  |                          | -0.5%                       | a                                   |
|                   | Unreported | 1                     |         | 5                     |           |                  |                          |                             | a                                   |
|                   | Total      | 28                    | 4.7%    | 552                   | 5.1%      | -0.5%            |                          |                             |                                     |
| Hispanic          | Female     | 135                   | 22.5%   | 1,934                 | 18.0%     |                  |                          | 4.5%                        |                                     |
|                   | Male       | 59                    | 9.8%    | 1,084                 | 10.1%     |                  |                          | -0.2%                       |                                     |
|                   | Unreported | 3                     |         | 55                    |           |                  |                          |                             | a                                   |
|                   | Total      | 197                   | 32.9%   | 3,073                 | 28.6%     | 4.3%             |                          |                             |                                     |
| Multi             | Female     | 76                    | 12.7%   | 1,202                 | 11.2%     |                  |                          | 1.5%                        |                                     |
| Races             | Male       | 46                    | 7.7%    | 657                   | 6.1%      |                  |                          | 1.6%                        |                                     |
|                   | Unreported | 5                     |         | 44                    |           |                  |                          |                             | a                                   |
|                   | Total      | 127                   | 21.2%   | 1,903                 | 17.7%     | 3.5%             |                          |                             |                                     |
| Pacific           | Female     | 4                     | 0.7%    | 90                    | 0.8%      |                  |                          | -0.2%                       | a                                   |
| Islander          | Male       | 2                     | 0.3%    | 46                    | 0.4%      |                  |                          | -0.1%                       | a                                   |
|                   | Unreported | 1                     |         | 5                     |           |                  |                          |                             | a                                   |
|                   | Total      | 7                     | 1.2%    | 141                   | 1.3%      | -0.1%            | a                        |                             | a                                   |