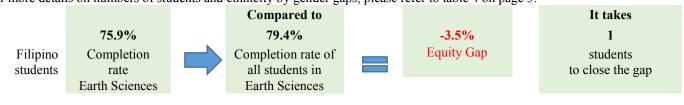

## Groups Experiencing an Equity Gap—Program Course Completion Rates

Groups highlighted below have an equity gap of 3 percentage points or more as identified in tables 3 and 4 on pages 3-4. For more details on numbers of students and ethnicity by gender gaps, please refer to table 4 on page 3.

Table 4. Program Course Success Equity Gap by Ethnicity and Gender

| Ethnicity                | Gender     | Program<br>Enrollment | Program<br>Course<br>Success<br>Count | Program<br>Success | Ethnicity<br>Course<br>Success<br>Gap | Ethnicity<br>Course<br>Success<br>Gap Goal | Ethnicity-<br>Gender<br>Course<br>Success<br>Gap | Ethnicity-<br>Gender<br>Course<br>Success Gap<br>Goal |
|--------------------------|------------|-----------------------|---------------------------------------|--------------------|---------------------------------------|--------------------------------------------|--------------------------------------------------|-------------------------------------------------------|
| American                 | Female     |                       |                                       |                    |                                       |                                            |                                                  |                                                       |
| Indian/Alaskan<br>Native | Male       |                       |                                       |                    |                                       |                                            |                                                  |                                                       |
| Native                   | Unreported |                       |                                       |                    |                                       |                                            |                                                  |                                                       |
|                          | Total      |                       |                                       |                    |                                       |                                            |                                                  |                                                       |
| Asian                    | Female     | 28                    | 26                                    | 92.90%             |                                       |                                            | 13.5%                                            |                                                       |
|                          | Male       | 23                    | 21                                    | 91.30%             |                                       |                                            | 11.9%                                            |                                                       |
|                          | Unreported | 2                     | 2                                     | 100.00%            |                                       |                                            | 20.6%                                            |                                                       |
|                          | Total      | 53                    | 49                                    | 92.50%             | 13.1%                                 |                                            |                                                  |                                                       |
| Black - Non-             | Female     | 11                    | 9                                     | 81.80%             |                                       |                                            | 2.4%                                             |                                                       |
| Hispanic                 | Male       | 6                     | 4                                     | 66.70%             |                                       |                                            | -12.7%                                           | a                                                     |
|                          | Unreported |                       |                                       |                    |                                       |                                            |                                                  |                                                       |
|                          | Total      | 17                    | 13                                    | 76.50%             | -2.9%                                 |                                            |                                                  |                                                       |
| Filipino                 | Female     | 20                    | 16                                    | 80.00%             |                                       |                                            | 0.6%                                             |                                                       |
|                          | Male       | 8                     | 5                                     | 62.50%             |                                       |                                            | -16.9%                                           | a                                                     |
|                          | Unreported | 1                     | 1                                     | 100.00%            |                                       |                                            |                                                  | a                                                     |
|                          | Total      | 29                    | 22                                    | 75.90%             | -3.5%                                 | 1                                          |                                                  |                                                       |