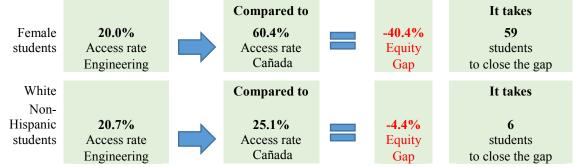

Table 1. Program Access Equity Gap by Gender

| Gender     | Program<br>Unduplicated<br>Headcount | %      | College<br>Unduplicated<br>Headcount | %      | Gap    | Gender<br>Gap<br>Goal |
|------------|--------------------------------------|--------|--------------------------------------|--------|--------|-----------------------|
| Female     | 29                                   | 20.0%  | 6,494                                | 60.4%  | -40.4% | 59                    |
| Male       | 112                                  | 77.2%  | 3,988                                | 37.1%  | 40.1%  |                       |
| Unreported | 4                                    | 2.8%   | 262                                  | 2.4%   | 0.3%   |                       |
| Total      | 145                                  | 100.0% | 10,744                               | 100.0% |        |                       |

| Ethnicity | Gender     | Program<br>Enrollment | Program | College<br>Enrollment | College % | Ethnicity<br>Gap | Ethnicity<br>Gap<br>Goal | Ethnicity-<br>Gender<br>Gap | Ethnicity-<br>Gender<br>Gap<br>Goal |
|-----------|------------|-----------------------|---------|-----------------------|-----------|------------------|--------------------------|-----------------------------|-------------------------------------|
| White     | Female     | 4                     | 2.8%    | 1,653                 | 15.4%     |                  |                          | -12.6%                      | a                                   |
| Non-      | Male       | 25                    | 17.2%   | 978                   | 9.1%      |                  |                          | 8.1%                        |                                     |
| Hispanic  | Unreported | 1                     |         | 65                    |           |                  |                          |                             |                                     |
|           | Total      | 30                    | 20.7%   | 2,696                 | 25.1%     | -4.4%            | 6                        |                             |                                     |
| Unknown   | Female     | 1                     | 0.7%    | 284                   | 2.6%      |                  |                          | -2.0%                       |                                     |
|           | Male       | 3                     | 2.1%    | 230                   | 2.1%      |                  |                          | -0.1%                       |                                     |
|           | Unreported | 1                     |         | 44                    |           |                  |                          |                             |                                     |
|           | Total      | 5                     | 3.4%    | 558                   | 5.2%      | -1.7%            |                          |                             |                                     |