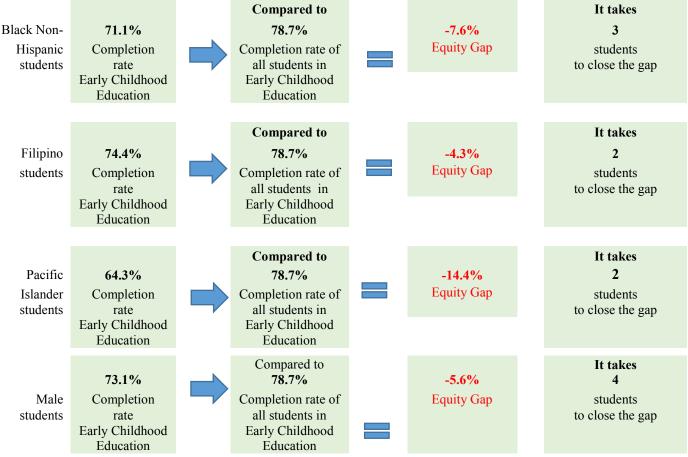

## Groups Experiencing an Equity Gap—Program Course Completion Rates

Groups highlighted below have an equity gap of 3 percentage points or more as identified in tables 3 and 4 on pages 3-4.

For more details on numbers of students and ethnicity by gender gaps, please refer to table 4 on page 3.

**Table 3. Program Course Success Equity Gap by Gender** 

| Gender     | Program<br>Enrollment | Course<br>Success<br>Count | Course<br>Success | Gender<br>Gap | Gender<br>Gap<br>Count |
|------------|-----------------------|----------------------------|-------------------|---------------|------------------------|
| Female     | 1,252                 | 988                        | 78.90%            | 0.2%          | Count                  |
| Male       | 93                    | 68                         | 73.10%            | -5.6%         | 4                      |
| Unreported | 24                    | 22                         | 91.70%            | 13.0%         | -                      |
| Total      | 1,369                 | 1,078                      | 78.70%            |               |                        |

Table 4. Program Course Success Equity Gap by Ethnicity and Gender

| Ethnicity                | Gender     | Program<br>Enrollment | Program<br>Course<br>Success<br>Count | Program<br>Success | Ethnicity<br>Course<br>Success<br>Gap | Ethnicity<br>Course<br>Success<br>Gap Goal | Ethnicity-<br>Gender<br>Course<br>Success<br>Gap | Ethnicity-<br>Gender<br>Course<br>Success Gap<br>Goal |
|--------------------------|------------|-----------------------|---------------------------------------|--------------------|---------------------------------------|--------------------------------------------|--------------------------------------------------|-------------------------------------------------------|
| American                 | Female     | 1                     | 1                                     | 100.00%            |                                       |                                            | 21.3%                                            | a                                                     |
| Indian/Alaskan<br>Native | Male       |                       |                                       |                    |                                       |                                            |                                                  |                                                       |
| Native                   | Unreported |                       |                                       |                    |                                       |                                            |                                                  |                                                       |
|                          | Total      | 1                     | 1                                     | 100.00%            | 21.3%                                 | a                                          |                                                  |                                                       |
| Asian                    | Female     | 123                   | 109                                   | 88.60%             |                                       |                                            | 9.9%                                             |                                                       |
|                          | Male       | 3                     | 2                                     | 66.70%             |                                       |                                            | -12.0%                                           | a                                                     |
|                          | Unreported |                       |                                       |                    |                                       |                                            |                                                  |                                                       |
|                          | Total      | 126                   | 111                                   | 88.10%             | 9.4%                                  |                                            |                                                  |                                                       |
| Black - Non-             | Female     | 36                    | 26                                    | 72.20%             |                                       |                                            | -6.5%                                            | 2                                                     |
| Hispanic                 | Male       | 2                     | 1                                     | 50.00%             |                                       |                                            | -28.7%                                           | a                                                     |
|                          | Unreported |                       |                                       |                    |                                       |                                            |                                                  |                                                       |
|                          | Total      | 38                    | 27                                    | 71.10%             | -7.6%                                 | 3                                          |                                                  |                                                       |
| Filipino                 | Female     | 38                    | 28                                    | 73.70%             |                                       |                                            | -5.0%                                            | 2                                                     |
|                          | Male       | 1                     | 1                                     | 100.00%            |                                       |                                            | 21.3%                                            | a                                                     |
|                          | Unreported |                       |                                       |                    |                                       |                                            |                                                  |                                                       |
|                          | Total      | 39                    | 29                                    | 74.40%             | -4.3%                                 | 2                                          |                                                  |                                                       |
| Hispanic                 | Female     | 521                   | 400                                   | 76.80%             |                                       |                                            | -1.9%                                            |                                                       |
|                          | Male       | 39                    | 29                                    | 74.40%             |                                       |                                            | -4.3%                                            | 2                                                     |
|                          | Unreported | 3                     | 2                                     | 66.70%             |                                       |                                            | -12.0%                                           | a                                                     |
|                          | Total      | 563                   | 431                                   | 76.60%             | -2.1%                                 |                                            |                                                  |                                                       |
| Multi Races              | Female     | 208                   | 156                                   | 75.00%             |                                       |                                            | -3.7%                                            | 8                                                     |
|                          | Male       | 21                    | 18                                    | 85.70%             |                                       |                                            | 7.0%                                             |                                                       |

| Ethnicity  | Gender     | Program<br>Enrollment | Program<br>Course<br>Success<br>Count | Program<br>Success | Ethnicity<br>Course<br>Success<br>Gap | Ethnicity<br>Course<br>Success<br>Gap Goal | Ethnicity-<br>Gender<br>Course<br>Success<br>Gap | Ethnicity-<br>Gender<br>Course<br>Success Gap<br>Goal |
|------------|------------|-----------------------|---------------------------------------|--------------------|---------------------------------------|--------------------------------------------|--------------------------------------------------|-------------------------------------------------------|
|            | Unreported |                       |                                       |                    |                                       |                                            |                                                  |                                                       |
|            | Total      | 229                   | 174                                   | 76.00%             | -2.7%                                 |                                            |                                                  |                                                       |
| Pacific    | Female     | 12                    | 7                                     | 58.30%             |                                       |                                            | -20.4%                                           | 2                                                     |
| Islander   | Male       | 1                     | 1                                     | 100.00%            |                                       |                                            | 21.3%                                            | a                                                     |
|            | Unreported | 1                     | 1                                     | 100.00%            |                                       |                                            | 21.3%                                            | a                                                     |
|            | Total      | 14                    | 9                                     | 64.30%             | -14.4%                                | 2                                          |                                                  |                                                       |
| White Non- | Female     | 265                   | 221                                   | 83.40%             |                                       |                                            | 4.7%                                             |                                                       |
| Hispanic   | Male       | 22                    | 15                                    | 68.20%             |                                       |                                            | -10.5%                                           | 2                                                     |
|            | Unreported | 12                    | 12                                    | 100.00%            |                                       |                                            | 21.3%                                            |                                                       |
|            | Total      | 299                   | 248                                   | 82.90%             | 4.2%                                  |                                            |                                                  |                                                       |
| Unknown    | Female     | 48                    | 40                                    | 83.30%             |                                       |                                            | 4.6%                                             |                                                       |
|            | Male       | 4                     | 1                                     | 25.00%             |                                       |                                            | -53.7%                                           | a                                                     |
|            | Unreported | 8                     | 7                                     | 87.50%             |                                       |                                            | 8.8%                                             |                                                       |
|            | Total      | 60                    | 48                                    | 80.00%             | 1.3%                                  |                                            |                                                  |                                                       |