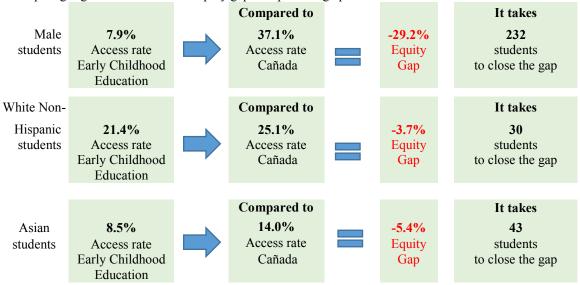

## **Groups Experiencing an Equity Gap—Program Access Rates**

Groups highlighted below have an equity gap of 3 percentage points or more as identified in tables 1 and 2 on pages 2-3.

**Table 1. Program Access Equity Gap by Gender** 

| Gender     | Program<br>Unduplicated<br>Headcount | %      | College<br>Unduplicated<br>Headcount | %      | Gap    | Gender<br>Gap<br>Goal |
|------------|--------------------------------------|--------|--------------------------------------|--------|--------|-----------------------|
|            |                                      |        |                                      |        | -      | Goal                  |
| Female     | 717                                  | 90.1%  | 6,494                                | 60.4%  | 29.6%  |                       |
| Male       | 63                                   | 7.9%   | 3,988                                | 37.1%  | -29.2% | 232                   |
| Unreported | 16                                   | 2.0%   | 262                                  | 2.4%   | -0.4%  |                       |
| Total      | 796                                  | 100.0% | 10,744                               | 100.0% |        |                       |

Table 2. Program Access Equity Gap by Ethnicity and Gender

| Ethnicity         | Gender     | Program<br>Enrollment | Program % | College<br>Enrollment | College % | Ethnicity<br>Gap | Ethnicity<br>Gap<br>Goal | Ethnicity-<br>Gender<br>Gap | Ethnicity-<br>Gender<br>Gap<br>Goal |
|-------------------|------------|-----------------------|-----------|-----------------------|-----------|------------------|--------------------------|-----------------------------|-------------------------------------|
| American          | Female     | 1                     | 0.1%      | 7                     | 0.1%      |                  |                          | 0.1%                        |                                     |
| Indian/           | Male       |                       |           | 5                     | 0.0%      |                  |                          |                             |                                     |
| Alaskan<br>Native | Unreported |                       |           | 4                     |           |                  |                          |                             |                                     |
| rative            | Total      | 1                     | 0.1%      | 16                    | 0.1%      | 0.0%             | a                        |                             |                                     |
| Asian             | Female     | 65                    | 8.2%      | 795                   | 7.4%      |                  |                          | 0.8%                        |                                     |
|                   | Male       | 3                     | 0.4%      | 673                   | 6.3%      |                  |                          | -5.9%                       | 47ª                                 |
|                   | Unreported |                       |           | 31                    |           |                  |                          |                             |                                     |
|                   | Total      | 68                    | 8.5%      | 1,499                 | 14.0%     | -5.4%            | 43                       |                             |                                     |
| Black -           | Female     | 27                    | 3.4%      | 182                   | 1.7%      |                  |                          | 1.7%                        |                                     |
| Non-              | Male       | 1                     | 0.1%      | 117                   | 1.1%      |                  |                          | -1.0%                       | a                                   |
| Hispanic          | Unreported |                       |           | 9                     |           |                  |                          |                             |                                     |
|                   | Total      | 28                    | 3.5%      | 308                   | 2.9%      | 0.7%             |                          |                             |                                     |
| Filipino          | Female     | 28                    | 3.5%      | 348                   | 3.2%      |                  |                          | 0.3%                        |                                     |
|                   | Male       | 1                     | 0.1%      | 199                   | 1.9%      |                  |                          | -1.7%                       | a                                   |
|                   | Unreported |                       |           | 5                     |           |                  |                          |                             |                                     |
|                   | Total      | 29                    | 3.6%      | 552                   | 5.1%      | -1.5%            |                          |                             |                                     |
| Hispanic          | Female     | 281                   | 35.3%     | 1,934                 | 18.0%     |                  |                          | 17.3%                       |                                     |
|                   | Male       | 28                    | 3.5%      | 1,084                 | 10.1%     |                  |                          | -6.6%                       | 52                                  |
|                   | Unreported | 3                     |           | 55                    |           |                  |                          |                             | a                                   |
|                   | Total      | 312                   | 39.2%     | 3,073                 | 28.6%     | 10.6%            |                          |                             |                                     |
| Multi             | Female     | 129                   | 16.2%     | 1,202                 | 11.2%     |                  |                          | 5.0%                        |                                     |
| Races             | Male       | 15                    | 1.9%      | 657                   | 6.1%      |                  |                          | -4.2%                       | 34                                  |
|                   | Unreported |                       |           | 44                    |           |                  |                          |                             |                                     |
|                   | Total      | 144                   | 18.1%     | 1,903                 | 17.7%     | 0.4%             |                          |                             |                                     |
| Pacific           | Female     | 6                     | 0.8%      | 90                    | 0.8%      |                  |                          | -0.1%                       | a                                   |
| Islander          | Male       | 1                     | 0.1%      | 46                    | 0.4%      |                  |                          | -0.3%                       | a                                   |
|                   | Unreported | 1                     |           | 5                     |           |                  |                          |                             | a                                   |
|                   | Total      | 8                     | 1.0%      | 141                   | 1.3%      | -0.3%            | a                        |                             |                                     |
| White             | Female     | 152                   | 19.1%     | 1,653                 | 15.4%     |                  |                          | 3.7%                        |                                     |
| Non-              | Male       | 12                    | 1.5%      | 978                   | 9.1%      |                  |                          | -7.6%                       | 60                                  |
| Hispanic          | Unreported | 6                     | -         | 65                    |           |                  |                          |                             | a                                   |
|                   | Total      | 170                   | 21.4%     | 2,696                 | 25.1%     | -3.7%            | 30                       |                             |                                     |