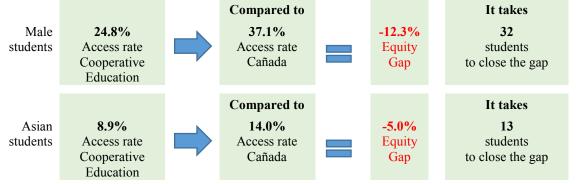

## Groups Experiencing an Equity Gap—Program Access Rates

Groups highlighted below have an equity gap of 3 percentage points or more as identified in tables 1 and 2 on pages 2-3.

|            | Program<br>Unduplicated | 0/     | College<br>Unduplicated | 0/     | G      | Gender<br>Gap |
|------------|-------------------------|--------|-------------------------|--------|--------|---------------|
| Gender     | Headcount               | %      | Headcount               | %      | Gap    | Goal          |
| Female     | 189                     | 73.3%  | 6,494                   | 60.4%  | 12.8%  |               |
| Male       | 64                      | 24.8%  | 3,988                   | 37.1%  | -12.3% | 32            |
| Unreported | 5                       | 1.9%   | 262                     | 2.4%   | -0.5%  | <sup>a</sup>  |
| Total      | 258                     | 100.0% | 10,744                  | 100.0% |        |               |

### Table 2. Program Access Equity Gap by Ethnicity and Gender

| Ethnicity         | Gender     | Program<br>Enrollment | Program<br>% | College<br>Enrollment | College<br>% | Ethnicity<br>Gap | Ethnicity<br>Gap<br>Goal | Ethnicity-<br>Gender<br>Gap | Ethnicity-<br>Gender<br>Gap<br>Goal |
|-------------------|------------|-----------------------|--------------|-----------------------|--------------|------------------|--------------------------|-----------------------------|-------------------------------------|
| American          | Female     | Lintonnient           | /0           | 7                     | 0.1%         | Gup              | Goal                     | Gap                         | Goar                                |
| Indian/           | Male       |                       |              | 5                     | 0.0%         |                  |                          |                             |                                     |
| Alaskan<br>Native | Unreported |                       |              | 4                     |              |                  |                          |                             |                                     |
| Inative           | Total      |                       |              | 16                    | 0.1%         |                  |                          |                             |                                     |
| Asian             | Female     | 17                    | 6.6%         | 795                   | 7.4%         |                  |                          | -0.8%                       |                                     |
|                   | Male       | 4                     | 1.6%         | 673                   | 6.3%         |                  |                          | -4.7%                       | 12                                  |
|                   | Unreported | 2                     |              | 31                    |              |                  |                          |                             |                                     |
|                   | Total      | 23                    | 8.9%         | 1,499                 | 14.0%        | -5.0%            | 13                       |                             |                                     |
| Black -           | Female     | 16                    | 6.2%         | 182                   | 1.7%         |                  |                          | 4.5%                        |                                     |
| Non-              | Male       | 5                     | 1.9%         | 117                   | 1.1%         |                  |                          | 0.8%                        |                                     |
| Hispanic          | Unreported | 1                     |              | 9                     |              |                  |                          |                             |                                     |
|                   | Total      | 22                    | 8.5%         | 308                   | 2.9%         | 5.7%             |                          |                             |                                     |
| Filipino          | Female     | 2                     | 0.8%         | 348                   | 3.2%         |                  |                          | -2.5%                       |                                     |
|                   | Male       | 2                     | 0.8%         | 199                   | 1.9%         |                  |                          | -1.1%                       |                                     |
|                   | Unreported |                       |              | 5                     |              |                  |                          |                             |                                     |
|                   | Total      | 4                     | 1.6%         | 552                   | 5.1%         | -3.6%            | <sup>a</sup>             |                             |                                     |
| Hispanic          | Female     | 74                    | 28.7%        | 1,934                 | 18.0%        |                  |                          | 10.7%                       |                                     |
|                   | Male       | 19                    | 7.4%         | 1,084                 | 10.1%        |                  |                          | -2.7%                       |                                     |
|                   | Unreported |                       |              | 55                    |              |                  |                          |                             |                                     |
|                   | Total      | 93                    | 36.0%        | 3,073                 | 28.6%        | 7.4%             |                          |                             |                                     |
| Multi             | Female     | 23                    | 8.9%         | 1,202                 | 11.2%        |                  |                          | -2.3%                       |                                     |
| Races             | Male       | 15                    | 5.8%         | 657                   | 6.1%         |                  |                          | -0.3%                       |                                     |
|                   | Unreported |                       |              | 44                    |              |                  |                          |                             |                                     |
|                   | Total      | 38                    | 14.7%        | 1,903                 | 17.7%        | -3.0%            |                          |                             |                                     |
| Pacific           | Female     | 3                     | 1.2%         | 90                    | 0.8%         |                  |                          | 0.3%                        |                                     |
| Islander          | Male       | 1                     | 0.4%         | 46                    | 0.4%         |                  |                          | 0.0%                        |                                     |
|                   | Unreported |                       |              | 5                     |              |                  |                          |                             |                                     |
|                   | Total      | 4                     | 1.6%         | 141                   | 1.3%         | 0.2%             |                          |                             |                                     |