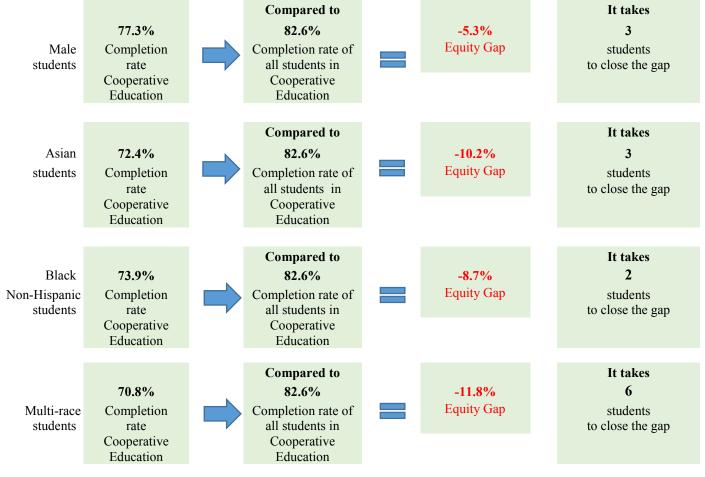

# Groups Experiencing an Equity Gap—Program Course Completion Rates

Groups highlighted below have an equity gap of 3 percentage points or more as identified in tables 3 and 4 on pages 3-4. For more details on numbers of students and ethnicity by gender gaps, please refer to table 4 on page 3.

Table 3. Program Course Success Equity Gap by Gender

| Gender     | Program<br>Enrollment | Course<br>Success<br>Count | Course<br>Success<br>% | Gender<br>Gap | Gender<br>Gap<br>Count |
|------------|-----------------------|----------------------------|------------------------|---------------|------------------------|
| Female     | 146                   | 125                        | 85.60%                 | 3.0%          | -                      |
| Male       | 75                    | 58                         | 77.30%                 | -5.3%         | 3                      |
| Unreported | 3                     | 2                          | 66.70%                 | -15.9%        | <sup>a</sup>           |
| Total      | 224                   | 185                        | 82.60%                 |               |                        |

Table 4. Program Course Success Equity Gap by Ethnicity and Gender

| Ethnicity      | Gender     | Program<br>Enrollment | Program<br>Course<br>Success<br>Count | Program<br>Success<br>% | Ethnicity<br>Course<br>Success<br>Gap | Ethnicity<br>Course<br>Success<br>Gap Goal | Ethnicity-<br>Gender<br>Course<br>Success<br>Gap | Ethnicity-<br>Gender<br>Course<br>Success Gap<br>Goal |
|----------------|------------|-----------------------|---------------------------------------|-------------------------|---------------------------------------|--------------------------------------------|--------------------------------------------------|-------------------------------------------------------|
| American       | Female     |                       |                                       |                         | •                                     |                                            | •                                                |                                                       |
| Indian/Alaskan | Male       |                       |                                       |                         |                                       |                                            |                                                  |                                                       |
| Native         | Unreported |                       |                                       |                         |                                       |                                            |                                                  |                                                       |
|                | Total      |                       |                                       |                         |                                       |                                            |                                                  |                                                       |
| Asian          | Female     | 22                    | 17                                    | 77.30%                  |                                       |                                            | -5.3%                                            | 1                                                     |
|                | Male       | 5                     | 2                                     | 40.00%                  |                                       |                                            | -42.6%                                           | <sup>a</sup>                                          |
|                | Unreported | 2                     | 2                                     | 100.00%                 |                                       |                                            | 17.4%                                            |                                                       |
|                | Total      | 29                    | 21                                    | 72.40%                  | -10.2%                                | 3                                          |                                                  |                                                       |
| Black - Non-   | Female     | 20                    | 11                                    | 73.30%                  |                                       |                                            | -9.3%                                            | 2                                                     |
| Hispanic       | Male       | 7                     | 6                                     | 85.70%                  |                                       |                                            | 3.1%                                             |                                                       |
|                | Unreported | 1                     |                                       |                         |                                       |                                            |                                                  |                                                       |
|                | Total      | 28                    | 17                                    | 73.90%                  | -8.7%                                 | 2                                          |                                                  |                                                       |
| Filipino       | Female     | 2                     | 1                                     | 50.00%                  |                                       |                                            | -32.6%                                           | <sup>a</sup>                                          |
|                | Male       | 3                     | 1                                     | 33.30%                  |                                       |                                            | -49.3%                                           | <sup>a</sup>                                          |
|                | Unreported |                       |                                       |                         |                                       |                                            |                                                  |                                                       |
|                | Total      | 5                     | 2                                     | 40.00%                  | -42.6%                                | <sup>a</sup>                               |                                                  |                                                       |

| Ethnicity   | Gender     | Program<br>Enrollment | Program<br>Course<br>Success<br>Count | Program<br>Success<br>% | Ethnicity<br>Course<br>Success<br>Gap | Ethnicity<br>Course<br>Success<br>Gap Goal | Ethnicity-<br>Gender<br>Course<br>Success<br>Gap | Ethnicity-<br>Gender<br>Course<br>Success Gap<br>Goal |
|-------------|------------|-----------------------|---------------------------------------|-------------------------|---------------------------------------|--------------------------------------------|--------------------------------------------------|-------------------------------------------------------|
| Hispanic    | Female     | 90                    | 76                                    | 84.40%                  |                                       |                                            | 1.8%                                             |                                                       |
|             | Male       | 24                    | 18                                    | 75.00%                  |                                       |                                            | -7.6%                                            | 2                                                     |
|             | Unreported |                       |                                       |                         |                                       |                                            |                                                  |                                                       |
|             | Total      | 114                   | 94                                    | 82.50%                  | -0.1%                                 |                                            |                                                  |                                                       |
| Multi Races | Female     | 27                    | 16                                    | 59.30%                  |                                       |                                            | -23.3%                                           | 6                                                     |
|             | Male       | 21                    | 18                                    | 85.70%                  |                                       |                                            | 3.1%                                             |                                                       |
|             | Unreported |                       |                                       |                         |                                       |                                            |                                                  |                                                       |
|             | Total      | 48                    | 34                                    | 70.80%                  | -11.8%                                | 6                                          |                                                  |                                                       |
| Pacific     | Female     | 4                     | 4                                     | 100.00%                 |                                       |                                            | 17.4%                                            |                                                       |
| Islander    | Male       | 1                     |                                       |                         |                                       |                                            | -82.6%                                           | <sup>a</sup>                                          |
|             | Unreported |                       |                                       |                         |                                       |                                            |                                                  |                                                       |
|             | Total      | 5                     | 4                                     | 80.00%                  | -2.6%                                 | <sup>a</sup>                               |                                                  |                                                       |
| White Non-  | Female     | 60                    | 55                                    | 91.70%                  |                                       |                                            | 9.1%                                             | -5                                                    |
| Hispanic    | Male       | 22                    | 17                                    | 77.30%                  |                                       |                                            | -5.3%                                            | 1                                                     |
|             | Unreported | 1                     | 1                                     | 100.00%                 |                                       |                                            | 17.4%                                            |                                                       |
|             | Total      | 83                    | 73                                    | 88.00%                  | 5.4%                                  |                                            |                                                  |                                                       |
| Unknown     | Female     | 7                     | 5                                     | 71.40%                  |                                       |                                            | -11.2%                                           | <sup>a</sup>                                          |
|             | Male       | 2                     | 2                                     | 100.00%                 |                                       |                                            | 17.4%                                            |                                                       |
|             | Unreported | 1                     | 1                                     | 100.00%                 |                                       |                                            | 17.4%                                            |                                                       |
|             | Total      | 10                    | 8                                     | 80.00%                  | -2.6%                                 | <sup>a</sup>                               |                                                  |                                                       |