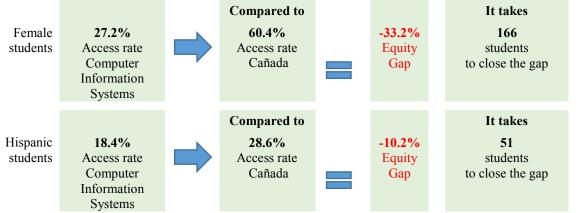

## **Groups Experiencing an Equity Gap—Program Access Rates**

Groups highlighted below have an equity gap of 3 percentage points or more as identified in tables 1 and 2 on pages 2-3.

Table 1. Program Access Equity Gap by Gender

|            | Program<br>Unduplicated | 0/     | College<br>Unduplicated | 0/     | C      | Gender<br>Gap |
|------------|-------------------------|--------|-------------------------|--------|--------|---------------|
| Gender     | Headcount               | %      | Headcount               | %      | Gap    | Goal          |
| Female     | 136                     | 27.2%  | 6,494                   | 60.4%  | -33.2% | 166           |
| Male       | 348                     | 69.6%  | 3,988                   | 37.1%  | 32.5%  |               |
| Unreported | 16                      | 3.2%   | 262                     | 2.4%   | 0.8%   |               |
| Total      | 500                     | 100.0% | 10,744                  | 100.0% |        |               |

Table 2. Program Access Equity Gap by Ethnicity and Gender

| Ethnicity                    | Gender     | Program<br>Enrollment | Program<br>% | College<br>Enrollment | College % | Ethnicity<br>Gap | Ethnicity<br>Gap<br>Goal | Ethnicity-<br>Gender<br>Gap | Ethnicity-<br>Gender<br>Gap<br>Goal |
|------------------------------|------------|-----------------------|--------------|-----------------------|-----------|------------------|--------------------------|-----------------------------|-------------------------------------|
| American                     | Female     | 1                     | 0.2%         | 7                     | 0.1%      |                  |                          | 0.1%                        | a                                   |
| Indian/<br>Alaskan<br>Native | Male       |                       |              | 5                     | 0.0%      |                  |                          |                             |                                     |
|                              | Unreported |                       |              | 4                     |           |                  |                          |                             |                                     |
| 1144170                      | Total      | 1                     | 0.2%         | 16                    | 0.1%      | 0.1%             | a                        |                             |                                     |
| Asian                        | Female     | 38                    | 7.6%         | 795                   | 7.4%      |                  |                          | 0.2%                        |                                     |
|                              | Male       | 85                    | 17.0%        | 673                   | 6.3%      |                  |                          | 10.7%                       |                                     |
|                              | Unreported | 4                     |              | 31                    |           |                  |                          |                             | a                                   |
|                              | Total      | 127                   | 25.4%        | 1,499                 | 14.0%     | 11.4%            |                          |                             |                                     |
| Black -                      | Female     | 2                     | 0.4%         | 182                   | 1.7%      |                  |                          | -1.3%                       |                                     |
| Non-                         | Male       | 9                     | 1.8%         | 117                   | 1.1%      |                  |                          | 0.7%                        |                                     |
| Hispanic                     | Unreported |                       |              | 9                     |           |                  |                          |                             | a                                   |
|                              | Total      | 11                    | 2.2%         | 308                   | 2.9%      | -0.7%            |                          |                             |                                     |
| Filipino                     | Female     | 7                     | 1.4%         | 348                   | 3.2%      |                  |                          | -1.8%                       |                                     |
| •                            | Male       | 18                    | 3.6%         | 199                   | 1.9%      |                  |                          | 1.7%                        |                                     |
|                              | Unreported |                       |              | 5                     |           |                  |                          |                             |                                     |
|                              | Total      | 25                    | 5.0%         | 552                   | 5.1%      | -0.1%            |                          |                             |                                     |
| Hispanic                     | Female     | 19                    | 3.8%         | 1,934                 | 18.0%     |                  |                          | -14.2%                      | 71                                  |
|                              | Male       | 72                    | 14.4%        | 1,084                 | 10.1%     |                  |                          | 4.3%                        |                                     |
|                              | Unreported | 1                     |              | 55                    |           |                  |                          |                             | a                                   |
|                              | Total      | 92                    | 18.4%        | 3,073                 | 28.6%     | -10.2%           | 51                       |                             |                                     |
| Multi                        | Female     | 29                    | 5.8%         | 1,202                 | 11.2%     |                  |                          | -5.4%                       | 27                                  |
| Races                        | Male       | 49                    | 9.8%         | 657                   | 6.1%      |                  |                          | 3.7%                        |                                     |
|                              | Unreported | 2                     |              | 44                    |           |                  |                          |                             | a                                   |
|                              | Total      | 80                    | 16.0%        | 1,903                 | 17.7%     | -1.7%            |                          |                             |                                     |
| Pacific                      | Female     | 2                     | 0.4%         | 90                    | 0.8%      |                  |                          | -0.4%                       |                                     |
| Islander                     | Male       |                       | 0.0%         | 46                    | 0.4%      |                  |                          | -0.4%                       |                                     |
|                              | Unreported |                       |              | 5                     |           |                  |                          |                             | a                                   |
|                              | Total      | 2                     | 0.4%         | 141                   | 1.3%      | -0.9%            | a                        |                             |                                     |