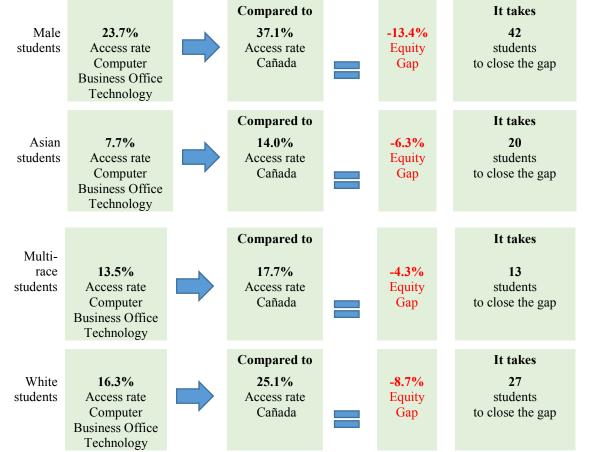

## Groups Experiencing an Equity Gap—Program Access Rates

Groups highlighted below have an equity gap of 3 percentage points or more as identified in tables 1 and 2 on pages 2-3.

|            | Program<br>Unduplicated |       | College<br>Unduplicated |        | ~      | Gender<br>Gap |
|------------|-------------------------|-------|-------------------------|--------|--------|---------------|
| Gender     | Headcount               | %     | Headcount               | %      | Gap    | Goal          |
| Female     | 236                     | 75.6% | 6,494                   | 60.4%  | 15.2%  |               |
| Male       | 74                      | 23.7% | 3,988                   | 37.1%  | -13.4% | 42            |
| Unreported | 2                       | 0.6%  | 262                     | 2.4%   | -1.8%  |               |
| Total      | 312                     | 100%  | 10,744                  | 100.0% |        |               |

#### Table 2. Program Access Equity Gap by Ethnicity and Gender

| Ethnicity         | Gender     | Program<br>Enrollment | Program<br>% | College<br>Enrollment | College % | Ethnicity<br>Gap | Ethnicity<br>Gap<br>Goal | Ethnicity-<br>Gender<br>Gap | Ethnicity-<br>Gender<br>Gap<br>Goal |
|-------------------|------------|-----------------------|--------------|-----------------------|-----------|------------------|--------------------------|-----------------------------|-------------------------------------|
| American          | Female     |                       |              | 7                     | 0.1%      |                  |                          |                             |                                     |
| Indian/           | Male       |                       |              | 5                     | 0.0%      |                  |                          |                             |                                     |
| Alaskan<br>Native | Unreported |                       |              | 4                     |           |                  |                          |                             |                                     |
|                   | Total      |                       |              | 16                    | 0.1%      |                  |                          |                             |                                     |
| Asian             | Female     | 19                    | 6.1%         | 795                   | 7.4%      |                  |                          | -1.3%                       | <sup>a</sup>                        |
|                   | Male       | 5                     | 1.6%         | 673                   | 6.3%      |                  |                          | -4.7%                       | <sup>a</sup>                        |
|                   | Unreported |                       |              | 31                    |           |                  |                          |                             |                                     |
|                   | Total      | 24                    | 7.7%         | 1,499                 | 14.0%     | -6.3%            | 20                       |                             |                                     |
| Black -           | Female     | 7                     | 2.2%         | 182                   | 1.7%      |                  |                          | 0.5%                        | <sup>a</sup>                        |
| Non-              | Male       | 1                     | 0.3%         | 117                   | 1.1%      |                  |                          | -0.8%                       | <sup>a</sup>                        |
| Hispanic          | Unreported |                       |              | 9                     |           |                  |                          |                             |                                     |
|                   | Total      | 8                     | 2.6%         | 308                   | 2.9%      | -0.3%            |                          |                             |                                     |
| Filipino          | Female     | 8                     | 2.6%         | 348                   | 3.2%      |                  |                          | -0.7%                       | <sup>a</sup>                        |
|                   | Male       | 4                     | 1.3%         | 199                   | 1.9%      |                  |                          | -0.6%                       | <sup>a</sup>                        |
|                   | Unreported |                       |              | 5                     |           |                  |                          |                             |                                     |
|                   | Total      | 12                    | 3.8%         | 552                   | 5.1%      | -1.3%            |                          |                             |                                     |
| Hispanic          | Female     | 113                   | 36.2%        | 1,934                 | 18.0%     |                  |                          | 18.2%                       | <sup>a</sup>                        |
|                   | Male       | 26                    | 8.3%         | 1,084                 | 10.1%     |                  |                          | -1.8%                       | <sup>a</sup>                        |
|                   | Unreported | 1                     |              | 55                    |           |                  |                          |                             |                                     |
|                   | Total      | 140                   | 44.9%        | 3,073                 | 28.6%     | 16.3%            |                          |                             |                                     |
| Multi             | Female     | 32                    | 10.3%        | 1,202                 | 11.2%     |                  |                          | -0.9%                       | <sup>a</sup>                        |
| Races             | Male       | 10                    | 3.2%         | 657                   | 6.1%      |                  |                          | -2.9%                       | <sup>a</sup>                        |
|                   | Unreported |                       |              | 44                    |           |                  |                          |                             |                                     |
|                   | Total      | 42                    | 13.5%        | 1,903                 | 17.7%     | -4.3%            | 13                       |                             |                                     |
| Pacific           | Female     | 5                     | 1.6%         | 90                    | 0.8%      |                  |                          | 0.8%                        |                                     |
| Islander          | Male       |                       |              | 46                    | 0.4%      |                  |                          |                             |                                     |
|                   | Unreported |                       |              | 5                     |           |                  |                          |                             |                                     |
|                   | Total      | 5                     | 1.6%         | 141                   | 1.3%      | 0.3%             | <sup>a</sup>             |                             |                                     |

| Ethnicity          | Gender     | Program<br>Enrollment | Program<br>% | College<br>Enrollment | College<br>% | Ethnicity<br>Gap | Ethnicity<br>Gap<br>Goal | Ethnicity-<br>Gender<br>Gap | Ethnicity-<br>Gender<br>Gap<br>Goal |
|--------------------|------------|-----------------------|--------------|-----------------------|--------------|------------------|--------------------------|-----------------------------|-------------------------------------|
| White              | Female     | 36                    | 11.5%        | 1,653                 | 15.4%        |                  |                          | -3.8%                       | 12                                  |
| Non-<br>Hign on io | Male       | 15                    | 4.8%         | 978                   | 9.1%         |                  |                          | -4.3%                       | 13                                  |
| Hispanic           | Unreported |                       |              | 65                    |              |                  |                          |                             |                                     |
|                    | Total      | 51                    | 16.3%        | 2,696                 | 25.1%        | -8.7%            | 27                       |                             |                                     |
| Unknown            | Female     | 16                    | 5.1%         | 284                   | 2.6%         |                  |                          | 2.5%                        |                                     |
|                    | Male       | 13                    | 4.2%         | 230                   | 2.1%         |                  |                          | 2.0%                        |                                     |
|                    | Unreported | 1                     |              | 44                    |              |                  |                          |                             |                                     |
|                    | Total      | 30                    | 9.6%         | 558                   | 5.2%         | 4.4%             |                          |                             |                                     |