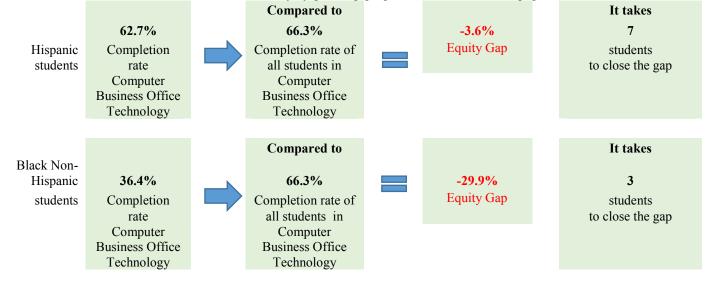

# Groups Experiencing an Equity Gap—Program Course Completion Rates

Groups highlighted below have an equity gap of 3 percentage points or more as identified in tables 3 and 4 on pages 3-4. For more details on numbers of students and ethnicity by gender gaps, please refer to table 4 on page 3.

Table 4. Program Course Success Equity Gap by Ethnicity and Gender

| Ethnicity      | Gender     | Program<br>Enrollment | Program<br>Course<br>Success<br>Count | Program<br>Success<br>% | Ethnicity<br>Course<br>Success<br>Gap | Ethnicity<br>Course<br>Success<br>Gap Goal | Ethnicity-<br>Gender<br>Course<br>Success<br>Gap | Ethnicity-<br>Gender<br>Course<br>Success Gap<br>Goal |
|----------------|------------|-----------------------|---------------------------------------|-------------------------|---------------------------------------|--------------------------------------------|--------------------------------------------------|-------------------------------------------------------|
| American       | Female     |                       |                                       |                         | •                                     |                                            | •                                                |                                                       |
| Indian/Alaskan | Male       |                       |                                       |                         |                                       |                                            |                                                  |                                                       |
| Native         | Unreported |                       |                                       |                         |                                       |                                            |                                                  |                                                       |
|                | Total      |                       |                                       |                         |                                       |                                            |                                                  |                                                       |
| Asian          | Female     | 23                    | 17                                    | 73.90%                  |                                       |                                            | 7.6%                                             |                                                       |
|                | Male       | 8                     | 6                                     | 75.00%                  |                                       |                                            | 8.7%                                             |                                                       |
|                | Unreported |                       |                                       |                         |                                       |                                            |                                                  |                                                       |
|                | Total      | 31                    | 23                                    | 74.20%                  | 7.9%                                  |                                            |                                                  |                                                       |
| Black - Non-   | Female     | 10                    | 4                                     | 40.00%                  |                                       |                                            | -26.3%                                           | 3                                                     |
| Hispanic       | Male       | 1                     |                                       | 0.0%                    |                                       |                                            | -66.3%                                           | <sup>a</sup>                                          |
|                | Unreported |                       |                                       |                         |                                       |                                            |                                                  |                                                       |
|                | Total      | 11                    | 4                                     | 36.40%                  | -29.9%                                | 3                                          |                                                  |                                                       |
| Filipino       | Female     | 10                    | 6                                     | 60.00%                  |                                       |                                            | -6.3%                                            | 1                                                     |
|                | Male       | 6                     | 2                                     | 33.30%                  |                                       |                                            | -33.0%                                           | <sup>a</sup>                                          |
|                | Unreported |                       |                                       |                         |                                       |                                            |                                                  |                                                       |
|                | Total      | 16                    | 8                                     | 50.00%                  | -16.3%                                | 3                                          |                                                  |                                                       |

| Ethnicity   | Gender     | Program<br>Enrollment | Program<br>Course<br>Success<br>Count | Program<br>Success<br>% | Ethnicity<br>Course<br>Success<br>Gap | Ethnicity<br>Course<br>Success<br>Gap Goal | Ethnicity-<br>Gender<br>Course<br>Success<br>Gap | Ethnicity-<br>Gender<br>Course<br>Success Gap<br>Goal |
|-------------|------------|-----------------------|---------------------------------------|-------------------------|---------------------------------------|--------------------------------------------|--------------------------------------------------|-------------------------------------------------------|
| Hispanic    | Female     | 165                   | 108                                   | 65.50%                  |                                       |                                            | -0.8%                                            |                                                       |
|             | Male       | 35                    | 17                                    | 48.60%                  |                                       |                                            | -17.7%                                           | 6                                                     |
|             | Unreported | 1                     | 1                                     | 100.00%                 |                                       |                                            | 33.7%                                            |                                                       |
|             | Total      | 201                   | 126                                   | 62.70%                  | -3.6%                                 | 7                                          |                                                  |                                                       |
| Multi Races | Female     | 54                    | 40                                    | 74.10%                  |                                       |                                            | 7.8%                                             |                                                       |
|             | Male       | 11                    | 8                                     | 72.70%                  |                                       |                                            | 6.4%                                             |                                                       |
|             | Unreported |                       |                                       |                         |                                       |                                            |                                                  |                                                       |
|             | Total      | 65                    | 48                                    | 73.80%                  | 7.5%                                  |                                            |                                                  |                                                       |
| Pacific     | Female     | 8                     | 5                                     | 62.50%                  |                                       |                                            | -3.8%                                            | <sup>a</sup>                                          |
| Islander    | Male       |                       |                                       |                         |                                       |                                            |                                                  |                                                       |
|             | Unreported |                       |                                       |                         |                                       |                                            |                                                  |                                                       |
|             | Total      | 8                     | 5                                     | 62.50%                  | -3.8%                                 | <sup>a</sup>                               |                                                  |                                                       |
| White Non-  | Female     | 47                    | 41                                    | 87.20%                  |                                       |                                            | 20.9%                                            |                                                       |
| Hispanic    | Male       | 18                    | 11                                    | 61.10%                  |                                       |                                            | -5.2%                                            | 1                                                     |
|             | Unreported |                       |                                       |                         |                                       |                                            |                                                  |                                                       |
|             | Total      | 65                    | 52                                    | 80.00%                  | 13.7%                                 |                                            |                                                  |                                                       |
| Unknown     | Female     | 21                    | 16                                    | 76.20%                  |                                       |                                            | 9.9%                                             |                                                       |
|             | Male       | 14                    | 4                                     | 28.60%                  |                                       |                                            | -37.7%                                           | 5                                                     |
|             | Unreported | 1                     | 1                                     | 100.00%                 |                                       |                                            | 33.7%                                            |                                                       |
|             | Total      | 36                    | 21                                    | 58.30%                  | -8.0%                                 | 3                                          |                                                  |                                                       |