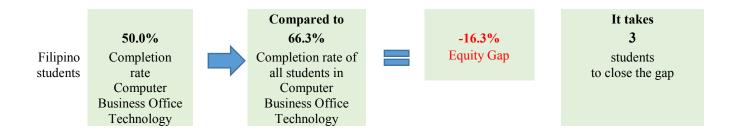

# Groups Experiencing an Equity Gap—Program Course Completion Rates

Groups highlighted below have an equity gap of 3 percentage points or more as identified in tables 3 and 4 on pages 3-4. For more details on numbers of students and ethnicity by gender gaps, please refer to table 4 on page 3.

Table 4. Program Course Success Equity Gap by Ethnicity and Gender

| Ethnicity      | Gender     | Program<br>Enrollment | Program<br>Course<br>Success<br>Count | Program<br>Success<br>% | Ethnicity<br>Course<br>Success<br>Gap | Ethnicity<br>Course<br>Success<br>Gap Goal | Ethnicity-<br>Gender<br>Course<br>Success<br>Gap | Ethnicity-<br>Gender<br>Course<br>Success Gap<br>Goal |
|----------------|------------|-----------------------|---------------------------------------|-------------------------|---------------------------------------|--------------------------------------------|--------------------------------------------------|-------------------------------------------------------|
| American       | Female     |                       |                                       |                         | •                                     |                                            | •                                                |                                                       |
| Indian/Alaskan | Male       |                       |                                       |                         |                                       |                                            |                                                  |                                                       |
| Native         | Unreported |                       |                                       |                         |                                       |                                            |                                                  |                                                       |
|                | Total      |                       |                                       |                         |                                       |                                            |                                                  |                                                       |
| Asian          | Female     | 23                    | 17                                    | 73.90%                  |                                       |                                            | 7.6%                                             |                                                       |
|                | Male       | 8                     | 6                                     | 75.00%                  |                                       |                                            | 8.7%                                             |                                                       |
|                | Unreported |                       |                                       |                         |                                       |                                            |                                                  |                                                       |
|                | Total      | 31                    | 23                                    | 74.20%                  | 7.9%                                  |                                            |                                                  |                                                       |
| Black - Non-   | Female     | 10                    | 4                                     | 40.00%                  |                                       |                                            | -26.3%                                           | 3                                                     |
| Hispanic       | Male       | 1                     |                                       | 0.0%                    |                                       |                                            | -66.3%                                           | <sup>a</sup>                                          |
|                | Unreported |                       |                                       |                         |                                       |                                            |                                                  |                                                       |
|                | Total      | 11                    | 4                                     | 36.40%                  | -29.9%                                | 3                                          |                                                  |                                                       |
| Filipino       | Female     | 10                    | 6                                     | 60.00%                  |                                       |                                            | -6.3%                                            | 1                                                     |
|                | Male       | 6                     | 2                                     | 33.30%                  |                                       |                                            | -33.0%                                           | <sup>a</sup>                                          |
|                | Unreported |                       |                                       |                         |                                       |                                            |                                                  |                                                       |
|                | Total      | 16                    | 8                                     | 50.00%                  | -16.3%                                | 3                                          |                                                  |                                                       |