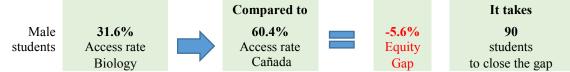

## **Groups Experiencing an Equity Gap—Program Access Rates**

Groups highlighted below have an equity gap of 3 percentage points or more as identified in tables 1 and 2 on pages 2-3.

Table 1. Program Access Equity Gap by Gender

|            | Program<br>Unduplicated |        | College<br>Unduplicated |        |       | Gender<br>Gap |
|------------|-------------------------|--------|-------------------------|--------|-------|---------------|
| Gender     | Headcount               | %      | Headcount               | %      | Gap   | Goal          |
| Female     | 1069                    | 66.2%  | 6494                    | 60.4%  | 5.7%  |               |
| Male       | 510                     | 31.6%  | 3988                    | 37.1%  | -5.6% | 90            |
| Unreported | 37                      | 2.3%   | 262                     | 2.4%   | -0.1% |               |
| Total      | 1616                    | 100.0% | 10744                   | 100.0% |       |               |