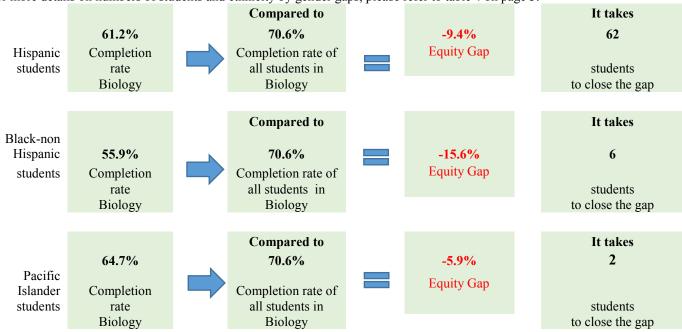

## Groups Experiencing an Equity Gap—Program Course Completion Rates

Groups highlighted below have an equity gap of 3 percentage points or more as identified in tables 3 and 4 on pages 3-4.

For more details on numbers of students and ethnicity by gender gaps, please refer to table 4 on page 3.

Table 4. Program Course Success Equity Gap by Ethnicity and Gender

| Ethnicity                | Gender     | Program<br>Enrollment | Program<br>Course<br>Success<br>Count | Program<br>Success | Ethnicity<br>Course<br>Success<br>Gap | Ethnicity<br>Course<br>Success<br>Gap Goal | Ethnicity-<br>Gender<br>Course<br>Success<br>Gap | Ethnicity-<br>Gender<br>Course<br>Success Gap<br>Goal |
|--------------------------|------------|-----------------------|---------------------------------------|--------------------|---------------------------------------|--------------------------------------------|--------------------------------------------------|-------------------------------------------------------|
| American                 | Female     | 1                     |                                       | 0.0%               |                                       |                                            | -70.6%                                           | a                                                     |
| Indian/Alaskan<br>Native | Male       |                       |                                       |                    |                                       |                                            |                                                  |                                                       |
| TNATIVE                  | Unreported | 3                     | 3                                     | 100.0%             |                                       |                                            | 29.4%                                            | a                                                     |
|                          | Total      | 4                     | 3                                     | 75.0%              | 4.4%                                  | a                                          |                                                  |                                                       |
| Asian                    | Female     | 114                   | 98                                    | 86.0%              |                                       |                                            | 15.4%                                            |                                                       |
|                          | Male       | 92                    | 71                                    | 77.2%              |                                       |                                            | 6.6%                                             |                                                       |
|                          | Unreported | 2                     | 1                                     | 50.0%              |                                       |                                            | -20.6%                                           | a                                                     |
|                          | Total      | 208                   | 170                                   | 81.7%              | 11.1%                                 |                                            |                                                  |                                                       |
| Black - Non-             | Female     | 25                    | 19                                    | 76.0%              |                                       |                                            | 5.4%                                             |                                                       |
| Hispanic                 | Male       | 10                    | 1                                     | 10.0%              |                                       |                                            | -60.6%                                           | a                                                     |
|                          | Unreported | 5                     | 2                                     | 40.0%              |                                       |                                            | -30.6%                                           | a                                                     |
|                          | Total      | 40                    | 22                                    | 55.0%              | -15.6%                                | 6                                          |                                                  |                                                       |
| Filipino                 | Female     | 76                    | 55                                    | 72.4%              |                                       |                                            | 1.8%                                             |                                                       |
|                          | Male       | 42                    | 30                                    | 71.4%              |                                       |                                            | 0.8%                                             |                                                       |
|                          | Unreported | 1                     | 1                                     | 100.0%             |                                       |                                            | 29.4%                                            |                                                       |
|                          | Total      | 119                   | 86                                    | 72.3%              | 1.7%                                  |                                            |                                                  |                                                       |

| Ethnicity   | Gender     | Program<br>Enrollment | Program<br>Course<br>Success<br>Count | Program<br>Success | Ethnicity<br>Course<br>Success<br>Gap | Ethnicity<br>Course<br>Success<br>Gap Goal | Ethnicity-<br>Gender<br>Course<br>Success<br>Gap | Ethnicity-<br>Gender<br>Course<br>Success Gap<br>Goal |
|-------------|------------|-----------------------|---------------------------------------|--------------------|---------------------------------------|--------------------------------------------|--------------------------------------------------|-------------------------------------------------------|
| Hispanic    | Female     | 452                   | 287                                   | 63.5%              |                                       |                                            | -7.1%                                            | 32                                                    |
|             | Male       | 198                   | 111                                   | 56.1%              |                                       |                                            | -14.5%                                           | 29                                                    |
|             | Unreported | 9                     | 5                                     | 55.6%              |                                       |                                            | -15.0%                                           | a                                                     |
|             | Total      | 659                   | 403                                   | 61.2%              | -9.4%                                 | 62                                         |                                                  |                                                       |
| Multi Races | Female     | 299                   | 207                                   | 69.2%              |                                       |                                            | -1.4%                                            |                                                       |
|             | Male       | 115                   | 93                                    | 80.9%              |                                       |                                            | 10.3%                                            |                                                       |
|             | Unreported | 10                    | 8                                     | 80.0%              |                                       |                                            | 9.4%                                             |                                                       |
|             | Total      | 424                   | 308                                   | 72.6%              | 2.0%                                  |                                            |                                                  |                                                       |
| Pacific     | Female     | 20                    | 11                                    | 55.0%              |                                       |                                            | -15.6%                                           | 3                                                     |
| Islander    | Male       | 13                    | 11                                    | 84.6%              |                                       |                                            | 14.0%                                            |                                                       |
|             | Unreported | 1                     |                                       | 0.0%               |                                       |                                            |                                                  | a                                                     |
|             | Total      | 34                    | 22                                    | 64.7%              | -5.9%                                 | 2                                          |                                                  |                                                       |
| White Non-  | Female     | 314                   | 247                                   | 78.7%              |                                       |                                            | 8.1%                                             |                                                       |
| Hispanic    | Male       | 116                   | 97                                    | 83.6%              |                                       |                                            | 13.0%                                            |                                                       |
|             | Unreported | 8                     | 5                                     | 62.5%              |                                       |                                            | -8.1%                                            | a                                                     |
|             | Total      | 438                   | 349                                   | 79.7%              | 9.1%                                  |                                            |                                                  |                                                       |
| Unknown     | Female     | 17                    | 11                                    | 64.7%              |                                       |                                            | -5.9%                                            | 1                                                     |
|             | Male       | 14                    | 10                                    | 71.4%              |                                       |                                            | 0.8%                                             |                                                       |
|             | Unreported | 4                     |                                       | 0.0%               |                                       |                                            |                                                  | a                                                     |
|             | Total      | 35                    | 21                                    | 60.0%              | -10.6%                                | 4                                          |                                                  |                                                       |