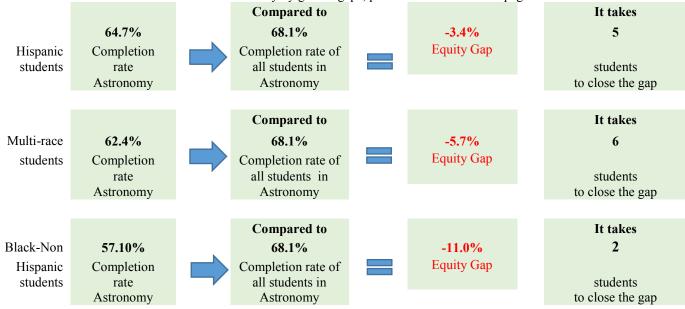

## Groups Experiencing an Equity Gap—Program Course Completion Rates

Groups highlighted below have an equity gap of 3 percentage points or more as identified in tables 3 and 4 on pages 3-4.

For more details on numbers of students and ethnicity by gender gaps, please refer to table 4 on page 3.

Table 3. Program Course Success Equity Gap by Gender

| Gender     | Program<br>Enrollment | Course<br>Success<br>Count | Course<br>Success<br>% | Gender<br>Gap | Gender<br>Gap<br>Count |
|------------|-----------------------|----------------------------|------------------------|---------------|------------------------|
| Female     | 234                   | 158                        | 67.50%                 | -0.6%         |                        |
| Male       | 223                   | 154                        | 69.10%                 | 1.0%          |                        |
| Unreported | 7                     | 4                          | 57.10%                 |               | a                      |
| Total      | 464                   | 316                        | 68.10%                 |               |                        |

Table 4. Program Course Success Equity Gap by Ethnicity and Gender

| Ethnicity                | Gender     | Program<br>Enrollment | Program Course Success Count | Program<br>Success | Ethnicity<br>Course<br>Success<br>Gap | Ethnicity<br>Course<br>Success<br>Gap Goal | Ethnicity-<br>Gender<br>Course<br>Success<br>Gap | Ethnicity-<br>Gender<br>Course<br>Success Gap<br>Goal |
|--------------------------|------------|-----------------------|------------------------------|--------------------|---------------------------------------|--------------------------------------------|--------------------------------------------------|-------------------------------------------------------|
| American                 | Female     |                       |                              |                    |                                       |                                            |                                                  |                                                       |
| Indian/Alaskan<br>Native | Male       |                       |                              |                    |                                       |                                            |                                                  |                                                       |
| Native                   | Unreported |                       |                              |                    |                                       |                                            |                                                  |                                                       |
|                          | Total      |                       |                              |                    |                                       |                                            |                                                  |                                                       |
| Asian                    | Female     | 17                    | 15                           | 88.20%             |                                       |                                            | 20.1%                                            |                                                       |
|                          | Male       | 24                    | 21                           | 87.50%             |                                       |                                            | 19.4%                                            |                                                       |
|                          | Unreported |                       |                              |                    |                                       |                                            |                                                  |                                                       |
|                          | Total      | 41                    | 36                           | 87.80%             | 19.7%                                 |                                            |                                                  |                                                       |
| Black - Non-             | Female     | 5                     | 4                            | 80.00%             |                                       |                                            | 11.9%                                            |                                                       |
| Hispanic                 | Male       | 9                     | 4                            | 44.40%             |                                       |                                            | -23.7%                                           | a                                                     |
|                          | Unreported |                       |                              |                    |                                       |                                            |                                                  |                                                       |
|                          | Total      | 14                    | 8                            | 57.10%             | -11.0%                                | 2                                          |                                                  |                                                       |
| Filipino                 | Female     | 12                    | 11                           | 91.70%             |                                       |                                            | 23.6%                                            |                                                       |
|                          | Male       | 7                     | 5                            | 71.40%             |                                       |                                            | 3.3%                                             |                                                       |
|                          | Unreported |                       |                              |                    |                                       |                                            |                                                  |                                                       |
|                          | Total      | 19                    | 16                           | 84.20%             | 16.1%                                 |                                            |                                                  |                                                       |

| Ethnicity   | Gender     | Program<br>Enrollment | Program<br>Course<br>Success<br>Count | Program<br>Success | Ethnicity<br>Course<br>Success<br>Gap | Ethnicity<br>Course<br>Success<br>Gap Goal | Ethnicity-<br>Gender<br>Course<br>Success<br>Gap | Ethnicity-<br>Gender<br>Course<br>Success Gap<br>Goal |
|-------------|------------|-----------------------|---------------------------------------|--------------------|---------------------------------------|--------------------------------------------|--------------------------------------------------|-------------------------------------------------------|
| Hispanic    | Female     | 68                    | 44                                    | 64.70%             |                                       |                                            | -3.4%                                            | 2                                                     |
|             | Male       | 67                    | 44                                    | 65.70%             |                                       |                                            | -2.4%                                            |                                                       |
|             | Unreported | 1                     |                                       |                    |                                       |                                            |                                                  |                                                       |
|             | Total      | 136                   | 88                                    | 64.70%             | -3.4%                                 | 5                                          |                                                  |                                                       |
| Multi Races | Female     | 53                    | 32                                    | 60.40%             |                                       |                                            | -7.7%                                            | 4                                                     |
|             | Male       | 45                    | 30                                    | 66.70%             |                                       |                                            | -1.4%                                            |                                                       |
|             | Unreported | 3                     | 1                                     | 33.30%             |                                       |                                            | -34.8%                                           | a                                                     |
|             | Total      | 101                   | 63                                    | 62.40%             | -5.7%                                 | 6                                          |                                                  |                                                       |
| Pacific     | Female     | 5                     | 1                                     | 20.00%             |                                       |                                            | -48.1%                                           | a                                                     |
| Islander    | Male       | 4                     |                                       |                    |                                       |                                            | -68.1%                                           | a                                                     |
|             | Unreported |                       |                                       |                    |                                       |                                            |                                                  |                                                       |
|             | Total      | 9                     | 1                                     | 11.10%             | -57.0%                                | a                                          |                                                  | a                                                     |
| White Non-  | Female     | 67                    | 46                                    | 68.70%             |                                       |                                            | 0.6%                                             |                                                       |
| Hispanic    | Male       | 62                    | 47                                    | 75.80%             |                                       |                                            | 7.7%                                             |                                                       |
|             | Unreported |                       |                                       |                    |                                       |                                            |                                                  |                                                       |
|             | Total      | 129                   | 93                                    | 72.10%             | 4.0%                                  |                                            |                                                  |                                                       |
| Unknown     | Female     | 7                     | 5                                     | 71.40%             |                                       |                                            | 3.3%                                             | a                                                     |
|             | Male       | 5                     | 3                                     | 60.00%             |                                       |                                            | -8.1%                                            | <sup>a</sup>                                          |
|             | Unreported | 3                     | 3                                     | 100.00%            |                                       |                                            | 31.9%                                            | a                                                     |
|             | Total      | 15                    | 11                                    | 73.30%             | 5.2%                                  |                                            |                                                  |                                                       |