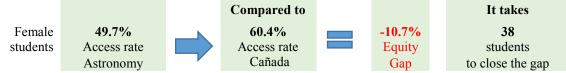

## **Groups Experiencing an Equity Gap—Program Access Rates**

Groups highlighted below have an equity gap of 3 percentage points or more as identified in tables 1 and 2 on pages 2-3.

Table 1. Program Access Equity Gap by Gender

| Gender     | Program<br>Unduplicated<br>Headcount | %      | College<br>Unduplicated<br>Headcount | %      | Gap    | Gender<br>Gap<br>Goal |
|------------|--------------------------------------|--------|--------------------------------------|--------|--------|-----------------------|
| Female     | 174                                  | 49.7%  | 6,494                                | 60.4%  | -10.7% | 38                    |
| Male       | 170                                  | 48.6%  | 3,988                                | 37.1%  | 11.5%  |                       |
| Unreported | 6                                    | 1.7%   | 262                                  | 2.4%   | -0.7%  |                       |
| Total      | 350                                  | 100.0% | 10,744                               | 100.0% |        |                       |