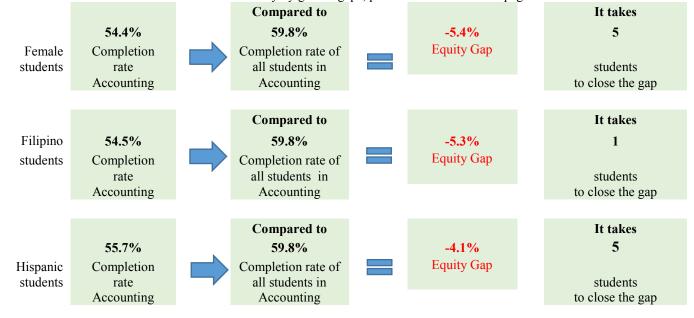

## Groups Experiencing an Equity Gap—Program Course Completion Rates

Groups highlighted below have an equity gap of 3 percentage points or more as identified in tables 3 and 4 on pages 3-4. For more details on numbers of students and ethnicity by gender gaps, please refer to table 4 on page 3.

Table 3. Program Course Success Equity Gap by Gender

| Gender     | Program<br>Enrollment | Course<br>Success<br>Count | Course<br>Success<br>% | Gender<br>Gap | Gender<br>Gap<br>Count |
|------------|-----------------------|----------------------------|------------------------|---------------|------------------------|
| Female     | 180                   | 98                         | 54.40%                 | -5.4%         | 5                      |
| Male       | 151                   | 96                         | 63.60%                 | 3.8%          | -                      |
| Unreported | 12                    | 11                         | 91.70%                 | 31.9%         |                        |
| Total      | 343                   | 205                        | 59.80%                 |               |                        |

Table 4. Program Course Success Equity Gap by Ethnicity and Gender

| Ethnicity                | Gender     | Program<br>Enrollment | Program<br>Course<br>Success<br>Count | Program<br>Success<br>% | Ethnicity<br>Course<br>Success<br>Gap | Ethnicity<br>Course<br>Success<br>Gap Goal | Ethnicity-<br>Gender<br>Course<br>Success<br>Gap | Ethnicity-<br>Gender<br>Course<br>Success Gap<br>Goal |
|--------------------------|------------|-----------------------|---------------------------------------|-------------------------|---------------------------------------|--------------------------------------------|--------------------------------------------------|-------------------------------------------------------|
| American                 | Female     |                       |                                       |                         |                                       |                                            |                                                  |                                                       |
| Indian/Alaskan<br>Native | Male       | 1                     | 1                                     | 100.00%                 |                                       |                                            | 40.2%                                            |                                                       |
| Inative                  | Unreported | 2                     | 2                                     | 100.00%                 |                                       |                                            | 0.0%                                             |                                                       |
|                          | Total      | 3                     | 3                                     | 100.00%                 | 40.2%                                 |                                            |                                                  |                                                       |
| Asian                    | Female     | 21                    | 16                                    | 76.20%                  |                                       |                                            | 16.4%                                            |                                                       |
|                          | Male       | 17                    | 14                                    | 82.40%                  |                                       |                                            | 22.6%                                            |                                                       |
|                          | Unreported |                       |                                       |                         |                                       |                                            |                                                  |                                                       |
|                          | Total      | 38                    | 30                                    | 78.90%                  | 19.1%                                 |                                            |                                                  |                                                       |
| Black - Non-             | Female     | 2                     |                                       |                         |                                       |                                            | -59.8% <sup>a</sup>                              |                                                       |
| Hispanic                 | Male       | 4                     | 1                                     | 25.00%                  |                                       |                                            | -34.8% <sup>a</sup>                              |                                                       |
|                          | Unreported |                       |                                       |                         |                                       |                                            |                                                  |                                                       |
|                          | Total      | 6                     | 1                                     | 16.70%                  | -43.1%                                |                                            |                                                  |                                                       |
| Filipino                 | Female     | 6                     | 3                                     | 50.00%                  |                                       |                                            | -9.8% <sup>a</sup>                               |                                                       |
|                          | Male       | 5                     | 3                                     | 60.00%                  |                                       |                                            | 0.2% <sup>a</sup>                                |                                                       |
|                          | Unreported |                       |                                       |                         |                                       |                                            |                                                  |                                                       |
|                          | Total      | 11                    | 6                                     | 54.50%                  | -5.3%                                 | 1                                          |                                                  |                                                       |