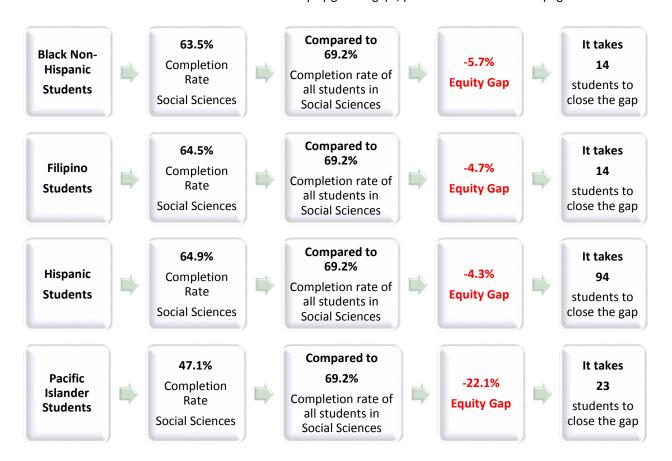

Table 4. Program Course Success Equity Gap by Ethnicity and Gender

| Ethnicity      | Gender     | Program<br>Enrollment | Program<br>Course<br>Success<br>Count | Program<br>Success<br>% | Ethnicity<br>Course<br>Success<br>Gap | Ethnicity<br>Course<br>Success<br>Gap Goal | Ethnicity-<br>Gender<br>Course<br>Success Gap | Ethnicity-<br>Gender<br>Course<br>Success Gap<br>Goal |
|----------------|------------|-----------------------|---------------------------------------|-------------------------|---------------------------------------|--------------------------------------------|-----------------------------------------------|-------------------------------------------------------|
| American       | Female     | 3                     |                                       |                         |                                       |                                            | -69.2% a                                      |                                                       |
| Indian/Alaskan | Male       | 6                     | 5                                     | 83.3%                   |                                       |                                            |                                               |                                                       |
| Native         | Unreported | 3                     | 3                                     | 100.0%                  |                                       |                                            |                                               |                                                       |
|                | Total      | 12                    | 8                                     | 66.7%                   | -2.5%                                 |                                            |                                               |                                                       |
| Asian          | Female     | 374                   | 297                                   | 79.4%                   |                                       |                                            | 10.2%                                         |                                                       |
|                | Male       | 316                   | 248                                   | 78.5%                   |                                       |                                            | 9.3%                                          |                                                       |
|                | Unreported | 11                    | 8                                     | 72.7%                   |                                       |                                            | 3.5%                                          |                                                       |
|                | Total      | 701                   | 553                                   | 78.9%                   | 9.7%                                  |                                            |                                               |                                                       |
| Black - Non-   | Female     | 129                   | 76                                    | 58.9%                   |                                       |                                            | -10.3%                                        | 13                                                    |
| Hispanic       | Male       | 112                   | 78                                    | 69.6%                   |                                       |                                            | 0.4%                                          |                                                       |
|                | Unreported | 8                     | 4                                     | 50.0%                   |                                       |                                            |                                               |                                                       |
|                | Total      | 249                   | 158                                   | 63.5%                   | -5.7%                                 | 14                                         |                                               |                                                       |
| Filipino       | Female     | 212                   | 137                                   | 64.6%                   |                                       |                                            | -4.6%                                         | 10                                                    |
|                | Male       | 74                    | 49                                    | 66.2%                   |                                       |                                            | -3.0%                                         |                                                       |
|                | Unreported | 4                     | 1                                     | 25.0%                   |                                       |                                            |                                               |                                                       |
|                | Total      | 290                   | 187                                   | 64.5%                   | -4.7%                                 | 14                                         |                                               |                                                       |

| Ethnicity        | Gender     | Program<br>Enrollment | Program<br>Course<br>Success<br>Count | Program<br>Success<br>% | Ethnicity<br>Course<br>Success<br>Gap | Ethnicity<br>Course<br>Success<br>Gap Goal | Ethnicity-<br>Gender<br>Course<br>Success Gap | Ethnicity-<br>Gender<br>Course<br>Success Gap<br>Goal |
|------------------|------------|-----------------------|---------------------------------------|-------------------------|---------------------------------------|--------------------------------------------|-----------------------------------------------|-------------------------------------------------------|
| Hispanic         | Female     | 1,331                 | 888                                   | 66.7%                   |                                       |                                            | -2.5%                                         |                                                       |
|                  | Male       | 829                   | 517                                   | 62.4%                   |                                       |                                            | -6.8%                                         | 56                                                    |
|                  | Unreported | 24                    | 12                                    | 50.0%                   |                                       |                                            | -19.2%                                        | 5                                                     |
|                  | Total      | 2,184                 | 1,417                                 | 64.9%                   | -4.3%                                 | 94                                         |                                               |                                                       |
| Multi Races      | Female     | 836                   | 572                                   | 68.4%                   |                                       |                                            | -0.8%                                         |                                                       |
|                  | Male       | 471                   | 317                                   | 67.3%                   |                                       |                                            | -1.9%                                         |                                                       |
|                  | Unreported | 22                    | 17                                    | 77.3%                   |                                       |                                            | 8.1%                                          |                                                       |
|                  | Total      | 1,329                 | 906                                   | 68.2%                   | -1.0%                                 |                                            |                                               |                                                       |
| Pacific Islander | Female     | 59                    | 22                                    | 37.3%                   |                                       |                                            | -31.9%                                        | 19                                                    |
|                  | Male       | 37                    | 20                                    | 54.1%                   |                                       |                                            | -15.1%                                        | 6                                                     |
|                  | Unreported | 6                     | 6                                     | 100.0%                  |                                       |                                            |                                               |                                                       |
|                  | Total      | 102                   | 48                                    | 47.1%                   | -22.1%                                | 23                                         |                                               |                                                       |
| White Non-       | Female     | 906                   | 709                                   | 78.3%                   |                                       |                                            | 9.1%                                          |                                                       |
| Hispanic         | Male       | 724                   | 518                                   | 71.5%                   |                                       |                                            | 2.3%                                          |                                                       |
|                  | Unreported | 36                    | 21                                    | 58.3%                   |                                       |                                            | -10.9%                                        | 4                                                     |
|                  | Total      | 1,666                 | 1,248                                 | 74.9%                   | 5.7%                                  | -94.962                                    |                                               |                                                       |
| Unknown          | Female     | 78                    | 53                                    | 67.9%                   |                                       |                                            | -1.3%                                         |                                                       |
|                  | Male       | 53                    | 36                                    | 67.9%                   |                                       |                                            | -1.3%                                         |                                                       |
|                  | Unreported | 23                    | 13                                    | 56.5%                   |                                       |                                            | -12.7%                                        | 3                                                     |
|                  | Total      | 154                   | 102                                   | 66.2%                   | -3.0%                                 |                                            |                                               |                                                       |