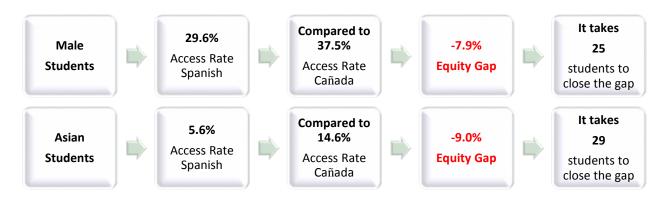

#### Groups Experiencing an Equity Gap—Program Access Rates

Groups highlighted below have an equity gap of 3 percentage points or more as identified in tables 1 and 2 on pages 2-3.

|            | Program<br>Unduplicated |        | College<br>Unduplicated |        |       | Gender<br>Gap |
|------------|-------------------------|--------|-------------------------|--------|-------|---------------|
| Gender     | Headcount               | %      | Headcount               | %      | Gap   | Goal          |
| Female     | 213                     | 66.4%  | 6601                    | 59.9%  | 6.5%  |               |
| Male       | 95                      | 29.6%  | 4136                    | 37.5%  | -7.9% | 25            |
| Unreported | 13                      | 4.0%   | 290                     | 2.6%   | 1.4%  |               |
| Total      | 321                     | 100.0% | 11027                   | 100.0% | 0.00% |               |

#### Table 2. Program Access Equity Gap by Ethnicity and Gender

| Ethnicity         | Gender     | Program<br>Enrollment | Program<br>% | College<br>Enrollment | College<br>% | Ethnicity<br>Gap | Ethnicity<br>Gap<br>Goal | Ethnicity-<br>Gender<br>Gap | Ethnicity-<br>Gender<br>Gap<br>Goal |
|-------------------|------------|-----------------------|--------------|-----------------------|--------------|------------------|--------------------------|-----------------------------|-------------------------------------|
| American          | Female     |                       |              |                       |              |                  |                          |                             |                                     |
| Indian/           | Male       |                       |              |                       |              |                  |                          |                             |                                     |
| Alaskan<br>Native | Unreported |                       |              |                       |              |                  |                          |                             |                                     |
| Native            | Total      |                       |              |                       |              |                  |                          |                             |                                     |
| Asian             | Female     | 12                    | 3.7%         | 890                   | 8.3%         |                  |                          | -4.6%                       | 15                                  |
|                   | Male       | 5                     | 1.6%         | 672                   | 6.3%         |                  |                          | -4.7%                       | 15                                  |
|                   | Unreported | 1                     | 0.3%         | 49                    |              |                  |                          |                             |                                     |
|                   | Total      | 18                    | 5.6%         | 1611                  | 14.6%        | -9.0%            | 29                       |                             |                                     |
| Black -           | Female     | 8                     | 2.5%         | 187                   | 1.7%         |                  |                          | 0.8%                        |                                     |
| Non-              | Male       | 8                     | 2.5%         | 133                   | 1.2%         |                  |                          | 1.3%                        |                                     |
| Hispanic          | Unreported | 1                     | 0.3%         | 9                     |              |                  |                          |                             |                                     |
|                   | Total      | 17                    | 5.3%         | 329                   | 3.0%         | 2.3%             |                          |                             |                                     |
| Filipino          | Female     | 6                     | 1.9%         | 331                   | 3.1%         |                  |                          | -1.2%                       |                                     |
|                   | Male       | 2                     | 0.6%         | 187                   | 1.7%         |                  |                          | -1.1%                       |                                     |
|                   | Unreported |                       |              | 14                    |              |                  |                          |                             |                                     |
|                   | Total      | 8                     | 2.5%         | 532                   | 4.8%         | -2.3%            |                          |                             |                                     |
| Hispanic          | Female     | 77                    | 24.0%        | 2165                  | 20.2%        |                  |                          | 3.8%                        |                                     |
|                   | Male       | 30                    | 9.3%         | 1299                  | 12.1%        |                  |                          | -2.8%                       |                                     |
|                   | Unreported | 5                     | 1.6%         | 52                    |              |                  |                          |                             |                                     |
|                   | Total      | 112                   | 34.9%        | 3516                  | 31.9%        | 3.0%             |                          |                             |                                     |
| Multi             | Female     | 27                    | 8.4%         | 1129                  | 10.5%        |                  |                          | -2.1%                       |                                     |
| Races             | Male       | 15                    | 4.7%         | 644                   | 6.0%         |                  |                          | -1.3%                       |                                     |
|                   | Unreported | 2                     | 0.6%         | 32                    |              |                  |                          |                             |                                     |
|                   | Total      | 44                    | 13.7%        | 1805                  | 16.4%        | -2.7%            |                          |                             |                                     |
| Pacific           | Female     |                       |              |                       |              |                  |                          |                             |                                     |
| Islander          | Male       |                       |              |                       |              |                  |                          |                             |                                     |
|                   | Unreported |                       |              |                       |              |                  |                          |                             |                                     |
|                   | Total      |                       |              |                       |              |                  |                          |                             |                                     |