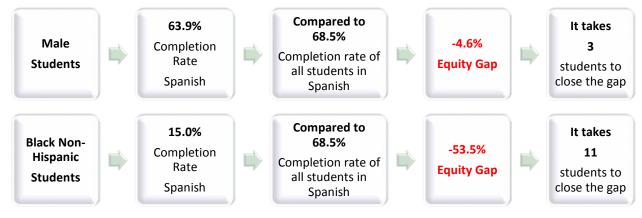

#### Groups Experiencing an Equity Gap—Program Course Completion Rates

Groups highlighted below have an equity gap of 3 percentage points or more as identified in tables 3 and 4 on pages 3-4. For more details on numbers of students and ethnicity by gender gaps, please refer to table 4 on page 3.

### Table 3. Program Course Success Equity Gap by Gender

|            |            | Course  | Course  |        | Gender |
|------------|------------|---------|---------|--------|--------|
|            | Program    | Success | Success | Gender | Gap    |
| Gender     | Enrollment | Count   | %       | Gap    | Count  |
| Female     | 258        | 186     | 72.1%   | 3.6%   |        |
| Male       | 108        | 69      | 63.9%   | -4.6%  | 3      |
| Unreported | 15         | 6       | 40.0%   | -28.5% | 2      |
| Total      | 381        | 261     | 68.5%   |        |        |

# Table 4. Program Course Success Equity Gap by Ethnicity and Gender

|                |            | Program    | Program<br>Course<br>Success | Program<br>Success | Ethnicity<br>Course<br>Success | Ethnicity<br>Course<br>Success<br>Gap Goal | Ethnicity-<br>Gender<br>Course | Ethnicity-<br>Gender<br>Course<br>Success Gap |
|----------------|------------|------------|------------------------------|--------------------|--------------------------------|--------------------------------------------|--------------------------------|-----------------------------------------------|
| Ethnicity      | Gender     | Enrollment | Count                        | %                  | Gap                            |                                            | Success Gap                    | Goal                                          |
| American       | Female     | 1          | 1                            | 100.0%             |                                |                                            | 31.5%                          |                                               |
| Indian/Alaskan | Male       |            |                              |                    |                                |                                            |                                |                                               |
| Native         | Unreported |            |                              |                    |                                |                                            |                                |                                               |
|                | Total      | 1          | 1                            | 100.0%             | 31.5%                          |                                            |                                |                                               |
| Asian          | Female     | 15         | 11                           | 73.3%              |                                |                                            | 4.8%                           |                                               |
|                | Male       | 4          | 3                            | 75.0%              |                                |                                            | 6.5%                           |                                               |
|                | Unreported |            |                              |                    |                                |                                            |                                |                                               |
|                | Total      | 19         | 14                           | 73.7%              | 5.2%                           |                                            |                                |                                               |
| Black - Non-   | Female     | 9          | 1                            | 11.1%              |                                |                                            | -57.4% <sup>a</sup>            |                                               |
| Hispanic       | Male       | 10         | 2                            | 20.0%              |                                |                                            | -48.5%                         | 5                                             |
|                | Unreported | 1          |                              |                    |                                |                                            |                                |                                               |
|                | Total      | 20         | 3                            | 15.0%              | -53.5%                         | 11                                         |                                |                                               |
| Filipino       | Female     | 6          | 3                            | 50.0%              |                                |                                            | -18.5% <sup>a</sup>            |                                               |
|                | Male       | 2          |                              |                    |                                |                                            | -68.5% <sup>a</sup>            |                                               |
|                | Unreported |            |                              |                    |                                |                                            |                                |                                               |
|                | Total      | 8          | 3                            | 37.5%              | -31.0% <sup>a</sup>            |                                            |                                |                                               |