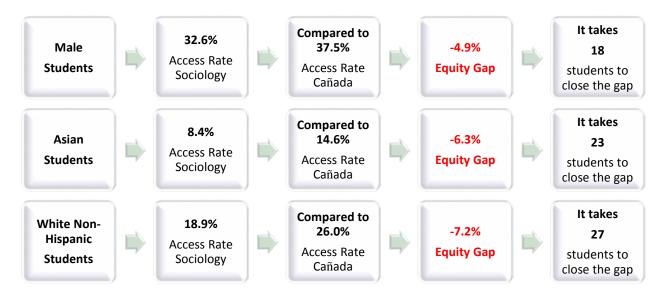

## **Groups Experiencing an Equity Gap—Program Access Rates**

Groups highlighted below have an equity gap of 3 percentage points or more as identified in tables 1 and 2 on pages 2-3.

Table 1. Program Access Equity Gap by Gender

|            | Program<br>Unduplicated |        | College<br>Unduplicated |        |       | Gender<br>Gap |
|------------|-------------------------|--------|-------------------------|--------|-------|---------------|
| Gender     | Headcount               | %      | Headcount               | %      | Gap   | Goal          |
| Female     | 245                     | 66.0%  | 6601                    | 59.9%  | 6.2%  |               |
| Male       | 121                     | 32.6%  | 4136                    | 37.5%  | -4.9% | 18            |
| Unreported | 5                       | 1.3%   | 290                     | 2.6%   | -1.3% |               |
| Total      | 371                     | 100.0% | 11027                   | 100.0% | 0.00% |               |

Table 2. Program Access Equity Gap by Ethnicity and Gender

| Ethnicity           | Gender     | Program<br>Enrollment | Program<br>% | College<br>Enrollment | College<br>% | Ethnicity<br>Gap | Ethnicity<br>Gap<br>Goal | Ethnicity-<br>Gender<br>Gap | Ethnicity-<br>Gender<br>Gap<br>Goal |
|---------------------|------------|-----------------------|--------------|-----------------------|--------------|------------------|--------------------------|-----------------------------|-------------------------------------|
| American            | Female     |                       |              |                       |              |                  |                          |                             |                                     |
| Indian/             | Male       |                       |              |                       |              |                  |                          |                             |                                     |
| Alaskan<br>Native   | Unreported |                       |              |                       |              |                  |                          |                             |                                     |
| ivative             | Total      |                       |              |                       |              |                  |                          |                             |                                     |
| Asian               | Female     | 20                    | 5.4%         | 890                   | 8.3%         |                  |                          | -2.9%                       |                                     |
|                     | Male       | 11                    | 3.0%         | 672                   | 6.3%         |                  |                          | -3.3%                       | 12                                  |
|                     | Unreported |                       |              | 49                    |              |                  |                          |                             |                                     |
|                     | Total      | 31                    | 8.4%         | 1611                  | 14.6%        | -6.3%            | 23                       |                             |                                     |
| Black -             | Female     | 9                     | 2.4%         | 187                   | 1.7%         |                  |                          | 0.7%                        |                                     |
| Non-                | Male       | 10                    | 2.7%         | 133                   | 1.2%         |                  |                          | 1.5%                        |                                     |
| Hispanic            | Unreported |                       |              | 9                     |              |                  |                          |                             |                                     |
|                     | Total      | 19                    | 5.1%         | 329                   | 3.0%         | 2.1%             |                          |                             |                                     |
| Filipino            | Female     | 12                    | 3.2%         | 331                   | 3.1%         |                  |                          | 0.2%                        |                                     |
|                     | Male       | 4                     | 1.1%         | 187                   | 1.7%         |                  |                          | -0.7%                       |                                     |
|                     | Unreported |                       | 0.0%         | 14                    |              |                  |                          |                             |                                     |
|                     | Total      | 16                    | 4.3%         | 532                   | 4.8%         | -0.5%            |                          |                             |                                     |
| Hispanic            | Female     | 97                    | 26.1%        | 2165                  | 20.2%        |                  |                          | 6.0%                        |                                     |
|                     | Male       | 48                    | 12.9%        | 1299                  | 12.1%        |                  |                          | 0.8%                        |                                     |
|                     | Unreported | 1                     | 0.3%         | 52                    |              |                  |                          |                             |                                     |
|                     | Total      | 146                   | 39.4%        | 3516                  | 31.9%        | 7.5%             |                          |                             |                                     |
| Multi               | Female     | 55                    | 14.8%        | 1129                  | 10.5%        |                  |                          | 4.3%                        |                                     |
| Races               | Male       | 22                    | 5.9%         | 644                   | 6.0%         |                  |                          | -0.1%                       |                                     |
|                     | Unreported | 1                     | 0.3%         | 32                    |              |                  |                          |                             |                                     |
|                     | Total      | 78                    | 21.0%        | 1805                  | 16.4%        | 4.7%             |                          |                             |                                     |
| Pacific<br>Islander | Female     |                       |              |                       |              |                  |                          |                             |                                     |
|                     | Male       |                       |              |                       |              |                  |                          |                             |                                     |
|                     | Unreported |                       |              |                       |              |                  |                          |                             |                                     |
|                     | Total      |                       |              |                       |              |                  |                          |                             |                                     |
|                     | Female     | 44                    | 11.9%        | 1728                  | 16.1%        |                  |                          | -4.2%                       | 16                                  |

| Ethnicity | Gender     | Program<br>Enrollment | Program<br>% | College<br>Enrollment | College<br>% | Ethnicity<br>Gap | Ethnicity<br>Gap<br>Goal | Ethnicity-<br>Gender<br>Gap | Ethnicity-<br>Gender<br>Gap<br>Goal |
|-----------|------------|-----------------------|--------------|-----------------------|--------------|------------------|--------------------------|-----------------------------|-------------------------------------|
| White     | Male       | 24                    | 6.5%         | 1064                  | 9.9%         |                  |                          | -3.4%                       | 13                                  |
| Non-      | Unreported | 2                     | 0.5%         | 78                    |              |                  |                          |                             |                                     |
| Hispanic  | Total      | 70                    | 18.9%        | 2870                  | 26.0%        | -7.2%            | 27                       |                             |                                     |
| Unknown   | Female     | 8                     | 2.2%         | 171                   | 1.6%         |                  |                          | 0.6%                        | 1                                   |
|           | Male       | 2                     | 0.5%         | 137                   | 1.3%         |                  |                          | -0.7%                       |                                     |
|           | Unreported | 1                     | 0.3%         | 56                    |              |                  |                          |                             |                                     |
|           | Total      | 11                    | 3.0%         | 364                   | 3.3%         | -0.3%            |                          |                             |                                     |