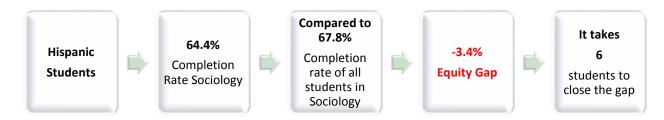

## **Groups Experiencing an Equity Gap—Program Course Completion Rates**

Groups highlighted below have an equity gap of 3 percentage points or more as identified in tables 3 and 4 on pages 3-4. For more details on numbers of students and ethnicity by gender gaps, please refer to table 4 on page 3.

| <b>FIL</b>       |                    | Program       | Program<br>Course<br>Success | Program<br>Success | Ethnicity<br>Course<br>Success | Ethnicity<br>Course<br>Success<br>Gap Goal | Ethnicity-<br>Gender<br>Course | Ethnicity-<br>Gender<br>Course<br>Success Gap |
|------------------|--------------------|---------------|------------------------------|--------------------|--------------------------------|--------------------------------------------|--------------------------------|-----------------------------------------------|
| Ethnicity        | Gender             | Enrollment 60 | Count<br>38                  | <b>%</b><br>63.3%  | Gap                            |                                            | Success Gap -4.5%              | Goal 3                                        |
|                  | Male<br>Unreported | 1             | 30                           | 05.5%              |                                |                                            | -4.5%<br>-67.8% a              |                                               |
|                  | Total              | 177           | 114                          | 64.4%              | -3.4%                          | 6                                          |                                |                                               |
| Multi Races      | Female             | 62            | 41                           | 66.1%              |                                |                                            | -1.7%                          |                                               |
|                  | Male               | 23            | 21                           | 91.3%              |                                |                                            | 23.5%                          |                                               |
|                  | Unreported         | 1             | 1                            | 100.0%             |                                |                                            | 32.2%                          |                                               |
|                  | Total              | 86            | 63                           | 73.3%              | 5.5%                           |                                            |                                |                                               |
| Pacific Islander | Female             | 7             | 2                            | 28.6%              |                                |                                            | -39.2% a                       | 1                                             |
|                  | Male               | 1             |                              |                    |                                |                                            | -67.8% a                       |                                               |
|                  | Unreported         |               |                              |                    |                                |                                            |                                |                                               |
|                  | Total              | 8             | 2                            | 25.0%              | -42.8% <sup>a</sup>            | -                                          |                                |                                               |
| White Non-       | Female             | 52            | 38                           | 73.1%              |                                |                                            | 5.3%                           |                                               |
| Hispanic         | Male               | 29            | 22                           | 75.9%              |                                |                                            | 8.1%                           |                                               |
|                  | Unreported         | 2             | 2                            | 100.0%             |                                |                                            | 32.2%                          |                                               |
|                  | Total              | 83            | 62                           | 74.7%              | 6.9%                           |                                            |                                |                                               |
| Unknown          | Female             | 7             | 3                            | 42.9%              |                                |                                            | -24.9% <sup>a</sup>            | -                                             |
|                  | Male               | 4             | 3                            | 75.0%              |                                |                                            | 7.2%                           |                                               |
|                  | Unreported         | 1             |                              |                    |                                |                                            | -67.8% a                       |                                               |
|                  | Total              | 12            | 6                            | 50.0%              | -17.8%                         | 2                                          |                                |                                               |