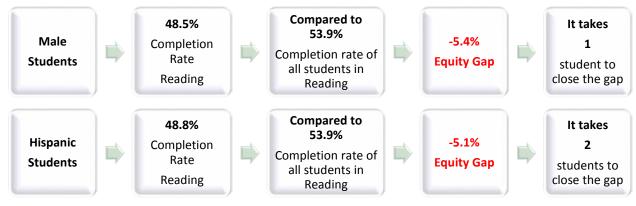

#### Groups Experiencing an Equity Gap—Program Course Completion Rates

Groups highlighted below have an equity gap of 3 percentage points or more as identified in tables 3 and 4 on pages 3-4. For more details on numbers of students and ethnicity by gender gaps, please refer to table 4 on page 3.

## Table 3. Program Course Success Equity Gap by Gender

|            |            | Course  | Course  |        | Gender |
|------------|------------|---------|---------|--------|--------|
|            | Program    | Success | Success | Gender | Gap    |
| Gender     | Enrollment | Count   | %       | Gap    | Count  |
| Female     | 38         | 22      | 57.9%   | 4.0%   |        |
| Male       | 33         | 16      | 48.5%   | -5.4%  | 1      |
| Unreported | 5          | 3       | 60.0%   | 6.1%   |        |
| Total      | 76         | 41      | 53.9%   |        |        |