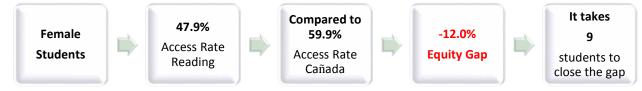

#### Groups Experiencing an Equity Gap—Program Access Rates

Groups highlighted below have an equity gap of 3 percentage points or more as identified in tables 1 and 2 on pages 2-3.

## Table 1. Program Access Equity Gap by Gender

|            | Program<br>Unduplicated |        | College<br>Unduplicated |        |        | Gender<br>Gap |
|------------|-------------------------|--------|-------------------------|--------|--------|---------------|
| Gender     | Headcount               | %      | Headcount               | %      | Gap    | Goal          |
| Female     | 34                      | 47.9%  | 6601                    | 59.9%  | -12.0% | 9             |
| Male       | 32                      | 45.1%  | 4136                    | 37.5%  | 7.6%   |               |
| Unreported | 5                       | 7.0%   | 290                     | 2.6%   | 4.4%   |               |
| Total      | 71                      | 100.0% | 11027                   | 100.0% | 0.00%  |               |