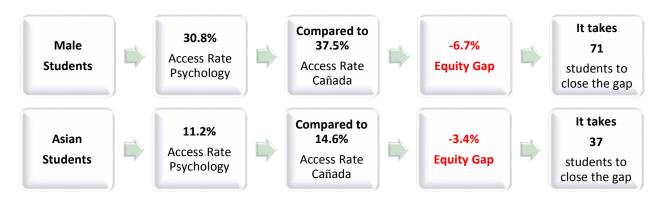

## **Groups Experiencing an Equity Gap—Program Access Rates**

Groups highlighted below have an equity gap of 3 percentage points or more as identified in tables 1 and 2 on pages 2-3.

Table 1. Program Access Equity Gap by Gender

| Gender     | Program<br>Unduplicated<br>Headcount | %     | College<br>Unduplicated<br>Headcount | %      | Gap   | Gender<br>Gap<br>Goal |
|------------|--------------------------------------|-------|--------------------------------------|--------|-------|-----------------------|
|            |                                      | , -   |                                      | , -    | •     | Goal                  |
| Female     | 718                                  | 67.4% | 6601                                 | 59.9%  | 7.6%  |                       |
| Male       | 328                                  | 30.8% | 4136                                 | 37.5%  | -6.7% | 71                    |
| Unreported | 19                                   | 1.8%  | 290                                  | 2.6%   | -0.8% |                       |
| Total      | 1065                                 | 100%  | 11027                                | 100.0% | 0.00% |                       |

Table 2. Program Access Equity Gap by Ethnicity and Gender

| Ethnicity | Gender     | Program<br>Enrollment | Program<br>% | College<br>Enrollment | College<br>% | Ethnicity<br>Gap | Ethnicity<br>Gap<br>Goal | Ethnicity-<br>Gender<br>Gap | Ethnicity-<br>Gender<br>Gap<br>Goal |
|-----------|------------|-----------------------|--------------|-----------------------|--------------|------------------|--------------------------|-----------------------------|-------------------------------------|
| American  | Female     |                       |              |                       |              |                  |                          |                             |                                     |
| Indian/   | Male       |                       |              |                       |              |                  |                          |                             |                                     |
| Alaskan   | Unreported |                       |              |                       |              |                  |                          |                             |                                     |
| Native    | Total      |                       |              |                       |              |                  |                          |                             |                                     |
| Asian     | Female     | 69                    | 6.5%         | 890                   | 8.3%         |                  |                          | -1.8%                       |                                     |
|           | Male       | 48                    | 4.5%         | 672                   | 6.3%         |                  |                          | -1.8%                       |                                     |
|           | Unreported | 2                     | 0.2%         | 49                    |              |                  |                          |                             |                                     |
|           | Total      | 119                   | 11.2%        | 1611                  | 14.6%        | -3.4%            | 37                       |                             |                                     |
| Black -   | Female     | 22                    | 2.1%         | 187                   | 1.7%         |                  |                          | 0.3%                        |                                     |
| Non-      | Male       | 15                    | 1.4%         | 133                   | 1.2%         |                  |                          | 0.2%                        |                                     |
| Hispanic  | Unreported | 1                     | 0.1%         | 9                     |              |                  |                          |                             |                                     |
|           | Total      | 38                    | 3.6%         | 329                   | 3.0%         | 0.6%             |                          |                             |                                     |
| Filipino  | Female     | 53                    | 5.0%         | 331                   | 3.1%         |                  |                          | 1.9%                        |                                     |
|           | Male       | 11                    | 1.0%         | 187                   | 1.7%         |                  |                          | -0.7%                       |                                     |
|           | Unreported | 2                     | 0.2%         | 14                    |              |                  |                          |                             |                                     |
|           | Total      | 66                    | 6.2%         | 532                   | 4.8%         | 1.4%             |                          |                             |                                     |
| Hispanic  | Female     | 225                   | 21.1%        | 2165                  | 20.2%        |                  |                          | 1.0%                        | -                                   |
|           | Male       | 98                    | 9.2%         | 1299                  | 12.1%        |                  |                          | -2.9%                       | -                                   |
|           | Unreported | 5                     | 0.5%         | 52                    |              |                  |                          |                             |                                     |
|           | Total      | 328                   | 30.8%        | 3516                  | 31.9%        | -1.1%            |                          |                             |                                     |
| Multi     | Female     | 160                   | 15.0%        | 1129                  | 10.5%        |                  |                          | 4.5%                        | -                                   |
| Races     | Male       | 71                    | 6.7%         | 644                   | 6.0%         |                  |                          | 0.7%                        | -                                   |
|           | Unreported | 2                     | 0.2%         | 32                    |              |                  |                          |                             |                                     |
|           | Total      | 233                   | 21.9%        | 1805                  | 16.4%        | 5.5%             |                          |                             |                                     |
| Pacific   | Female     |                       |              |                       |              |                  |                          |                             |                                     |
| Islander  | Male       |                       |              |                       |              |                  |                          |                             |                                     |
|           | Unreported |                       |              |                       |              |                  |                          |                             |                                     |
|           | Total      |                       |              |                       |              |                  |                          |                             |                                     |