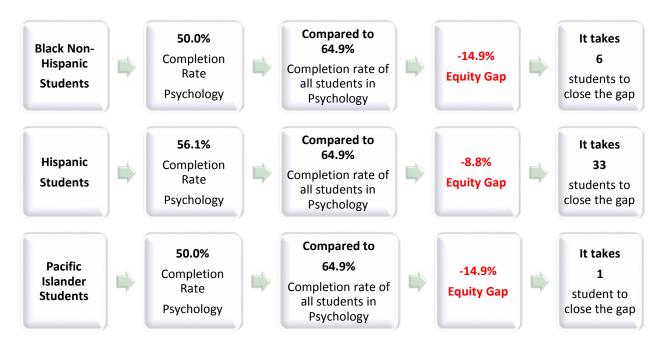

## Groups Experiencing an Equity Gap—Program Course Completion Rates

Groups highlighted below have an equity gap of 3 percentage points or more as identified in tables 3 and 4 on pages 3-For more details on numbers of students and ethnicity by gender gaps, please refer to table 4 on page 3.

Table 4. Program Course Success Equity Gap by Ethnicity and Gender

| Ethnicity      | Gender     | Program<br>Enrollment | Program<br>Course<br>Success<br>Count | Program<br>Success<br>% | Ethnicity<br>Course<br>Success<br>Gap | Ethnicity<br>Course<br>Success<br>Gap Goal | Ethnicity-<br>Gender<br>Course<br>Success Gap | Ethnicity-<br>Gender<br>Course<br>Success Gap<br>Goal |
|----------------|------------|-----------------------|---------------------------------------|-------------------------|---------------------------------------|--------------------------------------------|-----------------------------------------------|-------------------------------------------------------|
| American       | Female     | 1                     |                                       |                         |                                       |                                            | -64.9% <sup>a</sup>                           |                                                       |
| Indian/Alaskan | Male       | 2                     | 2                                     | 100.0%                  |                                       |                                            |                                               |                                                       |
| Native         | Unreported |                       |                                       |                         |                                       |                                            |                                               |                                                       |
|                | Total      | 3                     | 2                                     | 66.7%                   | 1.8%                                  |                                            |                                               |                                                       |
| Asian          | Female     | 68                    | 49                                    | 72.1%                   |                                       |                                            | 7.2%                                          |                                                       |
|                | Male       | 47                    | 38                                    | 80.9%                   |                                       |                                            | 16.0%                                         |                                                       |
|                | Unreported | 1                     | 1                                     | 100.0%                  |                                       |                                            | 35.1%                                         |                                                       |
|                | Total      | 116                   | 88                                    | 75.9%                   | 11.0%                                 |                                            |                                               |                                                       |
| Black - Non-   | Female     | 26                    | 10                                    | 38.5%                   |                                       |                                            | -26.4%                                        | 7                                                     |
| Hispanic       | Male       | 15                    | 10                                    | 66.7%                   |                                       |                                            | 1.8%                                          |                                                       |
|                | Unreported | 1                     | 1                                     | 100.0%                  |                                       |                                            |                                               |                                                       |
|                | Total      | 42                    | 21                                    | 50.0%                   | -14.9%                                | 6                                          |                                               |                                                       |
| Filipino       | Female     | 58                    | 36                                    | 62.1%                   |                                       |                                            | -2.8%                                         |                                                       |
|                | Male       | 11                    | 9                                     | 81.8%                   |                                       |                                            | 16.9%                                         |                                                       |
|                | Unreported | 2                     | 1                                     | 50.%                    |                                       |                                            |                                               |                                                       |
|                | Total      | 71                    | 46                                    | 64.8%                   | -0.1%                                 |                                            |                                               |                                                       |

| Ethnicity        | Gender     | Program<br>Enrollment | Program<br>Course<br>Success<br>Count | Program<br>Success<br>% | Ethnicity<br>Course<br>Success<br>Gap | Ethnicity<br>Course<br>Success<br>Gap Goal | Ethnicity-<br>Gender<br>Course<br>Success Gap | Ethnicity-<br>Gender<br>Course<br>Success Gap<br>Goal |
|------------------|------------|-----------------------|---------------------------------------|-------------------------|---------------------------------------|--------------------------------------------|-----------------------------------------------|-------------------------------------------------------|
| Hispanic         | Female     | 265                   | 152                                   | 57.4%                   |                                       |                                            | -7.5%                                         | 20                                                    |
|                  | Male       | 106                   | 59                                    | 55.7%                   |                                       |                                            | -9.2%                                         | 10                                                    |
|                  | Unreported | 5                     |                                       |                         |                                       |                                            | -64.9% <sup>a</sup>                           |                                                       |
|                  | Total      | 376                   | 211                                   | 56.1%                   | -8.8%                                 | 33                                         |                                               |                                                       |
| Multi Races      | Female     | 187                   | 125                                   | 66.8%                   |                                       |                                            | 1.9%                                          |                                                       |
|                  | Male       | 77                    | 44                                    | 57.1%                   |                                       |                                            | -7.8%                                         | 6                                                     |
|                  | Unreported | 3                     | 3                                     | 100.0%                  |                                       |                                            | 35.1%                                         |                                                       |
|                  | Total      | 267                   | 172                                   | 64.4%                   | -0.5%                                 |                                            |                                               |                                                       |
| Pacific Islander | Female     | 4                     | 2                                     | 50.0%                   |                                       |                                            | -14.9% <sup>a</sup>                           | -                                                     |
|                  | Male       | 5                     | 2                                     | 40.0%                   |                                       |                                            | -24.9% <sup>a</sup>                           | -                                                     |
|                  | Unreported | 1                     | 1                                     | 100.0%                  |                                       |                                            |                                               |                                                       |
|                  | Total      | 10                    | 5                                     | 50.0%                   | -14.9%                                | 2                                          |                                               |                                                       |
| White Non-       | Female     | 198                   | 152                                   | 76.8%                   |                                       |                                            | 11.9%                                         |                                                       |
| Hispanic         | Male       | 90                    | 67                                    | 74.4%                   |                                       |                                            | 9.5%                                          |                                                       |
|                  | Unreported | 4                     | 1                                     | 25.0%                   |                                       |                                            | -39.9% <sup>a</sup>                           |                                                       |
|                  | Total      | 292                   | 220                                   | 75.3%                   | 10.4%                                 |                                            |                                               |                                                       |
| Unknown          | Female     | 15                    | 10                                    | 66.7%                   |                                       |                                            | 1.8%                                          |                                                       |
|                  | Male       | 3                     | 1                                     | 33.3%                   |                                       |                                            | -31.6% ª                                      |                                                       |
|                  | Unreported | 2                     | 1                                     | 50.0%                   |                                       |                                            | -14.9% <sup>a</sup>                           |                                                       |
|                  | Total      | 20                    | 12                                    | 60.0%                   | -4.9%                                 | 1                                          |                                               |                                                       |