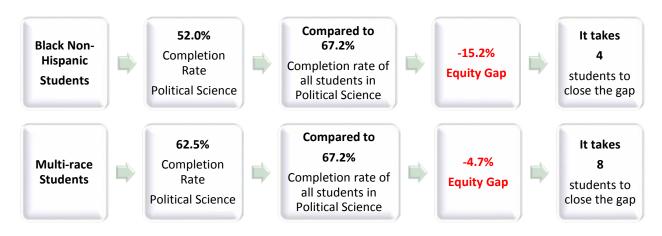

#### Groups Experiencing an Equity Gap—Program Course Completion Rates

Groups highlighted below have an equity gap of 3 percentage points or more as identified in tables 3 and 4 on pages 3-4. For more details on numbers of students and ethnicity by gender gaps, please refer to table 4 on page 3.

# Table 4. Program Course Success Equity Gap by Ethnicity and Gender

|                |            | Program    | Program<br>Course<br>Success | Program<br>Success | Ethnicity<br>Course<br>Success | Ethnicity<br>Course<br>Success<br>Gap Goal | Ethnicity-<br>Gender<br>Course | Ethnicity-<br>Gender<br>Course<br>Success Gap |
|----------------|------------|------------|------------------------------|--------------------|--------------------------------|--------------------------------------------|--------------------------------|-----------------------------------------------|
| Ethnicity      | Gender     | Enrollment | Count                        | %                  | Gap                            |                                            | Success Gap                    | Goal                                          |
| American       | Female     |            |                              |                    |                                |                                            |                                |                                               |
| Indian/Alaskan | Male       | 1          | 1                            | 100.0%             |                                |                                            |                                |                                               |
| Native         | Unreported | 1          | 1                            | 100.0%             |                                |                                            |                                |                                               |
|                | Total      | 2          | 2                            | 100.0%             | 32.8%                          |                                            |                                |                                               |
| Asian          | Female     | 33         | 23                           | 69.7%              |                                |                                            | 2.5%                           |                                               |
|                | Male       | 32         | 22                           | 68.8%              |                                |                                            | 1.6%                           |                                               |
|                | Unreported |            |                              |                    |                                |                                            |                                |                                               |
|                | Total      | 65         | 45                           | 69.2%              | 2.0%                           |                                            |                                |                                               |
| Black - Non-   | Female     | 14         | 8                            | 57.1%              |                                |                                            | -10.1%                         | 1                                             |
| Hispanic       | Male       | 10         | 5                            | 50.0%              |                                |                                            | -17.2%                         | 2                                             |
|                | Unreported | 1          |                              |                    |                                |                                            |                                |                                               |
|                | Total      | 25         | 13                           | 52.0%              | -15.2%                         | 4                                          |                                |                                               |
| Filipino       | Female     | 20         | 15                           | 75.0%              |                                |                                            | 7.8%                           |                                               |
|                | Male       | 10         | 5                            | 50.0%              |                                |                                            | -17.2%                         | 2                                             |
|                | Unreported |            |                              |                    |                                |                                            |                                |                                               |
|                | Total      | 30         | 20                           | 66.7%              | -0.5%                          |                                            |                                |                                               |

| Ethnicity        | Gender     | Program<br>Enrollment | Program<br>Course<br>Success<br>Count | Program<br>Success<br>% | Ethnicity<br>Course<br>Success<br>Gap | Ethnicity<br>Course<br>Success<br>Gap Goal | Ethnicity-<br>Gender<br>Course<br>Success Gap | Ethnicity-<br>Gender<br>Course<br>Success Gap<br>Goal |
|------------------|------------|-----------------------|---------------------------------------|-------------------------|---------------------------------------|--------------------------------------------|-----------------------------------------------|-------------------------------------------------------|
| Hispanic         | Female     | 173                   | 118                                   | 68.2%                   |                                       |                                            | 1.0%                                          |                                                       |
|                  | Male       | 102                   | 67                                    | 65.7%                   |                                       |                                            | -1.5%                                         |                                                       |
|                  | Unreported | 1                     | 1                                     | 100.0%                  |                                       |                                            | 32.8%                                         |                                                       |
|                  | Total      | 276                   | 186                                   | 67.4%                   | 0.2%                                  |                                            |                                               |                                                       |
| Multi Races      | Female     | 110                   | 70                                    | 63.6%                   |                                       |                                            | -3.6%                                         | 4                                                     |
|                  | Male       | 50                    | 30                                    | 60.0%                   |                                       |                                            | -7.2%                                         | 4                                                     |
|                  | Unreported |                       |                                       |                         |                                       |                                            |                                               |                                                       |
|                  | Total      | 160                   | 100                                   | 62.5%                   | -4.7%                                 | 8                                          |                                               |                                                       |
| Pacific Islander | Female     | 6                     | 3                                     | 50.0%                   |                                       |                                            | -17.2% <sup>a</sup>                           |                                                       |
|                  | Male       | 5                     | 4                                     | 80.0%                   |                                       |                                            | 12.8%                                         |                                                       |
|                  | Unreported | 1                     | 1                                     | 100.0%                  |                                       |                                            |                                               |                                                       |
|                  | Total      | 12                    | 8                                     | 66.7%                   | -0.5%                                 |                                            |                                               |                                                       |
| White Non-       | Female     | 98                    | 73                                    | 74.5%                   |                                       |                                            | 7.3%                                          |                                                       |
| Hispanic         | Male       | 96                    | 65                                    | 67.7%                   |                                       |                                            | 0.5%                                          |                                                       |
|                  | Unreported | 3                     | 2                                     | 66.7%                   |                                       |                                            | -0.5%                                         |                                                       |
|                  | Total      | 197                   | 140                                   | 71.1%                   | 3.9%                                  |                                            |                                               |                                                       |
| Unknown          | Female     | 7                     | 4                                     | 57.1%                   |                                       |                                            | -10.1% <sup>a</sup>                           |                                                       |
|                  | Male       | 6                     | 6                                     | 100.0%                  |                                       |                                            | 32.8%                                         |                                                       |
|                  | Unreported | 3                     | 2                                     | 66.7%                   |                                       |                                            | -0.5%                                         |                                                       |
|                  | Total      | 16                    | 12                                    | 75.0%                   | 7.8%                                  |                                            |                                               |                                                       |