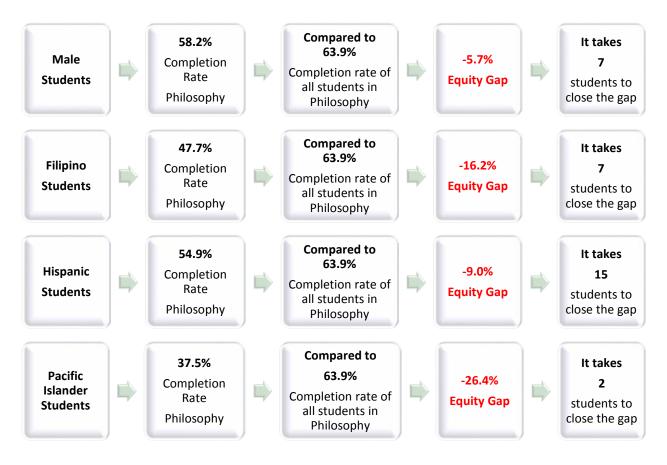

### Table 3. Program Course Success Equity Gap by Gender

|            |            | Course  | Course  |        | Gender |
|------------|------------|---------|---------|--------|--------|
|            | Program    | Success | Success | Gender | Gap    |
| Gender     | Enrollment | Count   | %       | Gap    | Count  |
| Female     | 312        | 214     | 68.60%  | 4.7%   |        |
| Male       | 220        | 128     | 58.20%  | -5.7%  | 7      |
| Unreported | 13         | 6       | 46.20%  | -17.7% | 1      |
| Total      | 545        | 348     | 63.90%  |        |        |

# Table 4. Program Course Success Equity Gap by Ethnicity and Gender

|                |            |            | Program |         | Ethnicity           | Ethnicity<br>Course | Ethnicity-         | Ethnicity-<br>Gender |
|----------------|------------|------------|---------|---------|---------------------|---------------------|--------------------|----------------------|
|                |            |            | Course  | Program | Course              | Success             | Gender             | Course               |
|                |            | Program    | Success | Success | Success             | Gap Goal            | Course             | Success Gap          |
| Ethnicity      | Gender     | Enrollment | Count   | %       | Gap                 |                     | Success Gap        | Goal                 |
| American       | Female     | 1          |         |         |                     |                     | -63.9% ª           |                      |
| Indian/Alaskan | Male       | 1          |         |         |                     |                     |                    |                      |
| Native         | Unreported |            |         |         |                     |                     |                    |                      |
|                | Total      | 2          |         |         | -63.9% <sup>a</sup> |                     |                    |                      |
| Asian          | Female     | 28         | 24      | 85.7%   |                     |                     | 21.8%              |                      |
|                | Male       | 24         | 19      | 79.2%   |                     |                     | 15.3%              |                      |
|                | Unreported | 1          | 1       | 100.0%  |                     |                     | 36.1%              |                      |
|                | Total      | 53         | 44      | 83.0%   | 19.1%               |                     |                    |                      |
| Black - Non-   | Female     | 14         | 10      | 71.4%   |                     |                     | 7.5%               |                      |
| Hispanic       | Male       | 7          | 4       | 57.1%   |                     |                     | -6.8% <sup>a</sup> |                      |
|                | Unreported |            |         |         |                     |                     |                    |                      |
|                | Total      | 21         | 14      | 66.7%   | 2.8%                |                     |                    |                      |
| Filipino       | Female     | 33         | 17      | 51.5%   |                     |                     | -12.4%             | 4                    |
|                | Male       | 10         | 4       | 40.0%   |                     |                     | -23.9%             | 2                    |
|                | Unreported | 1          |         |         |                     |                     |                    |                      |
|                | Total      | 44         | 21      | 47.7%   | -16.2%              | 7                   |                    |                      |

| Ethnicity        | Gender     | Program<br>Enrollment | Program<br>Course<br>Success<br>Count | Program<br>Success<br>% | Ethnicity<br>Course<br>Success<br>Gap | Ethnicity<br>Course<br>Success<br>Gap Goal | Ethnicity-<br>Gender<br>Course<br>Success Gap | Ethnicity-<br>Gender<br>Course<br>Success Gap<br>Goal |
|------------------|------------|-----------------------|---------------------------------------|-------------------------|---------------------------------------|--------------------------------------------|-----------------------------------------------|-------------------------------------------------------|
| Hispanic         | Female     | 89                    | 61                                    | 68.5%                   |                                       |                                            | 4.6%                                          |                                                       |
|                  | Male       | 71                    | 28                                    | 39.4%                   |                                       |                                            | -24.5%                                        | 17                                                    |
|                  | Unreported | 2                     |                                       |                         |                                       |                                            | -63.9% <sup>a</sup>                           |                                                       |
|                  | Total      | 162                   | 89                                    | 54.9%                   | -9.0%                                 | 15                                         |                                               |                                                       |
| Multi Races      | Female     | 66                    | 41                                    | 62.1%                   |                                       |                                            | -1.8%                                         |                                                       |
|                  | Male       | 37                    | 27                                    | 73.0%                   |                                       |                                            | 9.1%                                          |                                                       |
|                  | Unreported | 2                     | 1                                     | 50.0%                   |                                       |                                            | -13.9% <sup>a</sup>                           | -                                                     |
|                  | Total      | 105                   | 69                                    | 65.7%                   | 1.8%                                  |                                            |                                               |                                                       |
| Pacific Islander | Female     | 7                     | 2                                     | 28.6%                   |                                       |                                            | -35.3% <sup>a</sup>                           |                                                       |
|                  | Male       | 1                     | 1                                     | 100.0%                  |                                       |                                            | 36.1%                                         |                                                       |
|                  | Unreported |                       |                                       |                         |                                       |                                            |                                               |                                                       |
|                  | Total      | 8                     | 3                                     | 37.5%                   | -26.4%                                | 2                                          |                                               |                                                       |
| White Non-       | Female     | 67                    | 55                                    | 82.1%                   |                                       |                                            | 18.2%                                         |                                                       |
| Hispanic         | Male       | 61                    | 41                                    | 67.2%                   |                                       |                                            | 3.3%                                          |                                                       |
|                  | Unreported | 3                     | 2                                     | 66.7%                   |                                       |                                            | 2.8%                                          |                                                       |
|                  | Total      | 131                   | 98                                    | 74.8%                   | 10.9%                                 |                                            |                                               |                                                       |
| Unknown          | Female     | 7                     | 4                                     | 57.1%                   |                                       |                                            | -6.8% <sup>a</sup>                            |                                                       |
|                  | Male       | 8                     | 4                                     | 50.0%                   |                                       |                                            | -13.9% <sup>a</sup>                           |                                                       |
|                  | Unreported | 4                     | 2                                     | 50.0%                   |                                       |                                            | -13.9% <sup>a</sup>                           |                                                       |
|                  | Total      | 19                    | 10                                    | 52.6%                   | -11.3%                                | 2                                          |                                               |                                                       |