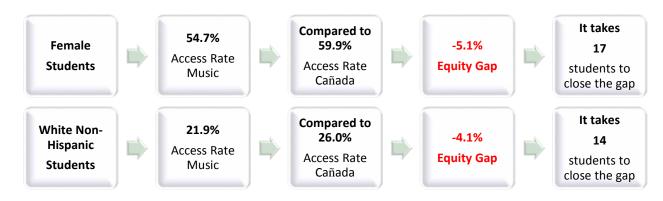

#### Groups Experiencing an Equity Gap—Program Access Rates

Groups highlighted below have an equity gap of 3 percentage points or more as identified in tables 1 and 2 on pages 2-3.

| Gender     | Program<br>Unduplicated<br>Headcount | %      | College<br>Unduplicated<br>Headcount | %      | Gap   | Gender<br>Gap<br>Goal |
|------------|--------------------------------------|--------|--------------------------------------|--------|-------|-----------------------|
| Female     | 185                                  | 54.7%  | 6601                                 | 59.9%  | -5.1% | 17                    |
| Male       | 141                                  | 41.7%  | 4136                                 | 37.5%  | 4.2%  |                       |
| Unreported | 12                                   | 3.6%   | 290                                  | 2.6%   | 0.9%  |                       |
| Total      | 338                                  | 100.0% | 11027                                | 100.0% | 0.00% |                       |

### Table 2. Program Access Equity Gap by Ethnicity and Gender

| Ethnicity         | Gender     | Program<br>Enrollment | Progra<br>m % | College<br>Enrollment | College<br>% | Ethnicity<br>Gap | Ethnicity<br>Gap<br>Goal | Ethnicity-<br>Gender<br>Gap | Ethnicity-<br>Gender<br>Gap<br>Goal |
|-------------------|------------|-----------------------|---------------|-----------------------|--------------|------------------|--------------------------|-----------------------------|-------------------------------------|
| American          | Female     |                       |               |                       |              |                  |                          |                             |                                     |
| Indian/           | Male       |                       |               |                       |              |                  |                          |                             |                                     |
| Alaskan<br>Native | Unreported |                       |               |                       |              |                  |                          |                             |                                     |
| Native            | Total      |                       |               |                       |              |                  |                          |                             |                                     |
| Asian             | Female     | 26                    | 7.7%          | 890                   | 8.3%         |                  |                          | -0.6%                       |                                     |
|                   | Male       | 29                    | 8.6%          | 672                   | 6.3%         |                  |                          | 2.3%                        |                                     |
|                   | Unreported | 2                     | 0.6%          | 49                    |              |                  |                          |                             |                                     |
|                   | Total      | 57                    | 16.9%         | 1611                  | 14.6%        | 2.3%             |                          |                             |                                     |
| Black -           | Female     | 4                     | 1.2%          | 187                   | 1.7%         |                  |                          | -0.6%                       |                                     |
| Non-              | Male       | 2                     | 0.6%          | 133                   | 1.2%         |                  |                          | -0.6%                       | -                                   |
| Hispanic          | Unreported | 1                     | 0.3%          | 9                     |              |                  |                          |                             |                                     |
|                   | Total      | 7                     | 2.1%          | 329                   | 3.0%         | -0.9%            |                          |                             |                                     |
| Filipino          | Female     | 6                     | 1.8%          | 331                   | 3.1%         |                  |                          | -1.3%                       |                                     |
|                   | Male       | 2                     | 0.6%          | 187                   | 1.7%         |                  |                          | -1.1%                       |                                     |
|                   | Unreported | 1                     | 0.3%          | 14                    |              |                  |                          |                             |                                     |
|                   | Total      | 9                     | 2.7%          | 532                   | 4.8%         | -2.2%            |                          |                             |                                     |
| Hispanic          | Female     | 69                    | 20.4%         | 2165                  | 20.2%        |                  |                          | 0.3%                        |                                     |
|                   | Male       | 42                    | 12.4%         | 1299                  | 12.1%        |                  |                          | 0.3%                        |                                     |
|                   | Unreported |                       |               | 52                    |              |                  |                          |                             |                                     |
|                   | Total      | 111                   | 32.8%         | 3516                  | 31.9%        | 1.0%             |                          |                             |                                     |
| Multi             | Female     | 38                    | 11.2%         | 1129                  | 10.5%        |                  |                          | 0.7%                        |                                     |
| Races             | Male       | 24                    | 7.1%          | 644                   | 6.0%         |                  |                          | 1.1%                        |                                     |
|                   | Unreported | 2                     | 0.6%          | 32                    |              |                  |                          |                             |                                     |
|                   | Total      | 64                    | 18.9%         | 1805                  | 16.4%        | 2.6%             |                          |                             |                                     |
| Pacific           | Female     |                       |               |                       |              |                  |                          |                             |                                     |
| Islander          | Male       |                       |               |                       |              |                  |                          |                             |                                     |
|                   | Unreported |                       |               |                       |              |                  |                          |                             |                                     |
|                   | Total      |                       |               |                       |              |                  |                          |                             |                                     |
|                   | Female     | 35                    | 10.4%         | 1728                  | 16.1%        |                  |                          | -5.7%                       | 19                                  |

| Ethnicity | Gender     | Program<br>Enrollment | Progra<br>m % | College<br>Enrollment | College<br>% | Ethnicity<br>Gap | Ethnicity<br>Gap<br>Goal | Ethnicity-<br>Gender<br>Gap | Ethnicity-<br>Gender<br>Gap<br>Goal |
|-----------|------------|-----------------------|---------------|-----------------------|--------------|------------------|--------------------------|-----------------------------|-------------------------------------|
| White     | Male       | 36                    | 10.7%         | 1064                  | 9.9%         |                  |                          | 0.7%                        |                                     |
| Non-      | Unreported | 3                     | 0.9%          | 78                    |              |                  |                          |                             |                                     |
| Hispanic  | Total      | 74                    | 21.9%         | 2870                  | 26.0%        | -4.1%            | 14                       |                             |                                     |
| Unknown   | Female     | 7                     | 2.1%          | 171                   | 1.6%         |                  |                          | 0.5%                        |                                     |
|           | Male       | 6                     | 1.8%          | 137                   | 1.3%         |                  |                          | 0.5%                        |                                     |
|           | Unreported | 3                     | 0.9%          | 56                    |              |                  |                          |                             |                                     |
|           | Total      | 16                    | 4.7%          | 364                   | 3.3%         | 1.4%             |                          |                             |                                     |