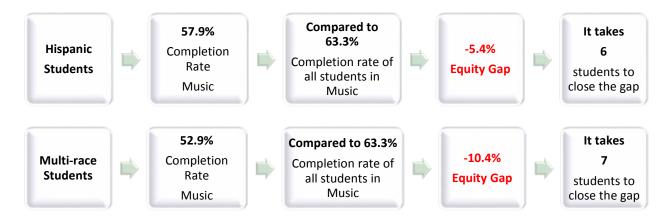

#### Groups Experiencing an Equity Gap—Program Course Completion Rates

Groups highlighted below have an equity gap of 3 percentage points or more as identified in tables 3 and 4 on pages 3-4. For more details on numbers of students and ethnicity by gender gaps, please refer to table 4 on page 3.

## Table 4. Program Course Success Equity Gap by Ethnicity and Gender

|                          |            | Program    | Program<br>Course<br>Success | Program<br>Success | Ethnicity<br>Course<br>Success | Ethnicity<br>Course<br>Success<br>Gap Goal | Ethnicity-<br>Gender<br>Course | Ethnicity-<br>Gender<br>Course<br>Success Gap |
|--------------------------|------------|------------|------------------------------|--------------------|--------------------------------|--------------------------------------------|--------------------------------|-----------------------------------------------|
| Ethnicity                | Gender     | Enrollment | Count                        | %                  | Gap                            |                                            | Success Gap                    | Goal                                          |
| American                 | Female     | 1          |                              |                    |                                |                                            | -63.3% <sup>a</sup>            |                                               |
| Indian/Alaskan<br>Native | Male       | 1          | 1                            | 100.0%             |                                |                                            | 36.7%                          |                                               |
| Native                   | Unreported |            |                              |                    |                                |                                            | 0.0%                           |                                               |
|                          | Total      | 2          | 1                            | 50.0%              | -13.3% <sup>a</sup>            |                                            |                                |                                               |
| Asian                    | Female     | 25         | 19                           | 76.0%              |                                |                                            | 12.7%                          |                                               |
|                          | Male       | 26         | 22                           | 84.6%              |                                |                                            | 21.3%                          |                                               |
|                          | Unreported | 2          | 1                            | 50.0%              |                                |                                            | -13.3% <sup>a</sup>            |                                               |
|                          | Total      | 53         | 42                           | 79.2%              | 15.9%                          |                                            |                                |                                               |
| Black - Non-             | Female     | 5          | 3                            | 60.0%              |                                |                                            | -3.3%ª                         |                                               |
| Hispanic                 | Male       | 2          | 1                            | 50.0%              |                                |                                            | -13.3% <sup>a</sup>            |                                               |
|                          | Unreported | 1          |                              |                    |                                |                                            | -63.3% <sup>a</sup>            |                                               |
|                          | Total      | 8          | 4                            | 50.0%              | -13.3% <sup>a</sup>            |                                            |                                |                                               |
| Filipino                 | Female     | 6          | 2                            | 33.3%              |                                |                                            | -30.0% <sup>a</sup>            |                                               |
|                          | Male       | 2          | 1                            | 50.0%              |                                |                                            | -13.3% <sup>a</sup>            |                                               |
|                          | Unreported | 1          |                              |                    |                                |                                            | -63.3% <sup>a</sup>            |                                               |
|                          | Total      | 9          | 3                            | 33.3%              | -30.0% <sup>a</sup>            |                                            |                                |                                               |
| Hispanic                 | Female     | 71         | 46                           | 64.8%              |                                |                                            | 1.5%                           |                                               |

| Ethnicity        | Gender     | Program<br>Enrollment | Program<br>Course<br>Success<br>Count | Program<br>Success<br>% | Ethnicity<br>Course<br>Success<br>Gap | Ethnicity<br>Course<br>Success<br>Gap Goal | Ethnicity-<br>Gender<br>Course<br>Success Gap | Ethnicity-<br>Gender<br>Course<br>Success Gap<br>Goal |
|------------------|------------|-----------------------|---------------------------------------|-------------------------|---------------------------------------|--------------------------------------------|-----------------------------------------------|-------------------------------------------------------|
|                  | Male       | 43                    | 20                                    | 46.5%                   |                                       |                                            | -16.8%                                        | 7                                                     |
|                  | Unreported |                       |                                       |                         |                                       |                                            |                                               |                                                       |
|                  | Total      | 114                   | 66                                    | 57.9%                   | -5.4%                                 | 6                                          |                                               |                                                       |
| Multi Races      | Female     | 41                    | 22                                    | 53.7%                   |                                       |                                            | -9.6%                                         | 4                                                     |
|                  | Male       | 26                    | 12                                    | 46.2%                   |                                       |                                            | -17.1%                                        | 4                                                     |
|                  | Unreported | 3                     | 3                                     | 100.0%                  |                                       |                                            | 36.7%                                         |                                                       |
|                  | Total      | 70                    | 37                                    | 52.9%                   | -10.4%                                | 7                                          |                                               |                                                       |
| Pacific Islander | Female     | 1                     |                                       |                         |                                       |                                            | -63.3% <sup>a</sup>                           |                                                       |
|                  | Male       | 5                     | 4                                     | 80.0%                   |                                       |                                            | 16.7%                                         |                                                       |
|                  | Unreported |                       |                                       |                         |                                       |                                            |                                               |                                                       |
|                  | Total      | 6                     | 4                                     | 66.7%                   | 3.4%                                  |                                            |                                               |                                                       |
| White Non-       | Female     | 35                    | 23                                    | 65.7%                   |                                       |                                            | 2.4%                                          |                                                       |
| Hispanic         | Male       | 41                    | 33                                    | 80.5%                   |                                       |                                            | 17.2%                                         |                                                       |
|                  | Unreported | 3                     | 3                                     | 100.0%                  |                                       |                                            | 36.7%                                         |                                                       |
|                  | Total      | 79                    | 59                                    | 74.7%                   | 11.4%                                 |                                            |                                               |                                                       |
| Unknown          | Female     | 6                     | 3                                     | 50.0%                   |                                       |                                            | -13.3% <sup>a</sup>                           |                                                       |
|                  | Male       | 7                     | 4                                     | 57.1%                   |                                       |                                            | -6.2% <sup>a</sup>                            |                                                       |
|                  | Unreported | 3                     | 3                                     | 100.0%                  |                                       |                                            | 36.7%                                         |                                                       |
|                  | Total      | 16                    | 10                                    | 62.5%                   | -0.8%                                 |                                            |                                               |                                                       |