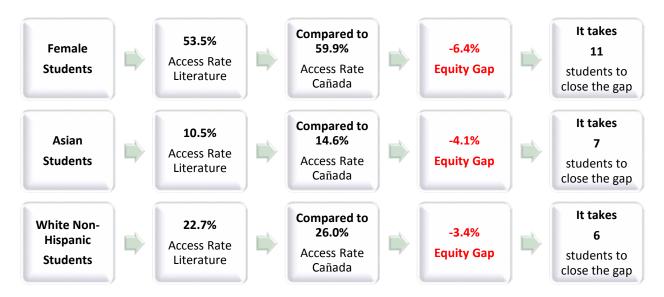

## Groups Experiencing an Equity Gap—Program Access Rates

Groups highlighted below have an equity gap of 3 percentage points or more as identified in tables 1 and 2 on pages 2-3.

Table 1. Program Access Equity Gap by Gender

| Gender     | Program<br>Unduplicated<br>Headcount | %      | College<br>Unduplicated<br>Headcount | %      | Gap   | Gender<br>Gap<br>Goal |
|------------|--------------------------------------|--------|--------------------------------------|--------|-------|-----------------------|
| Female     | 92                                   | 53.5%  | 6601                                 | 59.9%  | -6.4% | 11                    |
| Male       | 79                                   | 45.9%  | 4136                                 | 37.5%  | 8.4%  |                       |
| Unreported | 1                                    | 0.6%   | 290                                  | 2.6%   | -2.0% |                       |
| Total      | 172                                  | 100.0% | 11027                                | 100.0% | 0.00% |                       |

Table 2. Program Access Equity Gap by Ethnicity and Gender

| Ethnicity | Gender     | Program Enrollment | Program<br>% | College<br>Enrollment | College<br>% | Ethnicity<br>Gap | Ethnicity<br>Gap<br>Goal | Ethnicity-<br>Gender<br>Gap | Ethnicity-<br>Gender<br>Gap<br>Goal |
|-----------|------------|--------------------|--------------|-----------------------|--------------|------------------|--------------------------|-----------------------------|-------------------------------------|
| American  | Female     | Emonnent           | /0           | Emonnent              | /0           | Сар              | Guai                     | Сар                         | Guai                                |
| Indian/   | Male       |                    |              |                       |              |                  |                          |                             |                                     |
| Alaskan   | Unreported |                    |              |                       |              |                  |                          |                             |                                     |
| Native    | Total      |                    |              |                       |              |                  |                          |                             |                                     |
| Asian     | Female     | 8                  | 4.7%         | 890                   | 8.3%         |                  |                          | -3.6% a                     |                                     |
|           | Male       | 10                 | 5.8%         | 672                   | 6.3%         |                  |                          | -0.4%                       |                                     |
|           | Unreported |                    |              | 49                    |              |                  |                          |                             |                                     |
|           | Total      | 18                 | 10.5%        | 1611                  | 14.6%        | -4.1%            | 7                        |                             |                                     |
| Black -   | Female     | 3                  | 1.7%         | 187                   | 1.7%         |                  |                          | 0.0%                        |                                     |
| Non-      | Male       | 4                  | 2.3%         | 133                   | 1.2%         |                  |                          | 1.1%                        |                                     |
| Hispanic  | Unreported |                    |              | 9                     |              |                  |                          |                             |                                     |
|           | Total      | 7                  | 4.1%         | 329                   | 3.0%         | 1.1%             |                          |                             |                                     |
| Filipino  | Female     | 6                  | 3.5%         | 331                   | 3.1%         |                  |                          | 0.4%                        |                                     |
|           | Male       | 2                  | 1.2%         | 187                   | 1.7%         |                  |                          | -0.6%                       |                                     |
|           | Unreported |                    |              | 14                    |              |                  |                          |                             |                                     |
|           | Total      | 8                  | 4.7%         | 532                   | 4.8%         | -0.2%            |                          |                             |                                     |
| Hispanic  | Female     | 41                 | 23.8%        | 2165                  | 20.2%        |                  |                          | 3.7%                        | -                                   |
|           | Male       | 28                 | 16.3%        | 1299                  | 12.1%        |                  |                          | 4.2%                        |                                     |
|           | Unreported | 1                  | 0.6%         | 52                    |              |                  |                          |                             |                                     |
|           | Total      | 70                 | 40.7%        | 3516                  | 31.9%        | 8.8%             |                          |                             |                                     |
| Multi     | Female     | 15                 | 8.7%         | 1129                  | 10.5%        |                  |                          | -1.8%                       |                                     |
| Races     | Male       | 9                  | 5.2%         | 644                   | 6.0%         |                  |                          | -0.8%                       |                                     |
|           | Unreported |                    |              | 32                    |              |                  |                          |                             |                                     |
|           | Total      | 24                 | 14.0%        | 1805                  | 16.4%        | -2.4%            |                          |                             |                                     |
| Pacific   | Female     |                    |              |                       |              |                  |                          |                             |                                     |
| Islander  | Male       |                    |              |                       |              |                  |                          |                             |                                     |
|           | Unreported |                    |              |                       |              |                  |                          |                             |                                     |
|           | Total      |                    |              |                       |              |                  |                          |                             |                                     |

| Ethnicity | Gender     | Program<br>Enrollment | Program<br>% | College<br>Enrollment | College<br>% | Ethnicity<br>Gap | Ethnicity<br>Gap<br>Goal | Ethnicity-<br>Gender<br>Gap | Ethnicity-<br>Gender<br>Gap<br>Goal |
|-----------|------------|-----------------------|--------------|-----------------------|--------------|------------------|--------------------------|-----------------------------|-------------------------------------|
| White     | Female     | 16                    | 9.3%         | 1728                  | 16.1%        |                  |                          | -6.8%                       | 12                                  |
| Non-      | Male       | 23                    | 13.4%        | 1064                  | 9.9%         |                  |                          | 3.5%                        |                                     |
| Hispanic  | Unreported |                       |              | 78                    |              |                  |                          |                             |                                     |
|           | Total      | 39                    | 22.7%        | 2870                  | 26.0%        | -3.4%            | 6                        |                             |                                     |
| Unknown   | Female     | 3                     | 1.7%         | 171                   | 1.6%         |                  |                          | 0.2%                        |                                     |
|           | Male       | 3                     | 1.7%         | 137                   | 1.3%         |                  |                          | 0.5%                        |                                     |
|           | Unreported |                       |              | 56                    |              |                  |                          |                             |                                     |
|           | Total      | 6                     | 3.5%         | 364                   | 3.3%         | 0.2%             |                          |                             |                                     |