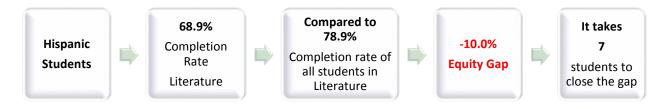

## Groups Experiencing an Equity Gap—Program Course Completion Rates

Groups highlighted below have an equity gap of 3 percentage points or more as identified in tables 3 and 4 on pages 3-4 For more details on numbers of students and ethnicity by gender gaps, please refer to table 4 on page 3.

| Ethnicity        | Gender     | Program<br>Enrollment | Program<br>Course<br>Success<br>Count | Program<br>Success<br>% | Ethnicity<br>Course<br>Success<br>Gap | Ethnicity<br>Course<br>Success<br>Gap Goal | Ethnicity-<br>Gender<br>Course<br>Success Gap | Ethnicity-<br>Gender<br>Course<br>Success Gap<br>Goal |
|------------------|------------|-----------------------|---------------------------------------|-------------------------|---------------------------------------|--------------------------------------------|-----------------------------------------------|-------------------------------------------------------|
| Hispanic         | Female     | 45                    | 31                                    | 68.9%                   |                                       |                                            | -10.0%                                        | 5                                                     |
|                  | Male       | 28                    | 20                                    | 71.4%                   |                                       |                                            | -7.5%                                         | 2                                                     |
|                  | Unreported | 1                     |                                       |                         |                                       |                                            | -78.9% a                                      |                                                       |
|                  | Total      | 74                    | 51                                    | 68.9%                   | -10.0%                                | 7                                          |                                               |                                                       |
| Multi Races      | Female     | 17                    | 14                                    | 82.4%                   |                                       |                                            | 3.5%                                          |                                                       |
|                  | Male       | 9                     | 7                                     | 77.8%                   |                                       |                                            | -1.1%                                         |                                                       |
|                  | Unreported |                       |                                       |                         |                                       |                                            |                                               |                                                       |
|                  | Total      | 26                    | 21                                    | 80.8%                   | 1.9%                                  |                                            |                                               |                                                       |
| Pacific Islander | Female     | 1                     | 1                                     | 100.0%                  |                                       |                                            | 21.1%                                         |                                                       |
|                  | Male       |                       |                                       |                         |                                       |                                            |                                               |                                                       |
|                  | Unreported |                       |                                       |                         |                                       |                                            |                                               |                                                       |
|                  | Total      | 1                     | 1                                     | 100.0%                  | 21.1%                                 |                                            |                                               |                                                       |
| White Non-       | Female     | 17                    | 17                                    | 100.0%                  |                                       |                                            | 21.1%                                         |                                                       |
| Hispanic         | Male       | 23                    | 18                                    | 78.3%                   |                                       |                                            | -0.6%                                         |                                                       |
|                  | Unreported |                       |                                       |                         |                                       |                                            |                                               |                                                       |
|                  | Total      | 40                    | 35                                    | 87.5%                   | 8.6%                                  |                                            |                                               |                                                       |
| Unknown          | Female     |                       |                                       |                         |                                       |                                            |                                               |                                                       |
|                  | Male       | 3                     | 3                                     | 100.0%                  |                                       |                                            | 21.1%                                         |                                                       |
|                  | Unreported | 3                     | 3                                     | 100.0%                  |                                       |                                            | 21.1%                                         |                                                       |
|                  | Total      | 6                     | 6                                     | 100.0%                  | 21.1%                                 |                                            |                                               |                                                       |