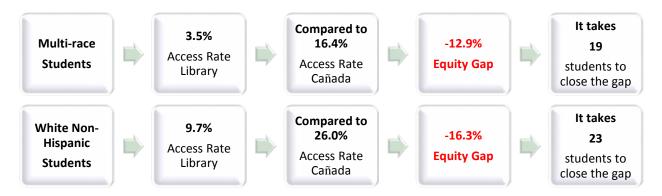

## Groups Experiencing an Equity Gap—Program Access Rates

Groups highlighted below have an equity gap of 3 percentage points or more as identified in tables 1 and 2 on pages 2-3.

Table 2. Program Access Equity Gap by Ethnicity and Gender

| Ethnicity | Gender     | Program<br>Enrollment | Program<br>% | College<br>Enrollment | College<br>% | Ethnicity<br>Gap | Ethnicity<br>Gap<br>Goal | Ethnicity-<br>Gender<br>Gap | Ethnicity-<br>Gender<br>Gap<br>Goal |
|-----------|------------|-----------------------|--------------|-----------------------|--------------|------------------|--------------------------|-----------------------------|-------------------------------------|
| American  | Female     |                       |              |                       |              |                  |                          |                             |                                     |
| Indian/   | Male       |                       |              |                       |              |                  |                          |                             |                                     |
| Alaskan   | Unreported |                       |              |                       |              |                  |                          |                             |                                     |
| Native    | Total      |                       |              |                       |              |                  |                          |                             |                                     |
| Asian     | Female     | 13                    | 9.0%         | 890                   | 8.3%         |                  |                          | 0.7%                        |                                     |
|           | Male       | 24                    | 16.7%        | 672                   | 6.3%         |                  |                          | 10.4%                       |                                     |
|           | Unreported |                       |              | 49                    |              |                  |                          |                             |                                     |
|           | Total      | 37                    | 25.7%        | 1611                  | 14.6%        | 11.1%            |                          |                             |                                     |
| Black -   | Female     |                       |              | 187                   | 1.7%         |                  |                          | -1.7%                       |                                     |
| Non-      | Male       | 2                     | 1.4%         | 133                   | 1.2%         |                  |                          | 0.2%                        |                                     |
| Hispanic  | Unreported |                       |              | 9                     |              |                  |                          |                             |                                     |
|           | Total      | 2                     | 1.4%         | 329                   | 3.0%         | -1.6%            | -                        |                             |                                     |
| Filipino  | Female     |                       |              | 331                   | 3.1%         |                  |                          | -3.1%                       | 4                                   |
|           | Male       |                       |              | 187                   | 1.7%         |                  |                          | -1.7%                       |                                     |
|           | Unreported |                       |              | 14                    |              |                  |                          |                             |                                     |
|           | Total      |                       |              | 532                   | 4.8%         | -4.8%            | 7                        |                             |                                     |
| Hispanic  | Female     | 60                    | 41.7%        | 2165                  | 20.2%        |                  |                          | 21.5%                       | -                                   |
|           | Male       | 24                    | 16.7%        | 1299                  | 12.1%        |                  |                          | 4.6%                        | 1                                   |
|           | Unreported | 1                     | 0.7%         | 52                    |              |                  |                          |                             |                                     |
|           | Total      | 85                    | 59.0%        | 3516                  | 31.9%        | 27.1%            |                          |                             |                                     |
| Multi     | Female     | 5                     | 3.5%         | 1129                  | 10.5%        |                  |                          | -7.0%                       | 10                                  |
| Races     | Male       |                       |              | 644                   | 6.0%         |                  |                          | -6.0%                       | 9                                   |
|           | Unreported |                       |              | 32                    |              |                  |                          |                             |                                     |
|           | Total      | 5                     | 3.5%         | 1805                  | 16.4%        | -12.9%           | 19                       |                             |                                     |
| Pacific   | Female     |                       |              |                       |              |                  |                          |                             |                                     |
| Islander  | Male       |                       |              |                       |              |                  |                          |                             |                                     |
|           | Unreported |                       |              |                       |              |                  |                          |                             |                                     |
|           | Total      |                       |              |                       |              |                  |                          |                             |                                     |

| Ethnicity | Gender     | Program<br>Enrollment | Program<br>% | College<br>Enrollment | College<br>% | Ethnicity<br>Gap | Ethnicity<br>Gap<br>Goal | Ethnicity-<br>Gender<br>Gap | Ethnicity-<br>Gender<br>Gap<br>Goal |
|-----------|------------|-----------------------|--------------|-----------------------|--------------|------------------|--------------------------|-----------------------------|-------------------------------------|
| White     | Female     | 9                     | 6.3%         | 1728                  | 16.1%        |                  |                          | -9.8%                       | 14                                  |
| Non-      | Male       | 5                     | 3.5%         | 1064                  | 9.9%         |                  |                          | -6.4%                       | 9                                   |
| Hispanic  | Unreported |                       |              | 78                    |              |                  |                          |                             |                                     |
|           | Total      | 14                    | 9.7%         | 2870                  | 26.0%        | -16.3%           | 23                       |                             |                                     |
| Unknown   | Female     |                       |              | 171                   | 1.6%         |                  |                          | -1.6%                       | -                                   |
|           | Male       |                       |              | 137                   | 1.3%         |                  |                          | -1.3%                       | -                                   |
|           | Unreported | 1                     | 0.7%         | 56                    |              |                  |                          |                             |                                     |
|           | Total      | 1                     | 0.7%         | 364                   | 3.3%         | -2.6%            |                          |                             |                                     |