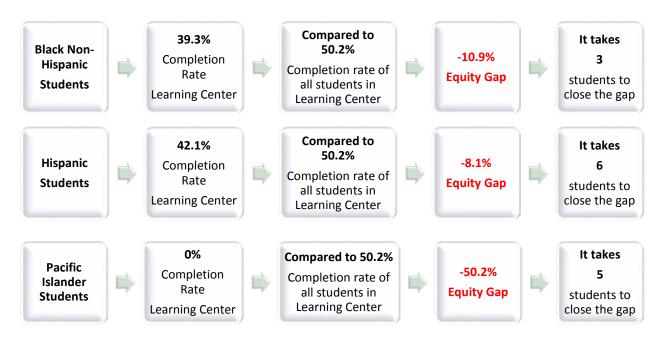

## Groups Experiencing an Equity Gap—Program Course Completion Rates

Groups highlighted below have an equity gap of 3 percentage points or more as identified in tables 3 and 4 on pages 3-4. For more details on numbers of students and ethnicity by gender gaps, please refer to table 4 on page 3.

Table 4. Program Course Success Equity Gap by Ethnicity and Gender

| Ethnicity      | Gender     | Program<br>Enrollment | Program<br>Course<br>Success<br>Count | Program<br>Success<br>% | Ethnicity<br>Course<br>Success<br>Gap | Ethnicity<br>Course<br>Success<br>Gap Goal | Ethnicity-<br>Gender<br>Course<br>Success Gap | Ethnicity-<br>Gender<br>Course<br>Success Gap<br>Goal |
|----------------|------------|-----------------------|---------------------------------------|-------------------------|---------------------------------------|--------------------------------------------|-----------------------------------------------|-------------------------------------------------------|
| American       | Female     |                       |                                       |                         |                                       |                                            |                                               |                                                       |
| Indian/Alaskan | Male       |                       |                                       |                         |                                       |                                            |                                               |                                                       |
| Native         | Unreported |                       |                                       |                         |                                       |                                            |                                               |                                                       |
|                | Total      |                       |                                       |                         |                                       |                                            |                                               |                                                       |
| Asian          | Female     | 25                    | 14                                    | 56.0%                   |                                       |                                            | 5.8%                                          |                                                       |
|                | Male       | 9                     | 8                                     | 88.9%                   |                                       |                                            | 38.7%                                         |                                                       |
|                | Unreported | 6                     | 1                                     | 16.7%                   |                                       |                                            | -33.5% <sup>a</sup>                           |                                                       |
|                | Total      | 40                    | 23                                    | 57.5%                   | 7.3%                                  |                                            |                                               |                                                       |
| Black - Non-   | Female     | 5                     | 3                                     | 60.0%                   |                                       |                                            | 9.8%                                          |                                                       |
| Hispanic       | Male       | 23                    | 8                                     | 34.8%                   |                                       |                                            | -15.4%                                        | 4                                                     |
|                | Unreported |                       |                                       |                         |                                       |                                            |                                               |                                                       |
|                | Total      | 28                    | 11                                    | 39.3%                   | -10.9%                                | 3                                          |                                               |                                                       |

| Ethnicity        | Gender     | Program<br>Enrollment | Program<br>Course<br>Success<br>Count | Program<br>Success<br>% | Ethnicity<br>Course<br>Success<br>Gap | Ethnicity<br>Course<br>Success<br>Gap Goal | Ethnicity-<br>Gender<br>Course<br>Success Gap | Ethnicity-<br>Gender<br>Course<br>Success Gap<br>Goal |
|------------------|------------|-----------------------|---------------------------------------|-------------------------|---------------------------------------|--------------------------------------------|-----------------------------------------------|-------------------------------------------------------|
| Filipino         | Female     | 1                     | 1                                     | 100.0%                  |                                       |                                            | 49.8%                                         |                                                       |
|                  | Male       | 1                     | 1                                     | 100.0%                  |                                       |                                            | 49.8%                                         |                                                       |
|                  | Unreported |                       |                                       |                         |                                       |                                            |                                               |                                                       |
|                  | Total      | 2                     | 2                                     | 100.0%                  | 49.8%                                 |                                            |                                               |                                                       |
| Hispanic         | Female     | 49                    | 21                                    | 42.9%                   |                                       |                                            | -7.3%                                         | 4                                                     |
|                  | Male       | 23                    | 11                                    | 47.8%                   |                                       |                                            | -2.4%                                         |                                                       |
|                  | Unreported | 4                     |                                       |                         |                                       |                                            | -50.2% <sup>a</sup>                           |                                                       |
|                  | Total      | 76                    | 32                                    | 42.1%                   | -8.1%                                 | 6                                          |                                               |                                                       |
| Multi Races      | Female     | 24                    | 13                                    | 54.2%                   |                                       |                                            | 4.0%                                          |                                                       |
|                  | Male       | 16                    | 11                                    | 68.8%                   |                                       |                                            | 18.6%                                         |                                                       |
|                  | Unreported |                       |                                       |                         |                                       |                                            |                                               |                                                       |
|                  | Total      | 40                    | 24                                    | 60.0%                   | 9.8%                                  |                                            |                                               |                                                       |
| Pacific Islander | Female     | 7                     |                                       |                         |                                       |                                            | -50.2% <sup>a</sup>                           |                                                       |
|                  | Male       | 3                     |                                       |                         |                                       |                                            | -50.2% a                                      |                                                       |
|                  | Unreported |                       |                                       |                         |                                       |                                            |                                               |                                                       |
|                  | Total      | 10                    |                                       | 0.0%                    | -50.2%                                | 5                                          |                                               |                                                       |
| White Non-       | Female     | 35                    | 23                                    | 65.7%                   |                                       |                                            | 15.5%                                         |                                                       |
| Hispanic         | Male       | 18                    | 10                                    | 55.6%                   |                                       |                                            | 5.4%                                          |                                                       |
|                  | Unreported |                       |                                       |                         |                                       |                                            |                                               |                                                       |
|                  | Total      | 53                    | 33                                    | 62.3%                   | 12.1%                                 | -6                                         |                                               |                                                       |
| Unknown          | Female     | 2                     |                                       |                         |                                       |                                            | -50.2% a                                      |                                                       |
|                  | Male       | 1                     | 1                                     | 100.0%                  |                                       |                                            | 49.8%                                         |                                                       |
|                  | Unreported | 1                     | 1                                     | 100.0%                  |                                       |                                            | 49.8%                                         |                                                       |
|                  | Total      | 4                     | 2                                     | 50.0%                   | -0.2%                                 | -                                          |                                               |                                                       |