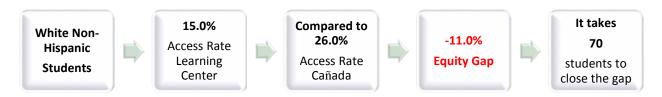

## Groups Experiencing an Equity Gap—Program Access Rates

Groups highlighted below have an equity gap of 3 percentage points or more as identified in tables 1 and 2 on pages 2-3.

| Ethnicity | Gender     | Program<br>Enrollment | Program<br>% | College<br>Enrollment | College<br>% | Ethnicity<br>Gap | Ethnicity<br>Gap<br>Goal | Ethnicity-<br>Gender<br>Gap | Ethnicity-<br>Gender<br>Gap<br>Goal |
|-----------|------------|-----------------------|--------------|-----------------------|--------------|------------------|--------------------------|-----------------------------|-------------------------------------|
| White     | Female     | 48                    | 7.6%         | 1728                  | 16.1%        |                  |                          | -8.5%                       | 54                                  |
| Non-      | Male       | 46                    | 7.3%         | 1064                  | 9.9%         |                  |                          | -2.6%                       |                                     |
| Hispanic  | Unreported | 1                     | 0.2%         | 78                    |              |                  |                          |                             |                                     |
|           | Total      | 95                    | 15.0%        | 2870                  | 26.0%        | -11.0%           | 70                       |                             |                                     |
| Unknown   | Female     | 7                     | 1.1%         | 171                   | 1.6%         |                  |                          | -0.5%                       |                                     |
|           | Male       | 7                     | 1.1%         | 137                   | 1.3%         |                  |                          | -0.2%                       |                                     |
|           | Unreported | 4                     | 0.6%         | 56                    |              |                  |                          |                             |                                     |
|           | Total      | 18                    | 2.8%         | 364                   | 3.3%         | -0.5%            |                          |                             |                                     |