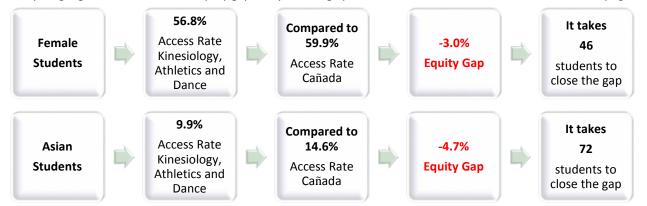

## Groups Experiencing an Equity Gap—Program Access Rates

Groups highlighted below have an equity gap of 3 percentage points or more as identified in tables 1 and 2 on pages 2-3.

Table 1. Program Access Equity Gap by Gender

| Gender     | Program<br>Unduplicated<br>Headcount | %      | College<br>Unduplicated<br>Headcount | %      | Gap   | Gender<br>Gap<br>Goal |
|------------|--------------------------------------|--------|--------------------------------------|--------|-------|-----------------------|
| Female     | 864                                  | 56.8%  | 6601                                 | 59.9%  | -3.0% | 46                    |
| Male       | 620                                  | 40.8%  | 4136                                 | 37.5%  | 3.3%  |                       |
| Unreported | 36                                   | 2.4%   | 290                                  | 2.6%   | -0.3% |                       |
| Total      | 1520                                 | 100.0% | 11027                                | 100.0% | 0.00% |                       |

Table 2. Program Access Equity Gap by Ethnicity and Gender

| Ethnicity                    | Gender     | Program<br>Enrollment | Program<br>% | College<br>Enrollment | College<br>% | Ethnicity<br>Gap | Ethnicity<br>Gap<br>Goal | Ethnicity-<br>Gender<br>Gap | Ethnicity-<br>Gender<br>Gap<br>Goal |
|------------------------------|------------|-----------------------|--------------|-----------------------|--------------|------------------|--------------------------|-----------------------------|-------------------------------------|
| American                     | Female     |                       |              |                       |              |                  |                          |                             |                                     |
| Indian/<br>Alaskan<br>Native | Male       |                       |              |                       |              |                  |                          |                             |                                     |
|                              | Unreported |                       |              |                       |              |                  |                          |                             |                                     |
| ivative                      | Total      |                       |              |                       |              |                  |                          |                             |                                     |
| Asian                        | Female     | 89                    | 5.9%         | 890                   | 8.3%         |                  |                          | -2.4%                       |                                     |
|                              | Male       | 61                    | 4.0%         | 672                   | 6.3%         |                  |                          | -2.2%                       | 1                                   |
|                              | Unreported | 0                     | 0.0%         | 49                    |              |                  |                          |                             |                                     |
|                              | Total      | 150                   | 9.9%         | 1611                  | 14.6%        | -4.7%            | 72                       |                             |                                     |
| Black -                      | Female     | 24                    | 1.6%         | 187                   | 1.7%         |                  |                          | -0.2%                       | -1                                  |
| Non-                         | Male       | 33                    | 2.2%         | 133                   | 1.2%         |                  |                          | 0.9%                        | 1                                   |
| Hispanic                     | Unreported | 4                     | 0.3%         | 9                     |              |                  |                          |                             |                                     |
|                              | Total      | 61                    | 4.0%         | 329                   | 3.0%         | 1.0%             | -                        |                             |                                     |
| Filipino                     | Female     | 27                    | 1.8%         | 331                   | 3.1%         |                  |                          | -1.3%                       |                                     |
|                              | Male       | 13                    | 0.9%         | 187                   | 1.7%         |                  |                          | -0.9%                       | -1                                  |
|                              | Unreported | 2                     | 0.1%         | 14                    |              |                  |                          |                             |                                     |
|                              | Total      | 42                    | 2.8%         | 532                   | 4.8%         | -2.1%            | -                        |                             |                                     |
| Hispanic                     | Female     | 335                   | 22.0%        | 2165                  | 20.2%        |                  |                          | 1.9%                        |                                     |
|                              | Male       | 248                   | 16.3%        | 1299                  | 12.1%        |                  |                          | 4.2%                        |                                     |
|                              | Unreported | 7                     | 0.5%         | 52                    |              |                  |                          |                             |                                     |
|                              | Total      | 590                   | 38.8%        | 3516                  | 31.9%        | 6.9%             | -                        |                             |                                     |
| Multi                        | Female     | 159                   | 10.5%        | 1129                  | 10.5%        |                  |                          | -0.1%                       |                                     |
| Races                        | Male       | 109                   | 7.2%         | 644                   | 6.0%         |                  |                          | 1.2%                        |                                     |
|                              | Unreported | 5                     | 0.3%         | 32                    |              |                  |                          |                             |                                     |
|                              | Total      | 273                   | 18.0%        | 1805                  | 16.4%        | 1.6%             |                          |                             |                                     |
| Pacific                      | Female     |                       |              |                       |              |                  |                          |                             |                                     |
| Islander                     | Male       |                       |              |                       |              |                  |                          |                             |                                     |
|                              | Unreported |                       |              |                       |              |                  |                          |                             |                                     |
|                              | Total      |                       |              |                       |              |                  |                          |                             |                                     |