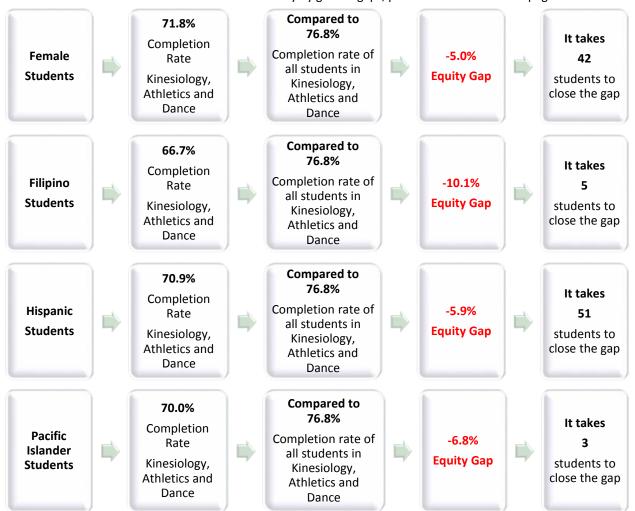

## **Groups Experiencing an Equity Gap—Program Course Completion Rates**

Groups highlighted below have an equity gap of 3 percentage points or more as identified in tables 3 and 4 on pages 3-4 For more details on numbers of students and ethnicity by gender gaps, please refer to table 4 on page 3.

**Table 3. Program Course Success Equity Gap by Gender** 

|            |            | Course  | Course  |        | Gender |
|------------|------------|---------|---------|--------|--------|
|            | Program    | Success | Success | Gender | Gap    |
| Gender     | Enrollment | Count   | %       | Gap    | Count  |
| Female     | 1,172      | 842     | 71.80%  | -5.0%  | 42     |
| Male       | 1,062      | 874     | 82.30%  | 5.5%   | 1      |
| Unreported | 59         | 44      | 74.60%  | -2.2%  |        |
| Total      | 2,293      | 1,760   | 76.80%  |        |        |

Table 4. Program Course Success Equity Gap by Ethnicity and Gender

| Ethnicity      | Gender     | Program<br>Enrollment | Program<br>Course<br>Success<br>Count | Program<br>Success<br>% | Ethnicity<br>Course<br>Success<br>Gap | Ethnicity<br>Course<br>Success<br>Gap Goal | Ethnicity-<br>Gender<br>Course<br>Success Gap | Ethnicity-<br>Gender<br>Course<br>Success Gap<br>Goal |
|----------------|------------|-----------------------|---------------------------------------|-------------------------|---------------------------------------|--------------------------------------------|-----------------------------------------------|-------------------------------------------------------|
| American       | Female     | 1                     | 1                                     | 100.0%                  |                                       |                                            | 23.2%                                         |                                                       |
| Indian/Alaskan | Male       |                       |                                       |                         |                                       |                                            |                                               |                                                       |
| Native         | Unreported | 4                     | 4                                     | 100.0%                  |                                       |                                            |                                               |                                                       |
|                | Total      | 5                     | 5                                     | 100.0%                  | 23.2%                                 |                                            |                                               |                                                       |
| Asian          | Female     | 108                   | 91                                    | 84.3%                   |                                       |                                            | 7.5%                                          |                                                       |
|                | Male       | 76                    | 62                                    | 81.6%                   |                                       |                                            | 4.8%                                          |                                                       |
|                | Unreported |                       |                                       |                         |                                       |                                            |                                               |                                                       |
|                | Total      | 184                   | 153                                   | 83.2%                   | 6.4%                                  |                                            |                                               |                                                       |
| Black - Non-   | Female     | 31                    | 15                                    | 48.4%                   |                                       |                                            | -28.4%                                        | 9                                                     |
| Hispanic       | Male       | 74                    | 67                                    | 90.5%                   |                                       |                                            | 13.7%                                         |                                                       |
|                | Unreported | 8                     | 7                                     | 87.5%                   |                                       |                                            |                                               |                                                       |
|                | Total      | 113                   | 89                                    | 78.8%                   | 2.0%                                  |                                            |                                               |                                                       |
| Filipino       | Female     | 33                    | 23                                    | 69.7%                   |                                       |                                            | -7.1%                                         | 2                                                     |
|                | Male       | 13                    | 7                                     | 53.8%                   |                                       |                                            | -23.0%                                        | 3                                                     |
|                | Unreported | 2                     | 2                                     | 100.0%                  |                                       |                                            |                                               |                                                       |
|                | Total      | 48                    | 32                                    | 66.7%                   | -10.1%                                | 5                                          |                                               |                                                       |

| Ethnicity        | Gender     | Program<br>Enrollment | Program<br>Course<br>Success<br>Count | Program<br>Success<br>% | Ethnicity<br>Course<br>Success<br>Gap | Ethnicity<br>Course<br>Success<br>Gap Goal | Ethnicity-<br>Gender<br>Course<br>Success Gap | Ethnicity-<br>Gender<br>Course<br>Success Gap<br>Goal |
|------------------|------------|-----------------------|---------------------------------------|-------------------------|---------------------------------------|--------------------------------------------|-----------------------------------------------|-------------------------------------------------------|
| Hispanic         | Female     | 435                   | 290                                   | 66.7%                   |                                       |                                            | -10.1%                                        | 44                                                    |
|                  | Male       | 411                   | 310                                   | 75.4%                   |                                       |                                            | -1.4%                                         |                                                       |
|                  | Unreported | 11                    | 8                                     | 72.7%                   |                                       |                                            | -4.1%                                         | 1                                                     |
|                  | Total      | 857                   | 608                                   | 70.9%                   | -5.9%                                 | 51                                         |                                               |                                                       |
| Multi Races      | Female     | 217                   | 153                                   | 70.5%                   |                                       |                                            | -6.3%                                         | 14                                                    |
|                  | Male       | 211                   | 182                                   | 86.3%                   |                                       |                                            | 9.5%                                          |                                                       |
|                  | Unreported | 12                    | 8                                     | 66.7%                   |                                       |                                            | -10.1%                                        | 1                                                     |
|                  | Total      | 440                   | 343                                   | 78.0%                   | 1.2%                                  |                                            |                                               |                                                       |
| Pacific Islander | Female     | 18                    | 9                                     | 50.0%                   |                                       |                                            | -26.8%                                        | 5                                                     |
|                  | Male       | 22                    | 19                                    | 86.4%                   |                                       |                                            | 9.6%                                          |                                                       |
|                  | Unreported |                       |                                       |                         |                                       |                                            |                                               |                                                       |
|                  | Total      | 40                    | 28                                    | 70.0%                   | -6.8%                                 | 3                                          |                                               |                                                       |
| White Non-       | Female     | 302                   | 242                                   | 80.1%                   |                                       |                                            | 3.3%                                          |                                                       |
| Hispanic         | Male       | 228                   | 203                                   | 89.0%                   |                                       |                                            | 12.2%                                         |                                                       |
|                  | Unreported | 12                    | 8                                     | 66.7%                   |                                       |                                            | -10.1%                                        | 1                                                     |
|                  | Total      | 542                   | 453                                   | 83.6%                   | 6.8%                                  |                                            |                                               |                                                       |
| Unknown          | Female     | 27                    | 18                                    | 66.7%                   |                                       |                                            | -10.1%                                        | 3                                                     |
|                  | Male       | 27                    | 24                                    | 88.9%                   |                                       |                                            | 12.1%                                         |                                                       |
|                  | Unreported | 10                    | 7                                     | 70.0%                   |                                       |                                            | -6.8%                                         | 1                                                     |
|                  | Total      | 64                    | 49                                    | 76.6%                   | -0.2%                                 |                                            |                                               |                                                       |