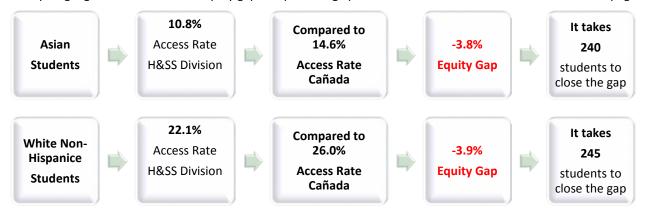

## **Groups Experiencing an Equity Gap—Program Access Rates**

Groups highlighted below have an equity gap of 3 percentage points or more as identified in tables 1 and 2 on pages 2-3.

Table 2. Program Access Equity Gap by Ethnicity and Gender

| Ethnicity                      | Gender     | Program<br>Enrollment | Program<br>% | College<br>Enrollment | College<br>% | Ethnicity<br>Gap | Ethnicity<br>Gap<br>Goal | Ethnicity-<br>Gender<br>Gap | Ethnicity-<br>Gender<br>Gap<br>Goal |
|--------------------------------|------------|-----------------------|--------------|-----------------------|--------------|------------------|--------------------------|-----------------------------|-------------------------------------|
| American<br>Indian/<br>Alaskan | Female     | 3                     | 0.0%         |                       |              |                  |                          | 0.0%                        |                                     |
|                                | Male       | 5                     | 0.1%         |                       |              |                  |                          | 0.1%                        |                                     |
|                                | Unreported | 1                     | 0.0%         |                       |              |                  |                          |                             |                                     |
| Native                         | Total      | 9                     | 0.1%         |                       |              | 0.1%             |                          |                             |                                     |
| Asian                          | Female     | 369                   | 5.9%         | 890                   | 8.3%         |                  |                          | -2.4%                       |                                     |
|                                | Male       | 296                   | 4.7%         | 672                   | 6.3%         |                  |                          | -1.6%                       |                                     |
|                                | Unreported | 15                    | 0.2%         | 49                    |              |                  |                          |                             |                                     |
|                                | Total      | 680                   | 10.8%        | 1611                  | 14.6%        | -3.8%            | 240.2                    |                             |                                     |
| Black -                        | Female     | 97                    | 1.5%         | 187                   | 1.7%         |                  |                          | -0.2%                       | -                                   |
| Non-                           | Male       | 75                    | 1.2%         | 133                   | 1.2%         |                  |                          | 0.0%                        | 1                                   |
| Hispanic                       | Unreported | 6                     | 0.1%         | 9                     |              |                  |                          |                             |                                     |
|                                | Total      | 178                   | 2.8%         | 329                   | 3.0%         | -0.2%            |                          |                             |                                     |
| Filipino                       | Female     | 179                   | 2.8%         | 331                   | 3.1%         |                  |                          | -0.2%                       |                                     |
|                                | Male       | 73                    | 1.2%         | 187                   | 1.7%         |                  |                          | -0.6%                       | -                                   |
|                                | Unreported | 4                     | 0.1%         | 14                    |              |                  |                          |                             |                                     |
|                                | Total      | 256                   | 4.1%         | 532                   | 4.8%         | -0.8%            |                          |                             |                                     |
| Hispanic                       | Female     | 1480                  | 23.5%        | 2165                  | 20.2%        |                  |                          | 3.3%                        |                                     |
|                                | Male       | 938                   | 14.9%        | 1299                  | 12.1%        |                  |                          | 2.8%                        | 1                                   |
|                                | Unreported | 32                    | 0.5%         | 52                    |              |                  |                          |                             |                                     |
|                                | Total      | 2450                  | 38.9%        | 3516                  | 31.9%        | 7.0%             |                          |                             |                                     |
| Multi                          | Female     | 639                   | 10.1%        | 1129                  | 10.5%        |                  |                          | -0.4%                       |                                     |
| Races                          | Male       | 368                   | 5.8%         | 644                   | 6.0%         |                  |                          | -0.2%                       |                                     |
|                                | Unreported | 22                    | 0.3%         | 32                    |              |                  |                          |                             |                                     |
|                                | Total      | 1029                  | 16.3%        | 1805                  | 16.4%        | 0.0%             |                          |                             |                                     |
| Pacific                        | Female     | 63                    | 1.0%         |                       |              |                  |                          | 1.0%                        |                                     |
| Islander                       | Male       | 35                    | 0.6%         |                       |              |                  |                          | 0.6%                        |                                     |
|                                | Unreported | 5                     | 0.1%         |                       |              |                  |                          |                             |                                     |
|                                | Total      | 103                   | 1.6%         |                       |              | 1.6%             |                          |                             |                                     |
|                                | Female     | 804                   | 12.8%        | 1728                  | 16.1%        |                  |                          | -3.3%                       | 210                                 |
|                                | Male       | 558                   | 8.9%         | 1064                  | 9.9%         |                  |                          | -1.1%                       |                                     |

| Ethnicity | Gender     | Program<br>Enrollment | Program<br>% | College<br>Enrollment | College<br>% | Ethnicity<br>Gap | Ethnicity<br>Gap<br>Goal | Ethnicity-<br>Gender<br>Gap | Ethnicity-<br>Gender<br>Gap<br>Goal |
|-----------|------------|-----------------------|--------------|-----------------------|--------------|------------------|--------------------------|-----------------------------|-------------------------------------|
| White     | Unreported | 32                    | 0.5%         | 78                    |              |                  |                          |                             |                                     |
| Non-      |            |                       |              |                       |              |                  |                          |                             |                                     |
| Hispanic  | Total      | 1394                  | 22.1%        | 2870                  | 26.0%        | -3.9%            | 245.4                    |                             |                                     |
| Unknown   | Female     | 105                   | 1.7%         | 171                   | 1.6%         |                  |                          | 0.1%                        |                                     |
|           | Male       | 74                    | 1.2%         | 137                   | 1.3%         |                  |                          | -0.1%                       |                                     |
|           | Unreported | 21                    | 0.3%         | 56                    |              |                  |                          |                             |                                     |
|           | Total      | 200                   | 3.2%         | 364                   | 3.3%         | -0.1%            |                          |                             |                                     |