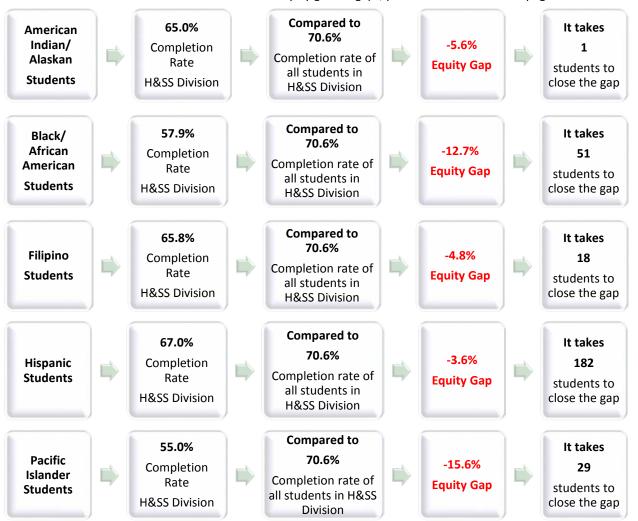

## Groups Experiencing an Equity Gap—Program Course Completion Rates

Groups highlighted below have an equity gap of 3 percentage points or more as identified in tables 3 and 4 on pages 3-For more details on numbers of students and ethnicity by gender gaps, please refer to table 4 on page 3.

Table 4. Program Course Success Equity Gap by Ethnicity and Gender

| Ethnicity      | Gender     | Program<br>Enrollment | Program<br>Course<br>Success<br>Count | Program<br>Success<br>% | Ethnicity<br>Course<br>Success<br>Gap | Ethnicity<br>Course<br>Success<br>Gap Goal | Ethnicity-<br>Gender<br>Course<br>Success Gap | Ethnicity-<br>Gender<br>Course<br>Success Gap<br>Goal |
|----------------|------------|-----------------------|---------------------------------------|-------------------------|---------------------------------------|--------------------------------------------|-----------------------------------------------|-------------------------------------------------------|
| American       | Female     | 6                     | 2                                     | 33.30%                  | Gup                                   |                                            | -37.3% <sup>a</sup>                           |                                                       |
| Indian/Alaskan | Male       | 10                    | 8                                     | 80.00%                  |                                       |                                            |                                               | 0                                                     |
| Native         | Unreported | 4                     | 3                                     | 75.00%                  |                                       |                                            |                                               |                                                       |
|                | Total      | 20                    | 13                                    | 65.00%                  | -5.6%                                 | 1.12                                       |                                               |                                                       |
| Asian          | Female     | 619                   | 499                                   | 80.60%                  |                                       |                                            | 10.0%                                         |                                                       |
|                | Male       | 503                   | 413                                   | 82.10%                  |                                       |                                            | 11.5%                                         |                                                       |
|                | Unreported | 21                    | 17                                    | 81.00%                  |                                       |                                            | 10.4%                                         |                                                       |
|                | Total      | 1143                  | 929                                   | 81.30%                  | 10.7%                                 |                                            |                                               |                                                       |
| Black - Non-   | Female     | 191                   | 107                                   | 56.00%                  |                                       |                                            | -14.6%                                        | 28                                                    |
| Hispanic       | Male       | 186                   | 110                                   | 59.10%                  |                                       |                                            | -11.5%                                        | 21                                                    |
|                | Unreported | 22                    | 14                                    | 63.60%                  |                                       |                                            |                                               |                                                       |
|                | Total      | 399                   | 231                                   | 57.90%                  | -12.7%                                | 51                                         |                                               |                                                       |
| Filipino       | Female     | 276                   | 181                                   | 65.60%                  |                                       |                                            | -5.0%                                         | 14                                                    |
|                | Male       | 94                    | 64                                    | 68.10%                  |                                       |                                            | -2.5%                                         |                                                       |
|                | Unreported | 7                     | 3                                     | 42.90%                  |                                       |                                            |                                               |                                                       |
|                | Total      | 377                   | 248                                   | 65.80%                  | -4.8%                                 | 18                                         |                                               |                                                       |
| Hispanic       | Female     | 3,055                 | 2149                                  | 70.30%                  |                                       |                                            | -0.3%                                         |                                                       |
|                | Male       | 1926                  | 1204                                  | 62.50%                  |                                       |                                            | -8.1%                                         | 156                                                   |

|                  |            | Program    | Program<br>Course<br>Success | Program<br>Success | Ethnicity<br>Course<br>Success | Ethnicity<br>Course<br>Success<br>Gap Goal | Ethnicity-<br>Gender<br>Course | Ethnicity-<br>Gender<br>Course<br>Success Gap |
|------------------|------------|------------|------------------------------|--------------------|--------------------------------|--------------------------------------------|--------------------------------|-----------------------------------------------|
| Ethnicity        | Gender     | Enrollment | Count                        | %                  | Gap                            |                                            | Success Gap                    | Goal                                          |
|                  | Unreported | 73         | 34                           | 46.60%             |                                |                                            | -24.0%                         | 18                                            |
|                  | Total      | 5,054      | 3,387                        | 67.00%             | -3.6%                          | 182                                        |                                |                                               |
| Multi Races      | Female     | 1279       | 899                          | 70.30%             |                                |                                            | -0.3%                          |                                               |
|                  | Male       | 709        | 488                          | 68.80%             |                                |                                            | -1.8%                          |                                               |
|                  | Unreported | 48         | 35                           | 72.90%             |                                |                                            | 2.3%                           |                                               |
|                  | Total      | 2,036      | 1422                         | 69.80%             | -0.8%                          |                                            |                                |                                               |
| Pacific Islander | Female     | 108        | 49                           | 45.40%             |                                |                                            | -25.2%                         | 27                                            |
|                  | Male       | 71         | 45                           | 63.40%             |                                |                                            | -7.2%                          | 5                                             |
|                  | Unreported | 10         | 10                           | 100.00%            |                                |                                            |                                |                                               |
|                  | Total      | 189        | 104                          | 55.00%             | -15.6%                         | 29                                         |                                |                                               |
| White Non-       | Female     | 1449       | 1163                         | 80.30%             |                                |                                            | 9.7%                           |                                               |
| Hispanic         | Male       | 1043       | 778                          | 74.60%             |                                |                                            | 4.0%                           |                                               |
|                  | Unreported | 50         | 31                           | 62.00%             |                                |                                            | -8.6%                          | 4                                             |
|                  | Total      | 2542       | 1972                         | 77.60%             | 7.0%                           |                                            |                                |                                               |
| Unknown          | Female     | 173        | 116                          | 67.10%             |                                |                                            | -3.5%                          | 51                                            |
|                  | Male       | 126        | 85                           | 67.50%             |                                |                                            | -3.1%                          | 32                                            |
|                  | Unreported | 41         | 30                           | 73.20%             |                                |                                            | 2.6%                           |                                               |
|                  | Total      | 340        | 231                          | 67.90%             | -2.7%                          | 69                                         |                                |                                               |