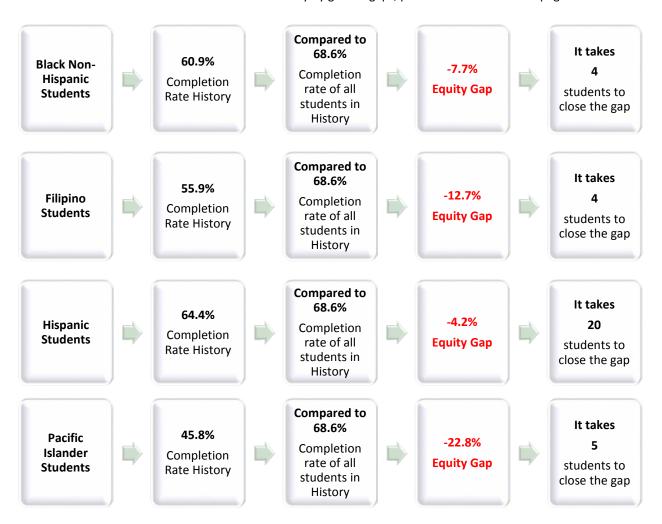

## Groups Experiencing an Equity Gap—Program Course Completion Rates

Groups highlighted below have an equity gap of 3 percentage points or more as identified in tables 3 and 4 on pages 3-4. For more details on numbers of students and ethnicity by gender gaps, please refer to table 4 on page 3.

Table 4. Program Course Success Equity Gap by Ethnicity and Gender

| Ethnicity      | Gender     | Program<br>Enrollment | Program<br>Course<br>Success<br>Count | Program<br>Success<br>% | Ethnicity<br>Course<br>Success<br>Gap | Ethnicity<br>Course<br>Success<br>Gap Goal | Ethnicity-<br>Gender<br>Course<br>Success Gap | Ethnicity-<br>Gender<br>Course<br>Success Gap<br>Goal |
|----------------|------------|-----------------------|---------------------------------------|-------------------------|---------------------------------------|--------------------------------------------|-----------------------------------------------|-------------------------------------------------------|
| American       | Female     |                       |                                       |                         |                                       |                                            |                                               |                                                       |
| Indian/Alaskan | Male       |                       |                                       |                         |                                       |                                            |                                               |                                                       |
| Native         | Unreported |                       |                                       |                         |                                       |                                            |                                               |                                                       |
|                | Total      |                       |                                       |                         |                                       |                                            |                                               |                                                       |
| Asian          | Female     | 82                    | 66                                    | 80.5%                   |                                       |                                            | 11.9%                                         |                                                       |
|                | Male       | 62                    | 53                                    | 85.5%                   |                                       |                                            | 16.9%                                         |                                                       |
|                | Unreported | 4                     | 3                                     | 75.0%                   |                                       |                                            | 6.4%                                          |                                                       |
|                | Total      | 148                   | 122                                   | 82.4%                   | 13.8%                                 | -20                                        |                                               |                                                       |
| Black - Non-   | Female     | 27                    | 14                                    | 51.9%                   |                                       |                                            | -16.7%                                        | 5                                                     |
| Hispanic       | Male       | 17                    | 13                                    | 76.5%                   |                                       |                                            | 7.9%                                          |                                                       |
|                | Unreported | 2                     | 1                                     | 50.0%                   |                                       |                                            |                                               |                                                       |
|                | Total      | 46                    | 28                                    | 60.9%                   | -7.7%                                 | 4                                          |                                               |                                                       |
| Filipino       | Female     | 25                    | 14                                    | 56.0%                   |                                       |                                            | -12.6%                                        | 3                                                     |
|                | Male       | 9                     | 5                                     | 55.6%                   |                                       |                                            | -13.0% a                                      |                                                       |
|                | Unreported |                       |                                       |                         |                                       |                                            |                                               |                                                       |
|                | Total      | 34                    | 19                                    | 55.9%                   | -12.7%                                | 4                                          |                                               |                                                       |

| Ethnicity        | Gender     | Program<br>Enrollment | Program<br>Course<br>Success<br>Count | Program<br>Success<br>% | Ethnicity<br>Course<br>Success<br>Gap | Ethnicity<br>Course<br>Success<br>Gap Goal | Ethnicity-<br>Gender<br>Course<br>Success Gap | Ethnicity-<br>Gender<br>Course<br>Success Gap<br>Goal |
|------------------|------------|-----------------------|---------------------------------------|-------------------------|---------------------------------------|--------------------------------------------|-----------------------------------------------|-------------------------------------------------------|
| Hispanic         | Female     | 259                   | 171                                   | 66.0%                   |                                       |                                            | -2.6%                                         |                                                       |
|                  | Male       | 203                   | 126                                   | 62.1%                   |                                       |                                            | -6.5%                                         | 13                                                    |
|                  | Unreported | 7                     | 5                                     | 71.4%                   |                                       |                                            | 2.8%                                          |                                                       |
|                  | Total      | 469                   | 302                                   | 64.4%                   | -4.2%                                 | 20                                         |                                               |                                                       |
| Multi Races      | Female     | 138                   | 90                                    | 65.2%                   |                                       |                                            | -3.4%                                         | 5                                                     |
|                  | Male       | 98                    | 70                                    | 71.4%                   |                                       |                                            | 2.8%                                          |                                                       |
|                  | Unreported | 6                     | 4                                     | 66.7%                   |                                       |                                            | -1.9%                                         |                                                       |
|                  | Total      | 242                   | 164                                   | 67.8%                   | -0.8%                                 | 2                                          |                                               |                                                       |
| Pacific Islander | Female     | 14                    | 5                                     | 35.7%                   |                                       |                                            | -32.9%                                        | 5                                                     |
|                  | Male       | 9                     | 5                                     | 55.6%                   |                                       |                                            | -13.0% <sup>a</sup>                           |                                                       |
|                  | Unreported | 1                     | 1                                     | 100.0%                  |                                       |                                            |                                               |                                                       |
|                  | Total      | 24                    | 11                                    | 45.8%                   | -22.8%                                | 5                                          |                                               |                                                       |
| White Non-       | Female     | 145                   | 110                                   | 75.9%                   |                                       |                                            | 7.3%                                          |                                                       |
| Hispanic         | Male       | 152                   | 110                                   | 72.4%                   |                                       |                                            | 3.8%                                          |                                                       |
|                  | Unreported | 8                     | 5                                     | 62.5%                   |                                       |                                            | -6.1% <sup>a</sup>                            |                                                       |
|                  | Total      | 305                   | 225                                   | 73.8%                   | 5.2%                                  |                                            |                                               |                                                       |
| Unknown          | Female     | 17                    | 11                                    | 64.7%                   |                                       |                                            | -3.9%                                         | 1                                                     |
|                  | Male       | 15                    | 10                                    | 66.7%                   |                                       |                                            | -1.9%                                         |                                                       |
|                  | Unreported | 5                     | 3                                     | 60.0%                   |                                       |                                            | -8.6% <sup>a</sup>                            |                                                       |
|                  | Total      | 37                    | 24                                    | 64.9%                   | -3.7%                                 | 1                                          |                                               |                                                       |