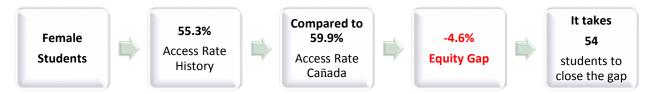

## Groups Experiencing an Equity Gap—Program Access Rates

Groups highlighted below have an equity gap of 3 percentage points or more as identified in tables 1 and 2 on pages 2-3.

Table 1. Program Access Equity Gap by Gender

| Gender     | Program<br>Unduplicated<br>Headcount | %      | College<br>Unduplicated<br>Headcount | %      | Gap   | Gender<br>Gap<br>Goal |
|------------|--------------------------------------|--------|--------------------------------------|--------|-------|-----------------------|
| Female     | 651                                  | 55.3%  | 6601                                 | 59.9%  | -4.6% | 54                    |
| Male       | 493                                  | 41.9%  | 4136                                 | 37.5%  | 4.4%  |                       |
| Unreported | 33                                   | 2.8%   | 290                                  | 2.6%   | 0.2%  |                       |
| Total      | 1177                                 | 100.0% | 11027                                | 100.0% | 0.00% |                       |