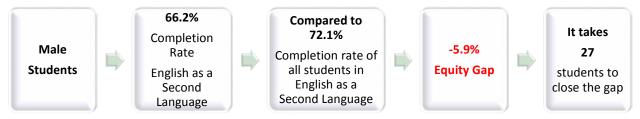

**Table 3. Program Course Success Equity Gap by Gender** 

|            |            | Course  | Course  |        | Gender |
|------------|------------|---------|---------|--------|--------|
|            | Program    | Success | Success | Gender | Gap    |
| Gender     | Enrollment | Count   | %       | Gap    | Count  |
| Female     | 1,130      | 857     | 75.80%  | 3.7%   | 1      |
| Male       | 693        | 459     | 66.20%  | -5.9%  | 27     |
| Unreported | 20         | 13      | 65.00%  | -7.1%  | 1      |
| Total      | 1,843      | 1,329   | 72.10%  |        |        |