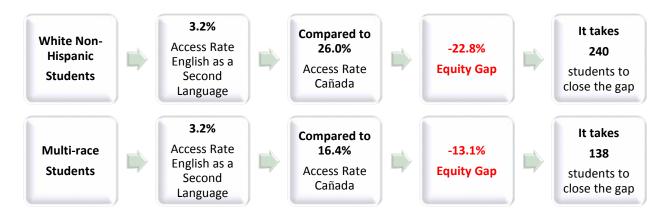

Table 2. Program Access Equity Gap by Ethnicity and Gender

| Ethnicity                    | Gender     | Program<br>Enrollment | Program<br>% | College<br>Enrollment | College<br>% | Ethnicity<br>Gap | Ethnicity<br>Gap<br>Goal | Ethnicity-<br>Gender<br>Gap | Ethnicity-<br>Gender<br>Gap<br>Goal |
|------------------------------|------------|-----------------------|--------------|-----------------------|--------------|------------------|--------------------------|-----------------------------|-------------------------------------|
| American                     | Female     |                       |              |                       |              |                  |                          |                             |                                     |
| Indian/<br>Alaskan<br>Native | Male       |                       |              |                       |              |                  |                          |                             |                                     |
|                              | Unreported |                       |              |                       |              |                  |                          |                             |                                     |
| ivative                      | Total      |                       |              |                       |              |                  |                          |                             |                                     |
| Asian                        | Female     | 60                    | 5.7%         | 890                   | 8.3%         |                  |                          | -2.6%                       |                                     |
|                              | Male       | 61                    | 5.8%         | 672                   | 6.3%         |                  |                          | -0.5%                       | 1                                   |
|                              | Unreported | 2                     | 0.2%         | 49                    |              |                  |                          |                             |                                     |
|                              | Total      | 123                   | 11.7%        | 1611                  | 14.6%        | -2.9%            |                          |                             |                                     |
| Black -                      | Female     | 1                     | 0.1%         | 187                   | 1.7%         |                  |                          | -1.6%                       | -1                                  |
| Non-                         | Male       | 3                     | 0.3%         | 133                   | 1.2%         |                  |                          | -1.0%                       | 1                                   |
| Hispanic                     | Unreported |                       |              | 9                     |              |                  |                          |                             |                                     |
|                              | Total      | 4                     | 0.4%         | 329                   | 3.0%         | -2.6%            |                          |                             |                                     |
| Filipino                     | Female     | 2                     | 0.2%         | 331                   | 3.1%         |                  |                          | -2.9%                       | -1                                  |
|                              | Male       |                       |              | 187                   | 1.7%         |                  |                          | -1.7%                       | -1                                  |
|                              | Unreported |                       |              | 14                    |              |                  |                          |                             |                                     |
|                              | Total      | 2                     | 0.2%         | 532                   | 4.8%         | -4.6% a          |                          |                             |                                     |
| Hispanic                     | Female     | 478                   | 45.4%        | 2165                  | 20.2%        |                  |                          | 25.2%                       |                                     |
|                              | Male       | 299                   | 28.4%        | 1299                  | 12.1%        |                  |                          | 16.3%                       |                                     |
|                              | Unreported | 7                     | 0.7%         | 52                    |              |                  |                          |                             |                                     |
|                              | Total      | 784                   | 74.5%        | 3516                  | 31.9%        | 42.6%            |                          |                             |                                     |
| Multi                        | Female     | 25                    | 2.4%         | 1129                  | 10.5%        |                  |                          | -8.1%                       | 86                                  |
| Races                        | Male       | 8                     | 0.8%         | 644                   | 6.0%         |                  |                          | -5.2% <sup>a</sup>          | -1                                  |
|                              | Unreported | 1                     | 0.1%         | 32                    |              |                  |                          |                             |                                     |
|                              | Total      | 34                    | 3.2%         | 1805                  | 16.4%        | -13.1%           | 138                      |                             |                                     |
| Pacific                      | Female     |                       |              |                       |              |                  |                          |                             |                                     |
| Islander                     | Male       |                       |              |                       |              |                  |                          |                             |                                     |
|                              | Unreported |                       |              |                       |              |                  |                          |                             |                                     |
|                              | Total      |                       |              |                       |              |                  |                          |                             |                                     |

| Ethnicity | Gender     | Program<br>Enrollment | Program<br>% | College<br>Enrollment | College<br>% | Ethnicity<br>Gap | Ethnicity<br>Gap<br>Goal | Ethnicity-<br>Gender<br>Gap | Ethnicity-<br>Gender<br>Gap<br>Goal |
|-----------|------------|-----------------------|--------------|-----------------------|--------------|------------------|--------------------------|-----------------------------|-------------------------------------|
| White     | Female     | 22                    | 2.1%         | 1728                  | 16.1%        |                  |                          | -14.0%                      | 147                                 |
| Non-      | Male       | 12                    | 1.1%         | 1064                  | 9.9%         |                  |                          | -8.8%                       | 92                                  |
| Hispanic  | Unreported |                       |              | 78                    |              |                  |                          |                             |                                     |
|           | Total      | 34                    | 3.2%         | 2870                  | 26.0%        | -22.8%           | 240                      |                             |                                     |
| Unknown   | Female     | 38                    | 3.6%         | 171                   | 1.6%         |                  |                          | 2.0%                        | -                                   |
|           | Male       | 32                    | 3.0%         | 137                   | 1.3%         |                  |                          | 1.8%                        |                                     |
|           | Unreported | 2                     | 0.2%         | 56                    |              |                  |                          |                             |                                     |
|           | Total      | 72                    | 6.8%         | 364                   | 3.3%         | 3.5%             |                          |                             |                                     |