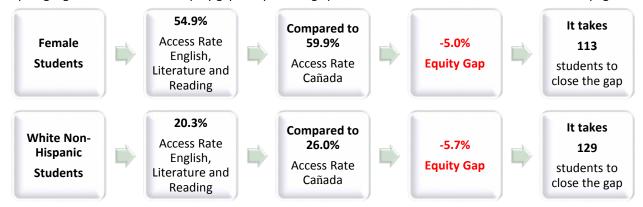

## **Groups Experiencing an Equity Gap—Program Access Rates**

Groups highlighted below have an equity gap of 3 percentage points or more as identified in tables 1 and 2 on pages 2-3.

Table 1. Program Access Equity Gap by Gender

| Gender     | Program<br>Unduplicated<br>Headcount | %     | College<br>Unduplicated<br>Headcount | %      | Gap   | Gender<br>Gap<br>Goal |
|------------|--------------------------------------|-------|--------------------------------------|--------|-------|-----------------------|
| Female     | 1232                                 | 54.9% | 6601                                 | 59.9%  | -5.0% | 113                   |
| Male       | 962                                  | 42.8% | 4136                                 | 37.5%  | 5.3%  |                       |
| Unreported | 52                                   | 2.3%  | 290                                  | 2.6%   | -0.3% |                       |
| Total      | 2246                                 | 100%  | 11027                                | 100.0% | 0.00% |                       |

| Ethnicity | Gender     | Program<br>Enrollment | Program<br>% | College<br>Enrollment | College<br>% | Ethnicity<br>Gap | Ethnicity<br>Gap<br>Goal | Ethnicity-<br>Gender<br>Gap | Ethnicity-<br>Gender<br>Gap<br>Goal |
|-----------|------------|-----------------------|--------------|-----------------------|--------------|------------------|--------------------------|-----------------------------|-------------------------------------|
| White     | Female     | 224                   | 10.0%        | 1728                  | 16.1%        |                  |                          | -6.1%                       | 137                                 |
| Non-      | Male       | 225                   | 10.0%        | 1064                  | 9.9%         |                  |                          | 0.1%                        |                                     |
| Hispanic  | Unreported | 7                     | 0.3%         | 78                    |              |                  |                          |                             |                                     |
|           | Total      | 456                   | 20.3%        | 2870                  | 26.0%        | -5.7%            | 129                      |                             |                                     |
| Unknown   | Female     | 23                    | 1.0%         | 171                   | 1.6%         |                  |                          | -0.6%                       |                                     |
|           | Male       | 20                    | 0.9%         | 137                   | 1.3%         |                  |                          | -0.4%                       |                                     |
|           | Unreported | 8                     | 0.4%         | 56                    |              |                  |                          |                             |                                     |
|           | Total      | 51                    | 2.3%         | 364                   | 3.3%         | -1.0%            |                          |                             |                                     |