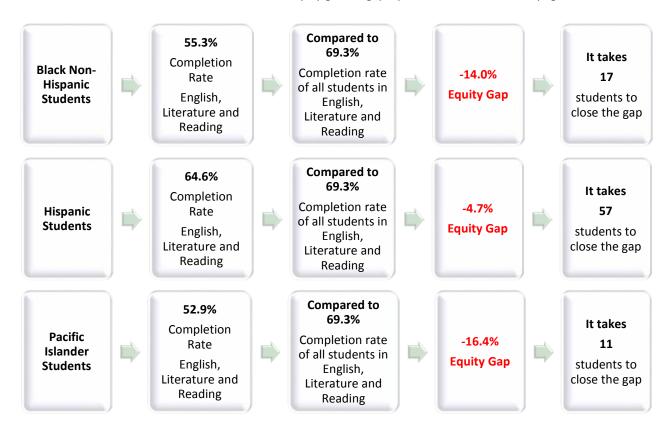

## Groups Experiencing an Equity Gap—Program Course Completion Rates

Groups highlighted below have an equity gap of 3 percentage points or more as identified in tables 3 and 4 on pages 3-4. For more details on numbers of students and ethnicity by gender gaps, please refer to table 4 on page 3.

Table 4. Program Course Success Equity Gap by Ethnicity and Gender

| Ethnicity      | Gender     | Program<br>Enrollment | Program<br>Course<br>Success<br>Count | Program<br>Success<br>% | Ethnicity<br>Course<br>Success<br>Gap | Ethnicity<br>Course<br>Success<br>Gap Goal | Ethnicity-<br>Gender<br>Course<br>Success Gap | Ethnicity-<br>Gender<br>Course<br>Success Gap<br>Goal |
|----------------|------------|-----------------------|---------------------------------------|-------------------------|---------------------------------------|--------------------------------------------|-----------------------------------------------|-------------------------------------------------------|
| American       | Female     | 1                     | 1                                     | 100.0%                  |                                       |                                            | 30.7%                                         |                                                       |
| Indian/Alaskan | Male       | 3                     | 2                                     | 66.7%                   |                                       |                                            | -2.6%                                         |                                                       |
| Native         | Unreported | 2                     | 1                                     | 50.0%                   |                                       |                                            | -19.3% <sup>a</sup>                           | 1                                                     |
|                | Total      | 6                     | 4                                     | 66.7%                   | -2.6%                                 |                                            |                                               |                                                       |
| Asian          | Female     | 143                   | 114                                   | 79.7%                   |                                       |                                            | 10.4%                                         |                                                       |
|                | Male       | 149                   | 128                                   | 85.9%                   |                                       |                                            | 16.6%                                         |                                                       |
|                | Unreported | 6                     | 4                                     | 66.7%                   |                                       |                                            | -2.6%                                         |                                                       |
|                | Total      | 298                   | 246                                   | 82.6%                   | 13.3%                                 |                                            |                                               |                                                       |
| Black - Non-   | Female     | 53                    | 29                                    | 54.7%                   |                                       |                                            | -14.6%                                        | 8                                                     |
| Hispanic       | Male       | 58                    | 30                                    | 51.7%                   |                                       |                                            | -17.6%                                        | 10                                                    |
|                | Unreported | 12                    | 9                                     | 75.0%                   |                                       |                                            | 5.7%                                          |                                                       |
|                | Total      | 123                   | 68                                    | 55.3%                   | -14.0%                                | 17                                         |                                               |                                                       |
| Filipino       | Female     | 61                    | 41                                    | 67.2%                   |                                       |                                            | -2.1%                                         |                                                       |
|                | Male       | 29                    | 22                                    | 75.9%                   |                                       |                                            | 6.6%                                          |                                                       |
|                | Unreported | 3                     | 2                                     | 66.7%                   |                                       |                                            | -2.6%                                         |                                                       |
|                | Total      | 93                    | 65                                    | 69.9%                   | 0.6%                                  |                                            |                                               |                                                       |

| Ethnicity        | Gender     | Program<br>Enrollment | Program<br>Course<br>Success<br>Count | Program<br>Success<br>% | Ethnicity<br>Course<br>Success<br>Gap | Ethnicity<br>Course<br>Success<br>Gap Goal | Ethnicity-<br>Gender<br>Course<br>Success Gap | Ethnicity-<br>Gender<br>Course<br>Success Gap<br>Goal |
|------------------|------------|-----------------------|---------------------------------------|-------------------------|---------------------------------------|--------------------------------------------|-----------------------------------------------|-------------------------------------------------------|
| Hispanic         | Female     | 677                   | 461                                   | 68.1%                   |                                       |                                            | -1.2%                                         |                                                       |
|                  | Male       | 515                   | 315                                   | 61.2%                   |                                       |                                            | -8.1%                                         | 42                                                    |
|                  | Unreported | 30                    | 14                                    | 46.7%                   |                                       |                                            | -22.6%                                        | 7                                                     |
|                  | Total      | 1,222                 | 790                                   | 64.6%                   | -4.7%                                 | 57                                         |                                               |                                                       |
| Multi Races      | Female     | 328                   | 226                                   | 68.9%                   |                                       |                                            | -0.4%                                         |                                                       |
|                  | Male       | 206                   | 145                                   | 70.4%                   |                                       |                                            | 1.1%                                          |                                                       |
|                  | Unreported | 13                    | 8                                     | 61.5%                   |                                       |                                            | -7.8%                                         | 1                                                     |
|                  | Total      | 547                   | 379                                   | 69.3%                   | 0.0%                                  |                                            |                                               |                                                       |
| Pacific Islander | Female     | 42                    | 20                                    | 47.6%                   |                                       |                                            | -21.7%                                        | 9                                                     |
|                  | Male       | 26                    | 15                                    | 57.7%                   |                                       |                                            | -11.6%                                        | 3                                                     |
|                  | Unreported | 2                     | 2                                     | 100.0%                  |                                       |                                            | 30.7%                                         |                                                       |
|                  | Total      | 70                    | 37                                    | 52.9%                   | -16.4%                                | 11                                         |                                               |                                                       |
| White Non-       | Female     | 284                   | 226                                   | 79.6%                   |                                       |                                            | 10.3%                                         |                                                       |
| Hispanic         | Male       | 286                   | 214                                   | 74.8%                   |                                       |                                            | 5.5%                                          |                                                       |
|                  | Unreported | 8                     | 5                                     | 62.5%                   |                                       |                                            | -6.8% <sup>a</sup>                            | -                                                     |
|                  | Total      | 578                   | 445                                   | 77.0%                   | 7.7%                                  |                                            |                                               |                                                       |
| Unknown          | Female     | 30                    | 21                                    | 70.0%                   |                                       |                                            | 0.7%                                          |                                                       |
|                  | Male       | 21                    | 15                                    | 71.4%                   |                                       |                                            | 2.1%                                          |                                                       |
|                  | Unreported | 10                    | 7                                     | 70.0%                   |                                       |                                            | 0.7%                                          |                                                       |
|                  | Total      | 61                    | 43                                    | 70.5%                   | 1.2%                                  |                                            |                                               |                                                       |