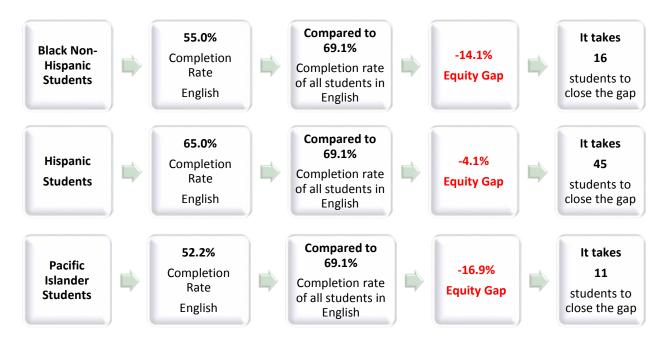

## Groups Experiencing an Equity Gap—Program Course Completion Rates

Groups highlighted below have an equity gap of 3 percentage points or more as identified in tables 3 and 4 on pages 3-4. For more details on numbers of students and ethnicity by gender gaps, please refer to table 4 on page 3.

Table 4. Program Course Success Equity Gap by Ethnicity and Gender

| Ethnicity      | Gender     | Program<br>Enrollment | Program<br>Course<br>Success<br>Count | Program<br>Success<br>% | Ethnicity<br>Course<br>Success<br>Gap | Ethnicity<br>Course<br>Success<br>Gap Goal | Ethnicity-<br>Gender<br>Course<br>Success Gap | Ethnicity-<br>Gender<br>Course<br>Success Gap<br>Goal |
|----------------|------------|-----------------------|---------------------------------------|-------------------------|---------------------------------------|--------------------------------------------|-----------------------------------------------|-------------------------------------------------------|
| American       | Female     | 1                     | 1                                     | 100.00%                 |                                       |                                            | 30.9%                                         |                                                       |
| Indian/Alaskan | Male       | 3                     | 2                                     | 66.70%                  |                                       |                                            | -2.4%                                         |                                                       |
| Native         | Unreported | 2                     | 1                                     | 50.00%                  |                                       |                                            | -19.1% <sup>a</sup>                           |                                                       |
|                | Total      | 6                     | 4                                     | 66.70%                  | -2.4%                                 |                                            |                                               |                                                       |
| Asian          | Female     | 136                   | 107                                   | 78.70%                  |                                       |                                            | 9.6%                                          |                                                       |
|                | Male       | 139                   | 118                                   | 84.90%                  |                                       |                                            | 15.8%                                         |                                                       |
|                | Unreported | 5                     | 3                                     | 60.00%                  |                                       |                                            | -9.1% a                                       |                                                       |
|                | Total      | 280                   | 228                                   | 81.40%                  | 12.3%                                 |                                            |                                               |                                                       |
| Black - Non-   | Female     | 49                    | 26                                    | 53.10%                  |                                       |                                            | -16.0%                                        | 8                                                     |
| Hispanic       | Male       | 51                    | 27                                    | 52.90%                  |                                       |                                            | -16.2%                                        | 8                                                     |
|                | Unreported | 11                    | 8                                     | 72.70%                  |                                       |                                            | 3.6%                                          |                                                       |
|                | Total      | 111                   | 61                                    | 55.00%                  | -14.1%                                | 16                                         |                                               |                                                       |
| Filipino       | Female     | 54                    | 35                                    | 64.80%                  |                                       |                                            | -4.3%                                         | 2                                                     |
|                | Male       | 27                    | 20                                    | 74.10%                  |                                       |                                            | 5.0%                                          |                                                       |
|                | Unreported | 3                     | 2                                     | 66.70%                  |                                       |                                            | -2.4%                                         |                                                       |
|                | Total      | 84                    | 57                                    | 67.90%                  | -1.2%                                 |                                            |                                               |                                                       |

| Ethnicity        | Gender     | Program<br>Enrollment | Program<br>Course<br>Success<br>Count | Program<br>Success<br>% | Ethnicity<br>Course<br>Success<br>Gap | Ethnicity<br>Course<br>Success<br>Gap Goal | Ethnicity-<br>Gender<br>Course<br>Success Gap | Ethnicity-<br>Gender<br>Course<br>Success Gap<br>Goal |
|------------------|------------|-----------------------|---------------------------------------|-------------------------|---------------------------------------|--------------------------------------------|-----------------------------------------------|-------------------------------------------------------|
| Hispanic         | Female     | 615                   | 422                                   | 68.60%                  |                                       |                                            | -0.5%                                         |                                                       |
|                  | Male       | 466                   | 284                                   | 60.90%                  |                                       |                                            | -8.2%                                         | 38                                                    |
|                  | Unreported | 26                    | 13                                    | 50.00%                  |                                       |                                            | -19.1%                                        | 5                                                     |
|                  | Total      | 1,107                 | 719                                   | 65.00%                  | -4.1%                                 | 45                                         |                                               |                                                       |
| Multi Races      | Female     | 298                   | 204                                   | 68.50%                  |                                       |                                            | -0.6%                                         |                                                       |
|                  | Male       | 191                   | 136                                   | 71.20%                  |                                       |                                            | 2.1%                                          |                                                       |
|                  | Unreported | 13                    | 8                                     | 61.50%                  |                                       |                                            | -7.6%                                         | 1                                                     |
|                  | Total      | 502                   | 348                                   | 69.30%                  | 0.2%                                  |                                            |                                               |                                                       |
| Pacific Islander | Female     | 40                    | 19                                    | 47.50%                  |                                       |                                            | -21.6%                                        | 9                                                     |
|                  | Male       | 25                    | 14                                    | 56.00%                  |                                       |                                            | -13.1%                                        | 3                                                     |
|                  | Unreported | 2                     | 2                                     | 100.00%                 |                                       |                                            |                                               |                                                       |
|                  | Total      | 67                    | 35                                    | 52.20%                  | -16.9%                                | 11                                         |                                               |                                                       |
| White Non-       | Female     | 263                   | 206                                   | 78.30%                  |                                       |                                            | 9.2%                                          |                                                       |
| Hispanic         | Male       | 260                   | 195                                   | 75.00%                  |                                       |                                            | 5.9%                                          |                                                       |
|                  | Unreported | 8                     | 5                                     | 62.50%                  |                                       |                                            | -6.6% <sup>a</sup>                            |                                                       |
|                  | Total      | 531                   | 406                                   | 76.50%                  | 7.4%                                  |                                            |                                               |                                                       |
| Unknown          | Female     | 29                    | 20                                    | 69.00%                  |                                       |                                            | -0.1%                                         |                                                       |
|                  | Male       | 18                    | 12                                    | 66.70%                  |                                       |                                            | -2.4%                                         |                                                       |
|                  | Unreported | 7                     | 4                                     | 57.10%                  |                                       |                                            | -12.0% <sup>a</sup>                           |                                                       |
|                  | Total      | 54                    | 36                                    | 66.70%                  | -2.4%                                 |                                            |                                               |                                                       |