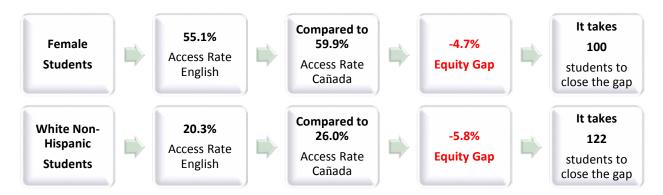

## Groups Experiencing an Equity Gap—Program Access Rates

Groups highlighted below have an equity gap of 3 percentage points or more as identified in tables 1 and 2 on pages 2-3.

Table 1. Program Access Equity Gap by Gender

| Gender     | Program Unduplicated Headcount | %      | College<br>Unduplicated<br>Headcount | %      | Gap   | Gender<br>Gap<br>Goal |
|------------|--------------------------------|--------|--------------------------------------|--------|-------|-----------------------|
|            |                                | , -    |                                      |        | •     |                       |
| Female     | 1162                           | 55.1%  | 6601                                 | 59.9%  | -4.7% | 100                   |
| Male       | 897                            | 42.6%  | 4136                                 | 37.5%  | 5.0%  |                       |
| Unreported | 49                             | 2.3%   | 290                                  | 2.6%   | -0.3% |                       |
| Total      | 2108                           | 100.0% | 11027                                | 100.0% | 0.00% |                       |

| Ethnicity | Gender     | Program<br>Enrollment | Program<br>% | College<br>Enrollment | College<br>% | Ethnicity<br>Gap | Ethnicity<br>Gap<br>Goal | Ethnicity-<br>Gender<br>Gap | Ethnicity-<br>Gender<br>Gap<br>Goal |
|-----------|------------|-----------------------|--------------|-----------------------|--------------|------------------|--------------------------|-----------------------------|-------------------------------------|
| White     | Female     | 213                   | 10.1%        | 1728                  | 16.1%        |                  |                          | -6.0%                       | 126                                 |
| Non-      | Male       | 207                   | 9.8%         | 1064                  | 9.9%         |                  |                          | -0.1%                       |                                     |
| Hispanic  | Unreported | 7                     | 0.3%         | 78                    |              |                  |                          |                             |                                     |
|           | Total      | 427                   | 20.3%        | 2870                  | 26.0%        | -5.8%            | 122                      |                             |                                     |
| Unknown   | Female     | 23                    | 1.1%         | 171                   | 1.6%         |                  |                          | -0.5%                       |                                     |
|           | Male       | 19                    | 0.9%         | 137                   | 1.3%         |                  |                          | -0.4%                       |                                     |
|           | Unreported | 6                     | 0.3%         | 56                    |              |                  |                          |                             |                                     |
|           | Total      | 48                    | 2.3%         | 364                   | 3.3%         | -1.0%            |                          |                             |                                     |