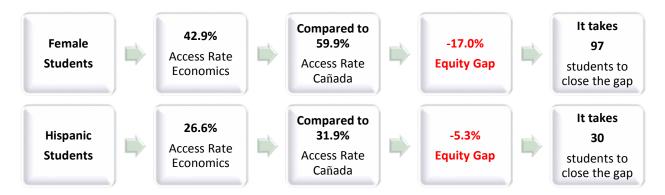

## Groups Experiencing an Equity Gap—Program Access Rates

Groups highlighted below have an equity gap of 3 percentage points or more as identified in tables 1 and 2 on pages 2-3.

Table 1. Program Access Equity Gap by Gender

| Gender     | Program<br>Unduplicated<br>Headcount | %     | College<br>Unduplicated<br>Headcount | %      | Gap    | Gender<br>Gap<br>Goal |
|------------|--------------------------------------|-------|--------------------------------------|--------|--------|-----------------------|
| Female     | 245                                  | 42.9% | 6601                                 | 59.9%  | -17.0% | 97                    |
| Male       | 320                                  | 56.0% | 4136                                 | 37.5%  | 18.5%  |                       |
| Unreported | 6                                    | 1.1%  | 290                                  | 2.6%   | -1.6%  |                       |
| Total      | 571                                  | 100%  | 11027                                | 100.0% | 0.00%  |                       |

Table 2. Program Access Equity Gap by Ethnicity and Gender

| Ethnicity         | Gender     | Program<br>Enrollment | Program<br>% | College<br>Enrollment | College<br>% | Ethnicity<br>Gap | Ethnicity<br>Gap<br>Goal | Ethnicity-<br>Gender<br>Gap | Ethnicity-<br>Gender<br>Gap<br>Goal |
|-------------------|------------|-----------------------|--------------|-----------------------|--------------|------------------|--------------------------|-----------------------------|-------------------------------------|
| American          | Female     |                       |              |                       |              |                  |                          |                             |                                     |
| Indian/           | Male       |                       |              |                       |              |                  |                          |                             |                                     |
| Alaskan<br>Native | Unreported |                       |              |                       |              |                  |                          |                             |                                     |
| ivative           | Total      |                       |              |                       |              |                  |                          |                             |                                     |
| Asian             | Female     | 46                    | 8.1%         | 890                   | 8.3%         |                  |                          | -0.2%                       |                                     |
|                   | Male       | 65                    | 11.4%        | 672                   | 6.3%         |                  |                          | 5.1%                        |                                     |
|                   | Unreported |                       |              | 49                    |              |                  |                          |                             |                                     |
|                   | Total      | 111                   | 19.4%        | 1611                  | 14.6%        | 4.8%             |                          |                             |                                     |
| Black -           | Female     | 10                    | 1.8%         | 187                   | 1.7%         |                  |                          | 0.0%                        | 1                                   |
| Non-              | Male       | 8                     | 1.4%         | 133                   | 1.2%         |                  |                          | 0.2%                        |                                     |
| Hispanic          | Unreported | 1                     | 0.2%         | 9                     |              |                  |                          |                             |                                     |
|                   | Total      | 19                    | 3.3%         | 329                   | 3.0%         | 0.3%             |                          |                             |                                     |
| Filipino          | Female     | 17                    | 3.0%         | 331                   | 3.1%         |                  |                          | -0.1%                       |                                     |
|                   | Male       | 11                    | 1.9%         | 187                   | 1.7%         |                  |                          | 0.2%                        | 1                                   |
|                   | Unreported |                       |              | 14                    |              |                  |                          |                             |                                     |
|                   | Total      | 28                    | 4.9%         | 532                   | 4.8%         | 0.1%             |                          |                             |                                     |
| Hispanic          | Female     | 72                    | 12.6%        | 2165                  | 20.2%        |                  |                          | -7.6%                       | 43                                  |
|                   | Male       | 79                    | 13.8%        | 1299                  | 12.1%        |                  |                          | 1.7%                        | -1                                  |
|                   | Unreported | 1                     | 0.2%         | 52                    |              |                  |                          |                             |                                     |
|                   | Total      | 152                   | 26.6%        | 3516                  | 31.9%        | -5.3%            | 30                       |                             |                                     |
| Multi             | Female     | 49                    | 8.6%         | 1129                  | 10.5%        |                  |                          | -1.9%                       |                                     |
| Races             | Male       | 55                    | 9.6%         | 644                   | 6.0%         |                  |                          | 3.6%                        | -1                                  |
|                   | Unreported | 2                     | 0.4%         | 32                    |              |                  |                          |                             |                                     |
|                   | Total      | 106                   | 18.6%        | 1805                  | 16.4%        | 2.2%             |                          |                             |                                     |
| Pacific           | Female     |                       |              |                       |              |                  |                          |                             |                                     |
| Islander          | Male       |                       |              |                       |              |                  |                          |                             |                                     |
|                   | Unreported |                       |              |                       |              |                  |                          |                             |                                     |
|                   | Total      |                       |              |                       |              |                  |                          |                             |                                     |