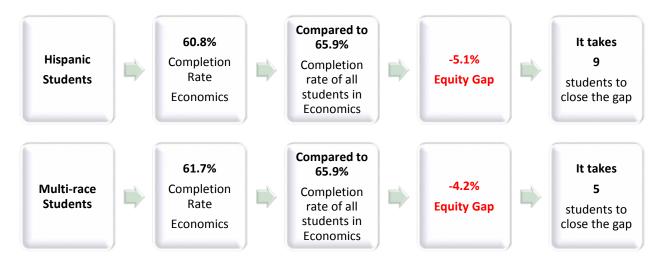

## Groups Experiencing an Equity Gap—Program Course Completion Rates

Groups highlighted below have an equity gap of 3 percentage points or more as identified in tables 3 and 4 on pages 3-4 For more details on numbers of students and ethnicity by gender gaps, please refer to table 4 on page 3.

| Ethnicity        | Gender     | Program<br>Enrollment | Program<br>Course<br>Success<br>Count | Program<br>Success<br>% | Ethnicity<br>Course<br>Success<br>Gap | Ethnicity<br>Course<br>Success<br>Gap Goal | Ethnicity-<br>Gender<br>Course<br>Success Gap | Ethnicity-<br>Gender<br>Course<br>Success Gap<br>Goal |
|------------------|------------|-----------------------|---------------------------------------|-------------------------|---------------------------------------|--------------------------------------------|-----------------------------------------------|-------------------------------------------------------|
| Hispanic         | Female     | 89                    | 52                                    | 58.4%                   |                                       |                                            | -7.5%                                         | 7                                                     |
|                  | Male       | 91                    | 57                                    | 62.6%                   |                                       |                                            | -3.3%                                         | 3                                                     |
|                  | Unreported | 1                     | 1                                     | 100.0%                  |                                       |                                            | 34.1%                                         |                                                       |
|                  | Total      | 181                   | 110                                   | 60.8%                   | -5.1%                                 | 9                                          |                                               |                                                       |
| Multi Races      | Female     | 58                    | 38                                    | 65.5%                   |                                       |                                            | -0.4%                                         |                                                       |
|                  | Male       | 60                    | 35                                    | 58.3%                   |                                       |                                            | -7.6%                                         | 5                                                     |
|                  | Unreported | 2                     | 1                                     | 50.0%                   |                                       |                                            | -15.9% <sup>a</sup>                           |                                                       |
|                  | Total      | 120                   | 74                                    | 61.7%                   | -4.2%                                 | 5                                          |                                               |                                                       |
| Pacific Islander | Female     | 4                     | 1                                     | 25.0%                   |                                       |                                            | -40.9% <sup>a</sup>                           | 1                                                     |
|                  | Male       | 4                     | 1                                     | 25.0%                   |                                       |                                            | -40.9% a                                      |                                                       |
|                  | Unreported |                       |                                       |                         |                                       |                                            |                                               |                                                       |
|                  | Total      | 8                     | 2                                     | 25.0%                   | -40.9% a                              |                                            |                                               |                                                       |
| White Non-       | Female     | 56                    | 36                                    | 64.3%                   |                                       |                                            | -1.6%                                         |                                                       |
| Hispanic         | Male       | 120                   | 82                                    | 68.3%                   |                                       |                                            | 2.4%                                          |                                                       |
|                  | Unreported | 1                     |                                       |                         |                                       |                                            | -65.9°                                        |                                                       |
|                  | Total      | 177                   | 118                                   | 66.7%                   | 0.8%                                  |                                            |                                               |                                                       |
| Unknown          | Female     | 5                     | 4                                     | 80.0%                   |                                       |                                            | 14.1%                                         |                                                       |
|                  | Male       | 4                     | 4                                     | 100.0%                  |                                       |                                            | 34.1%                                         |                                                       |
|                  | Unreported |                       |                                       |                         |                                       |                                            |                                               |                                                       |
|                  | Total      | 9                     | 8                                     | 88.9%                   | 23.0%                                 |                                            |                                               |                                                       |