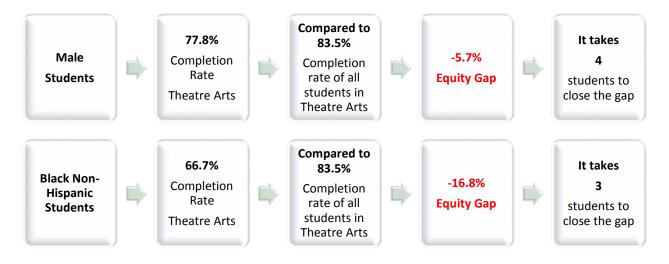

### Groups Experiencing an Equity Gap—Program Course Completion Rates

Groups highlighted below have an equity gap of 3 percentage points or more as identified in tables 3 and 4 on pages 3-4 For more details on numbers of students and ethnicity by gender gaps, please refer to table 4 on page 3.

## Table 3. Program Course Success Equity Gap by Gender

|            |            | Course  | Course  |        | Gender |
|------------|------------|---------|---------|--------|--------|
|            | Program    | Success | Success | Gender | Gap    |
| Gender     | Enrollment | Count   | %       | Gap    | Count  |
| Female     | 129        | 112     | 86.80%  | 3.3%   |        |
| Male       | 99         | 77      | 77.80%  | -5.7%  | 4      |
| Unreported | 9          | 9       | 100.00% | 16.5%  |        |
| Total      | 237        | 198     | 83.50%  |        |        |

# Table 4. Program Course Success Equity Gap by Ethnicity and Gender

|                |            | Program    | Program<br>Course<br>Success | Program<br>Success | Ethnicity<br>Course<br>Success | Ethnicity<br>Course<br>Success<br>Gap Goal | Ethnicity-<br>Gender<br>Course | Ethnicity-<br>Gender<br>Course<br>Success Gap |
|----------------|------------|------------|------------------------------|--------------------|--------------------------------|--------------------------------------------|--------------------------------|-----------------------------------------------|
| Ethnicity      | Gender     | Enrollment | Count                        | %                  | Gap                            | Gap Goai                                   | Success Gap                    | Goal                                          |
| American       | Female     |            |                              | -                  |                                |                                            |                                |                                               |
| Indian/Alaskan | Male       |            |                              |                    |                                |                                            |                                |                                               |
| Native         | Unreported |            |                              |                    |                                |                                            |                                |                                               |
|                | Total      |            |                              |                    |                                |                                            |                                |                                               |
| Asian          | Female     | 13         | 11                           | 84.6%              |                                |                                            | 1.1%                           |                                               |
|                | Male       | 14         | 13                           | 92.9%              |                                |                                            | 9.4%                           |                                               |
|                | Unreported |            |                              |                    |                                |                                            |                                |                                               |
|                | Total      | 27         | 24                           | 88.9%              | 5.4%                           |                                            |                                |                                               |
| Black - Non-   | Female     | 6          | 5                            | 83.3%              |                                |                                            | -0.2%                          |                                               |
| Hispanic       | Male       | 11         | 6                            | 54.5%              |                                |                                            | -29.0%                         | 3                                             |
|                | Unreported | 1          | 1                            | 100.0%             |                                |                                            | 16.5%                          |                                               |
|                | Total      | 18         | 12                           | 66.7%              | -16.8%                         | 3                                          |                                |                                               |
| Filipino       | Female     | 3          | 2                            | 66.7%              |                                |                                            | -16.8% <sup>a</sup>            |                                               |
|                | Male       | 4          | 4                            | 100.0%             |                                |                                            | 16.5%                          |                                               |
|                | Unreported |            |                              |                    |                                |                                            |                                |                                               |
|                | Total      | 7          | 6                            | 85.7%              | 2.2%                           |                                            |                                |                                               |