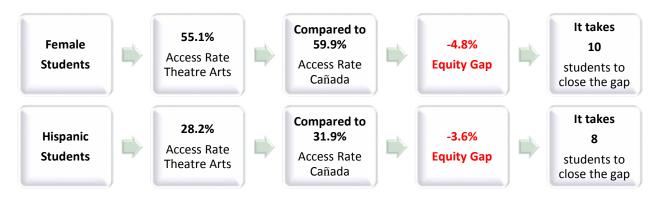

## Groups Experiencing an Equity Gap—Program Access Rates

Groups highlighted below have an equity gap of 3 percentage points or more as identified in tables 1 and 2 on pages 2-3.

|            | Program<br>Unduplicated |        | College<br>Unduplicated |        |       | Gender<br>Gap |
|------------|-------------------------|--------|-------------------------|--------|-------|---------------|
| Gender     | Headcount               | %      | Headcount               | %      | Gap   | Goal          |
| Female     | 119                     | 55.1%  | 6601                    | 59.9%  | -4.8% | 10            |
| Male       | 88                      | 40.7%  | 4136                    | 37.5%  | 3.2%  |               |
| Unreported | 9                       | 4.2%   | 290                     | 2.6%   | 1.5%  |               |
| Total      | 216                     | 100.0% | 11027                   | 100.0% | 0.00% |               |

#### Table 2. Program Access Equity Gap by Ethnicity and Gender

| Ethnicity         | Gender     | Program<br>Enrollment | Program<br>% | College<br>Enrollment | College<br>% | Ethnicity<br>Gap | Ethnicity<br>Gap<br>Goal | Ethnicity-<br>Gender<br>Gap | Ethnicity-<br>Gender<br>Gap<br>Goal |
|-------------------|------------|-----------------------|--------------|-----------------------|--------------|------------------|--------------------------|-----------------------------|-------------------------------------|
| American          | Female     |                       |              |                       |              |                  |                          |                             |                                     |
| Indian/           | Male       |                       |              |                       |              |                  |                          |                             |                                     |
| Alaskan<br>Native | Unreported |                       |              |                       |              |                  |                          |                             |                                     |
| Native            | Total      |                       |              |                       |              |                  |                          |                             |                                     |
| Asian             | Female     | 16                    | 7.4%         | 890                   | 8.3%         |                  |                          | -0.9%                       |                                     |
|                   | Male       | 13                    | 6.0%         | 672                   | 6.3%         |                  |                          | -0.2%                       |                                     |
|                   | Unreported | 1                     | 0.5%         | 49                    |              |                  |                          |                             |                                     |
|                   | Total      | 30                    | 13.9%        | 1611                  | 14.6%        | -0.7%            |                          |                             |                                     |
| Black -           | Female     | 4                     | 1.9%         | 187                   | 1.7%         |                  |                          | 0.1%                        |                                     |
| Non-              | Male       | 11                    | 5.1%         | 133                   | 1.2%         |                  |                          | 3.9%                        |                                     |
| Hispanic          | Unreported | 1                     | 0.5%         | 9                     |              |                  |                          |                             |                                     |
|                   | Total      | 16                    | 7.4%         | 329                   | 3.0%         | 4.4%             |                          |                             |                                     |
| Filipino          | Female     | 3                     | 1.4%         | 331                   | 3.1%         |                  |                          | -1.7%                       |                                     |
|                   | Male       | 4                     | 1.9%         | 187                   | 1.7%         |                  |                          | 0.1%                        |                                     |
|                   | Unreported |                       |              | 14                    |              |                  |                          |                             |                                     |
|                   | Total      | 7                     | 3.2%         | 532                   | 4.8%         | -1.6%            |                          |                             |                                     |
| Hispanic          | Female     | 41                    | 19.0%        | 2165                  | 20.2%        |                  |                          | -1.2%                       |                                     |
|                   | Male       | 20                    | 9.3%         | 1299                  | 12.1%        |                  |                          | -2.8%                       |                                     |
|                   | Unreported |                       |              | 52                    |              |                  |                          |                             |                                     |
|                   | Total      | 61                    | 28.2%        | 3516                  | 31.9%        | -3.6%            | 8                        |                             |                                     |
| Multi             | Female     | 22                    | 10.2%        | 1129                  | 10.5%        |                  |                          | -0.3%                       |                                     |
| Races             | Male       | 15                    | 6.9%         | 644                   | 6.0%         |                  |                          | 0.9%                        |                                     |
|                   | Unreported | 3                     | 1.4%         | 32                    |              |                  |                          |                             |                                     |
|                   | Total      | 40                    | 18.5%        | 1805                  | 16.4%        | 2.1%             |                          |                             |                                     |
| Pacific           | Female     |                       |              |                       |              |                  |                          |                             |                                     |
| Islander          | Male       |                       |              |                       |              |                  |                          |                             |                                     |
|                   | Unreported |                       |              |                       |              |                  |                          |                             |                                     |
|                   | Total      |                       |              |                       |              |                  |                          |                             |                                     |