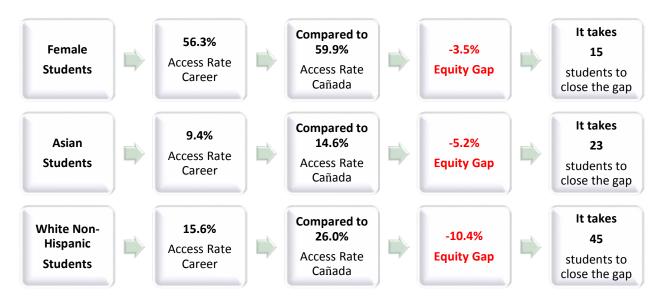

## Groups Experiencing an Equity Gap—Program Access Rates

Groups highlighted below have an equity gap of 3 percentage points or more as identified in tables 1 and 2 on pages 2-3.

Table 1. Program Access Equity Gap by Gender

|            | Program<br>Unduplicated |       | College<br>Unduplicated |        |       | Gender<br>Gap |
|------------|-------------------------|-------|-------------------------|--------|-------|---------------|
| Gender     | Headcount               | %     | Headcount               | %      | Gap   | Goal          |
| Female     | 245                     | 56.3% | 6601                    | 59.9%  | -3.5% | 15            |
| Male       | 183                     | 42.1% | 4136                    | 37.5%  | 4.6%  |               |
| Unreported | 7                       | 1.6%  | 290                     | 2.6%   | -1.0% |               |
| Total      | 435                     | 100%  | 11027                   | 100.0% | 0.00% |               |

Table 2. Program Access Equity Gap by Ethnicity and Gender

| Ethnicity | Gender     | Program<br>Enrollment | Program<br>% | College<br>Enrollment | College<br>% | Ethnicity<br>Gap | Ethnicity<br>Gap<br>Goal | Ethnicity-<br>Gender<br>Gap | Ethnicity-<br>Gender<br>Gap<br>Goal |
|-----------|------------|-----------------------|--------------|-----------------------|--------------|------------------|--------------------------|-----------------------------|-------------------------------------|
| American  | Female     |                       |              |                       |              |                  |                          |                             |                                     |
| Indian/   | Male       |                       |              |                       |              |                  |                          |                             |                                     |
| Alaskan   | Unreported |                       |              |                       |              |                  |                          |                             |                                     |
| Native    | Total      |                       |              |                       |              |                  |                          |                             |                                     |
| Asian     | Female     | 24                    | 5.5%         | 890                   | 8.3%         |                  |                          | -2.8%                       |                                     |
|           | Male       | 14                    | 3.2%         | 672                   | 6.3%         |                  |                          | -3.0%                       | 13                                  |
|           | Unreported | 3                     | 0.7%         | 49                    |              |                  |                          |                             |                                     |
|           | Total      | 41                    | 9.4%         | 1611                  | 14.6%        | -5.2%            | 22                       |                             |                                     |
| Black -   | Female     | 10                    | 2.3%         | 187                   | 1.7%         |                  |                          | 0.6%                        |                                     |
| Non-      | Male       | 5                     | 1.1%         | 133                   | 1.2%         |                  |                          | -0.1%                       | -                                   |
| Hispanic  | Unreported |                       |              | 9                     |              |                  |                          |                             |                                     |
|           | Total      | 15                    | 3.4%         | 329                   | 3.0%         | 0.5%             |                          |                             |                                     |
| Filipino  | Female     | 11                    | 2.5%         | 331                   | 3.1%         |                  |                          | -0.6%                       |                                     |
|           | Male       | 3                     | 0.7%         | 187                   | 1.7%         |                  |                          | -1.1%                       | -                                   |
|           | Unreported |                       |              | 14                    |              |                  |                          |                             |                                     |
|           | Total      | 14                    | 3.2%         | 532                   | 4.8%         | -1.6%            |                          |                             |                                     |
| Hispanic  | Female     | 110                   | 25.3%        | 2165                  | 20.2%        |                  |                          | 5.1%                        |                                     |
|           | Male       | 98                    | 22.5%        | 1299                  | 12.1%        |                  |                          | 10.4%                       | -                                   |
|           | Unreported | 1                     | 0.2%         | 52                    |              |                  |                          |                             |                                     |
|           | Total      | 209                   | 48.0%        | 3516                  | 31.9%        | 16.2%            |                          |                             |                                     |
| Multi     | Female     | 49                    | 11.3%        | 1129                  | 10.5%        |                  |                          | 0.7%                        |                                     |
| Races     | Male       | 27                    | 6.2%         | 644                   | 6.0%         |                  |                          | 0.2%                        | -                                   |
|           | Unreported | 1                     | 0.2%         | 32                    |              |                  |                          |                             |                                     |
|           | Total      | 77                    | 17.7%        | 1805                  | 16.4%        | 1.3%             |                          |                             |                                     |
| Pacific   | Female     |                       |              |                       |              |                  |                          |                             |                                     |
| Islander  | Male       |                       |              |                       |              |                  |                          |                             |                                     |
|           | Unreported |                       |              |                       |              |                  |                          |                             |                                     |
|           | Total      |                       |              |                       |              |                  |                          |                             |                                     |

| Ethnicity | Gender     | Program<br>Enrollment | Program<br>% | College<br>Enrollment | College<br>% | Ethnicity<br>Gap | Ethnicity<br>Gap<br>Goal | Ethnicity-<br>Gender<br>Gap | Ethnicity-<br>Gender<br>Gap<br>Goal |
|-----------|------------|-----------------------|--------------|-----------------------|--------------|------------------|--------------------------|-----------------------------|-------------------------------------|
| White     | Female     | 35                    | 8.0%         | 1728                  | 16.1%        |                  |                          | -8.0%                       | 35                                  |
| Non-      | Male       | 33                    | 7.6%         | 1064                  | 9.9%         |                  |                          | -2.3%                       |                                     |
| Hispanic  | Unreported |                       |              | 78                    |              |                  |                          |                             |                                     |
|           | Total      | 68                    | 15.6%        | 2870                  | 26.0%        | -10.4%           | 45                       |                             |                                     |
| Unknown   | Female     | 6                     | 1.4%         | 171                   | 1.6%         |                  |                          | -0.2%                       | -                                   |
|           | Male       | 3                     | 0.7%         | 137                   | 1.3%         |                  |                          | -0.6%                       |                                     |
|           | Unreported | 2                     | 0.5%         | 56                    |              |                  |                          |                             |                                     |
|           | Total      | 11                    | 2.5%         | 364                   | 3.3%         | -0.8%            |                          |                             |                                     |