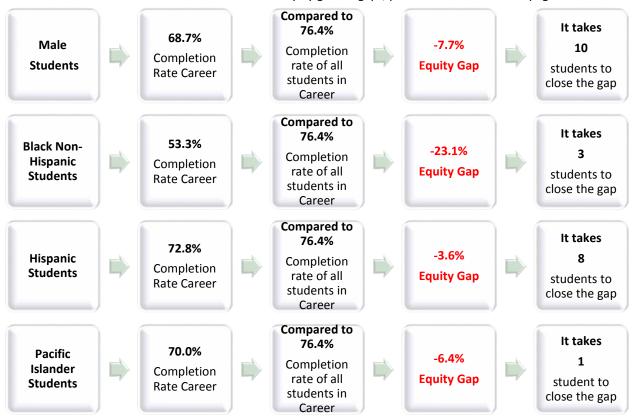

## **Groups Experiencing an Equity Gap—Program Course Completion Rates**

Groups highlighted below have an equity gap of 3 percentage points or more as identified in tables 3 and 4 on pages 3-4. For more details on numbers of students and ethnicity by gender gaps, please refer to table 4 on page 3.

**Table 3. Program Course Success Equity Gap by Gender** 

|            |            | Course  | Course  |        | Gender |
|------------|------------|---------|---------|--------|--------|
|            | Program    | Success | Success | Gender | Gap    |
| Gender     | Enrollment | Count   | %       | Gap    | Count  |
| Female     | 271        | 222     | 81.90%  | 5.5%   | 1      |
| Male       | 195        | 134     | 68.70%  | -7.7%  | 10     |
| Unreported | 8          | 6       | 75.00%  | -1.4%  |        |
| Total      | 474        | 362     | 76.40%  |        |        |

Table 4. Program Course Success Equity Gap by Ethnicity and Gender

| Ethnicity      | Gender     | Program<br>Enrollment | Program<br>Course<br>Success<br>Count | Program<br>Success<br>% | Ethnicity<br>Course<br>Success<br>Gap | Ethnicity<br>Course<br>Success<br>Gap Goal | Ethnicity-<br>Gender<br>Course<br>Success Gap | Ethnicity-<br>Gender<br>Course<br>Success Gap<br>Goal |
|----------------|------------|-----------------------|---------------------------------------|-------------------------|---------------------------------------|--------------------------------------------|-----------------------------------------------|-------------------------------------------------------|
| American       | Female     | 1                     | 1                                     | 100.0%                  |                                       |                                            | 23.6%                                         |                                                       |
| Indian/Alaskan | Male       |                       |                                       |                         |                                       |                                            |                                               |                                                       |
| Native         | Unreported | 1                     | 1                                     | 100.0%                  |                                       |                                            |                                               |                                                       |
|                | Total      | 2                     | 2                                     | 100.0%                  | 23.6%                                 |                                            |                                               |                                                       |
| Asian          | Female     | 21                    | 17                                    | 81.0%                   |                                       |                                            | 4.6%                                          |                                                       |
|                | Male       | 10                    | 8                                     | 80.0%                   |                                       |                                            | 3.6%                                          |                                                       |
|                | Unreported | 2                     | 2                                     | 100.0%                  |                                       |                                            | 23.6%                                         |                                                       |
|                | Total      | 33                    | 27                                    | 81.8%                   | 5.4%                                  |                                            |                                               |                                                       |
| Black - Non-   | Female     | 10                    | 6                                     | 60.0%                   |                                       |                                            | -16.4%                                        | 2                                                     |
| Hispanic       | Male       | 5                     | 2                                     | 40.0%                   |                                       |                                            | -36.4% <sup>a</sup>                           |                                                       |
|                | Unreported |                       |                                       |                         |                                       |                                            |                                               |                                                       |
|                | Total      | 15                    | 8                                     | 53.3%                   | -23.1%                                | 3                                          |                                               |                                                       |
| Filipino       | Female     | 11                    | 11                                    | 100.0%                  |                                       |                                            | 23.6%                                         |                                                       |
|                | Male       | 4                     | 3                                     | 75.0%                   |                                       |                                            | -1.4%                                         |                                                       |
|                | Unreported |                       |                                       |                         |                                       |                                            |                                               |                                                       |
|                | Total      | 15                    | 14                                    | 93.3%                   | 16.9%                                 |                                            |                                               |                                                       |

| Ethnicity        | Gender     | Program<br>Enrollment | Program<br>Course<br>Success<br>Count | Program<br>Success<br>% | Ethnicity<br>Course<br>Success<br>Gap | Ethnicity<br>Course<br>Success<br>Gap Goal | Ethnicity-<br>Gender<br>Course<br>Success Gap | Ethnicity-<br>Gender<br>Course<br>Success Gap<br>Goal |
|------------------|------------|-----------------------|---------------------------------------|-------------------------|---------------------------------------|--------------------------------------------|-----------------------------------------------|-------------------------------------------------------|
| Hispanic         | Female     | 126                   | 100                                   | 79.4%                   |                                       |                                            | 3.0%                                          |                                                       |
|                  | Male       | 105                   | 69                                    | 65.7%                   |                                       |                                            | -10.7%                                        | 11                                                    |
|                  | Unreported | 1                     |                                       |                         |                                       |                                            | -76.4% <sup>a</sup>                           |                                                       |
|                  | Total      | 232                   | 169                                   | 72.8%                   | -3.6%                                 | 8                                          |                                               |                                                       |
| Multi Races      | Female     | 57                    | 51                                    | 89.5%                   |                                       |                                            | 13.1%                                         |                                                       |
|                  | Male       | 29                    | 23                                    | 79.3%                   |                                       |                                            | 2.9%                                          |                                                       |
|                  | Unreported | 2                     | 2                                     | 100.0%                  |                                       |                                            | 23.6%                                         |                                                       |
|                  | Total      | 88                    | 76                                    | 86.4%                   | 10.0%                                 |                                            |                                               |                                                       |
| Pacific Islander | Female     | 5                     | 3                                     | 60.0%                   |                                       |                                            | -16.4% <sup>a</sup>                           | 1                                                     |
|                  | Male       | 4                     | 4                                     | 100.0%                  |                                       |                                            | 23.6%                                         |                                                       |
|                  | Unreported | 1                     |                                       |                         |                                       |                                            |                                               |                                                       |
|                  | Total      | 10                    | 7                                     | 70.0%                   | -6.4%                                 | 1                                          |                                               |                                                       |
| White Non-       | Female     | 35                    | 30                                    | 85.7%                   |                                       |                                            | 9.3%                                          |                                                       |
| Hispanic         | Male       | 35                    | 24                                    | 68.6%                   |                                       |                                            | -7.8%                                         | 3                                                     |
|                  | Unreported |                       |                                       |                         |                                       |                                            |                                               |                                                       |
|                  | Total      | 70                    | 54                                    | 77.1%                   | 0.7%                                  |                                            |                                               |                                                       |
| Unknown          | Female     | 5                     | 3                                     | 60.0%                   |                                       |                                            | -16.4% <sup>a</sup>                           |                                                       |
|                  | Male       | 3                     | 1                                     | 33.3%                   |                                       |                                            | -43.1% <sup>a</sup>                           |                                                       |
|                  | Unreported | 1                     | 1                                     | 100.0%                  |                                       |                                            | 23.6%                                         |                                                       |
|                  | Total      | 9                     | 5                                     | 55.6%                   | -20.8% <sup>a</sup>                   |                                            |                                               |                                                       |