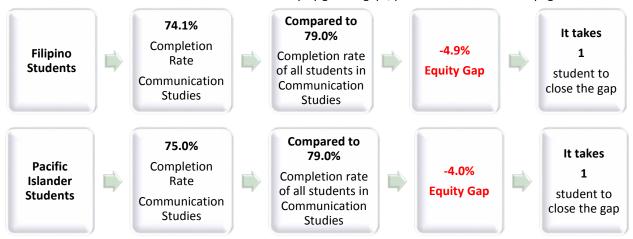

Table 4. Program Course Success Equity Gap by Ethnicity and Gender

| Ethnicity      | Gender     | Program<br>Enrollment | Program<br>Course<br>Success<br>Count | Program<br>Success<br>% | Ethnicity<br>Course<br>Success<br>Gap | Ethnicity<br>Course<br>Success<br>Gap Goal | Ethnicity-<br>Gender<br>Course<br>Success Gap | Ethnicity-<br>Gender<br>Course<br>Success Gap<br>Goal |
|----------------|------------|-----------------------|---------------------------------------|-------------------------|---------------------------------------|--------------------------------------------|-----------------------------------------------|-------------------------------------------------------|
| American       | Female     |                       |                                       |                         |                                       |                                            |                                               |                                                       |
| Indian/Alaskan | Male       | 2                     | 2                                     | 100.0%                  |                                       |                                            |                                               |                                                       |
| Native         | Unreported | 1                     | 1                                     | 100.0%                  |                                       |                                            |                                               |                                                       |
|                | Total      | 3                     | 3                                     | 100.0%                  | 21.0%                                 |                                            |                                               |                                                       |
| Asian          | Female     | 40                    | 35                                    | 87.5%                   |                                       |                                            | 8.5%                                          |                                                       |
|                | Male       | 21                    | 18                                    | 85.7%                   |                                       |                                            | 6.7%                                          |                                                       |
|                | Unreported | 1                     | 1                                     | 100.0%                  |                                       |                                            | 21.0%                                         |                                                       |
|                | Total      | 62                    | 54                                    | 87.1%                   | 8.1%                                  |                                            |                                               |                                                       |
| Black - Non-   | Female     | 15                    | 12                                    | 80.0%                   |                                       |                                            | 1.0%                                          |                                                       |
| Hispanic       | Male       | 29                    | 22                                    | 75.9%                   |                                       |                                            | -3.1%                                         | 1                                                     |
|                | Unreported | 3                     | 2                                     | 66.7%                   |                                       |                                            |                                               |                                                       |
|                | Total      | 47                    | 36                                    | 76.6%                   | -2.4%                                 |                                            |                                               |                                                       |
| Filipino       | Female     | 20                    | 14                                    | 70.0%                   |                                       |                                            | -9.0%                                         | 2                                                     |
|                | Male       | 7                     | 6                                     | 85.7%                   |                                       |                                            | 6.7%                                          |                                                       |
|                | Unreported |                       |                                       |                         |                                       |                                            |                                               |                                                       |
|                | Total      | 27                    | 20                                    | 74.1%                   | -4.9%                                 | 1                                          |                                               |                                                       |