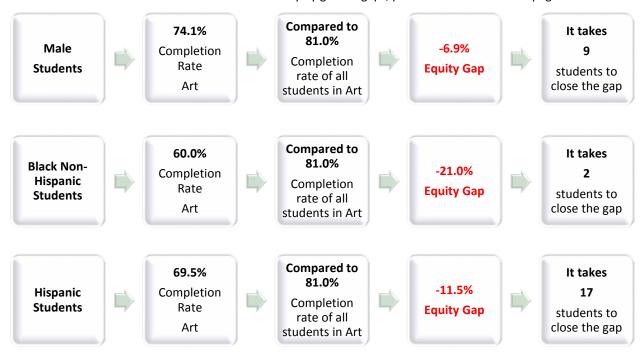

## Groups Experiencing an Equity Gap—Program Course Completion Rates

Groups highlighted below have an equity gap of 3 percentage points or more as identified in tables 3 and 4 on pages 3-4. For more details on numbers of students and ethnicity by gender gaps, please refer to table 4 on page 3.

Table 3. Program Course Success Equity Gap by Gender

|            |            | Course  | Course  |        | Gender |
|------------|------------|---------|---------|--------|--------|
|            | Program    | Success | Success | Gender | Gap    |
| Gender     | Enrollment | Count   | %       | Gap    | Count  |
| Female     | 321        | 274     | 85.40%  | 4.4%   | -      |
| Male       | 185        | 137     | 74.10%  | -6.9%  | 9      |
| Unreported | 11         | 8       | 72.70%  | -8.3%  | 1      |
| Total      | 517        | 419     | 81.00%  |        |        |

Table 4. Program Course Success Equity Gap by Ethnicity and Gender

| Ethnicity      | Gender     | Program<br>Enrollment | Program<br>Course<br>Success<br>Count | Program<br>Success<br>% | Ethnicity<br>Course<br>Success<br>Gap | Ethnicity<br>Course<br>Success<br>Gap Goal | Ethnicity-<br>Gender<br>Course<br>Success Gap | Ethnicity-<br>Gender<br>Course<br>Success Gap<br>Goal |
|----------------|------------|-----------------------|---------------------------------------|-------------------------|---------------------------------------|--------------------------------------------|-----------------------------------------------|-------------------------------------------------------|
| American       | Female     |                       |                                       |                         |                                       |                                            |                                               |                                                       |
| Indian/Alaskan | Male       |                       |                                       |                         |                                       |                                            |                                               |                                                       |
| Native         | Unreported |                       |                                       |                         |                                       |                                            |                                               |                                                       |
|                | Total      |                       |                                       |                         |                                       |                                            |                                               |                                                       |
| Asian          | Female     | 26                    | 24                                    | 92.3%                   |                                       |                                            | 11.3%                                         |                                                       |
|                | Male       | 13                    | 8                                     | 61.5%                   |                                       |                                            | -19.5%                                        | 3                                                     |
|                | Unreported | 2                     | 2                                     | 100.0%                  |                                       |                                            | 19.0%                                         |                                                       |
|                | Total      | 41                    | 34                                    | 82.9%                   | 1.9%                                  |                                            |                                               |                                                       |
| Black - Non-   | Female     | 3                     | 2                                     | 66.7%                   |                                       |                                            | -14.3% a                                      |                                                       |
| Hispanic       | Male       | 7                     | 4                                     | 57.1%                   |                                       |                                            | -23.9% a                                      |                                                       |
|                | Unreported |                       |                                       |                         |                                       |                                            |                                               |                                                       |
|                | Total      | 10                    | 6                                     | 60.0%                   | -21.0%                                | 2                                          |                                               |                                                       |
| Filipino       | Female     | 10                    | 9                                     | 90.0%                   |                                       |                                            | 9.0%                                          |                                                       |
|                | Male       | 2                     | 1                                     | 50.0%                   |                                       |                                            | -31.0% a                                      |                                                       |
|                | Unreported |                       |                                       |                         |                                       |                                            |                                               |                                                       |
|                | Total      | 12                    | 10                                    | 83.3%                   | 2.3%                                  |                                            |                                               |                                                       |

| Ethnicity        | Gender     | Program<br>Enrollment | Program<br>Course<br>Success<br>Count | Program<br>Success<br>% | Ethnicity<br>Course<br>Success<br>Gap | Ethnicity<br>Course<br>Success<br>Gap Goal | Ethnicity-<br>Gender<br>Course<br>Success Gap | Ethnicity-<br>Gender<br>Course<br>Success Gap<br>Goal |
|------------------|------------|-----------------------|---------------------------------------|-------------------------|---------------------------------------|--------------------------------------------|-----------------------------------------------|-------------------------------------------------------|
| Hispanic         | Female     | 83                    | 63                                    | 75.9%                   |                                       |                                            | -5.1%                                         | 4                                                     |
|                  | Male       | 65                    | 41                                    | 63.1%                   |                                       |                                            | -17.9%                                        | 12                                                    |
|                  | Unreported | 3                     | 1                                     | 33.3%                   |                                       |                                            | -47.7% <sup>a</sup>                           |                                                       |
|                  | Total      | 151                   | 105                                   | 69.5%                   | -11.5%                                | 17                                         |                                               |                                                       |
| Multi Races      | Female     | 52                    | 46                                    | 88.5%                   |                                       |                                            | 7.5%                                          |                                                       |
|                  | Male       | 36                    | 28                                    | 77.8%                   |                                       |                                            | -3.2%                                         | 1                                                     |
|                  | Unreported | 5                     | 4                                     | 80.0%                   |                                       |                                            | -1.0%                                         |                                                       |
|                  | Total      | 93                    | 78                                    | 83.9%                   | 2.9%                                  |                                            |                                               |                                                       |
| Pacific Islander | Female     | 2                     | 1                                     | 50.0%                   |                                       |                                            | -31.0% <sup>a</sup>                           |                                                       |
|                  | Male       | 3                     | 3                                     | 100.0%                  |                                       |                                            | 19.0%                                         |                                                       |
|                  | Unreported |                       |                                       |                         |                                       |                                            |                                               |                                                       |
|                  | Total      | 5                     | 4                                     | 80.0%                   | -1.0%                                 |                                            |                                               |                                                       |
| White Non-       | Female     | 139                   | 124                                   | 89.2%                   |                                       |                                            | 8.2%                                          |                                                       |
| Hispanic         | Male       | 53                    | 46                                    | 86.8%                   |                                       |                                            | 5.8%                                          |                                                       |
|                  | Unreported | 1                     | 1                                     | 100.0%                  |                                       |                                            | 19.0%                                         |                                                       |
|                  | Total      | 193                   | 171                                   | 88.6%                   | 7.6%                                  |                                            |                                               |                                                       |
| Unknown          | Female     | 6                     | 5                                     | 83.3%                   |                                       |                                            | 2.3%                                          |                                                       |
|                  | Male       | 6                     | 6                                     | 100.0%                  |                                       |                                            | 19.0%                                         |                                                       |
|                  | Unreported |                       |                                       |                         |                                       |                                            |                                               |                                                       |
|                  | Total      | 12                    | 11                                    | 91.7%                   | 10.7%                                 |                                            |                                               |                                                       |