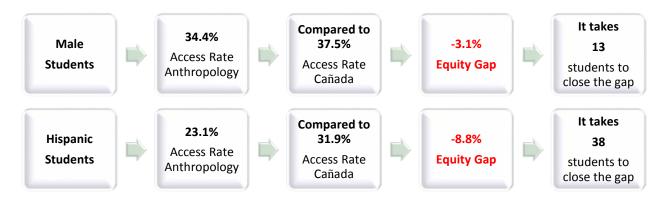

## **Groups Experiencing an Equity Gap—Program Access Rates**

Groups highlighted below have an equity gap of 3 percentage points or more as identified in tables 1 and 2 on pages 2-3.

Table 1. Program Access Equity Gap by Gender

| Gender     | Program<br>Unduplicated<br>Headcount | %     | College<br>Unduplicated<br>Headcount | %      | Gap   | Gender<br>Gap<br>Goal |
|------------|--------------------------------------|-------|--------------------------------------|--------|-------|-----------------------|
|            |                                      | 63.7% |                                      | 59.9%  | •     | Goal                  |
| Female     | 276                                  | 03.7% | 6601                                 | 59.9%  | 3.9%  |                       |
| Male       | 149                                  | 34.4% | 4136                                 | 37.5%  | -3.1% | 13                    |
| Unreported | 8                                    | 1.8%  | 290                                  | 2.6%   | -0.8% |                       |
| Total      | 433                                  | 100%  | 11027                                | 100.0% | 0.0%  |                       |

Table 2. Program Access Equity Gap by Ethnicity and Gender

| Ethnicity         | Gender     | Program<br>Enrollment | Program<br>% | College<br>Enrollment | College<br>% | Ethnicity<br>Gap | Ethnicity<br>Gap<br>Goal | Ethnicity-<br>Gender<br>Gap | Ethnicity-<br>Gender<br>Gap<br>Goal |
|-------------------|------------|-----------------------|--------------|-----------------------|--------------|------------------|--------------------------|-----------------------------|-------------------------------------|
| American          | Female     |                       |              |                       |              |                  |                          |                             |                                     |
| Indian/           | Male       |                       |              |                       |              |                  |                          |                             |                                     |
| Alaskan<br>Native | Unreported |                       |              |                       |              |                  |                          |                             |                                     |
| IVALIVE           | Total      |                       |              |                       |              |                  |                          |                             |                                     |
| Asian             | Female     | 37                    | 8.5%         | 890                   | 8.3%         |                  |                          | 0.3%                        |                                     |
|                   | Male       | 27                    | 6.2%         | 672                   | 6.3%         |                  |                          | 0.0%                        |                                     |
|                   | Unreported | 2                     | 0.5%         | 49                    |              |                  |                          |                             |                                     |
|                   | Total      | 66                    | 15.2%        | 1611                  | 14.6%        | 0.6%             |                          |                             |                                     |
| Black -           | Female     | 7                     | 1.6%         | 187                   | 1.7%         |                  |                          | -0.1%                       |                                     |
| Non-              | Male       | 6                     | 1.4%         | 133                   | 1.2%         |                  |                          | 0.1%                        |                                     |
| Hispanic          | Unreported |                       |              | 9                     |              |                  |                          |                             |                                     |
|                   | Total      | 13                    | 3.0%         | 329                   | 3.0%         | 0.0%             | 1                        |                             |                                     |
| Filipino          | Female     | 17                    | 3.9%         | 331                   | 3.1%         |                  |                          | 0.8%                        |                                     |
|                   | Male       | 3                     | 0.7%         | 187                   | 1.7%         |                  |                          | -1.0%                       |                                     |
|                   | Unreported |                       |              | 14                    |              |                  |                          |                             |                                     |
|                   | Total      | 20                    | 4.6%         | 532                   | 4.8%         | -0.2%            | 1                        |                             |                                     |
| Hispanic          | Female     | 63                    | 14.5%        | 2165                  | 20.2%        |                  |                          | -5.6%                       | 24                                  |
|                   | Male       | 36                    | 8.3%         | 1299                  | 12.1%        |                  |                          | -3.8%                       | 16                                  |
|                   | Unreported | 1                     | 0.2%         | 52                    |              |                  |                          |                             |                                     |
|                   | Total      | 100                   | 23.1%        | 3516                  | 31.9%        | -8.8%            | 38                       |                             |                                     |
| Multi             | Female     | 62                    | 14.3%        | 1129                  | 10.5%        |                  |                          | 3.8%                        |                                     |
| Races             | Male       | 27                    | 6.2%         | 644                   | 6.0%         |                  |                          | 0.2%                        |                                     |
|                   | Unreported | 1                     | 0.2%         | 32                    |              |                  |                          |                             |                                     |
|                   | Total      | 90                    | 20.8%        | 1805                  | 16.4%        | 4.4%             |                          |                             |                                     |
| Pacific           | Female     |                       |              | _                     |              |                  |                          |                             |                                     |
| Islander          | Male       |                       |              |                       |              |                  |                          |                             |                                     |
|                   | Unreported |                       |              |                       |              |                  |                          |                             |                                     |
|                   | Total      |                       |              |                       |              |                  |                          |                             |                                     |
|                   | Female     | 87                    | 20.1%        | 1728                  | 16.1%        |                  |                          | 4.0%                        |                                     |