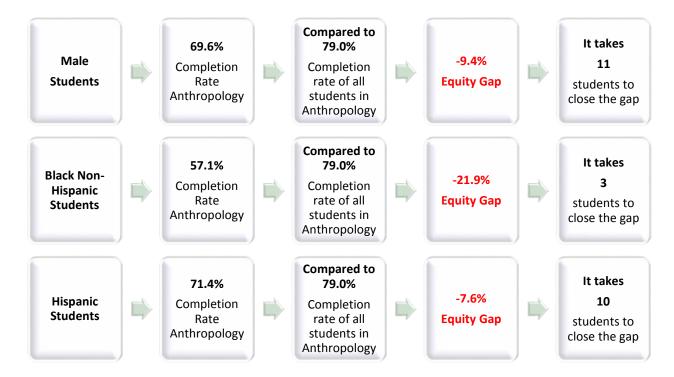

## **Groups Experiencing an Equity Gap—Program Course Completion Rates**

Groups highlighted below have an equity gap of 3 percentage points or more as identified in tables 3 and 4 on pages 3-4.

For more details on numbers of students and ethnicity by gender gaps, please refer to table 4 on page 3.

**Table 3. Program Course Success Equity Gap by Gender** 

|            |            | Course  | Course  |        | Gender |
|------------|------------|---------|---------|--------|--------|
|            | Program    | Success | Success | Gender | Gap    |
| Gender     | Enrollment | Count   | %       | Gap    | Count  |
| Female     | 332        | 278     | 83.7%   | 4.7%   |        |
| Male       | 168        | 117     | 69.6%   | -9.4%  | 11     |
| Unreported | 10         | 8       | 80.0%   | 1.0%   |        |
| Total      | 510        | 403     | 79.0%   |        |        |

Table 4. Program Course Success Equity Gap by Ethnicity and Gender

| Ethnicity      | Gender     | Program<br>Enrollment | Program<br>Course<br>Success<br>Count | Program<br>Success<br>% | Ethnicity<br>Course<br>Success<br>Gap | Ethnicity<br>Course<br>Success<br>Gap Goal | Ethnicity-<br>Gender<br>Course<br>Success Gap | Ethnicity-<br>Gender<br>Course<br>Success Gap<br>Goal |
|----------------|------------|-----------------------|---------------------------------------|-------------------------|---------------------------------------|--------------------------------------------|-----------------------------------------------|-------------------------------------------------------|
| American       | Female     |                       |                                       |                         |                                       |                                            |                                               |                                                       |
| Indian/Alaskan | Male       |                       |                                       |                         |                                       |                                            |                                               |                                                       |
| Native         | Unreported |                       |                                       |                         |                                       |                                            |                                               |                                                       |
|                | Total      |                       |                                       |                         |                                       |                                            |                                               |                                                       |
| Asian          | Female     | 36                    | 32                                    | 88.9%                   |                                       |                                            | 9.9%                                          |                                                       |
|                | Male       | 26                    | 22                                    | 84.6%                   |                                       |                                            | 5.6%                                          |                                                       |
|                | Unreported | 2                     | 2                                     | 100.0%                  |                                       |                                            |                                               |                                                       |
|                | Total      | 64                    | 56                                    | 87.5%                   | 8.5%                                  |                                            |                                               |                                                       |
| Black - Non-   | Female     | 8                     | 5                                     | 62.5%                   |                                       |                                            | -16.5% <sup>a</sup>                           |                                                       |
| Hispanic       | Male       | 6                     | 3                                     | 50.0%                   |                                       |                                            | -29.0% <sup>a</sup>                           |                                                       |
|                | Unreported |                       |                                       |                         |                                       |                                            |                                               |                                                       |
|                | Total      | 14                    | 8                                     | 57.1%                   | -21.9%                                | 3                                          |                                               |                                                       |
| Filipino       | Female     | 17                    | 14                                    | 82.4%                   |                                       |                                            | 3.4%                                          |                                                       |
|                | Male       | 3                     | 3                                     | 100.0%                  |                                       |                                            | 21.0%                                         |                                                       |
|                | Unreported |                       |                                       |                         |                                       |                                            |                                               |                                                       |
|                | Total      | 20                    | 17                                    | 85.0%                   | 6.0%                                  |                                            |                                               |                                                       |
| Hispanic       | Female     | 81                    | 64                                    | 79.0%                   |                                       |                                            |                                               |                                                       |

|                  |            | Program    | Program<br>Course<br>Success | Program<br>Success | Ethnicity<br>Course<br>Success | Ethnicity<br>Course<br>Success<br>Gap Goal | Ethnicity-<br>Gender<br>Course | Ethnicity-<br>Gender<br>Course<br>Success Gap |
|------------------|------------|------------|------------------------------|--------------------|--------------------------------|--------------------------------------------|--------------------------------|-----------------------------------------------|
| Ethnicity        | Gender     | Enrollment | Count                        | %                  | Gap                            |                                            | Success Gap                    | Goal                                          |
|                  | Male       | 44         | 26                           | 59.1%              |                                |                                            | -19.9%                         | 9                                             |
|                  | Unreported | 1          |                              |                    |                                |                                            |                                |                                               |
|                  | Total      | 126        | 90                           | 71.4%              | -7.6%                          | 10                                         |                                |                                               |
| Multi Races      | Female     | 73         | 60                           | 82.2%              |                                |                                            | 3.2%                           |                                               |
|                  | Male       | 32         | 23                           | 71.9%              |                                |                                            | -7.1%                          | 2                                             |
|                  | Unreported | 1          | 1                            | 100.0%             |                                |                                            | 21.0%                          |                                               |
|                  | Total      | 106        | 84                           | 79.2%              | 0.2%                           |                                            |                                |                                               |
| Pacific Islander | Female     | 5          | 2                            | 40.0%              |                                |                                            | -39.0% <sup>a</sup>            | 1                                             |
|                  | Male       | 1          |                              |                    |                                |                                            | -79.0% <sup>a</sup>            | 1                                             |
|                  | Unreported |            |                              |                    |                                |                                            |                                |                                               |
|                  | Total      | 6          | 2                            | 33.3%              | -45.7% a                       |                                            |                                |                                               |
| White Non-       | Female     | 109        | 100                          | 91.7%              |                                |                                            | 12.7%                          |                                               |
| Hispanic         | Male       | 54         | 40                           | 74.1%              |                                |                                            | -4.9%                          | 3                                             |
|                  | Unreported | 4          | 4                            | 100.0%             |                                |                                            | 21.0%                          |                                               |
|                  | Total      | 167        | 144                          | 86.2%              | 7.2%                           |                                            |                                |                                               |
| Unknown          | Female     | 3          | 1                            | 33.3%              |                                |                                            | -45.7% <sup>a</sup>            |                                               |
|                  | Male       | 2          | _                            |                    |                                |                                            | - <b>7</b> 9.0% <sup>a</sup>   |                                               |
|                  | Unreported | 2          | 1                            | 50.0%              |                                |                                            | -29.0% a                       |                                               |
|                  | Total      | 7          | 2                            | 28.6%              | -50.4% a                       |                                            |                                |                                               |