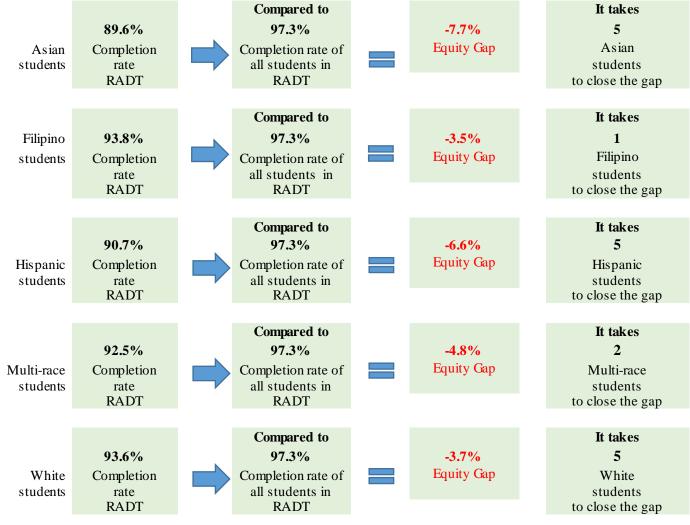

## Groups Experiencing an Equity Gap—Program Course Completion Rates

Groups highlighted below have an equity gap of 3 percentage points or more as identified in tables 3 and 4 on pages 3-4. For more details on numbers of students and ethnicity by gender gaps, please refer to table 4 on page 3.

### Table 4. Program Course Success Equity Gap by Ethnicity and Gender

| Ethnicity      | Gender     | Program<br>Enrollment | Program<br>Course<br>Success<br>Count | Program<br>Success<br>% | Ethnicity<br>Course<br>Success<br>Gap | Ethnicity<br>Course<br>Success<br>Gap Goal | Ethnicity-<br>Gender<br>Course<br>Success<br>Gap | Ethnicity-<br>Gender<br>Course<br>Success Gap<br>Goal |
|----------------|------------|-----------------------|---------------------------------------|-------------------------|---------------------------------------|--------------------------------------------|--------------------------------------------------|-------------------------------------------------------|
| American       | Female     |                       |                                       |                         |                                       |                                            |                                                  |                                                       |
| Indian/Alaskan | Male       |                       |                                       |                         |                                       |                                            |                                                  |                                                       |
| Native         | Unreported |                       |                                       |                         |                                       |                                            |                                                  |                                                       |
|                | Total      |                       |                                       |                         |                                       |                                            |                                                  |                                                       |
| Asian          | Female     | 45                    | 40                                    | 88.9%                   |                                       |                                            | -8.4%                                            | 4                                                     |
|                | Male       | 22                    | 20                                    | 90.9%                   |                                       |                                            | -6.4%                                            | 1                                                     |
|                | Unreported |                       |                                       |                         |                                       |                                            |                                                  |                                                       |
|                | Total      | 67                    | 60                                    | 89.6%                   | -7.7%                                 | 5                                          |                                                  |                                                       |
| Black - Non-   | Female     | 1                     | 0                                     | 0.0%                    |                                       |                                            | -97.3% <sup>a</sup>                              |                                                       |
| Hispanic       | Male       |                       |                                       |                         |                                       |                                            |                                                  |                                                       |
|                | Unreported |                       |                                       |                         |                                       |                                            |                                                  |                                                       |
|                | Total      | 1                     | 0                                     | 0.0%                    | -97.3% <sup>a</sup>                   |                                            |                                                  |                                                       |
| Filipino       | Female     | 10                    | 9                                     | 90.0%                   |                                       |                                            | -7.3% <sup>a</sup>                               |                                                       |
|                | Male       | 22                    | 21                                    | 95.5%                   |                                       |                                            | -1.8%                                            |                                                       |
|                | Unreported |                       |                                       |                         |                                       |                                            |                                                  |                                                       |
|                | Total      | 32                    | 30                                    | 93.8%                   | -3.5%                                 | 1                                          |                                                  |                                                       |

| Ethnicity   | Gender     | Program<br>Enrollment | Program<br>Course<br>Success<br>Count | Program<br>Success<br>% | Ethnicity<br>Course<br>Success<br>Gap | Ethnicity<br>Course<br>Success<br>Gap Goal | Ethnicity-<br>Gender<br>Course<br>Success<br>Gap | Ethnicity-<br>Gender<br>Course<br>Success Gap<br>Goal |
|-------------|------------|-----------------------|---------------------------------------|-------------------------|---------------------------------------|--------------------------------------------|--------------------------------------------------|-------------------------------------------------------|
| Hispanic    | Female     | 46                    | 42                                    | 91.3%                   |                                       |                                            | -6.0%                                            | 3                                                     |
|             | Male       | 28                    | 25                                    | 89.3%                   |                                       |                                            | -8.0%                                            | 2                                                     |
|             | Unreported | 1                     | 1                                     | 100.0%                  |                                       |                                            | 2.7%                                             |                                                       |
|             | Total      | 75                    | 68                                    | 90.7%                   | -6.6%                                 | 5                                          |                                                  |                                                       |
| Multi Races | Female     | 39                    | 36                                    | 92.3%                   |                                       |                                            | -5.0%                                            | 2                                                     |
|             | Male       | 1                     | 1                                     | 100.0%                  |                                       |                                            | 2.7%                                             |                                                       |
|             | Unreported |                       |                                       |                         |                                       |                                            |                                                  |                                                       |
|             | Total      | 40                    | 37                                    | 92.5%                   | -4.8%                                 | 2                                          |                                                  |                                                       |
| Pacific     | Female     |                       |                                       |                         |                                       |                                            |                                                  |                                                       |
| Islander    | Male       | 1                     | 0                                     | 0.0%                    |                                       |                                            | -97.3% <sup>a</sup>                              |                                                       |
|             | Unreported |                       |                                       |                         |                                       |                                            |                                                  |                                                       |
|             | Total      | 1                     | 0                                     | 0.0%                    | -97.3% <sup>a</sup>                   |                                            |                                                  |                                                       |
| White Non-  | Female     | 113                   | 107                                   | 94.7%                   |                                       |                                            | -2.6%                                            |                                                       |
| Hispanic    | Male       | 26                    | 23                                    | 88.5%                   |                                       |                                            | -8.8%                                            | 2                                                     |
|             | Unreported | 1                     | 1                                     | 100.0%                  |                                       |                                            | 2.7%                                             |                                                       |
|             | Total      | 140                   | 131                                   | 93.6%                   | -3.7%                                 | 5                                          |                                                  |                                                       |
| Unknown     | Female     | 9                     | 8                                     | 88.9%                   |                                       |                                            | -8.4%                                            |                                                       |
|             | Male       | 10                    | 10                                    | 100.0%                  |                                       |                                            | 2.7%                                             |                                                       |
|             | Unreported |                       |                                       |                         |                                       |                                            |                                                  |                                                       |
|             | Total      | 19                    | 18                                    | 94.7%                   | -2.6%                                 |                                            |                                                  |                                                       |