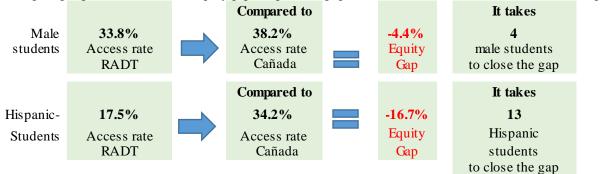

# Groups Experiencing an Equity Gap—Program Access Rates

Groups highlighted below have an equity gap of 3 percentage points or more as identified in tables 1 and 2 on pages 2-3.

| Gender     | Program<br>Unduplicated<br>Headcount | %      | College<br>Unduplicated<br>Headcount | %      | Gap   | Gender<br>Gap<br>Goal |
|------------|--------------------------------------|--------|--------------------------------------|--------|-------|-----------------------|
| Female     | 51                                   | 63.8%  | 6,823                                | 61.8%  | 1.9%  |                       |
| Male       | 27                                   | 33.8%  | 4,216                                | 38.2%  | -4.4% | 4                     |
| Unreported | 2                                    | 2.5%   | 352                                  | 2.9%   | -0.4% |                       |
| Total      | 80                                   | 100.0% | 11,358                               | 100.0% | 0.0%  |                       |

#### Table 1. Program Access Equity Gap by Gender

#### Table 2. Program Access Equity Gap by Ethnicity and Gender

| Ethnicity           | Gender     | Program<br>Enrollment | Program<br>% | College<br>Enrollment | College<br>% | Ethnicity<br>Gap   | Ethnicity<br>Gap<br>Goal | Ethnicity-<br>Gender<br>Gap | Ethnicity-<br>Gender<br>Gap<br>Goal |
|---------------------|------------|-----------------------|--------------|-----------------------|--------------|--------------------|--------------------------|-----------------------------|-------------------------------------|
| American            | Female     |                       |              | 13                    | 0.1%         |                    |                          | -0.1%                       |                                     |
| Indian/             | Male       |                       |              | 7                     | 0.1%         |                    |                          | -0.1%                       |                                     |
| Alaskan<br>Native   | Unreported |                       |              | 0                     |              |                    |                          |                             |                                     |
| 1 utive             | Total      |                       |              | 20                    | 0.2%         | -0.2%              |                          |                             |                                     |
| Asian               | Female     | 10                    | 12.5%        | 729                   | 6.6%         |                    |                          | 5.9%                        |                                     |
|                     | Male       | 6                     | 7.5%         | 548                   | 5.0%         |                    |                          | 2.5%                        |                                     |
|                     | Unreported |                       |              | 42                    | < 0%         |                    |                          |                             |                                     |
|                     | Total      | 16                    | 20.0%        | 1,319                 | 11.6%        | 8.4%               |                          |                             |                                     |
| Black -             | Female     | 1                     | 1.3%         | 209                   | 1.9%         |                    |                          | -0.6%                       |                                     |
| Non-                | Male       |                       |              | 133                   | 1.2%         |                    |                          | -1.2%                       |                                     |
| Hispanic            | Unreported |                       |              | 10                    | < 0%         |                    |                          |                             |                                     |
|                     | Total      | 1                     | 1.3%         | 352                   | 3.1%         | -1.8%              |                          |                             |                                     |
| Filipino            | Female     | 3                     | 3.8%         | 309                   | 2.8%         |                    |                          | 1.0%                        |                                     |
|                     | Male       | 4                     | 5.0%         | 185                   | 1.7%         |                    |                          | 3.3%                        |                                     |
|                     | Unreported |                       |              | 9                     | < 0%         |                    |                          |                             |                                     |
|                     | Total      | 7                     | 8.8%         | 503                   | 4.4%         | 4.3%               |                          |                             |                                     |
| Hispanic            | Female     | 8                     | 10.0%        | 2,381                 | 21.6%        |                    |                          | -11.6% <sup>a</sup>         |                                     |
|                     | Male       | 5                     | 6.3%         | 1,446                 | 13.1%        |                    |                          | -6.8% <sup>a</sup>          |                                     |
|                     | Unreported | 1                     | <1%          | 58                    | 1%           |                    |                          |                             |                                     |
|                     | Total      | 14                    | 17.5%        | 3,885                 | 34.2%        | -16.7%             | 13                       |                             |                                     |
| Multi               | Female     | 8                     | 10.0%        | 1,104                 | 10.0%        |                    |                          | 0.0%                        |                                     |
| Races               | Male       | 1                     | 1.3%         | 627                   | 5.7%         |                    |                          | -4.4% <sup>a</sup>          |                                     |
|                     | Unreported |                       |              | 40                    | < 0%         |                    |                          |                             |                                     |
|                     | Total      | 9                     | 11.3%        | 1,771                 | 15.6%        | -4.3% <sup>a</sup> |                          |                             |                                     |
| Pacific<br>Jalandar | Female     |                       |              | 113                   | 1.0%         |                    |                          | -1.0%                       |                                     |
| Islander            | Male       | 1                     | 1.3%         | 58                    | 0.5%         |                    |                          | 0.7%                        |                                     |
|                     | Unreported |                       |              | 4                     | < 0%         |                    |                          |                             |                                     |
|                     | Total      | 1                     | 1.3%         | 175                   | 1.5%         | -0.3%              |                          |                             |                                     |