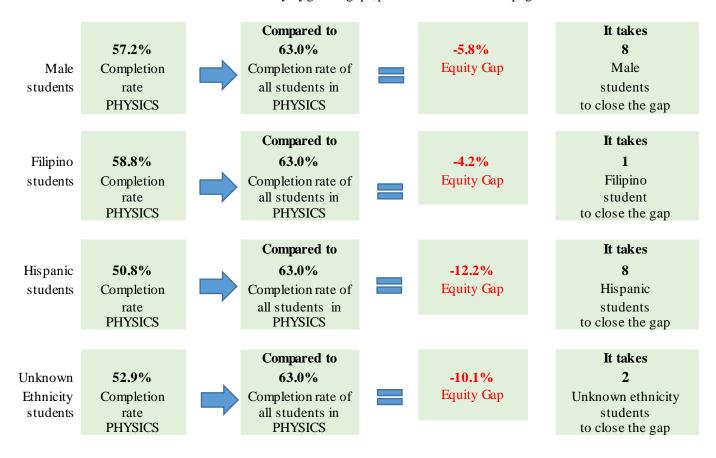

## Groups Experiencing an Equity Gap—Program Course Completion Rates

Groups highlighted below have an equity gap of 3 percentage points or more as identified in tables 3 and 4 on pages 3-4. For more details on numbers of students and ethnicity by gender gaps, please refer to table 4 on page 3.

 ${\bf Table\,3.\,Program\,Course\,Success\,Equity\,Gap\,\,by\,Gender}$ 

| Gender     | Program<br>Enrollment | Course<br>Success<br>Count | Course<br>Success<br>% | Gender<br>Gap       | Gender<br>Gap<br>Count |
|------------|-----------------------|----------------------------|------------------------|---------------------|------------------------|
| Female     | 136                   | 100                        | 73.5%                  | 10.5%               |                        |
| Male       | 229                   | 131                        | 57.2%                  | -5.8%               | 8                      |
| Unreported | 5                     | 2                          | 40.0%                  | -23.0% <sup>a</sup> |                        |
| Total      | 370                   | 233                        | 63.0%                  |                     |                        |

| Ethnicity   | Gender     | Program<br>Enrollment | Program<br>Course<br>Success<br>Count | Program<br>Success | Ethnicity<br>Course<br>Success<br>Gap | Ethnicity<br>Course<br>Success<br>Gap Goal | Ethnicity-<br>Gender<br>Course<br>Success<br>Gap | Ethnicity-<br>Gender<br>Course<br>Success Gap<br>Goal |
|-------------|------------|-----------------------|---------------------------------------|--------------------|---------------------------------------|--------------------------------------------|--------------------------------------------------|-------------------------------------------------------|
| Hispanic    | Female     | 11                    | 9                                     | 81.8%              |                                       |                                            | 18.8%                                            |                                                       |
|             | Male       | 52                    | 23                                    | 44.2%              |                                       |                                            | -18.8%                                           | 10                                                    |
|             | Unreported |                       |                                       |                    |                                       |                                            |                                                  |                                                       |
|             | Total      | 63                    | 32                                    | 50.8%              | -12.2%                                | 8                                          |                                                  |                                                       |
| Multi Races | Female     | 21                    | 13                                    | 61.9%              |                                       |                                            | -1.1%                                            |                                                       |
|             | Male       | 28                    | 17                                    | 60.7%              |                                       |                                            | -2.3%                                            |                                                       |
|             | Unreported |                       |                                       |                    |                                       |                                            |                                                  |                                                       |
|             | Total      | 49                    | 30                                    | 61.2%              | -1.8%                                 |                                            |                                                  |                                                       |
| Pacific     | Female     |                       |                                       |                    |                                       |                                            |                                                  |                                                       |
| Islander    | Male       | 3                     | 0                                     | 0.0%               |                                       |                                            | -63.0% <sup>a</sup>                              | -1                                                    |
|             | Unreported |                       |                                       |                    |                                       |                                            |                                                  |                                                       |
|             | Total      | 3                     | 0                                     | 0.0%               | -63.0% a                              |                                            |                                                  |                                                       |
| White Non-  | Female     | 43                    | 36                                    | 83.7%              |                                       |                                            | 20.7%                                            | -                                                     |
| Hispanic    | Male       | 77                    | 48                                    | 62.3%              |                                       |                                            | -0.7%                                            |                                                       |
|             | Unreported | 3                     | 1                                     | 33.3%              |                                       |                                            | -29.7%                                           | -                                                     |
|             | Total      | 123                   | 85                                    | 69.1%              | 6.1%                                  |                                            |                                                  |                                                       |
| Unknown     | Female     | 8                     | 5                                     | 62.5%              |                                       |                                            | -0.5%                                            |                                                       |
|             | Male       | 9                     | 4                                     | 44.4%              |                                       |                                            | -18.6%                                           |                                                       |
|             | Unreported |                       |                                       |                    |                                       |                                            |                                                  |                                                       |
|             | Total      | 17                    | 9                                     | 52.9%              | -10.1%                                | 2                                          |                                                  |                                                       |