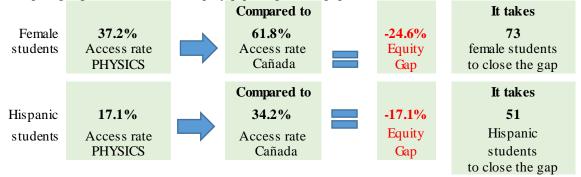

## **Groups Experiencing an Equity Gap—Program Access Rates**

Groups highlighted below have an equity gap of 3 percentage points or more as identified in tables 1 and 2 on pages 2-3.

Table 1. Program Access Equity Gap by Gender

| Gender     | Program<br>Unduplicated<br>Headcount | %      | College<br>Unduplicated<br>Headcount | %      | Gap    | Gender<br>Gap<br>Goal |
|------------|--------------------------------------|--------|--------------------------------------|--------|--------|-----------------------|
| Female     | 111                                  | 37.2%  | 6,823                                | 61.8%  | -24.6% | 73                    |
| Male       | 183                                  | 61.4%  | 4,216                                | 38.2%  | 23.2%  |                       |
| Unreported | 4                                    | 1.3%   | 352                                  | 2.9%   | -1.5%  |                       |
| Total      | 298                                  | 100.0% | 11,358                               | 100.0% | 0.0%   |                       |

Table 2. Program Access Equity Gap by Ethnicity and Gender

| Ethnicity          | Gender     | Program<br>Enrollment | Program % | College<br>Enrollment | College % | Ethnicity<br>Gap | Ethnicity<br>Gap<br>Goal | Ethnicity-<br>Gender<br>Gap | Ethnicity-<br>Gender<br>Gap<br>Goal |
|--------------------|------------|-----------------------|-----------|-----------------------|-----------|------------------|--------------------------|-----------------------------|-------------------------------------|
| American           | Female     |                       |           | 13                    | 0.1%      |                  |                          | -0.1%                       | -1                                  |
| Indian/<br>Alaskan | Male       |                       |           | 7                     | 0.1%      |                  |                          | -0.1%                       |                                     |
| Native             | Unreported |                       |           | 0                     |           |                  |                          |                             |                                     |
|                    | Total      |                       |           | 20                    | 0.2%      | -0.2%            |                          |                             |                                     |
| Asian              | Female     | 39                    | 13.1%     | 729                   | 6.6%      |                  |                          | 6.5%                        | 1                                   |
|                    | Male       | 42                    | 14.1%     | 548                   | 5.0%      |                  |                          | 9.1%                        | -1                                  |
|                    | Unreported | 2                     | <1%       | 42                    | < 0%      |                  |                          |                             |                                     |
|                    | Total      | 83                    | 27.9%     | 1,319                 | 11.6%     | 16.2%            |                          |                             |                                     |
| Black -            | Female     |                       | 0.0%      | 209                   | 1.9%      |                  |                          | -1.9%                       |                                     |
| Non-               | Male       | 2                     | 0.7%      | 133                   | 1.2%      |                  |                          | -0.5%                       |                                     |
| Hispanic           | Unreported |                       |           | 10                    | < 0%      |                  |                          |                             |                                     |
|                    | Total      | 2                     | 0.7%      | 352                   | 3.1%      | -2.4%            |                          |                             |                                     |
| Filipino           | Female     | 5                     | 1.7%      | 309                   | 2.8%      |                  |                          | -1.1%                       | -1                                  |
|                    | Male       | 9                     | 3.0%      | 185                   | 1.7%      |                  |                          | 1.3%                        | -1                                  |
|                    | Unreported |                       |           | 9                     | < 0%      |                  |                          |                             |                                     |
|                    | Total      | 14                    | 4.7%      | 503                   | 4.4%      | 0.3%             |                          |                             |                                     |
| Hispanic           | Female     | 9                     | 3.0%      | 2,381                 | 21.6%     |                  |                          | -18.5%                      | 55                                  |
|                    | Male       | 42                    | 14.1%     | 1,446                 | 13.1%     |                  |                          | 1.0%                        | 1                                   |
|                    | Unreported |                       |           | 58                    | 1%        |                  |                          |                             |                                     |
|                    | Total      | 51                    | 17.1%     | 3,885                 | 34.2%     | -17.1%           | 51                       |                             |                                     |
| Multi              | Female     | 17                    | 5.7%      | 1,104                 | 10.0%     |                  |                          | -4.3%                       | 13                                  |
| Races              | Male       | 22                    | 7.4%      | 627                   | 5.7%      |                  |                          | 1.7%                        |                                     |
|                    | Unreported |                       |           | 40                    | < 0%      |                  |                          |                             |                                     |
|                    | Total      | 39                    | 13.1%     | 1,771                 | 15.6%     | -2.5%            |                          |                             |                                     |
| Pacific            | Female     |                       |           |                       | 1.0%      |                  |                          | -1.0%                       |                                     |
| Islander           | Male       | 2                     | 0.7%      | 58                    | 0.5%      |                  |                          | 0.1%                        |                                     |
|                    | Unreported |                       |           | 4                     | < 0%      |                  |                          |                             |                                     |
|                    | Total      | 2                     | 0.7%      | 175                   | 1.5%      | -0.9%            |                          |                             |                                     |