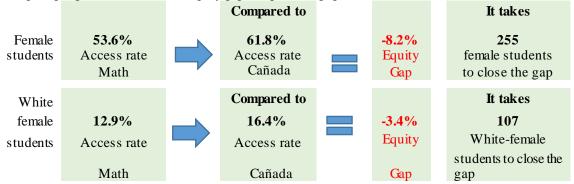

## **Groups Experiencing an Equity Gap—Program Access Rates**

Groups highlighted below have an equity gap of 3 percentage points or more as identified in tables 1 and 2 on pages 2-3.

Table 1. Program Access Equity Gap by Gender

| Gender     | Program<br>Unduplicated<br>Headcount | %      | College<br>Unduplicated<br>Headcount | %      | Gap   | Gender<br>Gap<br>Goal |
|------------|--------------------------------------|--------|--------------------------------------|--------|-------|-----------------------|
| Female     | 1,665                                | 53.6%  | 6,823                                | 61.8%  | -8.2% | 255                   |
| Male       | 1,360                                | 43.8%  | 4,216                                | 38.2%  | 5.6%  |                       |
| Unreported | 82                                   | 2.6%   | 352                                  | 2.9%   | -0.3% |                       |
| Total      | 3,107                                | 100.0% | 11,358                               | 100.0% | 0.0%  |                       |

Table 2. Program Access Equity Gap by Ethnicity and Gender

| Ethnicity         | gram Access E<br>Gender | Program<br>Enrollment | Program % | College<br>Enrollment | College % | Ethnicity<br>Gap | Ethnicity<br>Gap<br>Goal | Ethnicity-<br>Gender<br>Gap | Ethnicity-<br>Gender<br>Gap<br>Goal |
|-------------------|-------------------------|-----------------------|-----------|-----------------------|-----------|------------------|--------------------------|-----------------------------|-------------------------------------|
| American          | Female                  | 4                     | 0.1%      | 13                    | 0.1%      |                  |                          | 0.0%                        |                                     |
| Indian/           | Male                    | 1                     | 0.0%      | 7                     | 0.1%      |                  |                          | 0.0%                        |                                     |
| Alaskan<br>Native | Unreported              |                       |           | 0                     |           |                  |                          |                             |                                     |
| 1 14111           | Total                   | 5                     | 0.2%      | 20                    | 0.2%      | 0.0%             |                          |                             |                                     |
| Asian             | Female                  | 168                   | 5.4%      | 729                   | 6.6%      |                  |                          | -1.2%                       |                                     |
|                   | Male                    | 172                   | 5.5%      | 548                   | 5.0%      |                  |                          | 0.6%                        |                                     |
|                   | Unreported              | 9                     | <1%       | 42                    | < 0%      |                  |                          |                             |                                     |
|                   | Total                   | 349                   | 11.2%     | 1,319                 | 11.6%     | -0.4%            |                          |                             |                                     |
| Black -           | Female                  | 47                    | 1.5%      | 209                   | 1.9%      |                  |                          | -0.4%                       |                                     |
| Non-              | Male                    | 46                    | 1.5%      | 133                   | 1.2%      |                  |                          | 0.3%                        |                                     |
| Hispanic          | Unreported              | 2                     | <1%       | 10                    | < 0%      |                  |                          |                             |                                     |
|                   | Total                   | 95                    | 3.1%      | 352                   | 3.1%      | 0.0%             |                          |                             |                                     |
| Filipino          | Female                  | 73                    | 2.3%      | 309                   | 2.8%      |                  |                          | -0.4%                       |                                     |
|                   | Male                    | 45                    | 1.4%      | 185                   | 1.7%      |                  |                          | -0.2%                       | -1                                  |
|                   | Unreported              | 3                     | <1%       | 9                     | < 0%      |                  |                          |                             |                                     |
|                   | Total                   | 121                   | 3.9%      | 503                   | 4.4%      | -0.5%            |                          |                             |                                     |
| Hispanic          | Female                  | 592                   | 19.1%     | 2,381                 | 21.6%     |                  |                          | -2.5%                       |                                     |
|                   | Male                    | 425                   | 13.7%     | 1,446                 | 13.1%     |                  |                          | 0.6%                        |                                     |
|                   | Unreported              | 21                    | <1%       | 58                    | 1%        |                  |                          |                             |                                     |
|                   | Total                   | 1,038                 | 33.4%     | 3,885                 | 34.2%     | -0.8%            |                          |                             |                                     |
| Multi             | Female                  | 306                   | 9.8%      | 1,104                 | 10.0%     |                  |                          | -0.2%                       |                                     |
| Races             | Male                    | 204                   | 6.6%      | 627                   | 5.7%      |                  |                          | 0.9%                        |                                     |
|                   | Unreported              | 8                     | <1%       | 40                    | < 0%      |                  |                          |                             |                                     |
|                   | Total                   | 518                   | 16.7%     | 1,771                 | 15.6%     | 1.1%             |                          |                             |                                     |
| Pacific           | Female                  | 35                    | 1.1%      | 113                   | 1.0%      |                  |                          | 0.1%                        |                                     |
| Islander          | Male                    | 20                    | 0.6%      | 58                    | 0.5%      |                  |                          | 0.1%                        |                                     |
|                   | Unreported              | 2                     | <1%       | 4                     | < 0%      |                  |                          |                             |                                     |
|                   | Total                   | 57                    | 1.8%      | 175                   | 1.5%      | 0.3%             |                          |                             |                                     |
| White             | Female                  | 402                   | 12.9%     | 1,809                 | 16.4%     |                  |                          | -3.4%                       | 107                                 |