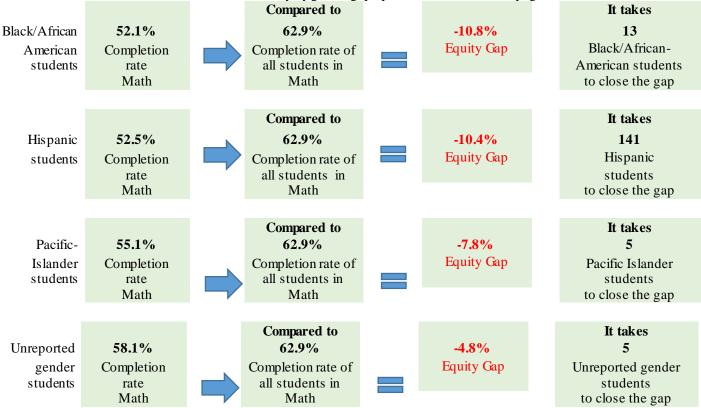

## Groups Experiencing an Equity Gap—Program Course Completion Rates

Groups highlighted below have an equity gap of 3 percentage points or more as identified in tables 3 and 4 on pages 3-4.

For more details on numbers of students and ethnicity by gender gaps, please refer to table 4 on page 3.

Table 3. Program Course Success Equity Gap by Gender

| Gender     | Program<br>Enrollment | Course<br>Success<br>Count | Course<br>Success<br>% | Gender<br>Gap | Gender<br>Gap<br>Count |
|------------|-----------------------|----------------------------|------------------------|---------------|------------------------|
| Female     | 2,138                 | 1,354                      | 63.3%                  | 0.4%          |                        |
| Male       | 1,827                 | 1,146                      | 62.7%                  | -0.2%         |                        |
| Unreported | 105                   | 61                         | 58.1%                  | -4.8%         | 5                      |
| Total      | 4,070                 | 2,561                      | 62.9%                  | 0.0%          |                        |

Table 4. Program Course Success Equity Gap by Ethnicity and Gender

| Ethnicity                  | Gender     | Program<br>Enrollment | Program<br>Course<br>Success<br>Count | Program<br>Success<br>% | Ethnicity<br>Course<br>Success<br>Gap | Ethnicity<br>Course<br>Success<br>Gap Goal | Ethnicity-<br>Gender<br>Course<br>Success<br>Gap | Ethnicity-<br>Gender<br>Course<br>Success Gap<br>Goal |
|----------------------------|------------|-----------------------|---------------------------------------|-------------------------|---------------------------------------|--------------------------------------------|--------------------------------------------------|-------------------------------------------------------|
| American<br>Indian/Alaskan | Female     | 5                     | 1                                     | 20.0%                   |                                       |                                            | -42.90% <sup>a</sup>                             | 1                                                     |
| Native                     | Male       | 1                     | 1                                     | 100.0%                  |                                       |                                            | 37.10%                                           |                                                       |
|                            | Unreported |                       |                                       |                         |                                       |                                            |                                                  |                                                       |
|                            | Total      | 6                     | 2                                     | 33.3%                   | -29.60% a                             |                                            |                                                  |                                                       |
| Asian                      | Female     | 220                   | 185                                   | 84.1%                   |                                       |                                            | 21.20%                                           |                                                       |
|                            | Male       | 226                   | 170                                   | 75.2%                   |                                       |                                            | 12.30%                                           |                                                       |
|                            | Unreported | 8                     | 5                                     | 62.5%                   |                                       |                                            | -0.40% <sup>a</sup>                              |                                                       |
|                            | Total      | 454                   | 360                                   | 79.3%                   | 16.40%                                |                                            |                                                  |                                                       |
| Black - Non-               | Female     | 56                    | 30                                    | 53.6%                   |                                       |                                            | -9.30%                                           | 5                                                     |
| Hispanic                   | Male       | 60                    | 31                                    | 51.7%                   |                                       |                                            | -11.20%                                          | 7                                                     |
|                            | Unreported | 3                     | 1                                     | 33.3%                   |                                       |                                            | -29.60% a                                        |                                                       |
|                            | Total      | 119                   | 62                                    | 52.1%                   | -10.80%                               | 13                                         |                                                  |                                                       |
| Filipino                   | Female     | 88                    | 55                                    | 62.5%                   |                                       |                                            | -0.40%                                           |                                                       |
|                            | Male       | 58                    | 37                                    | 63.8%                   |                                       |                                            | 0.90%                                            |                                                       |
|                            | Unreported | 5                     | 5                                     | 100.0%                  |                                       |                                            | 37.10%                                           |                                                       |
|                            | Total      | 151                   | 97                                    | 64.2%                   | 1.30%                                 |                                            |                                                  |                                                       |

| Ethnicity   | Gender     | Program<br>Enrollment | Program<br>Course<br>Success<br>Count | Program<br>Success | Ethnicity<br>Course<br>Success<br>Gap | Ethnicity<br>Course<br>Success<br>Gap Goal | Ethnicity-<br>Gender<br>Course<br>Success<br>Gap | Ethnicity-<br>Gender<br>Course<br>Success Gap<br>Goal |
|-------------|------------|-----------------------|---------------------------------------|--------------------|---------------------------------------|--------------------------------------------|--------------------------------------------------|-------------------------------------------------------|
| Hispanic    | Female     | 749                   | 406                                   | 54.2%              |                                       |                                            | -8.70%                                           | 65                                                    |
|             | Male       | 574                   | 293                                   | 51.0%              |                                       |                                            | -11.90%                                          | 68                                                    |
|             | Unreported | 29                    | 11                                    | 37.9%              |                                       |                                            | -25.00%                                          | 7                                                     |
|             | Total      | 1,352                 | 710                                   | 52.5%              | -10.40%                               | 141                                        |                                                  |                                                       |
| Multi Races | Female     | 388                   | 233                                   | 60.1%              |                                       |                                            | -2.80%                                           |                                                       |
|             | Male       | 267                   | 166                                   | 62.2%              |                                       |                                            | -0.70%                                           |                                                       |
|             | Unreported | 11                    | 4                                     | 36.4%              |                                       |                                            | -26.50%                                          | 3                                                     |
|             | Total      | 666                   | 403                                   | 60.5%              | -2.40%                                |                                            |                                                  |                                                       |
| Pacific     | Female     | 43                    | 24                                    | 55.8%              |                                       |                                            | -7.10%                                           | 3                                                     |
| Islander    | Male       | 23                    | 12                                    | 52.2%              |                                       |                                            | -10.70%                                          | 2                                                     |
|             | Unreported | 3                     | 2                                     | 66.7%              |                                       |                                            | 3.80%                                            |                                                       |
|             | Total      | 69                    | 38                                    | 55.1%              | -7.80%                                | 5                                          |                                                  |                                                       |
| White Non-  | Female     | 539                   | 382                                   | 70.9%              |                                       |                                            | 8.0%                                             |                                                       |
| Hispanic    | Male       | 567                   | 401                                   | 70.7%              |                                       |                                            | 7.8%                                             |                                                       |
|             | Unreported | 33                    | 24                                    | 72.7%              |                                       |                                            | 9.8%                                             |                                                       |
|             | Total      | 1,139                 | 807                                   | 70.9%              | 8.0%                                  |                                            |                                                  |                                                       |
| Unknown     | Female     | 50                    | 38                                    | 76.0%              |                                       |                                            | 13.1%                                            |                                                       |
|             | Male       | 51                    | 35                                    | 68.6%              |                                       |                                            | 5.7%                                             |                                                       |
|             |            |                       |                                       |                    |                                       |                                            |                                                  |                                                       |
|             | Unreported | 13                    | 9                                     | 69.2%              |                                       |                                            | 6.3%                                             |                                                       |