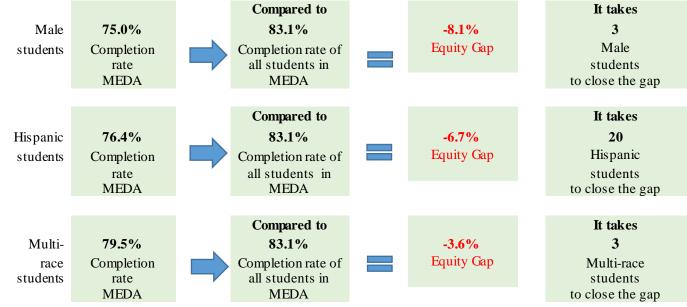

# Groups Experiencing an Equity Gap—Program Course Completion Rates

Groups highlighted below have an equity gap of 3 percentage points or more as identified in tables 3 and 4 on pages 3-4. For more details on numbers of students and ethnicity by gender gaps, please refer to table 4 on page 3.

#### Table 3. Program Course Success Equity Gap by Gender

| Gender     | Program<br>Enrollment | Course<br>Success<br>Count | Course<br>Success<br>% | Gender<br>Gap | Gender<br>Gap<br>Count |
|------------|-----------------------|----------------------------|------------------------|---------------|------------------------|
| Female     | 621                   | 519                        | 83.6%                  | 0.5%          |                        |
| Male       | 52                    | 39                         | 75.0%                  | -8.1%         | 3                      |
| Unreported | 21                    | 19                         | 90.5%                  | 7.4%          | -                      |
| Total      | 694                   | 577                        | 83.1%                  |               |                        |

| Ethnicity   | Gender     | Program<br>Enrollment | Program<br>Course<br>Success<br>Count | Program<br>Success<br>% | Ethnicity<br>Course<br>Success<br>Gap | Ethnicity<br>Course<br>Success<br>Gap Goal | Ethnicity-<br>Gender<br>Course<br>Success<br>Gap | Ethnicity-<br>Gender<br>Course<br>Success Gap<br>Goal |
|-------------|------------|-----------------------|---------------------------------------|-------------------------|---------------------------------------|--------------------------------------------|--------------------------------------------------|-------------------------------------------------------|
| Hispanic    | Female     | 274                   | 213                                   | 77.7%                   |                                       |                                            | -5.4%                                            | 15                                                    |
|             | Male       | 30                    | 20                                    | 66.7%                   |                                       |                                            | -16.4%                                           | 5                                                     |
|             | Unreported | 1                     | 0                                     | 0.0%                    |                                       |                                            | -83.1% <sup>a</sup>                              |                                                       |
|             | Total      | 305                   | 233                                   | 76.4%                   | -6.7%                                 | 20                                         |                                                  |                                                       |
| Multi Races | Female     | 87                    | 70                                    | 80.5%                   |                                       |                                            | -2.6%                                            |                                                       |
|             | Male       | 1                     | 0                                     | 0.0%                    |                                       |                                            | -83.1% <sup>a</sup>                              |                                                       |
|             | Unreported |                       |                                       |                         |                                       |                                            |                                                  |                                                       |
|             | Total      | 88                    | 70                                    | 79.5%                   | -3.6%                                 | 3                                          |                                                  |                                                       |
| Pacific     | Female     | 1                     | 1                                     | 100.0%                  |                                       |                                            | 16.9%                                            |                                                       |
| Islander    | Male       |                       |                                       |                         |                                       |                                            |                                                  |                                                       |
|             | Unreported |                       |                                       |                         |                                       |                                            |                                                  |                                                       |
|             | Total      | 1                     | 1                                     | 100.0%                  | 16.9%                                 |                                            |                                                  |                                                       |
| White Non-  | Female     | 173                   | 157                                   | 90.8%                   |                                       |                                            | 7.7%                                             |                                                       |
| Hispanic    | Male       | 12                    | 11                                    | 91.7%                   |                                       |                                            | 8.6%                                             |                                                       |
|             | Unreported | 3                     | 3                                     | 100.0%                  |                                       |                                            | 16.9%                                            |                                                       |
|             | Total      | 188                   | 171                                   | 91.0%                   | 7.9%                                  |                                            |                                                  |                                                       |
| Unknown     | Female     | 11                    | 9                                     | 81.8%                   |                                       |                                            | -1.3%                                            |                                                       |
|             | Male       |                       |                                       |                         |                                       |                                            |                                                  |                                                       |
|             | Unreported | 11                    | 10                                    | 90.9%                   |                                       |                                            | 7.8%                                             |                                                       |
|             | Total      | 22                    | 19                                    | 86.4%                   | 3.3%                                  |                                            |                                                  |                                                       |