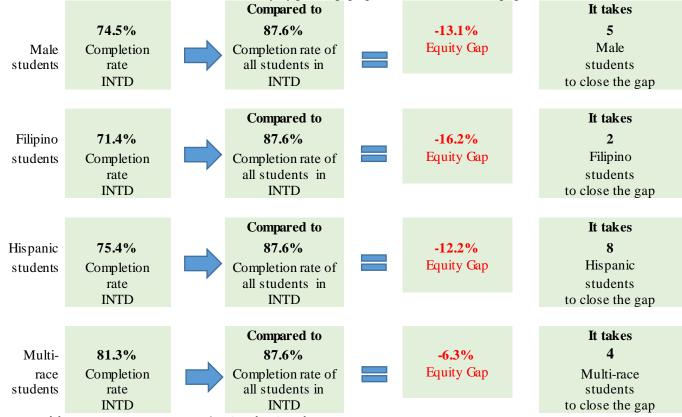

## Groups Experiencing an Equity Gap—Program Course Completion Rates

Groups highlighted below have an equity gap of 3 percentage points or more as identified in tables 3 and 4 on pages 3-4.

For more details on numbers of students and ethnicity by gender gaps, please refer to table 4 on page 3.

Table 3. Program Course Success Equity Gap by Gender

| Gender     | Program<br>Enrollment | Course<br>Success<br>Count | Course<br>Success<br>% | Gender<br>Gap | Gender<br>Gap<br>Count |
|------------|-----------------------|----------------------------|------------------------|---------------|------------------------|
| Female     | 526                   | 465                        | 88.4%                  | 0.8%          | 1                      |
| Male       | 47                    | 35                         | 74.5%                  | -13.1%        | 5                      |
| Unreported | 14                    | 14                         | 100.0%                 | 12.4%         | -                      |
| Total      | 587                   | 514                        | 87.6%                  |               |                        |

Table 4. Program Course Success Equity Gap by Ethnicity and Gender

| Ethnicity                | Gender     | Program<br>Enrollment | Program Course Success Count | Program<br>Success | Ethnicity<br>Course<br>Success<br>Gap | Ethnicity<br>Course<br>Success<br>Gap Goal | Ethnicity-<br>Gender<br>Course<br>Success<br>Gap | Ethnicity-<br>Gender<br>Course<br>Success Gap<br>Goal |
|--------------------------|------------|-----------------------|------------------------------|--------------------|---------------------------------------|--------------------------------------------|--------------------------------------------------|-------------------------------------------------------|
| American                 | Female     |                       |                              |                    |                                       |                                            |                                                  |                                                       |
| Indian/Alaskan<br>Native | Male       |                       |                              |                    |                                       |                                            |                                                  |                                                       |
| Native                   | Unreported |                       |                              |                    |                                       |                                            |                                                  |                                                       |
|                          | Total      |                       |                              |                    |                                       |                                            |                                                  |                                                       |
| Asian                    | Female     | 91                    | 80                           | 87.9%              |                                       |                                            | 0.3%                                             |                                                       |
|                          | Male       | 2                     | 2                            | 100.0%             |                                       |                                            | 12.4%                                            |                                                       |
|                          | Unreported | 4                     | 4                            | 100.0%             |                                       |                                            | 12.4%                                            |                                                       |
|                          | Total      | 97                    | 86                           | 88.7%              | 1.1%                                  |                                            |                                                  |                                                       |
| Black - Non-             | Female     | 10                    | 3                            | 30.0%              |                                       |                                            | -57.6% <sup>a</sup>                              |                                                       |
| Hispanic                 | Male       |                       |                              |                    |                                       |                                            |                                                  |                                                       |
|                          | Unreported |                       |                              |                    |                                       |                                            |                                                  |                                                       |
|                          | Total      | 10                    | 3                            | 30.0%              | -57.6% a                              |                                            |                                                  |                                                       |
| Filipino                 | Female     | 9                     | 7                            | 77.8%              |                                       |                                            | -9.8% <sup>a</sup>                               |                                                       |
|                          | Male       | 5                     | 3                            | 60.0%              |                                       |                                            | -27.6% <sup>a</sup>                              |                                                       |
|                          | Unreported |                       |                              |                    |                                       |                                            |                                                  |                                                       |
|                          | Total      | 14                    | 10                           | 71.4%              | -16.2%                                | 2                                          |                                                  |                                                       |
| Hispanic                 | Female     | 55                    | 45                           | 81.8%              |                                       |                                            | -5.8%                                            | 3                                                     |

| Ethnicity   | Gender     | Program<br>Enrollment | Program<br>Course<br>Success<br>Count | Program<br>Success | Ethnicity<br>Course<br>Success<br>Gap | Ethnicity<br>Course<br>Success<br>Gap Goal | Ethnicity-<br>Gender<br>Course<br>Success<br>Gap | Ethnicity-<br>Gender<br>Course<br>Success Gap<br>Goal |
|-------------|------------|-----------------------|---------------------------------------|--------------------|---------------------------------------|--------------------------------------------|--------------------------------------------------|-------------------------------------------------------|
|             | Male       | 9                     | 3                                     | 33.3%              |                                       |                                            | -54.3% a                                         |                                                       |
|             | Unreported | 1                     | 1                                     | 100.0%             |                                       |                                            | 12.4%                                            |                                                       |
|             | Total      | 65                    | 49                                    | 75.4%              | -12.2%                                | 8                                          |                                                  |                                                       |
| Multi Races | Female     | 62                    | 52                                    | 83.9%              |                                       |                                            | -3.7%                                            | 2                                                     |
|             | Male       | 2                     | 0                                     | 0.0%               |                                       |                                            | -87.6% a                                         |                                                       |
|             | Unreported |                       |                                       |                    |                                       |                                            |                                                  |                                                       |
|             | Total      | 64                    | 52                                    | 81.3%              | -6.3%                                 | 4                                          |                                                  |                                                       |
| Pacific     | Female     |                       |                                       |                    |                                       |                                            |                                                  |                                                       |
| Islander    | Male       |                       |                                       |                    |                                       |                                            |                                                  |                                                       |
|             | Unreported |                       |                                       |                    |                                       |                                            |                                                  |                                                       |
|             | Total      |                       |                                       |                    |                                       |                                            |                                                  |                                                       |
| White Non-  | Female     | 278                   | 259                                   | 93.2%              |                                       |                                            | 5.6%                                             | -1                                                    |
| Hispanic    | Male       | 29                    | 27                                    | 93.1%              |                                       |                                            | 5.5%                                             |                                                       |
|             | Unreported | 1                     | 1                                     | 100.0%             |                                       |                                            | 12.4%                                            |                                                       |
|             | Total      | 308                   | 287                                   | 93.2%              | 5.6%                                  |                                            |                                                  |                                                       |
| Unknown     | Female     | 21                    | 19                                    | 90.5%              |                                       |                                            | 2.9%                                             | -                                                     |
|             | Male       |                       |                                       |                    |                                       |                                            |                                                  |                                                       |
|             | Unreported | 8                     | 8                                     | 100.0%             |                                       |                                            | 12.4%                                            | -                                                     |
| 3           | Total      | 29                    | 27                                    | 93.1%              | 5.5%                                  |                                            |                                                  |                                                       |