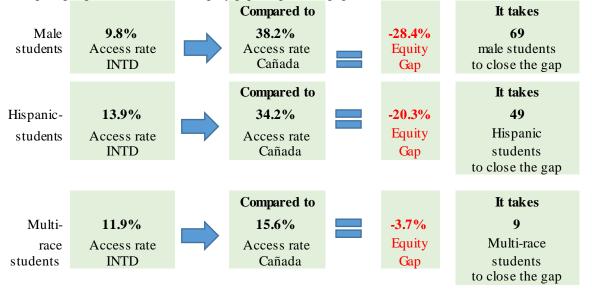

## **Groups Experiencing an Equity Gap—Program Access Rates**

Groups highlighted below have an equity gap of 3 percentage points or more as identified in tables 1 and 2 on pages 2-3.

| Gender     | Program<br>Unduplicated<br>Headcount | %      | College<br>Unduplicated<br>Headcount | %      | Gap    | Gender<br>Gap<br>Goal |
|------------|--------------------------------------|--------|--------------------------------------|--------|--------|-----------------------|
| Female     | 213                                  | 87.3%  | 6,823                                | 61.8%  | 25.5%  |                       |
| Male       | 24                                   | 9.8%   | 4,216                                | 38.2%  | -28.4% | 69                    |
| Unreported | 7                                    | 2.9%   | 352                                  | 2.9%   | 0.0%   |                       |
| Total      | 244                                  | 100.0% | 11,358                               | 100.0% | 0.0%   |                       |

Table 2. Program Access Equity Gap by Ethnicity and Gender

| Ethnicity          | Gender     | Program Enrollment | Program % | College<br>Enrollment | College % | Ethnicity<br>Gap | Ethnicity<br>Gap<br>Goal | Ethnicity-<br>Gender<br>Gap | Ethnicity-<br>Gender<br>Gap<br>Goal |
|--------------------|------------|--------------------|-----------|-----------------------|-----------|------------------|--------------------------|-----------------------------|-------------------------------------|
| American           | Female     |                    |           | 13                    | 0.1%      |                  |                          |                             |                                     |
| Indian/<br>Alaskan | Male       |                    |           | 7                     | 0.1%      |                  |                          |                             |                                     |
| Native             | Unreported |                    |           | 0                     |           |                  |                          |                             |                                     |
| 1 (0002 ) 0        | Total      |                    |           | 20                    | 0.2%      |                  |                          |                             |                                     |
| Asian              | Female     | 32                 | 13.1%     | 729                   | 6.6%      |                  |                          | 6.5%                        | 1                                   |
|                    | Male       | 2                  | 0.8%      | 548                   | 5.0%      |                  |                          | -4.1%                       | 10                                  |
|                    | Unreported |                    |           | 42                    | < 0%      |                  |                          |                             |                                     |
|                    | Total      | 36                 | 14.8%     | 1,319                 | 11.6%     | 3.1%             |                          |                             |                                     |
| Black -            | Female     | 5                  | 2.0%      | 209                   | 1.9%      |                  |                          | 0.2%                        |                                     |
| Non-               | Male       |                    | 0.0%      | 133                   | 1.2%      |                  |                          | -1.2%                       | -                                   |
| Hispanic           | Unreported |                    |           | 10                    | < 0%      |                  |                          |                             |                                     |
|                    | Total      | 5                  | 2.0%      | 352                   | 3.1%      | -1.0%            |                          |                             |                                     |
| Filipino           | Female     | 4                  | 1.6%      | 309                   | 2.8%      |                  |                          | -1.2%                       | - 1                                 |
|                    | Male       | 2                  | 0.8%      | 185                   | 1.7%      |                  |                          | -0.9%                       | -1                                  |
|                    | Unreported |                    |           | 9                     | < 0%      |                  |                          |                             |                                     |
|                    | Total      | 6                  | 2.5%      | 503                   | 4.4%      | -2.0%            | -                        |                             |                                     |
| Hispanic           | Female     | 26                 | 10.7%     | 2,381                 | 21.6%     |                  |                          | -10.9%                      | 27                                  |
|                    | Male       | 7                  | 2.9%      | 1,446                 | 13.1%     |                  |                          | -10.2%                      | 25                                  |
|                    | Unreported | 1                  |           | 58                    | 1%        |                  |                          |                             |                                     |
|                    | Total      | 34                 | 13.9%     | 3,885                 | 34.2%     | -20.3%           | 49                       |                             |                                     |
| Multi              | Female     | 27                 | 11.1%     | 1,104                 | 10.0%     |                  |                          | 1.1%                        | - 1                                 |
| Races              | Male       | 2                  | 0.8%      | 627                   | 5.7%      |                  |                          | -4.9%                       | 12                                  |
|                    | Unreported |                    |           | 40                    | < 0%      |                  |                          |                             |                                     |
|                    | Total      | 29                 | 11.9%     | 1,771                 | 15.6%     | -3.7%            | 9                        |                             |                                     |
| Pacific            | Female     |                    | 0.0%      | 113                   | 1.0%      |                  |                          | -1.0%                       |                                     |
| Islander           | Male       |                    | 0.0%      | 58                    | 0.5%      |                  |                          | -0.5%                       |                                     |
|                    | Unreported |                    |           | 4                     | < 0%      |                  |                          |                             |                                     |
|                    | Total      |                    | 0.0%      | 175                   | 1.5%      | -1.5%            |                          |                             |                                     |
| White              | Female     | 112                | 45.9%     | 1,809                 | 16.4%     |                  |                          | 29.5%                       |                                     |