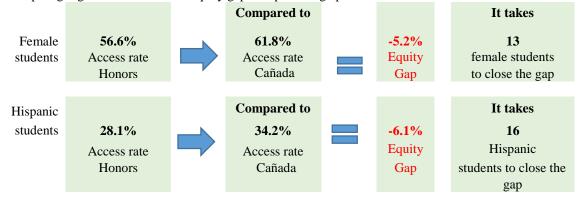

## **Groups Experiencing an Equity Gap—Program Access Rates**

Groups highlighted below have an equity gap of 3 percentage points or more as identified in tables 1 and 2 on pages 2-3.

|            | Program<br>Unduplicated |        | College<br>Unduplicated |        |       | Gender<br>Gap |
|------------|-------------------------|--------|-------------------------|--------|-------|---------------|
| Gender     | Headcount               | %      | Headcount               | %      | Gap   | Goal          |
| Female     | 145                     | 56.6%  | 6,823                   | 61.8%  | -5.2% | 13            |
| Male       | 103                     | 40.2%  | 4,216                   | 38.2%  | 2.0%  |               |
| Unreported | 8                       | 3.1%   | 352                     | 2.9%   | 0.2%  |               |
| Total      | 256                     | 100.0% | 11,358                  | 100.0% | 0.0%  |               |

Table 2. Program Access Equity Gap by Ethnicity and Gender

| Ethnicity         | Gender     | Program<br>Enrollment | Program % | College<br>Enrollment | College % | Ethnicity<br>Gap | Ethnicity<br>Gap<br>Goal | Ethnicity-<br>Gender<br>Gap | Ethnicity-<br>Gender<br>Gap<br>Goal |
|-------------------|------------|-----------------------|-----------|-----------------------|-----------|------------------|--------------------------|-----------------------------|-------------------------------------|
| American          | Female     | 0                     | 0.0%      | 13                    | 0.1%      |                  |                          | -0.1%                       |                                     |
| Indian/           | Male       | 0                     | 0.0%      | 7                     | 0.1%      |                  |                          | -0.1%                       |                                     |
| Alaskan<br>Native | Unreported | 0                     | 0.0%      | 0                     |           |                  |                          |                             |                                     |
| THATITE           | Total      | 0                     | 0.0%      | 20                    | 0.2%      | -0.2%            |                          |                             |                                     |
| Asian             | Female     | 32                    | 12.5%     | 729                   | 6.6%      |                  |                          | 5.9%                        |                                     |
|                   | Male       | 23                    | 9.0%      | 548                   | 5.0%      |                  |                          | 4.0%                        |                                     |
|                   | Unreported | 0                     | 0.0%      | 42                    | < 0%      |                  |                          |                             |                                     |
|                   | Total      | 55                    | 21.5%     | 1,319                 | 11.6%     | 9.9%             |                          |                             |                                     |
| Black -           | Female     | 5                     | 2.0%      | 209                   | 1.9%      |                  |                          | 0.1%                        |                                     |
| Non-              | Male       | 4                     | 1.6%      | 133                   | 1.2%      |                  |                          | 0.4%                        |                                     |
| Hispanic          | Unreported | 0                     | 0.0%      | 10                    | < 0%      |                  |                          |                             |                                     |
|                   | Total      | 9                     | 3.5%      | 352                   | 3.1%      | 0.4%             |                          |                             |                                     |
| Filipino          | Female     | 10                    | 3.9%      | 309                   | 2.8%      |                  |                          | 1.1%                        |                                     |
|                   | Male       | 0                     | 0.0%      | 185                   | 1.7%      |                  |                          | -1.7%                       |                                     |
|                   | Unreported | 0                     | 0.0%      | 9                     | < 0%      |                  |                          |                             |                                     |
|                   | Total      | 10                    | 3.9%      | 503                   | 4.4%      | -0.5%            |                          |                             |                                     |
| Hispanic          | Female     | 42                    | 16.4%     | 2,381                 | 21.6%     |                  |                          | -5.2%                       | 13                                  |
|                   | Male       | 29                    | 11.3%     | 1,446                 | 13.1%     |                  |                          | -1.8%                       |                                     |
|                   | Unreported | 1                     | 0.0%      | 58                    | 1%        |                  |                          |                             |                                     |
|                   | Total      | 72                    | 28.1%     | 3,885                 | 34.2%     | -6.1%            | 16                       |                             |                                     |
| Multi             | Female     | 25                    | 9.8%      | 1,104                 | 10.0%     |                  |                          | -0.2%                       |                                     |
| Races             | Male       | 17                    | 6.6%      | 627                   | 5.7%      |                  |                          | 1.0%                        |                                     |
|                   | Unreported | 0                     | 0.0%      | 40                    | < 0%      |                  |                          |                             |                                     |
|                   | Total      | 42                    | 16.4%     | 1,771                 | 15.6%     | 0.8%             |                          |                             |                                     |
| Pacific           | Female     | 0                     | 0.0%      | 113                   | 1.0%      |                  |                          | -1.0%                       |                                     |
| Islander          | Male       | 0                     | 0.0%      | 58                    | 0.5%      |                  |                          | -0.5%                       |                                     |
|                   | Unreported | 1                     | 0.0%      | 4                     | < 0%      |                  |                          |                             |                                     |
|                   |            |                       |           |                       |           |                  |                          |                             |                                     |
|                   | Total      | 1                     | 0.4%      | 175                   | 1.5%      | -1.2%            |                          |                             |                                     |