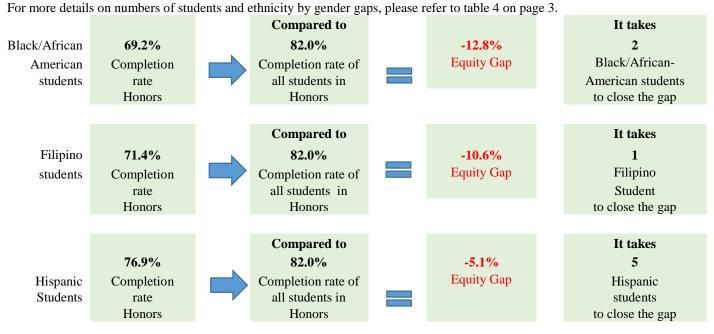

## **Groups Experiencing an Equity Gap—Program Course Completion Rates**

Groups highlighted below have an equity gap of 3 percentage points or more as identified in tables 3 and 4 on pages 3-4.

Table 1. Program Access Equity Gap by Gender

Table 4. Program Course Success Equity Gap by Ethnicity and Gender

| Table 4. Program Course Success Equity Gap by Ethnicity and Gender |            |                       |                                       |                    |                                       |                                            |                                                  |                                                       |  |  |
|--------------------------------------------------------------------|------------|-----------------------|---------------------------------------|--------------------|---------------------------------------|--------------------------------------------|--------------------------------------------------|-------------------------------------------------------|--|--|
| Ethnicity                                                          | Gender     | Program<br>Enrollment | Program<br>Course<br>Success<br>Count | Program<br>Success | Ethnicity<br>Course<br>Success<br>Gap | Ethnicity<br>Course<br>Success<br>Gap Goal | Ethnicity-<br>Gender<br>Course<br>Success<br>Gap | Ethnicity-<br>Gender<br>Course<br>Success Gap<br>Goal |  |  |
| American                                                           |            |                       |                                       |                    |                                       |                                            |                                                  |                                                       |  |  |
| Indian/Alaskan                                                     | Female     | 0                     |                                       |                    |                                       |                                            |                                                  |                                                       |  |  |
| Native                                                             | Male       | 0                     |                                       |                    |                                       |                                            |                                                  |                                                       |  |  |
|                                                                    | Unreported | 0                     |                                       |                    |                                       |                                            |                                                  |                                                       |  |  |
|                                                                    | Total      | 0                     |                                       |                    |                                       |                                            |                                                  |                                                       |  |  |
| Asian                                                              | Female     | 52                    | 49                                    | 94.2%              |                                       |                                            | 12.2%                                            |                                                       |  |  |
|                                                                    | Male       | 34                    | 29                                    | 85.3%              |                                       |                                            | 3.3%                                             |                                                       |  |  |
|                                                                    | Unreported | 0                     |                                       |                    |                                       |                                            |                                                  |                                                       |  |  |
|                                                                    | Total      | 86                    | 78                                    | 90.7%              | 8.7%                                  |                                            |                                                  |                                                       |  |  |
| Black - Non-                                                       | Female     | 9                     | 6                                     | 66.7%              |                                       |                                            |                                                  |                                                       |  |  |
| Hispanic                                                           | Male       | 4                     | 3                                     | 75.0%              |                                       |                                            | -7.0%                                            | 1                                                     |  |  |
|                                                                    | Unreported | 0                     |                                       |                    |                                       |                                            |                                                  |                                                       |  |  |
|                                                                    | Total      | 13                    | 9                                     | 69.2%              | -12.8%                                | 2                                          |                                                  |                                                       |  |  |
| Filipino                                                           | Female     | 13                    | 10                                    | 76.9%              |                                       |                                            | -5.1%                                            | 1                                                     |  |  |
|                                                                    | Male       | 1                     | 0                                     | 0%                 |                                       |                                            | -82.0%                                           | 1                                                     |  |  |
|                                                                    | Unreported | 0                     |                                       |                    |                                       |                                            |                                                  |                                                       |  |  |
|                                                                    |            | 14                    | 10                                    | 71.4%              | -10.6%                                | 1                                          |                                                  |                                                       |  |  |

| Ethnicity   | Gender     | Program<br>Enrollment | Program<br>Course<br>Success<br>Count | Program<br>Success | Ethnicity<br>Course<br>Success<br>Gap | Ethnicity<br>Course<br>Success<br>Gap Goal | Ethnicity-<br>Gender<br>Course<br>Success<br>Gap | Ethnicity-<br>Gender<br>Course<br>Success Gap<br>Goal |
|-------------|------------|-----------------------|---------------------------------------|--------------------|---------------------------------------|--------------------------------------------|--------------------------------------------------|-------------------------------------------------------|
|             | Total      |                       |                                       |                    |                                       |                                            |                                                  |                                                       |
| Hispanic    | Female     | 66                    | 53                                    | 80.3%              |                                       |                                            | -1.7%                                            |                                                       |
|             | Male       | 37                    | 27                                    | 73.0%              |                                       |                                            | -9.0%                                            | 3                                                     |
|             | Unreported | 1                     | 0                                     | 0%                 |                                       |                                            |                                                  |                                                       |
|             | Total      | 104                   | 80                                    | 76.9%              | -5.1%                                 | 5                                          |                                                  |                                                       |
| Multi Races | Female     | 41                    | 32                                    | 78.0%              |                                       |                                            | -4.0%                                            | 2                                                     |
|             | Male       | 29                    | 24                                    | 82.8%              |                                       |                                            | 0.8%                                             |                                                       |
|             | Unreported | 0                     |                                       |                    |                                       |                                            |                                                  |                                                       |
|             | Total      | 70                    | 56                                    | 80.0%              | -2.0%                                 |                                            |                                                  |                                                       |
| Pacific     | Female     | 1                     | 1                                     | 100.0%             |                                       |                                            | 0%                                               |                                                       |
| Islander    | Male       | 0                     |                                       |                    |                                       |                                            |                                                  |                                                       |
|             | Unreported | 1                     | 1                                     | 100.0%             |                                       |                                            | 18.0%                                            |                                                       |
|             | Total      | 2                     | 2                                     | 100.0%             | 18.0%                                 |                                            |                                                  |                                                       |
| White Non-  | Female     | 43                    | 39                                    | 90.7%              |                                       |                                            | 8.7%                                             |                                                       |
| Hispanic    | Male       | 50                    | 41                                    | 82.0%              |                                       |                                            | 0.0%                                             |                                                       |
|             | Unreported | 3                     | 1                                     | 33.3%              |                                       |                                            |                                                  |                                                       |
|             | Total      | 96                    | 81                                    | 84.4%              | 2.4%                                  |                                            |                                                  |                                                       |
| Unknown     | Female     | 8                     | 5                                     | 62.5%              |                                       |                                            | -19.5%                                           | 2                                                     |
|             | Male       | 9                     | 9                                     | 100.0%             |                                       |                                            | 18.0%                                            |                                                       |
|             | Unreported | 4                     | 3                                     | 75.0%              |                                       |                                            | -7.0%                                            | 1                                                     |
|             | Total      | 21                    | 17                                    | 81.0%              | -1.0%                                 |                                            | 12.2%                                            |                                                       |