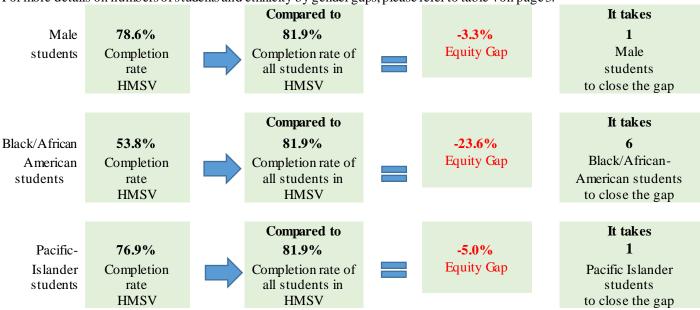

## Groups Experiencing an Equity Gap—Program Course Completion Rates

Groups highlighted below have an equity gap of 3 percentage points or more as identified in tables 3 and 4 on pages 3-4. For more details on numbers of students and ethnicity by gender gaps, please refer to table 4 on page 3.

Table 3. Program Course Success Equity Gap by Gender

| Gender     | Program<br>Enrollment | Course<br>Success<br>Count | Course<br>Success<br>% | Gender<br>Gap | Gender<br>Gap<br>Count |
|------------|-----------------------|----------------------------|------------------------|---------------|------------------------|
| Female     | 201                   | 166                        | 82.6%                  | 0.7%          | 1                      |
| Male       | 42                    | 33                         | 78.6%                  | -3.3%         | 1                      |
| Unreported | 5                     | 4                          | 80.0%                  | -1.9%         |                        |
| Total      | 248                   | 203                        | 81.9%                  |               |                        |

Table 4. Program Course Success Equity Gap by Ethnicity and Gender

| Ethnicity                | Gender     | Program<br>Enrollment | Program<br>Course<br>Success<br>Count | Program<br>Success<br>% | Ethnicity<br>Course<br>Success<br>Gap | Ethnicity<br>Course<br>Success<br>Gap Goal | Ethnicity-<br>Gender<br>Course<br>Success<br>Gap | Ethnicity-<br>Gender<br>Course<br>Success Gap<br>Goal |
|--------------------------|------------|-----------------------|---------------------------------------|-------------------------|---------------------------------------|--------------------------------------------|--------------------------------------------------|-------------------------------------------------------|
| American                 | Female     |                       |                                       |                         |                                       |                                            |                                                  |                                                       |
| Indian/Alaskan<br>Native | Male       |                       |                                       |                         |                                       |                                            |                                                  |                                                       |
| Native                   | Unreported |                       |                                       |                         |                                       |                                            |                                                  |                                                       |
|                          | Total      |                       |                                       |                         |                                       |                                            |                                                  |                                                       |
| Asian                    | Female     |                       |                                       |                         |                                       |                                            |                                                  |                                                       |
|                          | Male       | 3                     | 2                                     | 66.7%                   |                                       |                                            | -15.2% <sup>a</sup>                              |                                                       |
|                          | Unreported |                       |                                       |                         |                                       |                                            |                                                  |                                                       |
|                          | Total      | 3                     | 2                                     | 66.7%                   | -15.2% a                              |                                            |                                                  |                                                       |
| Black - Non-             | Female     | 18                    | 10                                    | 55.6%                   |                                       |                                            | -26.3%                                           | 5                                                     |
| Hispanic                 | Male       | 6                     | 4                                     | 66.7%                   |                                       |                                            | -15.2% <sup>a</sup>                              | -                                                     |
|                          | Unreported |                       |                                       |                         |                                       |                                            |                                                  |                                                       |
|                          | Total      | 24                    | 14                                    | 58.3%                   | -23.6%                                | 6                                          |                                                  |                                                       |
| Filipino                 | Female     | 3                     | 3                                     | 100.0%                  |                                       |                                            | 18.1%                                            |                                                       |
|                          | Male       |                       |                                       |                         |                                       |                                            |                                                  |                                                       |
|                          | Unreported |                       |                                       |                         |                                       |                                            |                                                  |                                                       |
|                          | Total      | 3                     | 3                                     | 100.0%                  | 18.1%                                 |                                            |                                                  |                                                       |