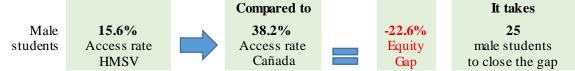

## **Groups Experiencing an Equity Gap—Program Access Rates**

Groups highlighted below have an equity gap of 3 percentage points or more as identified in tables 1 and 2 on pages 2-3.

Table 1. Program Access Equity Gap by Gender

| Gender     | Program<br>Unduplicated<br>Headcount | %      | College<br>Unduplicated<br>Headcount | %      | Gap    | Gender<br>Gap<br>Goal |
|------------|--------------------------------------|--------|--------------------------------------|--------|--------|-----------------------|
| Female     | 90                                   | 82.6%  | 6,823                                | 61.8%  | 20.8%  |                       |
| Male       | 17                                   | 15.6%  | 4,216                                | 38.2%  | -22.6% | 25                    |
| Unreported | 2                                    | 1.8%   | 352                                  | 2.9%   | -1.1%  |                       |
| Total      | 109                                  | 100.0% | 11,358                               | 100.0% | 0.0%   |                       |