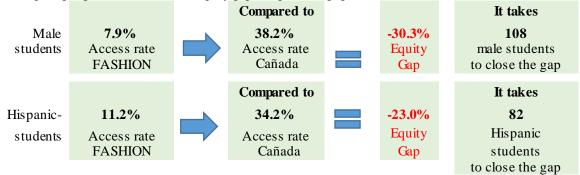

## **Groups Experiencing an Equity Gap—Program Access Rates**

Groups highlighted below have an equity gap of 3 percentage points or more as identified in tables 1 and 2 on pages 2-3.

Table 1. Program Access Equity Gap by Gender

| Gender     | Program<br>Unduplicated<br>Headcount | %      | College<br>Unduplicated<br>Headcount | %      | Gap    | Gender<br>Gap<br>Goal |
|------------|--------------------------------------|--------|--------------------------------------|--------|--------|-----------------------|
| Female     | 307                                  | 86.2%  | 6,823                                | 61.8%  | 24.4%  |                       |
| Male       | 28                                   | 7.9%   | 4,216                                | 38.2%  | -30.3% | 108                   |
| Unreported | 21                                   | 5.9%   | 352                                  | 2.9%   | 3.0%   |                       |
| Total      | 356                                  | 100.0% | 11,358                               | 100.0% | 0.0%   |                       |

Table 2. Program Access Equity Gap by Ethnicity and Gender

| Ethnicity          | Gender     | Program<br>Enrollment | Program % | College<br>Enrollment | College % | Ethnicity<br>Gap | Ethnicity<br>Gap<br>Goal | Ethnicity-<br>Gender<br>Gap | Ethnicity-<br>Gender<br>Gap<br>Goal |
|--------------------|------------|-----------------------|-----------|-----------------------|-----------|------------------|--------------------------|-----------------------------|-------------------------------------|
| American           | Female     | 1                     | 0.3%      | 13                    | 0.1%      |                  |                          | 0.2%                        |                                     |
| Indian/<br>Alaskan | Male       |                       |           | 7                     | 0.1%      |                  |                          |                             |                                     |
| Native             | Unreported |                       |           | 0                     |           |                  |                          |                             |                                     |
|                    | Total      | 1                     | 0.3%      | 20                    | 0.2%      | 0.1%             |                          |                             |                                     |
| Asian              | Female     | 61                    | 17.1%     | 729                   | 6.6%      |                  |                          | 10.5%                       |                                     |
|                    | Male       | 3                     | 0.8%      | 548                   | 5.0%      |                  |                          | -4.1% <sup>a</sup>          | 15                                  |
|                    | Unreported | 4                     | <1%       | 42                    | < 0%      |                  |                          |                             |                                     |
|                    | Total      | 68                    | 19.1%     | 1,319                 | 11.6%     | 7.5%             |                          |                             |                                     |
| Black -            | Female     | 11                    | 3.1%      | 209                   | 1.9%      |                  |                          | 1.2%                        |                                     |
| Non-               | Male       |                       |           | 133                   | 1.2%      |                  |                          |                             |                                     |
| Hispanic           | Unreported |                       |           | 10                    | < 0%      |                  |                          |                             |                                     |
|                    | Total      | 11                    | 3.1%      | 352                   | 3.1%      | 0.0%             |                          |                             |                                     |
| Filipino           | Female     | 10                    | 2.8%      | 309                   | 2.8%      |                  |                          | 0.0%                        |                                     |
|                    | Male       |                       |           | 185                   | 1.7%      |                  |                          | -1.7%                       |                                     |
|                    | Unreported |                       |           | 9                     | < 0%      |                  |                          |                             |                                     |
|                    | Total      | 10                    | 2.8%      | 503                   | 4.4%      | -1.6%            |                          |                             |                                     |
| Hispanic           | Female     | 32                    | 9.0%      | 2,381                 | 21.6%     |                  |                          | -12.6%                      | 45                                  |
|                    | Male       | 5                     | 1.4%      | 1,446                 | 13.1%     |                  |                          | -11.7% <sup>a</sup>         |                                     |
|                    | Unreported | 3                     | <1%       | 58                    | 1%        |                  |                          |                             |                                     |
|                    | Total      | 40                    | 11.2%     | 3,885                 | 34.2%     | -23.0%           | 82                       |                             |                                     |
| Multi              | Female     | 45                    | 12.6%     | 1,104                 | 10.0%     |                  |                          | 2.6%                        |                                     |
| Races              | Male       | 3                     | 0.8%      | 627                   | 5.7%      |                  |                          | -4.8% <sup>a</sup>          | 17                                  |
|                    | Unreported | 3                     | <1%       | 40                    | < 0%      |                  |                          |                             |                                     |
|                    | Total      | 51                    | 14.3%     | 1,771                 | 15.6%     | -1.3%            |                          |                             |                                     |
| Pacific            | Female     | 1                     | 0.3%      | 113                   | 1.0%      |                  |                          | -0.7%                       |                                     |
| Islander           | Male       |                       |           | 58                    | 0.5%      |                  |                          | -0.5%                       |                                     |
|                    | Unreported |                       |           | 4                     | < 0%      |                  |                          |                             |                                     |
|                    | Total      | 1                     | 0.3%      | 175                   | 1.5%      | -1.3%            |                          |                             |                                     |
| White              | Female     | 137                   | 38.5%     | 1,809                 | 16.4%     |                  |                          | 22.1%                       |                                     |