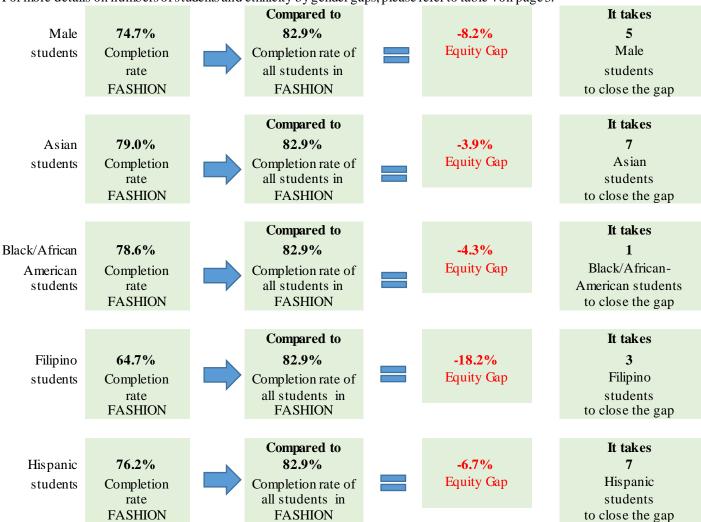

## Groups Experiencing an Equity Gap—Program Course Completion Rates

Groups highlighted below have an equity gap of 3 percentage points or more as identified in tables 3 and 4 on pages 3-4. For more details on numbers of students and ethnicity by gender gaps, please refer to table 4 on page 3.

Table 3. Program Course Success Equity Gap by Gender

| Gender     | Program<br>Enrollment | Course<br>Success<br>Count | Course<br>Success<br>% | Gender<br>Gap | Gender<br>Gap<br>Count |
|------------|-----------------------|----------------------------|------------------------|---------------|------------------------|
| Female     | 711                   | 594                        | 83.5%                  | 0.6%          | 1                      |
| Male       | 79                    | 59                         | 74.7%                  | -8.2%         | 5                      |
| Unreported | 50                    | 43                         | 86.0%                  | 3.1%          |                        |
| Total      | 840                   | 696                        | 82.9%                  |               |                        |

Table 4. Program Course Success Equity Gap by Ethnicity and Gender

| Ethnicity                | Gender     | Program<br>Enrollment | Program Course Success Count | Program<br>Success<br>% | Ethnicity<br>Course<br>Success<br>Gap | Ethnicity<br>Course<br>Success<br>Gap Goal | Ethnicity-<br>Gender<br>Course<br>Success<br>Gap | Ethnicity-<br>Gender<br>Course<br>Success Gap<br>Goal |
|--------------------------|------------|-----------------------|------------------------------|-------------------------|---------------------------------------|--------------------------------------------|--------------------------------------------------|-------------------------------------------------------|
| American                 | Female     | 1                     | 1                            | 100.0%                  |                                       |                                            | 17.1%                                            |                                                       |
| Indian/Alaskan<br>Native | Male       |                       |                              |                         |                                       |                                            |                                                  |                                                       |
| Native                   | Unreported |                       |                              |                         |                                       |                                            |                                                  |                                                       |
|                          | Total      | 1                     | 1                            | 100.0%                  | 17.1%                                 |                                            |                                                  |                                                       |
| Asian                    | Female     | 146                   | 114                          | 78.1%                   |                                       |                                            | -4.8%                                            | 7                                                     |
|                          | Male       | 5                     | 2                            | 40.0%                   |                                       |                                            | -42.9% <sup>a</sup>                              |                                                       |
|                          | Unreported | 16                    | 16                           | 100.0%                  |                                       |                                            | 17.1%                                            |                                                       |
|                          | Total      | 167                   | 132                          | 79.0%                   | -3.9%                                 | 7                                          |                                                  |                                                       |
| Black - Non-             | Female     | 28                    | 22                           | 78.6%                   |                                       |                                            | -4.3%                                            | 1                                                     |
| Hispanic                 | Male       |                       |                              |                         |                                       |                                            |                                                  |                                                       |
|                          | Unreported |                       |                              |                         |                                       |                                            |                                                  |                                                       |
|                          | Total      | 28                    | 22                           | 78.6%                   | -4.3%                                 | 1                                          |                                                  |                                                       |
| Filipino                 | Female     | 17                    | 11                           | 64.7%                   |                                       |                                            | -18.2%                                           | 3                                                     |
|                          | Male       |                       |                              |                         |                                       |                                            |                                                  |                                                       |
|                          | Unreported |                       |                              |                         |                                       |                                            |                                                  |                                                       |
|                          | Total      | 17                    | 11                           | 64.7%                   | -18.2%                                | 3                                          |                                                  |                                                       |
| Hispanic                 | Female     | 92                    | 73                           | 79.3%                   |                                       |                                            | -3.6%                                            | 3                                                     |

| Ethnicity   | Gender     | Program<br>Enrollment | Program<br>Course<br>Success<br>Count | Program<br>Success<br>% | Ethnicity<br>Course<br>Success<br>Gap | Ethnicity<br>Course<br>Success<br>Gap Goal | Ethnicity-<br>Gender<br>Course<br>Success<br>Gap | Ethnicity-<br>Gender<br>Course<br>Success Gap<br>Goal |
|-------------|------------|-----------------------|---------------------------------------|-------------------------|---------------------------------------|--------------------------------------------|--------------------------------------------------|-------------------------------------------------------|
|             | Male       | 8                     | 4                                     | 50.0%                   |                                       |                                            | -32.9% <sup>a</sup>                              |                                                       |
|             | Unreported | 5                     | 3                                     | 60.0%                   |                                       |                                            | -22.9% <sup>a</sup>                              |                                                       |
|             | Total      | 105                   | 80                                    | 76.2%                   | -6.7%                                 | 7                                          |                                                  |                                                       |
| Multi Races | Female     | 108                   | 97                                    | 89.8%                   |                                       |                                            | 6.9%                                             |                                                       |
|             | Male       | 6                     | 3                                     | 50.0%                   |                                       |                                            | -32.9% <sup>a</sup>                              |                                                       |
|             | Unreported | 7                     | 3                                     | 42.9%                   |                                       |                                            | -40.0% <sup>a</sup>                              |                                                       |
|             | Total      | 121                   | 103                                   | 85.1%                   | 2.2%                                  |                                            |                                                  |                                                       |
| Pacific     | Female     | 1                     | 0                                     | 0.0%                    |                                       |                                            | -82.9% a                                         |                                                       |
| Islander    | Male       |                       |                                       |                         |                                       |                                            |                                                  |                                                       |
|             | Unreported |                       |                                       |                         |                                       |                                            |                                                  |                                                       |
|             | Total      | 1                     | 0                                     | 0.0%                    | -82.9% a                              |                                            |                                                  |                                                       |
| White Non-  | Female     | 297                   | 257                                   | 86.5%                   |                                       |                                            | 3.6%                                             |                                                       |
| Hispanic    | Male       | 50                    | 43                                    | 86.0%                   |                                       |                                            | 3.1%                                             |                                                       |
|             | Unreported | 8                     | 8                                     | 100.0%                  |                                       |                                            | 17.1%                                            |                                                       |
|             | Total      | 355                   | 308                                   | 86.8%                   | 3.9%                                  |                                            |                                                  |                                                       |
| Unknown     | Female     | 21                    | 19                                    | 90.5%                   |                                       |                                            | 7.6%                                             |                                                       |
|             | Male       | 10                    | 7                                     | 70.0%                   |                                       |                                            | -12.9% <sup>a</sup>                              |                                                       |
|             | Unreported | 14                    | 13                                    | 92.9%                   |                                       |                                            | 10.0%                                            |                                                       |
| 3 -         | Total      | 45                    | 39                                    | 86.7%                   | 3.8%                                  |                                            |                                                  |                                                       |