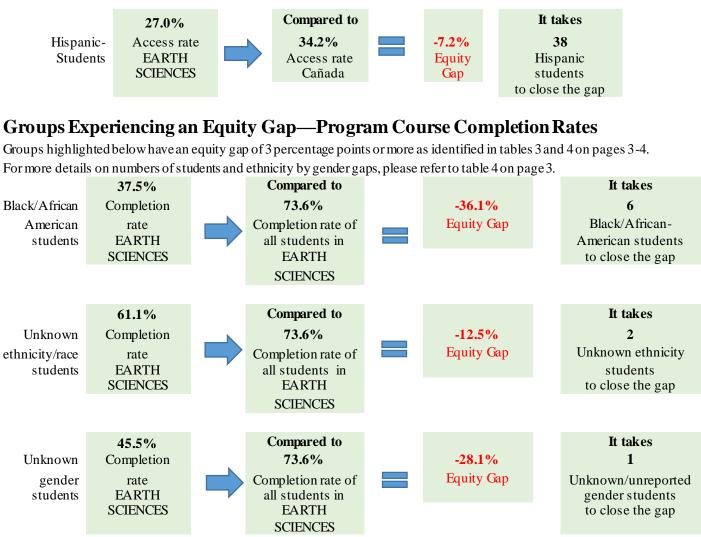

### Table 2. Program Access Equity Gap by Ethnicity and Gender

| Ethnicity           | Gender     | Program<br>Enrollment | Program<br>% | College<br>Enrollment | College<br>% | Ethnicity<br>Gap | Ethnicity<br>Gap<br>Goal | Ethnicity-<br>Gender<br>Gap | Ethnicity-<br>Gender<br>Gap<br>Goal |
|---------------------|------------|-----------------------|--------------|-----------------------|--------------|------------------|--------------------------|-----------------------------|-------------------------------------|
| American            | Female     | 2                     | 0.4%         | 13                    | 0.1%         |                  |                          | 0.3%                        |                                     |
| Indian/             | Male       | 2                     | 0.4%         | 7                     | 0.1%         |                  |                          | 0.3%                        |                                     |
| Alaskan<br>Native   | Unreported |                       |              | 0                     |              |                  |                          |                             |                                     |
| Inative             | Total      | 4                     | 0.8%         | 20                    | 0.2%         | 0.6%             |                          |                             |                                     |
| Asian               | Female     | 28                    | 5.3%         | 729                   | 6.6%         |                  |                          | -1.3%                       |                                     |
|                     | Male       | 31                    | 5.8%         | 548                   | 5.0%         |                  |                          | 0.9%                        |                                     |
|                     | Unreported | 2                     |              | 42                    | < 0%         |                  |                          |                             |                                     |
|                     | Total      | 61                    | 11.5%        | 1,319                 | 11.6%        | -0.1%            |                          |                             |                                     |
| Black -             | Female     | 7                     | 1.3%         | 209                   | 1.9%         |                  |                          | -0.6%                       |                                     |
| Non-                | Male       | 7                     | 1.3%         | 133                   | 1.2%         |                  |                          | 0.1%                        |                                     |
| Hispanic            | Unreported |                       |              | 10                    | < 0%         |                  |                          |                             |                                     |
|                     | Total      | 14                    | 2.6%         | 352                   | 3.1%         | -0.5%            |                          |                             |                                     |
| Filipino            | Female     | 16                    | 3.0%         | 309                   | 2.8%         |                  |                          | 0.2%                        |                                     |
|                     | Male       | 7                     | 1.3%         | 185                   | 1.7%         |                  |                          | -0.4%                       |                                     |
|                     | Unreported |                       |              | 9                     | < 0%         |                  |                          |                             |                                     |
|                     | Total      | 23                    | 4.3%         | 503                   | 4.4%         | -0.1%            |                          |                             |                                     |
| Hispanic            | Female     | 94                    | 17.7%        | 2,381                 | 21.6%        |                  |                          | -3.8%                       | 20                                  |
|                     | Male       | 49                    | 9.2%         | 1,446                 | 13.1%        |                  |                          | -3.9%                       | 20                                  |
|                     | Unreported |                       |              | 58                    | 1%           |                  |                          |                             |                                     |
|                     | Total      | 143                   | 27.0%        | 3,885                 | 34.2%        | -7.2%            | 38                       |                             |                                     |
| Multi               | Female     | 68                    | 12.8%        | 1,104                 | 10.0%        |                  |                          | 2.8%                        |                                     |
| Races               | Male       | 30                    | 5.7%         | 627                   | 5.7%         |                  |                          | 0.0%                        |                                     |
|                     | Unreported | 3                     |              | 40                    | < 0%         |                  |                          |                             |                                     |
|                     | Total      | 101                   | 19.1%        | 1,771                 | 15.6%        | 3.5%             |                          |                             |                                     |
| Pacific<br>Jalandar | Female     | 6                     | 1.1%         | 113                   | 1.0%         |                  |                          | 0.1%                        |                                     |
| Islander            | Male       | 1                     | 0.2%         | 58                    | 0.5%         |                  |                          | -0.3%                       |                                     |
|                     | Unreported |                       |              | 4                     | < 0%         |                  |                          |                             |                                     |
|                     | Total      | 7                     | 1.3%         | 175                   | 1.5%         | -0.2%            |                          |                             |                                     |

#### Table 3. Program Course Success Equity Gap by Gender

| Gender     | Program<br>Enrollment | Course<br>Success<br>Count | Course<br>Success<br>% | Gender<br>Gap | Gender<br>Gap<br>Count |
|------------|-----------------------|----------------------------|------------------------|---------------|------------------------|
| Female     | 372                   | 280                        | 75.3%                  | 1.7%          |                        |
| Male       | 250                   | 181                        | 72.4%                  | -1.2%         |                        |
| Unreported | 11                    | 5                          | 45.5%                  | -28.1%        | 1                      |
| Total      | 633                   | 466                        | 73.6%                  |               |                        |

## Table 4. Program Course Success Equity Gap by Ethnicity and Gender

| Ethnicity      | Gender     | Program<br>Enrollment | Program<br>Course<br>Success<br>Count | Program<br>Success<br>% | Ethnicity<br>Course<br>Success<br>Gap | Ethnicity<br>Course<br>Success<br>Gap Goal | Ethnicity-<br>Gender<br>Course<br>Success<br>Gap | Ethnicity-<br>Gender<br>Course<br>Success Gap<br>Goal |
|----------------|------------|-----------------------|---------------------------------------|-------------------------|---------------------------------------|--------------------------------------------|--------------------------------------------------|-------------------------------------------------------|
| American       | Female     | 2                     | 1                                     | 50.0%                   | •                                     |                                            | -23.6% <sup>a</sup>                              |                                                       |
| Indian/Alaskan | Male       | 3                     | 3                                     | 100.0%                  |                                       |                                            | 26.4%                                            |                                                       |
| Native         | Unreported |                       |                                       |                         |                                       |                                            |                                                  |                                                       |
|                | Total      | 5                     | 4                                     | 80.0%                   | 6.4%                                  |                                            |                                                  |                                                       |
| Asian          | Female     | 32                    | 24                                    | 75.0%                   |                                       |                                            | 1.4%                                             |                                                       |
|                | Male       | 37                    | 29                                    | 78.4%                   |                                       |                                            | 4.8%                                             |                                                       |
|                | Unreported | 3                     | 1                                     | 33.3%                   |                                       |                                            | -40.3 <sup>a</sup>                               |                                                       |
|                | Total      | 72                    | 54                                    | 75.0%                   | 1.4%                                  |                                            |                                                  |                                                       |
| Black - Non-   | Female     | 8                     | 4                                     | 50.0%                   |                                       |                                            | -23.6% <sup>a</sup>                              |                                                       |
| Hispanic       | Male       | 8                     | 2                                     | 25.0%                   |                                       |                                            | -48.6% <sup>a</sup>                              |                                                       |
|                | Unreported |                       |                                       |                         |                                       |                                            |                                                  |                                                       |
|                | Total      | 16                    | 6                                     | 37.5%                   | -36.1%                                | 6                                          |                                                  |                                                       |
| Filipino       | Female     | 16                    | 13                                    | 81.3%                   |                                       |                                            | 7.7%                                             |                                                       |
|                | Male       | 7                     | 6                                     | 85.7%                   |                                       |                                            | 12.1%                                            |                                                       |
|                | Unreported |                       |                                       |                         |                                       |                                            |                                                  |                                                       |
|                | Total      | 23                    | 19                                    | 82.6%                   | 9.0%                                  |                                            |                                                  |                                                       |

| Ethnicity   | Gender     | Program<br>Enrollment | Program<br>Course<br>Success<br>Count | Program<br>Success<br>% | Ethnicity<br>Course<br>Success<br>Gap | Ethnicity<br>Course<br>Success<br>Gap Goal | Ethnicity-<br>Gender<br>Course<br>Success<br>Gap | Ethnicity-<br>Gender<br>Course<br>Success Gap<br>Goal |
|-------------|------------|-----------------------|---------------------------------------|-------------------------|---------------------------------------|--------------------------------------------|--------------------------------------------------|-------------------------------------------------------|
| Hispanic    | Female     | 117                   | 92                                    | 78.6%                   |                                       |                                            | 5.0%                                             |                                                       |
|             | Male       | 60                    | 35                                    | 58.3%                   |                                       |                                            | -15.3%                                           | 9                                                     |
|             | Unreported |                       |                                       |                         |                                       |                                            |                                                  |                                                       |
|             | Total      | 177                   | 127                                   | 71.8%                   | -1.8%                                 |                                            |                                                  |                                                       |
| Multi Races | Female     | 81                    | 62                                    | 76.5%                   |                                       |                                            | 2.9%                                             |                                                       |
|             | Male       | 36                    | 28                                    | 77.8%                   |                                       |                                            | 4.2%                                             |                                                       |
|             | Unreported | 3                     | 2                                     | 66.7%                   |                                       |                                            | -6.9 <sup>a</sup>                                |                                                       |
|             | Total      | 120                   | 92                                    | 76.7%                   | 3.1%                                  |                                            |                                                  |                                                       |
| Pacific     | Female     | 6                     | 2                                     | 33.3%                   |                                       |                                            | -40.3% <sup>a</sup>                              |                                                       |
| Islander    | Male       | 2                     | 2                                     | 100.0%                  |                                       |                                            | 26.4%                                            |                                                       |
|             | Unreported |                       |                                       |                         |                                       |                                            |                                                  |                                                       |
|             | Total      | 8                     | 4                                     | 50.0%                   | -23.6% <sup>a</sup>                   |                                            |                                                  |                                                       |
| White Non-  | Female     | 100                   | 75                                    | 75.0%                   |                                       |                                            | 1.4%                                             |                                                       |
| Hispanic    | Male       | 92                    | 73                                    | 79.3%                   |                                       |                                            | 5.7%                                             |                                                       |
|             | Unreported | 2                     | 1                                     | 50.0%                   |                                       |                                            |                                                  |                                                       |
|             | Total      | 194                   | 149                                   | 76.8%                   | 3.2%                                  |                                            |                                                  |                                                       |
| Unknown     | Female     | 10                    | 7                                     | 70.0%                   |                                       |                                            | -3.6%                                            |                                                       |
|             | Male       | 5                     | 3                                     | 60.0%                   |                                       |                                            | -13.6%                                           |                                                       |
|             | Unreported | 3                     | 1                                     | 33.3%                   |                                       |                                            | -23.6% <sup>a</sup>                              |                                                       |
|             | Total      | 18                    | 11                                    | 61.1%                   | -12.5%                                | 2                                          |                                                  |                                                       |